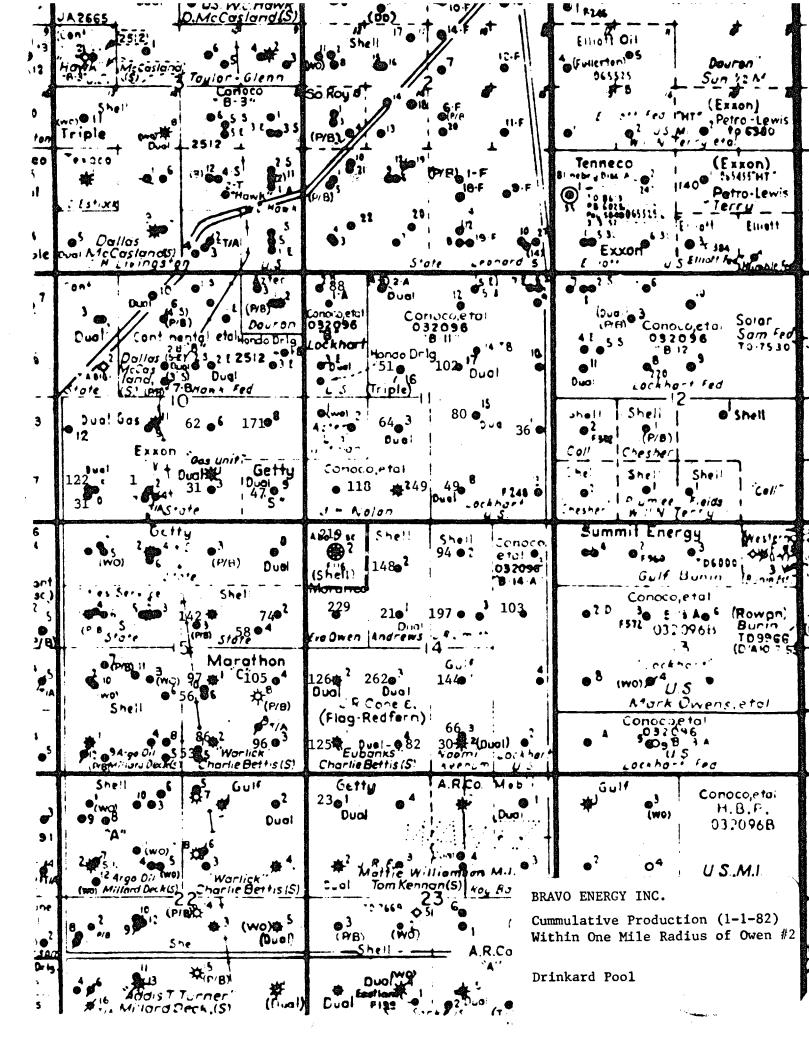

|          | OIL | GAS |
|----------|-----|-----|
| Blinebry | 60% | 60% |
| Drinkard | 40% | 40% |

Energy & Minerals Department October 28, 1983
Page 3

10. Attached is a list of all offset operators. These operators were furnished a copy of this application and attachments. Certified mail receipts are attached as verification of offset operator notification.

## OFFSET OPERATORS

- Getty Oil Company Two Midland National Bank Center Midland, TX 79701
- 2. Conoco Oil Company P.O. Box 460 Hobbs, NM 88240
- Shell Oil Production Administrative Attention: Alvie Fore Woodcreek #4434 P.O. Box 991 Houston, TX 77001
- J. R. Cone
   1423 N. Avenue P
   P.O. Box 10217
   Lubbock, TX 79408
- 5. Marathon Oil Company Attention: Calvin Saathoff P.O. Box 2409 Hobbs, NM 88240