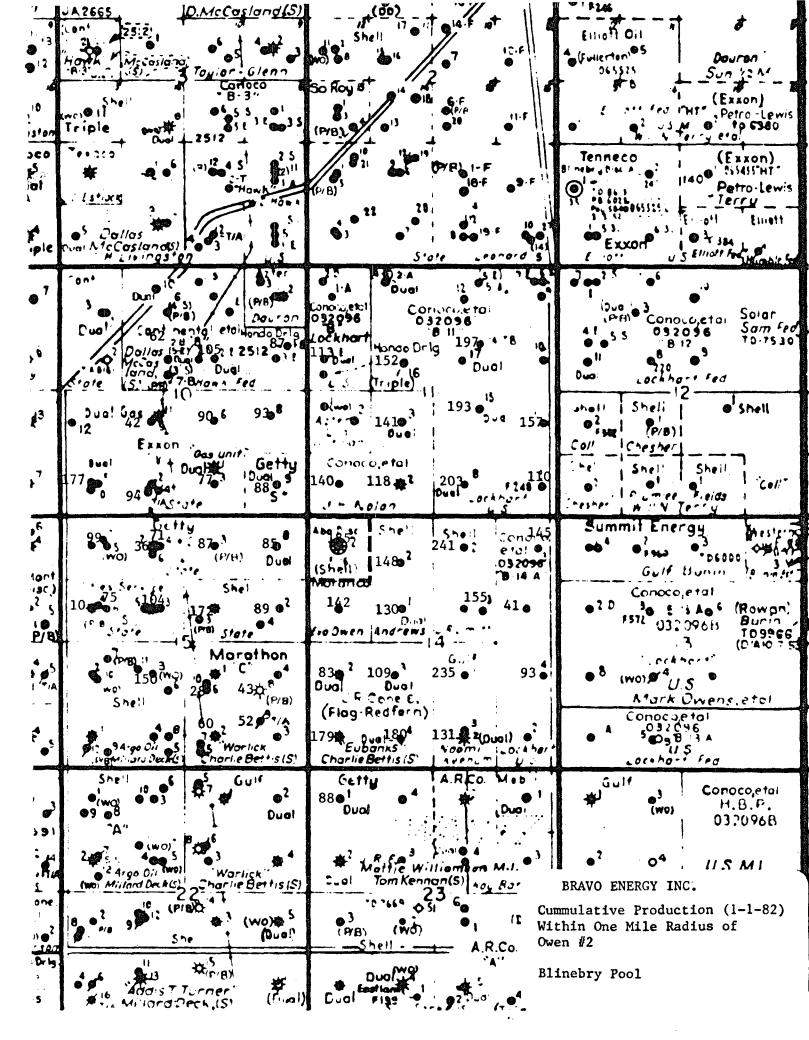

|          | OIL | GAS |
|----------|-----|-----|
| Blinebry | 60% | 60% |
| Drinkard | 40% | 40% |

Energy & Minerals Department October 28, 1983
Page 3

10. Attached is a list of all offset operators. These operators were furnished a copy of this application and attachments. Certified mail receipts are attached as verification of offset operator notification.

## OFFSET OPERATORS

- Getty Oil Company Two Midland National Bank Center Midland, TX 79701
- 2. Conoco Oil Company P.O. Box 460 Hobbs, NM 88240
- Shell Oil Production Administrative Attention: Alvie Fore Woodcreek #4434 P.O. Box 991 Houston, TX 77001
- J. R. Cone
   1423 N. Avenue P
   P.O. Box 10217
   Lubbock, TX 79408
- 5. Marathon Oil Company Attention: Calvin Saathoff P.O. Box 2409 Hobbs, NM 88240