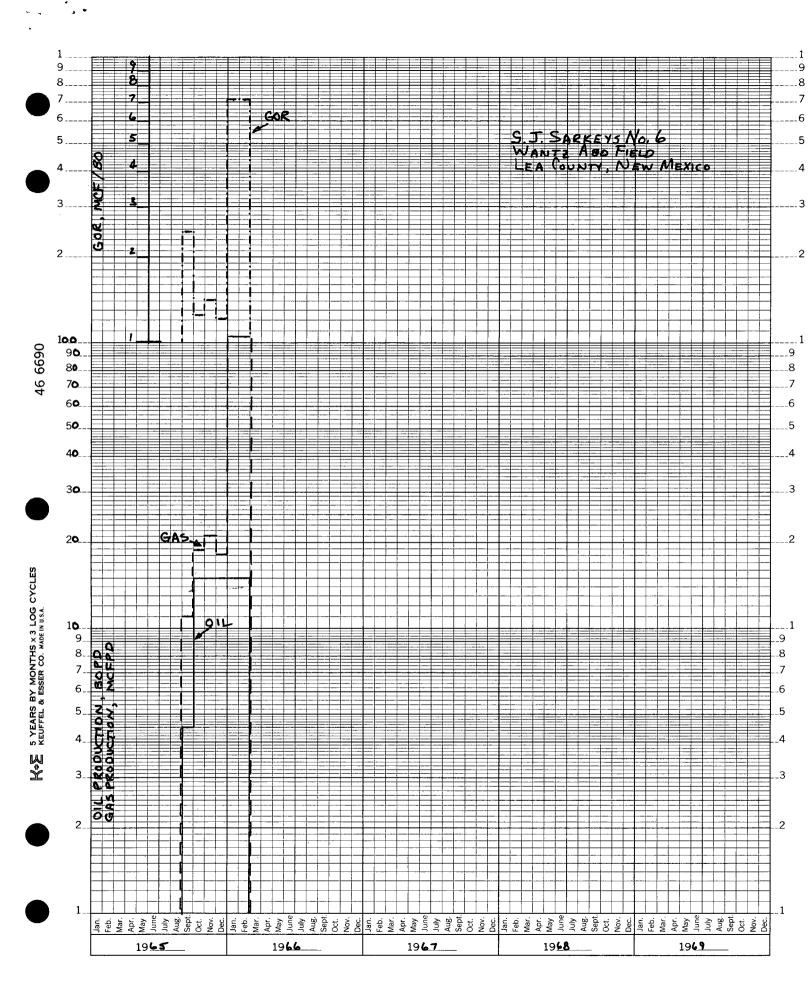

The S. J. Sarkeys Well No. 6 was initially completed in the Wantz Abo in August, 1965 producing 15 BOPD and no water. The Wantz Abo was abandoned in January 1967 and the well was recompleted in the Drinkard. The S. J. Sarkeys Well No. 6 is currently producing 3 BOPD, 22 MCFD and no water from the Drinkard. ARCO Oil and Gas Company would like to re-enter the Wantz Abo and downhole commingle the Wantz Abo with the Drinkard pool. The downhole commingling is necessary to permit efficient, economical production from both zones.

Report casing pressure in lieu of tubing pressure for any well producing through casing.

will be 0.60.

(Tide) Engrg. Tech. Spec.

11-23-83

AFE number **Workover Prognosis Worksheet** ARCO Oil and Gas Company Lease & well number Conditions Proposed Present S. J. Sarkeys Well No. 6 12/20/83 County Drinkard/Wantz Abo New Mexico Lea Proposed operation: Acidize Drinkard, Open Wantz Abo and Downhole Commingle 6500 Casing and Liner Detail (XXXX) (XX) (GL) Size Weight втм Cement TOC Elev. 13-3/8" 3821 400 sx 33961 48# surf circ TD 8-5/8" 20# & 24 7370' 3209' 275' 1175 sx surf 5-1/2" 14 & 15.5 PBTD 7335' 7370**'** 30521 850 sx 30521 6600 Year Drld. Background and proposed procedure (use additional sheets if needed) **HISTORY:** 7-10-65 Perf'd Wantz Abo 6901, 10, 19, 24, 37, 7008, 22, 30, 50, 6700 69, 95, 7100, 06, 25, 44, 76, 81, 7201, 12, 22, 42, 79, 95, 7311, 16, 21, 31 w/ 2 SPF (54 holes) 7-11-65 Acidized Abo 7279-7331' OA w/500 gal. 15% HCL Acidize Abo 7125-7242' OA w/750 gal. 15% HCL Attempted to treat 7279-7331' OA & communicated. 6900 Attempted to treat 7095-7331' OA & communicated Attempted to treat 7069-7331' OA & communicated Attempted to treat 7030-7331' OA & communicated Acidized Abo 7008-7331' OA w/1000 gal. 15% HCL 7000 Swabbed Abo perfs 7008-7331' dry, last 8 hrs. no 7-12-65 fluid entry. Squeezed Abo perfs 6901-7331'\_w/500 gal. acid & 7-14-65 150 sx cmt. 7100 7-17-65 Resqueezed Abo perfs 6901-7331' w/250 gal. acid and 140 sx cmt. Perf'd Wantz Abo 6898, 6905, 11, 16, 21, 31, 7904, 20, 7-23-65 91, 7102, 33, 38, 70, 7221, 36, 51, 89, 7305, 10, 15, 7200 25 w/2 SPF (42 holes). Acidized Abo 7289-7325' OA w/600 gal. 15% HCL. Acidized Abo 7221-7251' OA w/500 gal. 15% HCL. Acidized Abo 7133-7170' OA w/350 gal. 15% HCL. Acidized Abo 7091-7102' OA w/250 gal. 15% HCL. 7-24-65 Acidized Abo 7004-7020' OA w/250 gal. 15% HCL. 7300 ·· OTB9. Proposed by Prepared by Engineering Production Drilling Operations Initial Date 7400

AR3B-2526-1-A

J 1980' FEL & 2310' FSL Sec. 23-T21S-R37E

PAGE 2 ARCO Oil and Gas Company Workover Prognosis Worksheet Conditions Depth S. J. Sarkeys Well No. 6 12/20/83 State Proposed Present Proposed operation: Datum Casing and Liner Detail (GL) (CHF) (KB) Size Weight втм TOP Cement TOC Flev TD PBTD Vear Background and proposed procedure (use additional sheets if needed) HISTORY (Con't) 7-25-65 Acidized Abo 6898-6931' OA w/600 gal. 15% HCL. 7-27-65 Acidized Abo 6898-7325' OA w/5000 gal. 15% HCL 7-29-65 Sand Oil Frac'd Abo 6898-7325' w/30,000 gal. lease oil and 7500# sand Swabbed Abo 6898-7325' OA @ 1 BPH. Last 2 hrs. 80% oil. 8-11-65 20% LAW. Perf'd Abo 6984, 89, 94, 7048, 66, 86, 7101, 24, 71, 99, 8-14-65 7209, 20 w/2 SPF (24 holes) Acidized Abo 6898-7325' OA w/20,000 gal. 15% HCL 8-15-65 Completed as Wantz Abo producer from perfs 6898-7325' 9-23-65 IPP 15 BOPD, O BWPD, Gas TSTM, 1-19-67 Abandoned Wantz Abo to recomplete in Drinkard. Set CIBP 0 6650' w/2 sx cmt. New PBTD 6635'. Perf'd Drinkard 6432, 43, 51, 59, 75, 88, 6503, 25, 30, 1-20-67 38, 54, 61, 83, 88, 6600, 03, 11 w/2 SPF (34 holes) 1-21-67 Acidized Drinkard 6432-6611' OA w/1500 gal. 15% HCL 1-22-67 Sand Oil Frac'd Drinkard 6432-6611' OA w/20.000 gal. refined oil and 20.000# sand. 1-29-67 Completed as Drinkard producer from perfs 6432-6611' IPF 130 BOPD, O BWPD, 29 MCFD. Proposed by Prepared by Engineering Production Drilling Operations