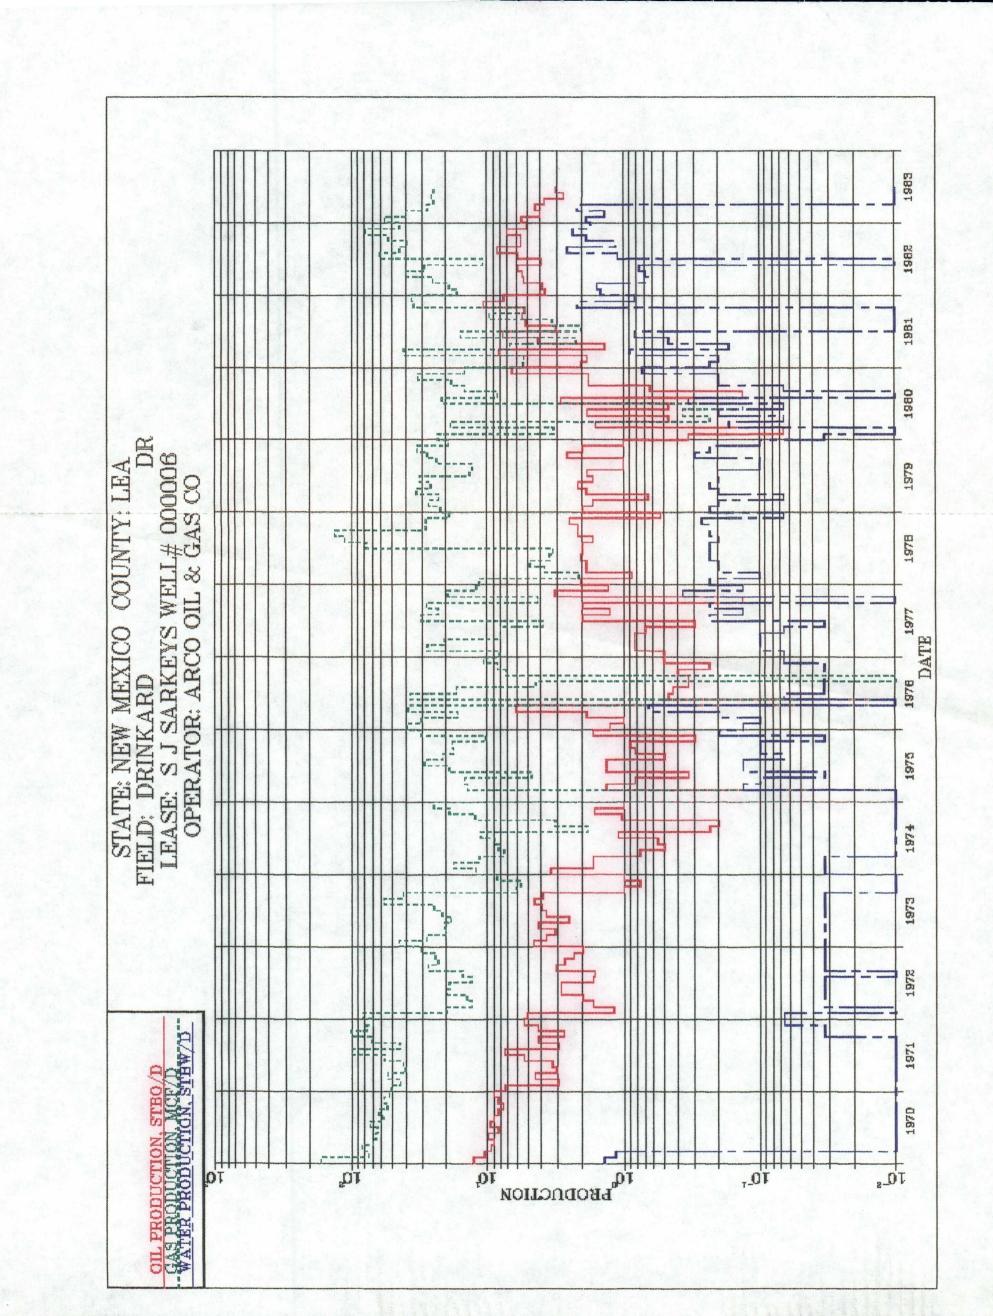

The S. J. Sarkeys Well No. 6 was initially completed in the Wantz Abo in August, 1965 producing 15 BOPD and no water. The Wantz Abo was abandoned in January 1967 and the well was recompleted in the Drinkard. The S. J. Sarkeys Well No. 6 is currently producing 3 BOPD, 22 MCFD and no water from the Drinkard. ARCO Oil and Gas Company would like to re-enter the Wantz Abo and downhole commingle the Wantz Abo with the Drinkard pool. The downhole commingling is necessary to permit efficient, economical production from both zones.

## (i) Allocation of Production

The Drinkard is currently producing 3 BOPD and 22 MCFGD. The Wantz Abo is expected to initially produce 12 BOPD and 32 MCFGD.

|           | <u>0i1</u> | <u>Gas</u> |  |
|-----------|------------|------------|--|
| Drinkard  | 20%        | 41%        |  |
| Wantz Abo | 80%        | 59%        |  |