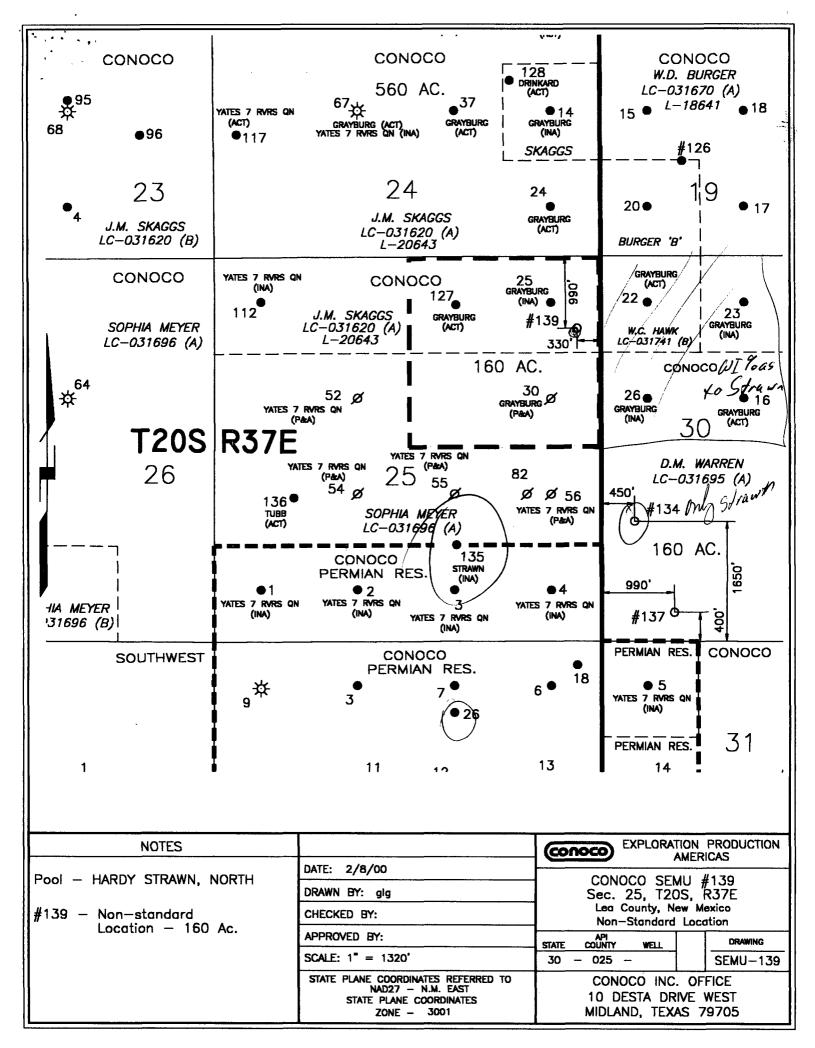

SEMU # 139 New Drill Section 25, T-20-S, R-37-E, A 990' FNL & 330' FEL API # Not Available Lea County, NM

State 25 A #3 New Drill Section 25, T-20-S, R-37-E, N 1980' FWL & 510' FSL API # Not available Lea County, NM

Dear Mr. Stogner,

Conoco, Inc respectfully requests your approval of this administrative application for a non-standard location order for the above listed wells.

The North Hardy Strawn pool rules state that a standard location is 660' from the outer boundary of the 160 acre proration unit. The D.M. Warren #137 is located only 400' FSL and the SEMU # 139 is only 330' FEL, & the State 25-A #3 is only 510' FSL. All three wells are staked at an unorthodox location. Please reference attached C-102 plats.

#### SEMU #139 – See Exhibit 2

This location was chosen as a northern extension of the productive zone within the Strawn in the Hardy 36 #26 well. The seismic line (Exhibit 2) is located through the Hardy 36 #26 well and the proposed location. The reservoir interval is located between the yellow and blue seismic picks at approximately 1060 milliseconds. The interpreted porosity zone is discontinuous north of the Hardy 36 #26 well toward the proposed location with several zones of low or absent porosity (the blue seismic peak is thin or missing). This well will evaluate an undrilled and structurally lower portion of the seismic anomaly at its thickest position.