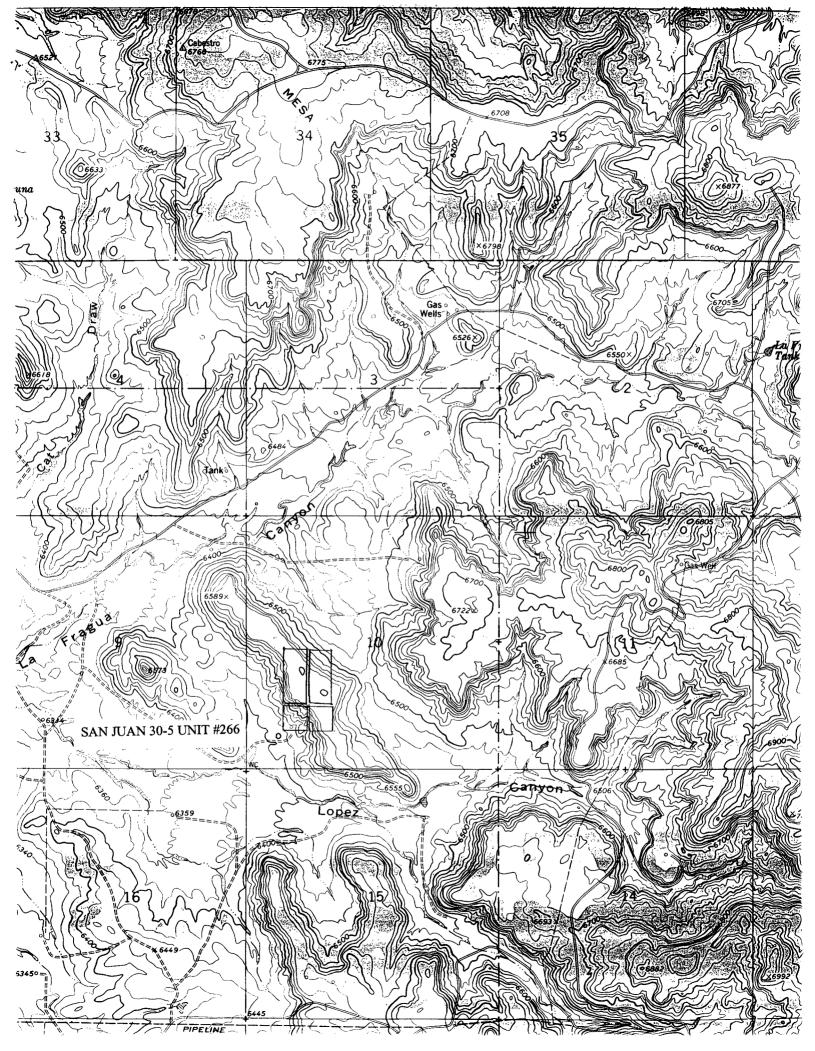

This request for an unorthodox location is being made due to the rugged topography of the SW/4 of Section 10. An orthodox location would require extensive excavation into a steep grade on the side of a mesa for location construction and pipeline/road construction. As you are aware, the BLM has become increasingly concerned with surface disturbance and erosion consideration in the San Juan Basin. An effort to locate this well at an orthodox location was made, but as is evidenced by the accompanying topographical plat, this is not possible to do and still satisfy the BLM.

For your benefit in reviewing this request, we are providing the following:

- 1. Form C-102
- 2. A topographical plat (with orthodox location windows penciled in)
- 3. A nine section plat exhibiting offset operations.