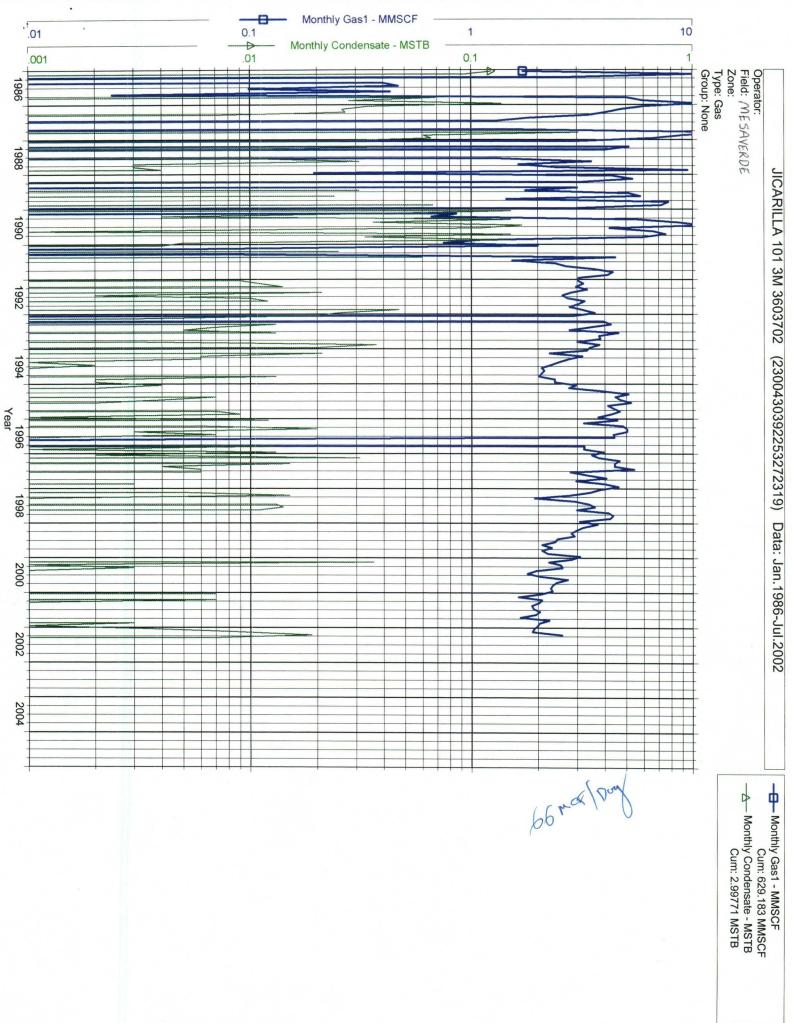

| Burlington Resources Oil and Gas Company LP P.O.Box 4289 Farmington, New Mexico 87499             |                                                 |                                                       |                                                 |  |  |  |  |  |
|---------------------------------------------------------------------------------------------------|-------------------------------------------------|-------------------------------------------------------|-------------------------------------------------|--|--|--|--|--|
| Operator     Address                                                                              |                                                 |                                                       |                                                 |  |  |  |  |  |
| Jicarilla 101                                                                                     | 3M Unit E Sec.                                  | . T26N, R4W                                           | Rio Arriba                                      |  |  |  |  |  |
| Lease                                                                                             |                                                 | ection-Township-Range                                 | County                                          |  |  |  |  |  |
| OGRID No. <u>14538</u> Property Code_18557 API No. <u>30-039-22532</u> Lease Type: X_Federal Stat |                                                 |                                                       |                                                 |  |  |  |  |  |
| DATA ELEMENT                                                                                      | UPPER ZONE                                      | INTERMEDIATE ZONE                                     | LOWER ZONE                                      |  |  |  |  |  |
| Pool Name                                                                                         | P Blanco Mesaverde                              | BS Mesa Gallup                                        | Basin Dakota                                    |  |  |  |  |  |
| Pool Code                                                                                         | 72319                                           | 72920                                                 | 71599                                           |  |  |  |  |  |
| Top and Bottom of Pay Section<br>(Perforated or Open-Hole Interval)                               | 5518' - 6141'                                   | 7004' - 7375'                                         | 8029' - 8202'                                   |  |  |  |  |  |
| Method of Production<br>(Flowing or Artificial Lift)                                              | Flowing                                         | Flowing                                               | Flowing                                         |  |  |  |  |  |
| Bottomhole Pressure<br>(Note: Pressure data will not be required if the                           | DK bottom perforation (8202')                   | DK bottom perforation (8202')                         | DK bottom perforation (8202')                   |  |  |  |  |  |
| bottom perforation in the lower zone is within 150%                                               | is within 150% of the top MV                    | is within 150% of the top MV                          | is within 150% of the top MV                    |  |  |  |  |  |
| of the depth of the top perforation in the upper zone)                                            | perforation (5518'), so no psi<br>data supplied | perforation (5518'), so no psi<br>data supplied       | perforation (5518'), so no psi<br>data supplied |  |  |  |  |  |
| Oil Gravity or Gas BTU<br>(Degree API or Gas BTU)                                                 | BTU 1190                                        | BTU 1360                                              | BTU 1360                                        |  |  |  |  |  |
| Producing, Shut-In or<br>New Zone                                                                 | Producing                                       | Producing                                             | Producing                                       |  |  |  |  |  |
| Date and Oil/Gas/Water Rates                                                                      | /                                               |                                                       |                                                 |  |  |  |  |  |
| of Last Production.<br>(Note: For new zones with no production history,                           | Date: 6/30/02                                   | Date: 6/30/02                                         | Date: 6/30/2002                                 |  |  |  |  |  |
| applicant shall be required to attach production                                                  | / =>                                            | 00                                                    |                                                 |  |  |  |  |  |
| estimates and supporting data.)                                                                   | Rates: 64 MCFD √ 40<br>0 BOD<br>0 BWD 0         | Rates: 5 MCFD 3<br>0 BOD<br>0 BWD 0                   | Rates: 92 MCFD 51<br>1.0 BOD 0<br>0 BWD \5      |  |  |  |  |  |
| Fixed Allocation Percentage<br>(Note: If allocation is based upon something other                 |                                                 |                                                       |                                                 |  |  |  |  |  |
| than current or past production, supporting data or                                               | To Be Filed After Commingled                    | ed To Be Filed After Commingled To Be Filed After Com |                                                 |  |  |  |  |  |
| explanation will be required.)                                                                    |                                                 |                                                       |                                                 |  |  |  |  |  |