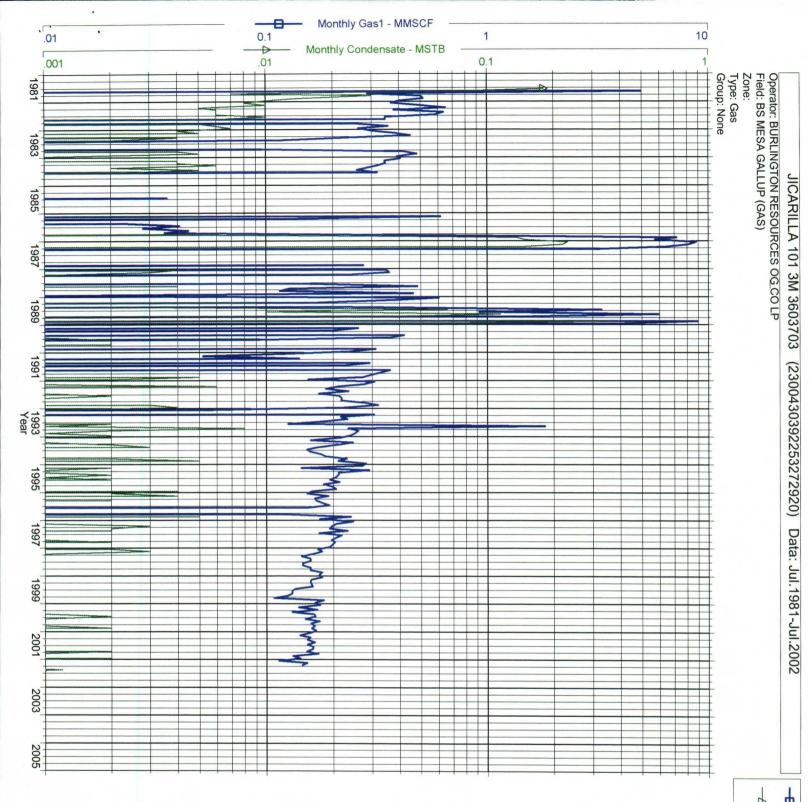

| Burlington Resources Oil and Gas Company LP P.O.Box 4289 Farmington, New Mexico 87499             |                                                 |                                                       |                                                 |  |  |  |  |  |
|---------------------------------------------------------------------------------------------------|-------------------------------------------------|-------------------------------------------------------|-------------------------------------------------|--|--|--|--|--|
| Operator     Address                                                                              |                                                 |                                                       |                                                 |  |  |  |  |  |
| Jicarilla 101                                                                                     | 3M Unit E Sec.                                  | . T26N, R4W                                           | Rio Arriba                                      |  |  |  |  |  |
| Lease                                                                                             |                                                 | ection-Township-Range                                 | County                                          |  |  |  |  |  |
| OGRID No. <u>14538</u> Property Code_18557 API No. <u>30-039-22532</u> Lease Type: X_Federal Stat |                                                 |                                                       |                                                 |  |  |  |  |  |
| DATA ELEMENT                                                                                      | UPPER ZONE                                      | INTERMEDIATE ZONE                                     | LOWER ZONE                                      |  |  |  |  |  |
| Pool Name                                                                                         | P Blanco Mesaverde                              | BS Mesa Gallup                                        | Basin Dakota                                    |  |  |  |  |  |
| Pool Code                                                                                         | 72319                                           | 72920                                                 | 71599                                           |  |  |  |  |  |
| Top and Bottom of Pay Section<br>(Perforated or Open-Hole Interval)                               | 5518' - 6141'                                   | 7004' - 7375'                                         | 8029' - 8202'                                   |  |  |  |  |  |
| Method of Production<br>(Flowing or Artificial Lift)                                              | Flowing                                         | Flowing                                               | Flowing                                         |  |  |  |  |  |
| Bottomhole Pressure<br>(Note: Pressure data will not be required if the                           | DK bottom perforation (8202')                   | DK bottom perforation (8202')                         | DK bottom perforation (8202')                   |  |  |  |  |  |
| bottom perforation in the lower zone is within 150%                                               | is within 150% of the top MV                    | is within 150% of the top MV                          | is within 150% of the top MV                    |  |  |  |  |  |
| of the depth of the top perforation in the upper zone)                                            | perforation (5518'), so no psi<br>data supplied | perforation (5518'), so no psi<br>data supplied       | perforation (5518'), so no psi<br>data supplied |  |  |  |  |  |
| Oil Gravity or Gas BTU<br>(Degree API or Gas BTU)                                                 | BTU 1190                                        | BTU 1360                                              | BTU 1360                                        |  |  |  |  |  |
| Producing, Shut-In or<br>New Zone                                                                 | Producing                                       | Producing                                             | Producing                                       |  |  |  |  |  |
| Date and Oil/Gas/Water Rates                                                                      | /                                               |                                                       |                                                 |  |  |  |  |  |
| of Last Production.<br>(Note: For new zones with no production history,                           | Date: 6/30/02                                   | Date: 6/30/02                                         | Date: 6/30/2002                                 |  |  |  |  |  |
| applicant shall be required to attach production                                                  | / =>                                            | 00                                                    |                                                 |  |  |  |  |  |
| estimates and supporting data.)                                                                   | Rates: 64 MCFD √ 40<br>0 BOD<br>0 BWD 0         | Rates: 5 MCFD 3<br>0 BOD<br>0 BWD 0                   | Rates: 92 MCFD 51<br>1.0 BOD 0<br>0 BWD \5      |  |  |  |  |  |
| Fixed Allocation Percentage<br>(Note: If allocation is based upon something other                 |                                                 |                                                       |                                                 |  |  |  |  |  |
| than current or past production, supporting data or                                               | To Be Filed After Commingled                    | ed To Be Filed After Commingled To Be Filed After Com |                                                 |  |  |  |  |  |
| explanation will be required.)                                                                    |                                                 |                                                       |                                                 |  |  |  |  |  |