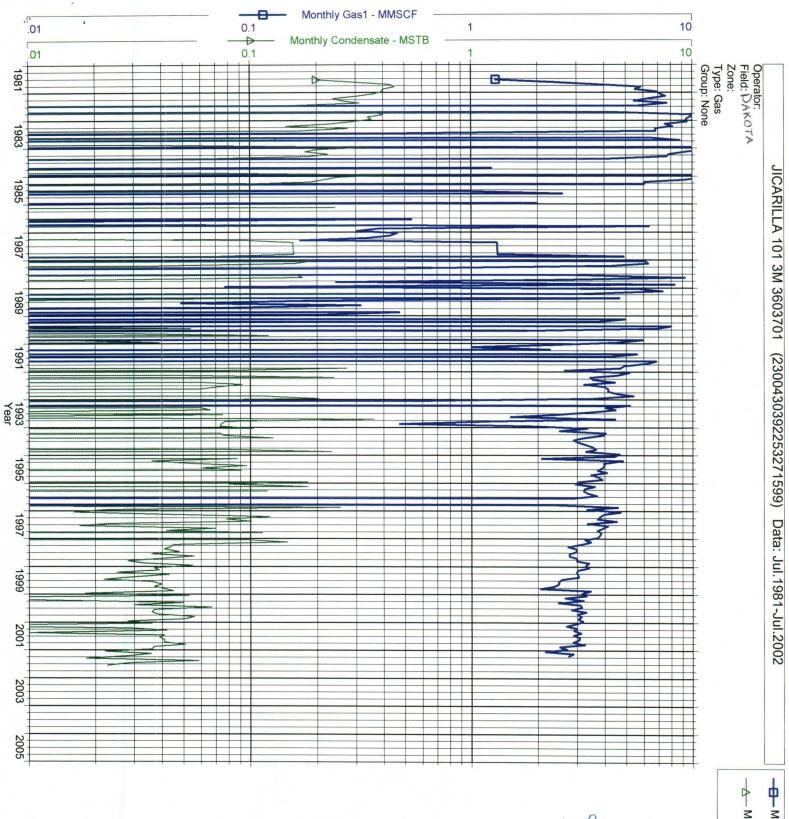

| Burlington Resources Oil and Gas Company LP P.O.Box 4289 Farmington, New Mexico 87499             |                                                 |                                                       |                                                 |  |  |  |  |  |
|---------------------------------------------------------------------------------------------------|-------------------------------------------------|-------------------------------------------------------|-------------------------------------------------|--|--|--|--|--|
| Operator     Address                                                                              |                                                 |                                                       |                                                 |  |  |  |  |  |
| Jicarilla 101                                                                                     | 3M Unit E Sec.                                  | . T26N, R4W                                           | Rio Arriba                                      |  |  |  |  |  |
| Lease                                                                                             |                                                 | ection-Township-Range                                 | County                                          |  |  |  |  |  |
| OGRID No. <u>14538</u> Property Code_18557 API No. <u>30-039-22532</u> Lease Type: X_Federal Stat |                                                 |                                                       |                                                 |  |  |  |  |  |
| DATA ELEMENT                                                                                      | UPPER ZONE                                      | INTERMEDIATE ZONE                                     | LOWER ZONE                                      |  |  |  |  |  |
| Pool Name                                                                                         | P Blanco Mesaverde                              | BS Mesa Gallup                                        | Basin Dakota                                    |  |  |  |  |  |
| Pool Code                                                                                         | 72319                                           | 72920                                                 | 71599                                           |  |  |  |  |  |
| Top and Bottom of Pay Section<br>(Perforated or Open-Hole Interval)                               | 5518' - 6141'                                   | 7004' - 7375'                                         | 8029' - 8202'                                   |  |  |  |  |  |
| Method of Production<br>(Flowing or Artificial Lift)                                              | Flowing                                         | Flowing                                               | Flowing                                         |  |  |  |  |  |
| Bottomhole Pressure<br>(Note: Pressure data will not be required if the                           | DK bottom perforation (8202')                   | DK bottom perforation (8202')                         | DK bottom perforation (8202')                   |  |  |  |  |  |
| bottom perforation in the lower zone is within 150%                                               | is within 150% of the top MV                    | is within 150% of the top MV                          | is within 150% of the top MV                    |  |  |  |  |  |
| of the depth of the top perforation in the upper zone)                                            | perforation (5518'), so no psi<br>data supplied | perforation (5518'), so no psi<br>data supplied       | perforation (5518'), so no psi<br>data supplied |  |  |  |  |  |
| Oil Gravity or Gas BTU<br>(Degree API or Gas BTU)                                                 | BTU 1190                                        | BTU 1360                                              | BTU 1360                                        |  |  |  |  |  |
| Producing, Shut-In or<br>New Zone                                                                 | Producing                                       | Producing                                             | Producing                                       |  |  |  |  |  |
| Date and Oil/Gas/Water Rates                                                                      | /                                               |                                                       |                                                 |  |  |  |  |  |
| of Last Production.<br>(Note: For new zones with no production history,                           | Date: 6/30/02                                   | Date: 6/30/02                                         | Date: 6/30/2002                                 |  |  |  |  |  |
| applicant shall be required to attach production                                                  | / =>                                            | 00                                                    |                                                 |  |  |  |  |  |
| estimates and supporting data.)                                                                   | Rates: 64 MCFD √ 40<br>0 BOD<br>0 BWD 0         | Rates: 5 MCFD 3<br>0 BOD<br>0 BWD 0                   | Rates: 92 MCFD 51<br>1.0 BOD 0<br>0 BWD \5      |  |  |  |  |  |
| Fixed Allocation Percentage<br>(Note: If allocation is based upon something other                 |                                                 |                                                       |                                                 |  |  |  |  |  |
| than current or past production, supporting data or                                               | To Be Filed After Commingled                    | ed To Be Filed After Commingled To Be Filed After Com |                                                 |  |  |  |  |  |
| explanation will be required.)                                                                    |                                                 |                                                       |                                                 |  |  |  |  |  |