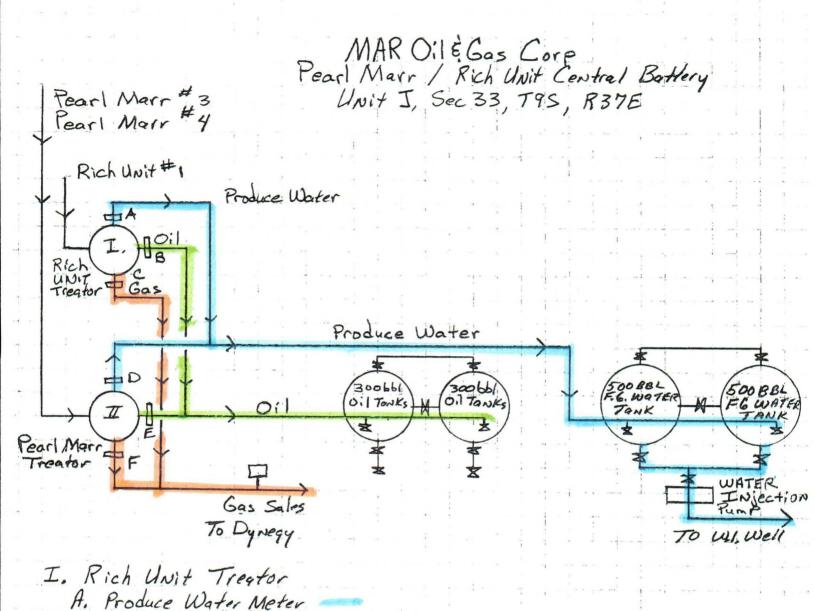

Commingling

Mr. David Catanach:

MAR Oil & Gas Corp is the operator of the following wells in Lea County New Mexico. The wells are Federal Minerals and Fee Minerals on Private Surface and all wells produce from the San Andres formation. 34 Rich Unit No 1, Unit L, Section 27, T9S, R37E, Lease # LC-063427 - 30 - 625 - 33510 Pearl Marr No 3, Unit I, Section 33, T9S, R37E, Lease Fee Pearl Marr No 4, Unit M, Section 34, T9S, R37E, Lease Fee

MAR has applied to Bureau Of Land Management to surface commingling the wells. The following information is to support the Surface Commingling and for your approval.

| Duane C. Winkler<br>VP Operation |       |
|----------------------------------|-------|
| Oil Conservation Division        |       |
| Annroyal:                        | Date: |

Oil Conservation Division 1220 S. St Francis Dr Santa Fe, New Mexico 87505 January 25, 2005

RE: Federal Minerals & Fee Off-Lease Measurement, Storage & Surface Commingling

Mr. David Catanach:

MAR Oil & Gas Corp is the operator of the following wells in Lea County New Mexico. The wells are Federal Minerals and Fee Minerals on Private Surface and all wells produce from the San Andres formation. The attachment A is the Facility Diagram for the Off Lease Measurement, Storage & Surface Commingling

Allocation / Testing / Commingling for the following Lease

Rich Unit No 1, Unit L, Section 34, T9S, R37E, Lease # LC-063427

Allocation:

The production will be allocated to the wells from the well tests.

**Testing Wells:** 

The wells will be tested individually gas, oil and water volumes measured.

**Daily Production Phase:** 

The wells produce through a common pipe to the designated treator.

The daily gas, oil and water volumes measured by metering.

**Surface Commingling:** 

The oil and water commingled at common storage tanks and gas to a central delivery meter.

Allocation / Testing / Commingling for the following Lease

Pearl Marr No 3, Unit I, Section 33, T9S, R37E, Lease Fee

Pearl Marr No 4, Unit M, Section 34, T9S, R37E, Lease Fee

Allocation:

The production will be allocated to the wells from the well tests.

**Testing Wells:** 

The wells will be tested individually gas, oil and water volumes measured.

**Daily Production Phase:** 

The wells produce through a common pipe to the designated treator.

The daily gas, oil and water volumes measured by metering.

**Surface Commingling:** 

The oil and water commingled at common storage tanks and gas to a central delivery meter.