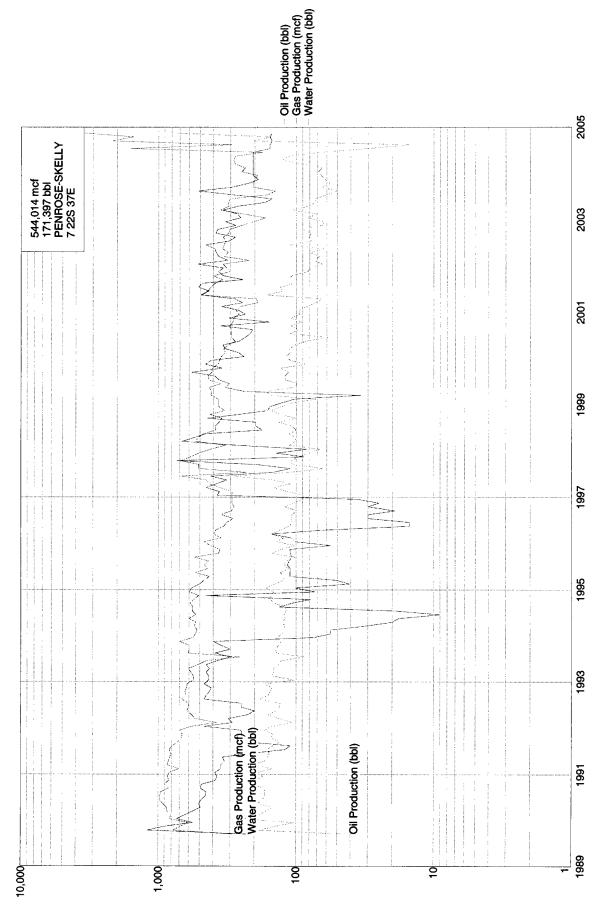

Lease Name: ELLIOTT B County, State: LEA, NM Operator: ZIA ENERGY INCORPORATED Field: PENROSE-SKELLY Reservoir: GRAYBURG Location: 7 22S 37E