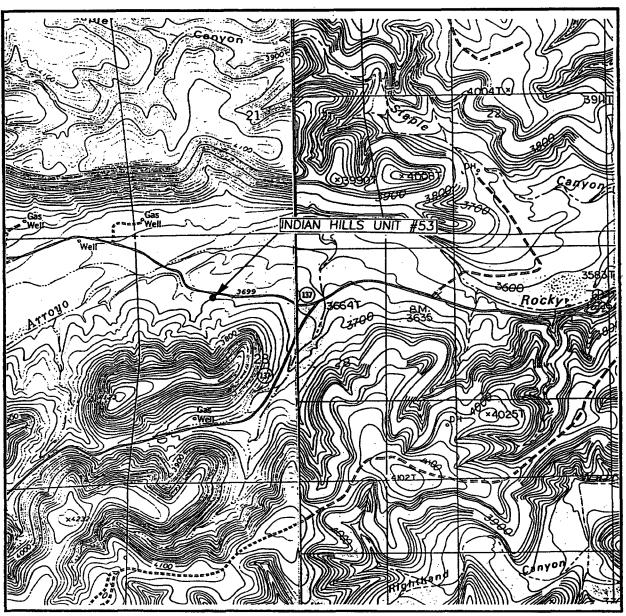

It is our understanding the proposed Indian Hills Unit Well No. 53, because of topographic reasons, will be spud at a surface location 1383 feet from the North line and 1586 feet from the West line (Unit F) of Section 28, and drilled directionally to the south-southeast to a targeted-bottomhole location at an approximate depth 8,119 feet (TVD) 2397 feet from the South line and 2014 feet from the West line (Unit K) of Section 28. The wellbore is to intersect the top of the Upper-Pennsylvanian interval at an approximate depth of 7,419 feet (TVD) 2582 feet from the South line and 1945 feet from the West line (Unit K) of Section 28. The proposed well will be unorthodox in that the entire producing interval will be closer then the standard setback distance of 660 from the northern boundary line South line of this spacing and proration unit. Further, this bottom-hole location has been chosen by Marathon to optimize reservoir drainage and minimize geological risk.