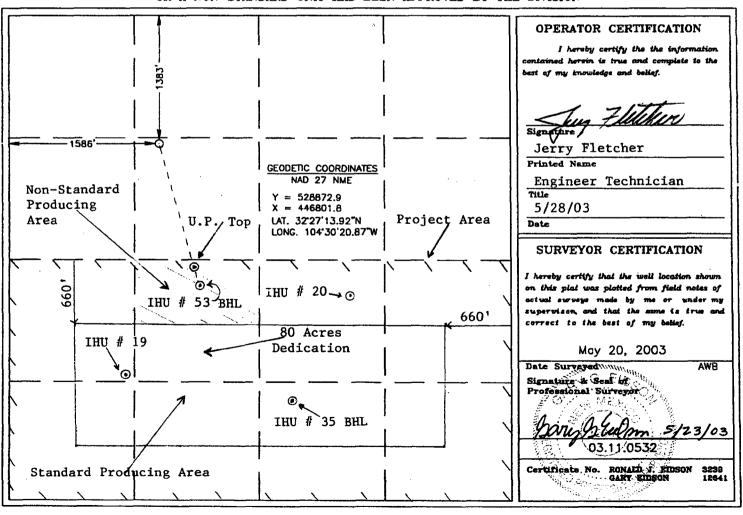

This unit is currently simultaneously dedicated to Marathon's:

- (i) Indian Hills Unit Well No. 19 (API No. 30-015-30572), located at an unorthodox location (approved by Division Administrative Order NSL-4215, dated February 18, 1999) 1400 feet from the South line and 1248 feet from the West line (Unit L) of Section 28;
- (ii) Indian Hills Unit Well No. 20 (API No. 30-015-30658), located at an unorthodox location (approved by Division Administrative Order NSL-4215-A, dated August 13, 2001) 2250 feet from the South line and 1730 feet from the East line (Unit J) of Section 28; and
- (iii) Indian Hills Unit Well No. 35 (API No. 30-015-32199), located on the surface 1087 feet from the North line and 2037 feet from the East line (Unit B) of Section 33, Township 21 South, Range 24 East, NMPM, Eddy County, New Mexico, and completed within the Indian Basin-Upper Pennsylvanian Associated Pool (33685) at a standard sub-surface location within the SW/4 SE/4 (Unit O) of Section 28.

It is our understanding the proposed Indian Hills Unit Well No. 53, because of topographic reasons, will be spud at a surface location 1383 feet from the North line and 1586 feet from the West line (Unit F) of Section 28, and drilled directionally to the south-southeast to a targeted-bottomhole location at an approximate depth 8,119 feet (TVD) 2397 feet from the South line and 2014 feet from the West line (Unit K) of Section 28. The wellbore is to intersect the top of the Upper-Pennsylvanian interval at an approximate depth of 7,419 feet (TVD) 2582 feet from the South line and 1945 feet from the West line (Unit K) of Section 28. The proposed well will be unorthodox in that the entire producing interval will be closer then the standard setback distance of 660 from the northern boundary line South line of this spacing and proration unit. Further, this bottom-hole location has been chosen by Marathon to optimize reservoir drainage and minimize geological risk.

This application has been duly filed under the provisions of Division Rule 104.F and Rule 2 (c) of the Division's associated pool rules.

By the authority granted me under the provisions of Division Rule 104.F (2) and the applicable provisions of the special rules governing the Indian Basin-Upper Pennsylvanian Associated Pool, the above-described unorthodox sub-surface location for the Indian Hills Unit Well No. 53 within the N/2 of Section 28, is hereby approved.

Further, the aforementioned well and spacing unit will be subject to all existing rules, regulations, policies, and procedures applicable to the Indian Basin-Upper Pennsylvanian Associated Pool.

Marathon is hereby authorized to simultaneously dedicate production attributed to the Indian Basin-Upper Pennsylvanian Associated Pool from the aforementioned Indian Hills Unit Wells No. 19, 20, 35, and 53. Furthermore, Marathon is permitted to produce the allowable assigned the subject 320-acre spacing and proration unit from both wells in any proportion.