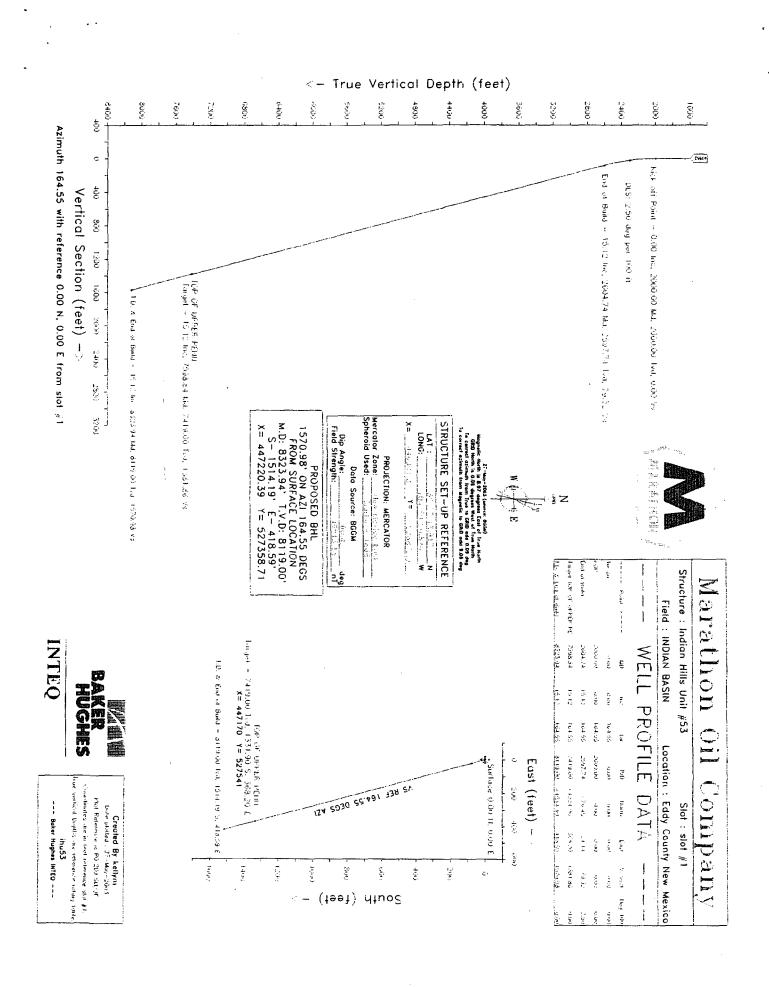

It is our understanding the proposed Indian Hills Unit Well No. 53, because of topographic reasons, will be spud at a surface location 1383 feet from the North line and 1586 feet from the West line (Unit F) of Section 28, and drilled directionally to the south-southeast to a targeted-bottomhole location at an approximate depth 8,119 feet (TVD) 2397 feet from the South line and 2014 feet from the West line (Unit K) of Section 28. The wellbore is to intersect the top of the Upper-Pennsylvanian interval at an approximate depth of 7,419 feet (TVD) 2582 feet from the South line and 1945 feet from the West line (Unit K) of Section 28. The proposed well will be unorthodox in that the entire producing interval will be closer then the standard setback distance of 660 from the northern boundary line South line of this spacing and proration unit. Further, this bottom-hole location has been chosen by Marathon to optimize reservoir drainage and minimize geological risk.