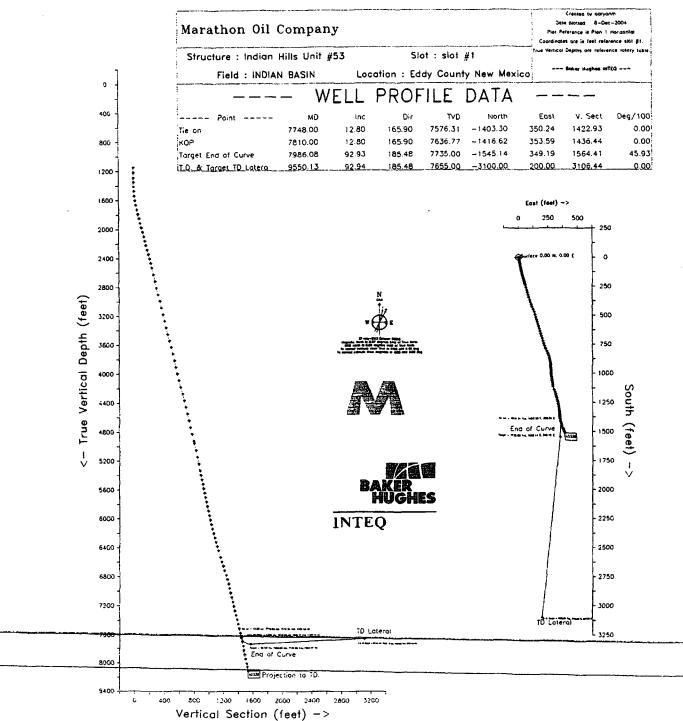

It is our understanding the proposed Indian Hills Unit Well No. 53, because of topographic reasons, will be spud at a surface location 1383 feet from the North line and 1586 feet from the West line (Unit F) of Section 28, and drilled directionally to the south-southeast to a targeted-bottomhole location at an approximate depth 8,119 feet (TVD) 2397 feet from the South line and 2014 feet from the West line (Unit K) of Section 28. The wellbore is to intersect the top of the Upper-Pennsylvanian interval at an approximate depth of 7,419 feet (TVD) 2582 feet from the South line and 1945 feet from the West line (Unit K) of Section 28. The proposed well will be unorthodox in that the entire producing interval will be closer then the standard setback distance of 660 from the northern boundary line South line of this spacing and proration unit. Further, this bottom-hole location has been chosen by Marathon to optimize reservoir drainage and minimize geological risk.