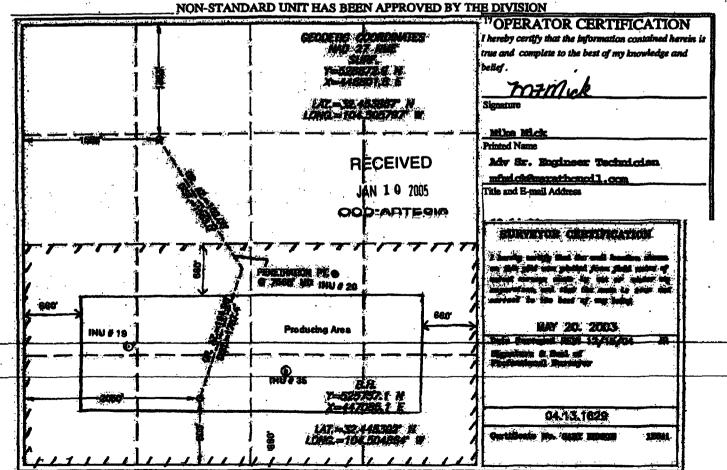

This unit is currently simultaneously dedicated to Marathon's:

- (i) Indian Hills Unit Well No. 19 (API No. 30-015-30572), located at an unorthodox location (approved by Division Administrative Order NSL-4215, dated February 18, 1999) 1400 feet from the South line and 1248 feet from the West line (Unit L) of Section 28;
- (ii) Indian Hills Unit Well No. 20 (API No. 30-015-30658), located at an unorthodox location (approved by Division Administrative Order NSL-4215-A, dated August 13, 2001) 2250 feet from the South line and 1730 feet from the East line (Unit J) of Section 28; and
- (iii) Indian Hills Unit Well No. 35 (API No. 30-015-32199), located on the surface 1087 feet from the North line and 2037 feet from the East line (Unit B) of Section 33, Township 21 South, Range 24 East, NMPM, Eddy County, New Mexico, and completed within the Indian Basin-Upper Pennsylvanian Associated Pool (33685) at a standard sub-surface location within the SW/4 SE/4 (Unit O) of Section 28.

It is our understanding the proposed Indian Hills Unit Well No. 53, because of topographic reasons, will be spud at a surface location 1383 feet from the North line and 1586 feet from the West line (Unit F) of Section 28, and drilled directionally to the south-southeast to a targeted-bottomhole location at an approximate depth 8,119 feet (TVD) 2397 feet from the South line and 2014 feet from the West line (Unit K) of Section 28. The wellbore is to intersect the top of the Upper-Pennsylvanian interval at an approximate depth of 7,419 feet (TVD) 2582 feet from the South line and 1945 feet from the West line (Unit K) of Section 28. The proposed well will be unorthodox in that the entire producing interval will be closer then the standard setback distance of 660 from the northern boundary line South line of this spacing and proration unit. Further, this bottom-hole location has been chosen by Marathon to optimize reservoir drainage and minimize geological risk.