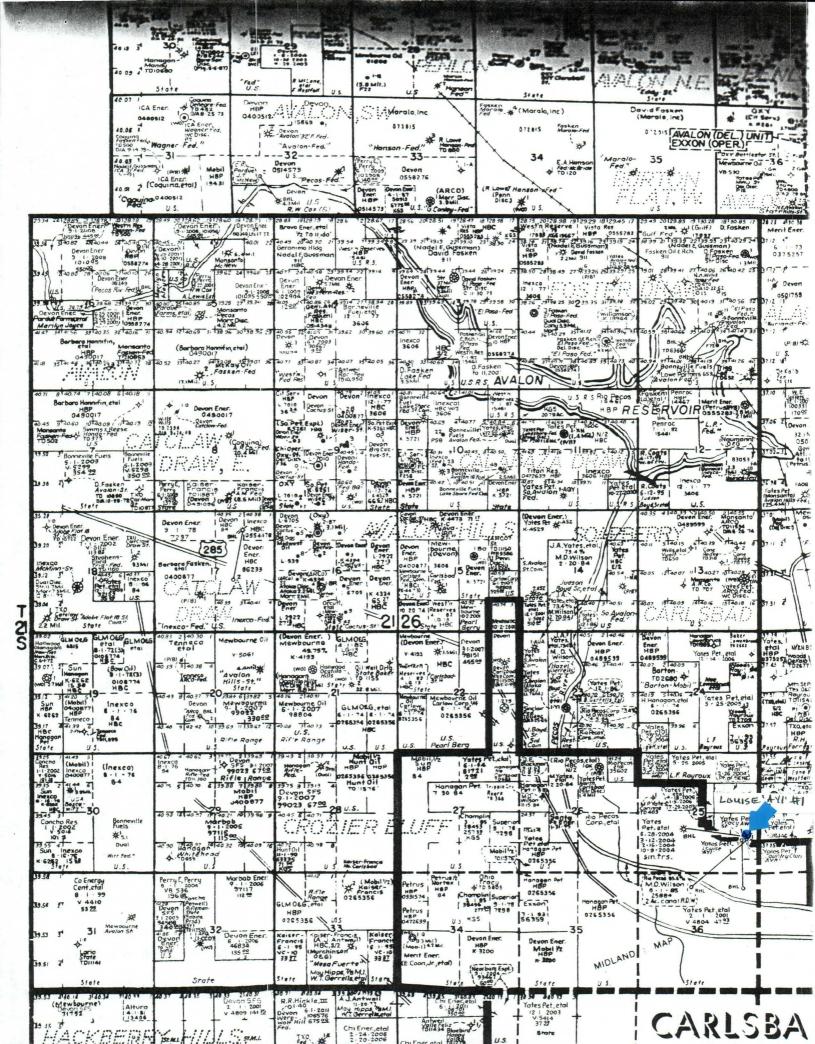

### State of New Mexico Energy, Minerals & Natural Resources Department

Form C-102 Revised August 15, 2000

District II

811 South First, Artesia, NM 88210

District III

District IV

1000 Rio Brazos Rd., Aztec, NM 87410

1220 S. St. Francis Dr., Santa Fe, NM 87505

OIL CONSERVATION DIVISION 1220 South St. Francis Dr. Santa Fe, NM 87505 Submit to Appropriate District Office

State Lease - 4 Copies

Fee Lease - 3 Copies

AMENDED REPORT

|                                            |            |                      | WELL L           | OCA'                                          | ΓΙΟ                    | N AND AC                                   | REAGE D                                       | EDICA                      | TION PLA         |                  |                                       |                         |  |
|--------------------------------------------|------------|----------------------|------------------|-----------------------------------------------|------------------------|--------------------------------------------|-----------------------------------------------|----------------------------|------------------|------------------|---------------------------------------|-------------------------|--|
| <sup>1</sup> API Number                    |            |                      |                  |                                               | <sup>3</sup> Pool Name |                                            |                                               |                            |                  |                  |                                       |                         |  |
| 30-015-31625<br><sup>4</sup> Property Code |            |                      |                  | Wildcat Strawn  5 Property Name 6 Well Number |                        |                                            |                                               |                            |                  |                  |                                       |                         |  |
| Property C                                 |            | Louise "AYI" (Fee) 1 |                  |                                               |                        |                                            |                                               |                            |                  |                  |                                       |                         |  |
| OGRID N                                    | io.        |                      |                  |                                               |                        | 8 Operator                                 |                                               |                            |                  |                  |                                       | ' Elevation             |  |
| 025575                                     |            |                      |                  |                                               |                        | Yates Petrole                              |                                               | ion                        |                  |                  |                                       | 3127'                   |  |
|                                            |            |                      | ·                |                                               |                        | 4.0                                        | Location                                      |                            |                  | <del></del>      |                                       |                         |  |
| UL or lot no.                              | Section    | Township             | Range            | L                                             | ot Idn                 | Feet from the                              |                                               | uth line                   | Feet from the    | East/            | West line                             | County                  |  |
| 1                                          | 25         | 218                  | 26E              |                                               |                        | 1859                                       | South                                         | ı                          | 660              | East             |                                       | Eddy                    |  |
|                                            |            | <u> </u>             | <sup>11</sup> B  | ottor                                         | n Ho                   | ole Location                               | If Different                                  | t From                     | Surface          |                  |                                       |                         |  |
| UL or lot no.                              | Section    | Township             |                  | 1                                             | ot Idn                 | Feet from th                               |                                               |                            |                  |                  | West line                             | County                  |  |
| 12 Dedicated Acres                         | 13 Joint o | r Infill             | 14 Consolidation | Code                                          | 15 Oı                  | der No.                                    | 1                                             |                            |                  |                  |                                       |                         |  |
| 320                                        |            |                      |                  |                                               | ļ                      |                                            |                                               |                            |                  |                  |                                       |                         |  |
| L                                          | ARIEW      | ЛІІ RE               | ASSIGNED         | тот                                           | LIIS (                 | COMPLETION                                 | IINTII AII                                    | INTE                       | PESTS HAVE       | REEN CC          | NISOI I                               | DATED OR A              |  |
| NO ALLOW                                   | ADEL W     | THE DE               |                  |                                               |                        |                                            |                                               |                            | THE DIVISION     |                  | MOOLI                                 | DATEDOKA                |  |
|                                            |            |                      |                  | <del>- ganana</del><br>G                      | rin et a               | (US) par par par par par par par par par   | (de 30 70 70 70 70 70 70 70 70 70 70 70 70 70 | gan dan dan dan dan dan da | nustro,          |                  | CERT                                  | IFICATION               |  |
|                                            |            |                      |                  | si<br>K                                       |                        |                                            |                                               |                            | 72.              |                  |                                       | ontained herein is true |  |
|                                            |            |                      |                  | ŧ,                                            |                        |                                            |                                               |                            | and complete     | to the best of i | my knowled                            | dge and belief.         |  |
|                                            |            |                      |                  | #<br>#                                        |                        |                                            |                                               | <b>A</b>                   |                  |                  |                                       |                         |  |
|                                            |            |                      |                  | e<br>e                                        |                        |                                            | Signature                                     |                            |                  | illy             | erry Matchus)                         |                         |  |
|                                            |            |                      |                  | gr.                                           |                        |                                            | <b>V</b>                                      |                            |                  |                  |                                       |                         |  |
|                                            |            | Cherry Matchus       |                  |                                               |                        |                                            |                                               |                            |                  |                  |                                       |                         |  |
|                                            |            |                      | April 1          |                                               |                        |                                            |                                               | Printed Name               |                  |                  |                                       |                         |  |
|                                            |            |                      |                  | \$<br>}<br>4                                  |                        |                                            |                                               |                            | Engineering '    | l'echnician      |                                       |                         |  |
|                                            |            |                      |                  | e<br>e                                        |                        |                                            |                                               |                            | Title            |                  |                                       |                         |  |
|                                            |            |                      |                  | 4                                             |                        |                                            |                                               |                            | 5/14/03          |                  |                                       |                         |  |
|                                            | }          |                      |                  | i<br>i                                        |                        |                                            |                                               |                            | Date             |                  |                                       |                         |  |
|                                            |            |                      |                  | 4<br>2<br>3<br>0                              |                        |                                            |                                               |                            |                  |                  |                                       |                         |  |
|                                            |            |                      |                  | N G                                           |                        |                                            |                                               |                            | 18SURVI          | EYOR C           | ERTI                                  | FICATION                |  |
|                                            |            |                      |                  | ACAR TA                                       |                        | FEE                                        |                                               |                            |                  |                  |                                       | hown on this plat was   |  |
|                                            |            |                      |                  | <i>x</i>                                      |                        |                                            |                                               |                            | plotted from fi  | eld notes of a   | ctual surve                           | eys made by me or       |  |
|                                            | 1          |                      |                  |                                               |                        |                                            | a                                             | 660'                       | under my supe    | rvision, and t   | hat the san                           | ne is true and correct  |  |
|                                            |            |                      |                  | e<br>V                                        |                        |                                            | 7                                             |                            | to the best of n | ry belief.       |                                       |                         |  |
|                                            |            |                      |                  | 1                                             |                        |                                            |                                               | 1                          |                  |                  |                                       |                         |  |
|                                            |            |                      |                  | - <u>}</u>                                    |                        |                                            |                                               | <del> </del>               | Date of Survey   |                  |                                       |                         |  |
|                                            |            |                      |                  | e<br>e                                        |                        |                                            |                                               | l                          | Signature and Se | al of Profession | nal Surveyor                          |                         |  |
|                                            |            |                      |                  | 6                                             |                        |                                            | ,<br>50,                                      | 3                          |                  |                  |                                       |                         |  |
|                                            |            |                      |                  | ă<br>E                                        |                        |                                            | ÷                                             | <u>=</u><br> -             |                  |                  |                                       |                         |  |
|                                            |            |                      |                  | ž<br>Ž                                        |                        |                                            |                                               |                            | *                |                  |                                       |                         |  |
|                                            |            |                      |                  | t t                                           |                        |                                            |                                               |                            | Certificate Numb | er               | · · · · · · · · · · · · · · · · · · · |                         |  |
|                                            |            |                      |                  | e<br>Granava                                  | 7/24/24/24             | (1.511.0811.4811.8811.8811.0811.8811.8811. | (18/18/18/18/18/18/18/18/18/18/1              | B1/189/189/187/187/18      |                  |                  | ···-,                                 |                         |  |
|                                            |            |                      |                  |                                               |                        |                                            |                                               |                            |                  |                  |                                       |                         |  |

The Wildcat Strawn is a new zone and production curves are not available.