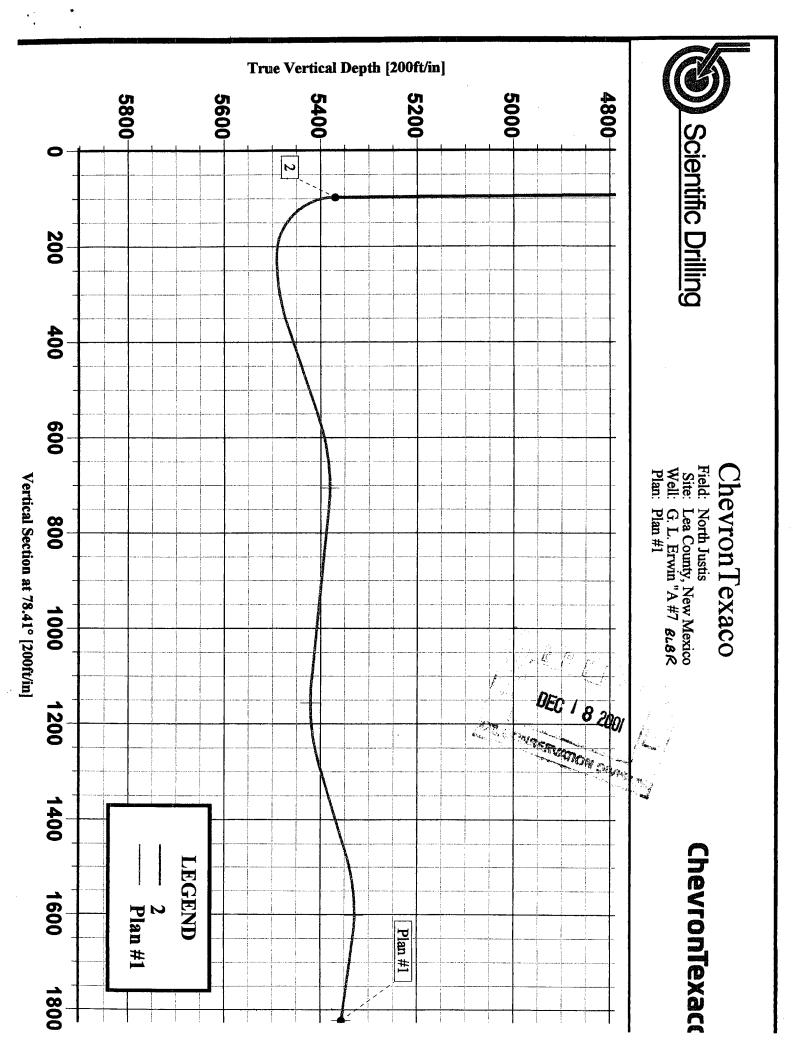

The #7 well will be a horizontal lateral in the Blinebry and Drinkard formations. These re-entries are both from the same wellbore and follow the same directional path, but the kickoff points are at different depths. The directional survey indicates that these re-entries are at standard locations.