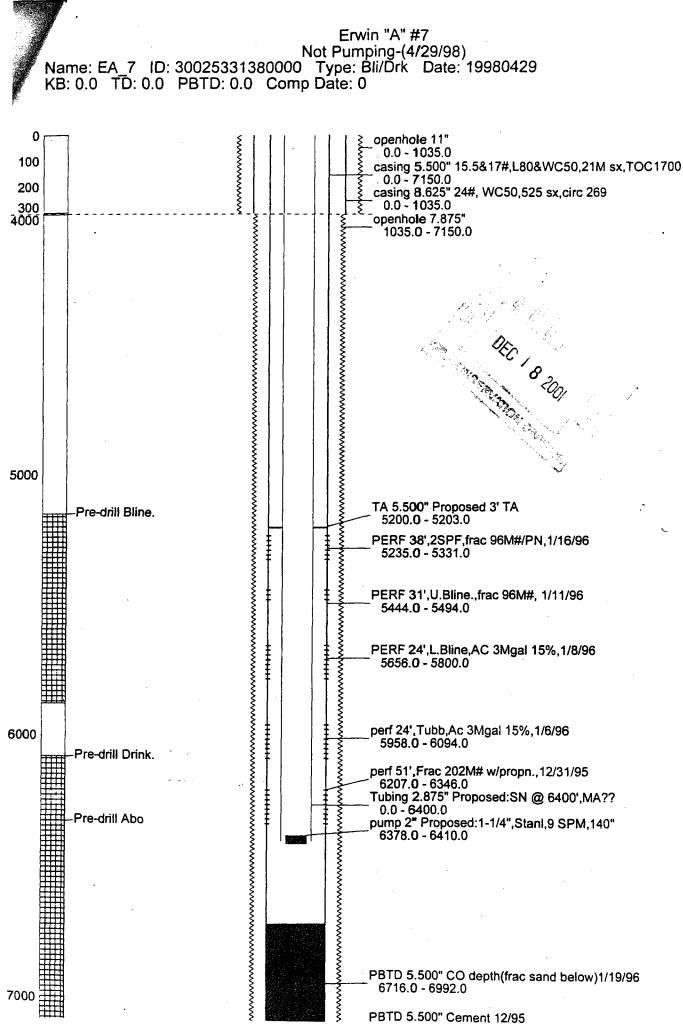

The #7 well will be a horizontal lateral in the Blinebry and Drinkard formations. These re-entries are both from the same wellbore and follow the same directional path, but the kickoff points are at different depths. The directional survey indicates that these re-entries are at standard locations.