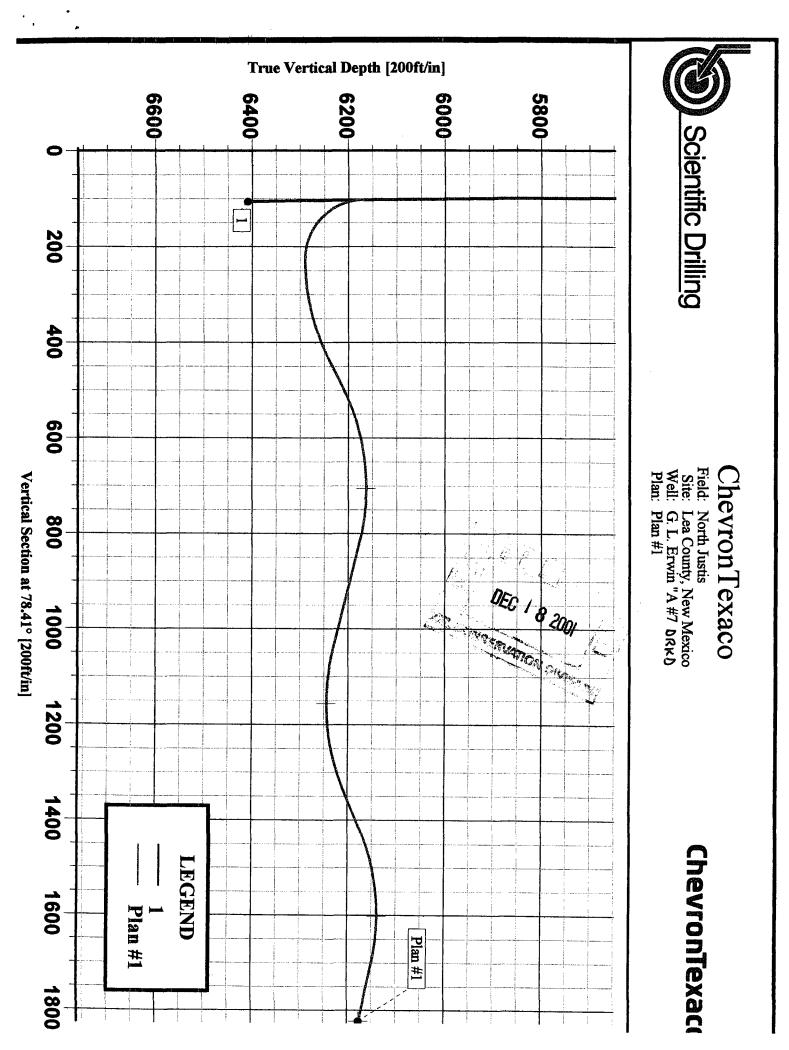

The #7 well will be a horizontal lateral in the Blinebry and Drinkard formations. These re-entries are both from the same wellbore and follow the same directional path, but the kickoff points are at different depths. The directional survey indicates that these re-entries are at standard locations.