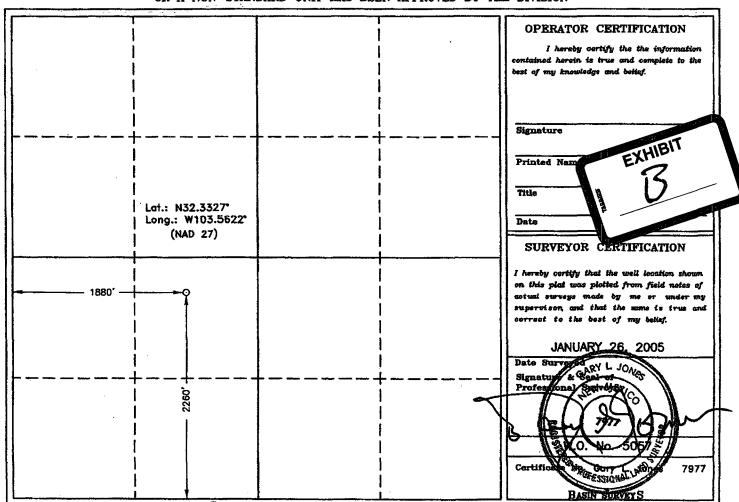

#### ADMINISTRATIVE APPLICATION

Comes now CHESAPEAKE OPERATING, Inc. ("Chesapeake") and by and through its attorneys, Kellahin & Kellahin, and applies to the New Mexico Oil Conservation Division ("Division") for approval of an unorthodox gas well location for its proposed Gurney "3" State Well No. 1 to be drilled at a unorthodox location 1880 feet from the West line and 2260 feet from the South line (Unit K) of Section 3, T23S, R33E, Lea County, New Mexico to be dedicated to a standard 320-acre spacing unit consisting of the W/2 of this section for production from any pool/formation spacing upon 320-acre spacing unit included in the Morrow formation.

#### In support, Chesapeake states:

- 1. Chesapeake is the proposed operator for this well to be dedicated to a standard 320-acre gas spacing and proration unit consisting of the W/2 of this section.
- 2. The well is to be located 1880 feet FWL and 2260 feet FSL (Unit K) Section 3, T23S, R33E, at an unorthodox gas well location. See APD and Form C-102, attached as Exhibit "A" and "B"
- 3. This well location is subject to Division Rule 104.

**Surface Location** 

| UL or Lot | Section | Township | Range | Lot Idn | Feet From | N/S Line | Feet From | E/W Line | County |
|-----------|---------|----------|-------|---------|-----------|----------|-----------|----------|--------|
| K         | 3       | 23\$     | 33E   | K       | 2260      | S        | 1880      | W        | Lea    |

#### WILL LOCATION AND ACREAGE DEDICATION DIAT

| API            | Number    |             |                                         | Pool Code | ·               |                  | Pool Name     |                |                    |  |
|----------------|-----------|-------------|-----------------------------------------|-----------|-----------------|------------------|---------------|----------------|--------------------|--|
| Property       | Code      |             | Property Name GURNEY "3" STATE          |           |                 |                  |               | Well Number    |                    |  |
| OGRID N        | 0.        |             | Operator Name CHESAPEAKE OPERATING INC. |           |                 |                  |               |                | Rievation<br>3572' |  |
|                |           |             |                                         |           | Surface Loc     | ation            |               |                |                    |  |
| L or lot No.   | Section   | Township    | Range                                   | Lot Idn   | Feet from the   | North/South line | Feet from the | East/West line | County             |  |
| K              | 3         | 23 S        | 33 E                                    |           | 2260            | SOUTH            | 1880          | WEST           | LEA                |  |
|                |           |             | Bottom                                  | Hole Lo   | cation If Diffe | erent From Sur   | face          |                |                    |  |
| L or lot No.   | Section   | Township    | Range                                   | Lot ldn   | Feet from the   | North/South line | Feet from the | East/West line | County             |  |
| Dedicated Acre | s Joint o | r Infill Co | nsolidation                             | Code Or   | der No.         |                  |               |                | <u> </u>           |  |
| NO ALLO        | WABLE Y   |             |                                         |           |                 | UNTIL ALL INTER  |               | EEN CONSOLID   | ATED               |  |