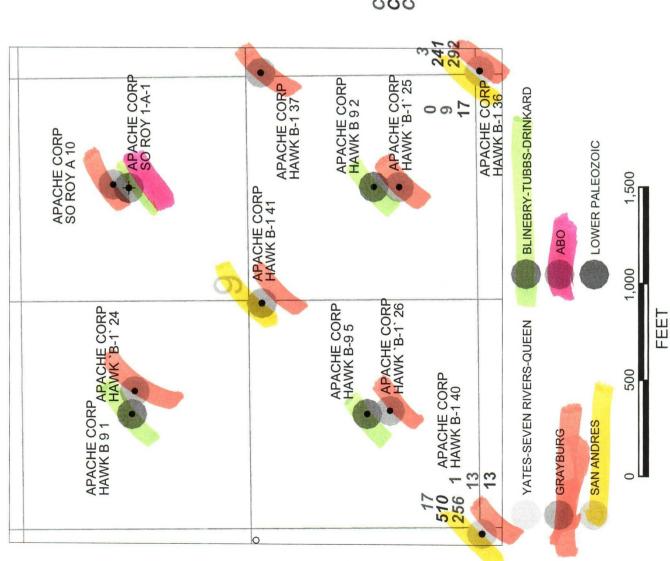

## In support:

- 1. Apache Corporation (Apache) is the operator of the **Hawk B-1 #41** well. The total depth drilled is 4350' in the San Andres formation. The well is currently perforated in and productive from the Grayburg.
- 2. The well was drilled in the Penrose Skelly; Grayburg Oil Pool with a "tail" into the San Andres Formation. Administrative Order NSL-5031 was issued for the Grayburg reservoir. Order R-12190 now extends the East Hare San Andres Oil Pool over this location. As to the San Andres reservoir, the location encroaches toward no currently productive San Andres well (Exhibit 1).
- 3. The unorthodox **Hawk B-1 #41** San Andres location of 2590' from south line and 2630' from west line is based upon wellbore availability.
  - a) **Exhibit 2** (San Andres Net Pay) illustrates that sufficient reservoir is present to contain and produce commercial amounts of hydrocarbons.
  - b) Oil production from the San Andres is newly established in the immediate area. Drilling a separate well for these reserves is not economically prudent.
  - c) Volumetrics and reserves for the **Hawk B-1 #41** are:

## 4. Notice

a. Apache will be the operator of all San Andres wells toward which the Hawk B-1 #41 would encroach. The Hawk Federal Lease covers, among other acreage the SE/4 Section 9, and the Southland Royalty Lease covers among other acreage the NE/4 Section 9. Interest ownership being Apache Corp., ChevronTexaco, and BP America Production Co. in the San Andres Formation are common in the lease. Therefore, there are no adversely affected parties, and no one was notified of this application.

## WELL SYMBOLS

Location Only

Oil Well

- ⇔ Gas Well
- Dry

## POSTED WELL DATA

CURRENT BOPD • OPERATOR CURRENT BWPD MBO MMCFG

MBW

CENTRAL REGION

TWO WARREN PLACE, SUITE 1500 6120 SOUTH YALE TULSA, OKLAHOMA 74136-4224

# HAWK B-1 #4

SEC 9-TZ1S-R37E LEA COUNTY, NEW MEXICO