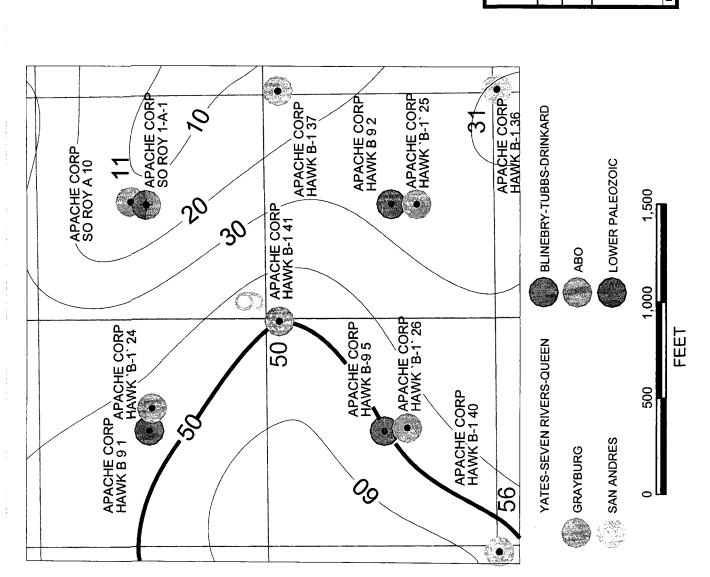

## In support:

- 1. Apache Corporation (Apache) is the operator of the **Hawk B-1 #41** well. The total depth drilled is 4350' in the San Andres formation. The well is currently perforated in and productive from the Grayburg.
- 2. The well was drilled in the Penrose Skelly; Grayburg Oil Pool with a "tail" into the San Andres Formation. Administrative Order NSL-5031 was issued for the Grayburg reservoir. Order R-12190 now extends the East Hare San Andres Oil Pool over this location. As to the San Andres reservoir, the location encroaches toward no currently productive San Andres well (Exhibit 1).
- 3. The unorthodox **Hawk B-1 #41** San Andres location of 2590' from south line and 2630' from west line is based upon wellbore availability.
  - a) **Exhibit 2** (San Andres Net Pay) illustrates that sufficient reservoir is present to contain and produce commercial amounts of hydrocarbons.
  - b) Oil production from the San Andres is newly established in the immediate area. Drilling a separate well for these reserves is not economically prudent.
  - c) Volumetrics and reserves for the **Hawk B-1 #41** are:

## EXHIBIT 1

WELL INFORMATION

DATE: 5/26/04 DWG: PROD (CURTIS\OCD-NM\2004 SAN ANDRES)

POROSITY ≥ 6% GAMMA RAY ≤ 30 APIU WATER SATURATION ≤ 50%

٠.

## WELL SYMBOLS

- Location Only
- Oil Well
- ⇔ Gas Well
  - -⊹ Ory

## POSTED WELL DATA

# SAN ANDRES NET PAY OPERAT

TWO WARREN PLACE, SUITE 1500 6120 SOUTH YALE TULSA, OKLAHOMA 74136 4224

## HAWK B-1 #4

SEC 17-TZ1S-R37E LEA COUNTY, NEW MEXICO