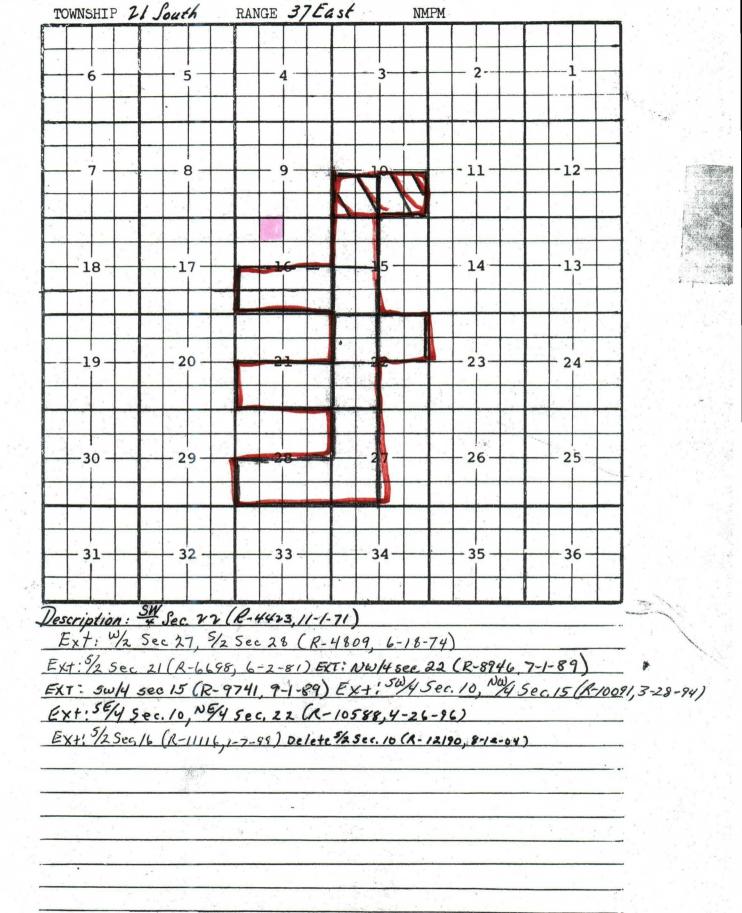

#### LW/mes

cc: New Mexico Oil Conservation Division - Hobbs New Mexico State Land Office - Santa Fe

(File: NSL-4957 (SD)

county Lea

Pool East Hare-San Andres

| TOWNSHIP       | South         | Range 3         | Past                                  | NMPM |                                                   |
|----------------|---------------|-----------------|---------------------------------------|------|---------------------------------------------------|
|                |               | 191             |                                       |      |                                                   |
|                |               |                 |                                       | 2    | 1-1-                                              |
| 6              | 5             | 4               | 3                                     |      |                                                   |
|                |               |                 |                                       |      |                                                   |
| +++-           |               |                 |                                       |      |                                                   |
|                |               |                 |                                       |      |                                                   |
| 171            | 8             | 9               | on transport                          | 11+  | -12                                               |
|                |               |                 |                                       |      |                                                   |
|                |               |                 |                                       |      |                                                   |
|                |               |                 |                                       |      |                                                   |
|                |               |                 |                                       |      |                                                   |
| +18+           | 17            | 16              | 15                                    | 14   | 13                                                |
| + + + -        |               |                 |                                       |      | <del>                                      </del> |
| -              |               |                 |                                       |      |                                                   |
|                |               |                 |                                       |      |                                                   |
| 19             | 20            | 21-             | 22                                    | 23   | 24                                                |
|                |               | , -             |                                       |      |                                                   |
|                |               | 15              |                                       |      |                                                   |
|                |               |                 |                                       |      |                                                   |
|                |               |                 |                                       |      |                                                   |
| +30 +          | 29            | 28              | 27                                    | 26   | 25                                                |
|                |               |                 |                                       |      |                                                   |
| + + + + + +    |               |                 |                                       |      |                                                   |
|                |               |                 |                                       |      |                                                   |
| 31-            | 32            | 33              | 34                                    | 35   | 36                                                |
|                |               |                 |                                       |      | 30                                                |
|                |               |                 |                                       |      |                                                   |
| Scal Lia       | SE/1 5- 10/   | R-10776, 2-28   |                                       |      |                                                   |
| . S. c.        | SULL NOW      | 1-10776, 2-28   | - 41)                                 |      |                                                   |
| 1: 72 >ec. 9,  | MSec. 10, 74. | Sec. 16 (R-1219 | 0,8-12-04)                            |      |                                                   |
|                |               |                 | н                                     |      |                                                   |
|                |               |                 |                                       |      |                                                   |
|                |               | X               |                                       |      |                                                   |
|                |               |                 |                                       |      |                                                   |
|                |               | -               |                                       |      |                                                   |
|                | =             |                 |                                       |      |                                                   |
| X <sup>1</sup> |               |                 |                                       |      |                                                   |
|                |               |                 | · · · · · · · · · · · · · · · · · · · |      |                                                   |
|                |               |                 |                                       |      |                                                   |

#### Township 21 South, Range 37 East, NMPM Section 10: S/2

(b) Expanding the horizontal boundaries of the East Hare-San Andres Pool (96601) by adding thereto the following acreage; and

#### Township 21 South, Range 37 East, NMPM

Section 9: S/2 Section 10: SW/4 Section 16: NW/4

- (c) Creating Special Pool Rules for the East Hare-San Andres Pool, providing for; (i) a gas-oil ratio of 5000 cubic feet of gas for each barrel of oil produced, and (ii) all other rules to comply with statewide rules.
- (3) The Hare-San Andres Gas Pool was created by Division order No. R-4423 in Case No. 4848, issued on November 1, 1972, and currently covers the following acreage:

#### Township 21 South, Range 37 East, NMPM

Section 10: S/2
Section 15: W/2
Section 21: S/2

Section 22: NE/4 and W/2

Section 27: W/2 Section 28: S/2

The Hare-San Andres Gas Pool was discovered by the Shell Oil Company Turner Well No. 16, located in Unit M of Section 22, Township 21 South, Range 37 East, NMPM. It was completed in the San Andres formation on June 2, 1972, with the top perforation at 4004 feet. The pool has no special pool rules and is therefore being developed on statewide rules with 160-acre gas spacing units and only one well allowed per unit.

(4) The East Hare-San Andres Pool was created by Division order No. R-10776 in Case No. 11737 issued on February 28, 1997, and currently covers the following acreage:

Township 21 South, Range 37 East, NMPM

Section 10: SE/4

The East Hare-San Andres Pool was discovered by the Exxon Corporation New Mexico "PO" State Well No. 1 located in Unit O of Section 10, Township 21 South, Range 37 East, NMPM. It was completed in the San Andres formation on October 13, 1996, with the top perforation at 4,022 feet. The pool has no special pool rules and is therefore being developed on statewide rules with 40-acre oil proration units, 40-acre depth bracket oil discovery allowable, and a 2,000:1 gas-oil ratio.

Township 21 South, Range 37 East, NMPM Section 10: S/2

The following acreage is added to the boundaries of the East Hare-(b) San Andres Pool (96601):

#### Township 21 South, Range 37 East, NMPM

Section 9: S/2 Section 10:

SW/4

Section 16:

NW/4

The "Special Pool Rules for the East Hare-San Andres Pool," are hereby established and shall read in their entirety as follows: