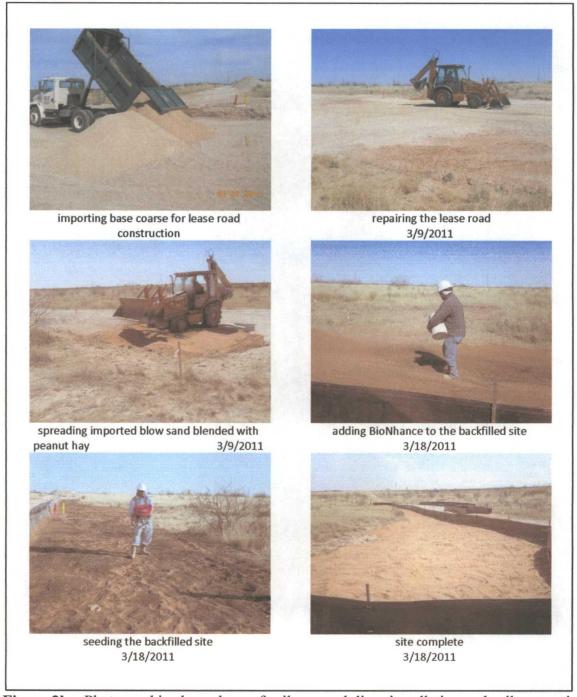

From February 18, 2011 through April 1, 2011, chloride impacted soils were removed across the area affected, approximately 48x50 ft, by past operations of the BD O-23-1 vent junction box, to a depth of 5 ft below ground surface (bgs). Six inches of clean blow sand (padding) were added to the bottom of the excavation and a 20 mil impermeable liner was carefully installed. An additional 6 inches of clean blow sand was padded on top of the liner before the excavated soil material was placed above it. An eight-point composite sample from the backfilled material tested 23.6 ppm (Figure 3; measured using a field PID meter) and 128 mg/kg for chlorides (Figure 4; by laboratory analysis). Clean, imported topsoil was amended with peanut hay and spread over the work area and the lease road was repaired using imported base coarse. The site was seeded using 10 pounds (lbs) of pecos district mix and 10 lbs of triticale seed (Figure 5) and silt fencing was installed to preclude wildlife during seedling growth.

Figure 1 – Site location.

Figure 2a – Photographic chronology of soil removal, liner installation and soil restoration.

Figure 2b – Photographic chronology of soil removal, liner installation and soil restoration.