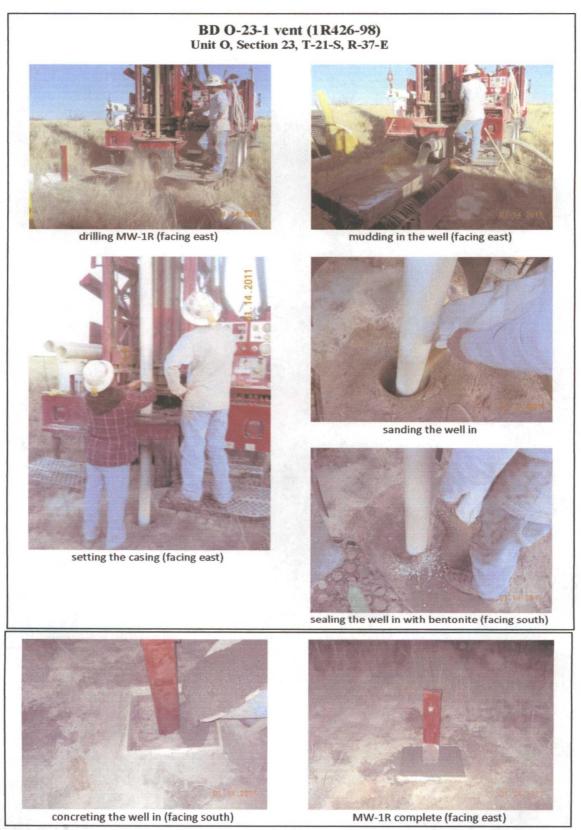

On January 21, 2011, ROC plugged and abandoned the initial near-source monitor well (MW-1; Figures 6 & 7) and replaced it with a 4-inch monitoring well (MW-1R; Figures 8 & 9).

To further enhance recover of the NMOCD approved chloride mass, ROC installed an additional 4-inch diameter pumping well (RW-2) on April 12, 2011 for the removal of contributed chloride mass (Figures 10 & 11). Water pumping and storage facilities are presently under construction, and we anticipate this system to be operational this summer. We will subsequently report the removal of the requisite mass of groundwater chlorides and at that time request that final project remediation termination status be granted.

Figure 1 – Site location.

Figure 2a – Photographic chronology of soil removal, liner installation and soil restoration.

Figure 2b – Photographic chronology of soil removal, liner installation and soil restoration.