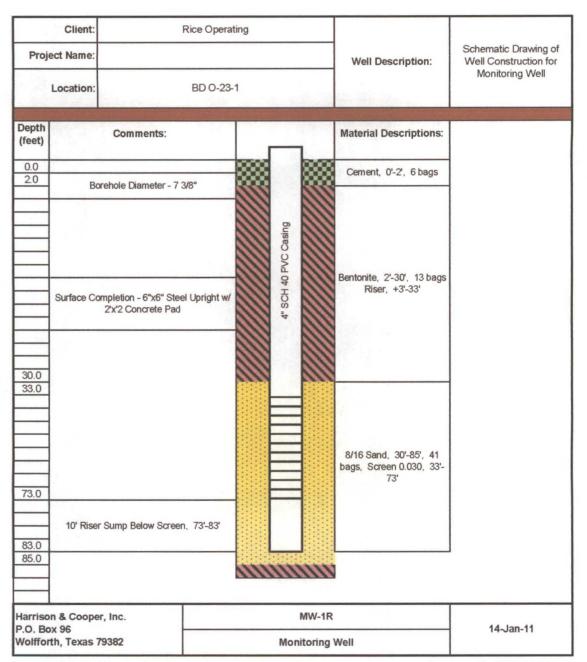

On January 21, 2011, ROC plugged and abandoned the initial near-source monitor well (MW-1; Figures 6 & 7) and replaced it with a 4-inch monitoring well (MW-1R; Figures 8 & 9).

To further enhance recover of the NMOCD approved chloride mass, ROC installed an additional 4-inch diameter pumping well (RW-2) on April 12, 2011 for the removal of contributed chloride mass (Figures 10 & 11). Water pumping and storage facilities are presently under construction, and we anticipate this system to be operational this summer. We will subsequently report the removal of the requisite mass of groundwater chlorides and at that time request that final project remediation termination status be granted.