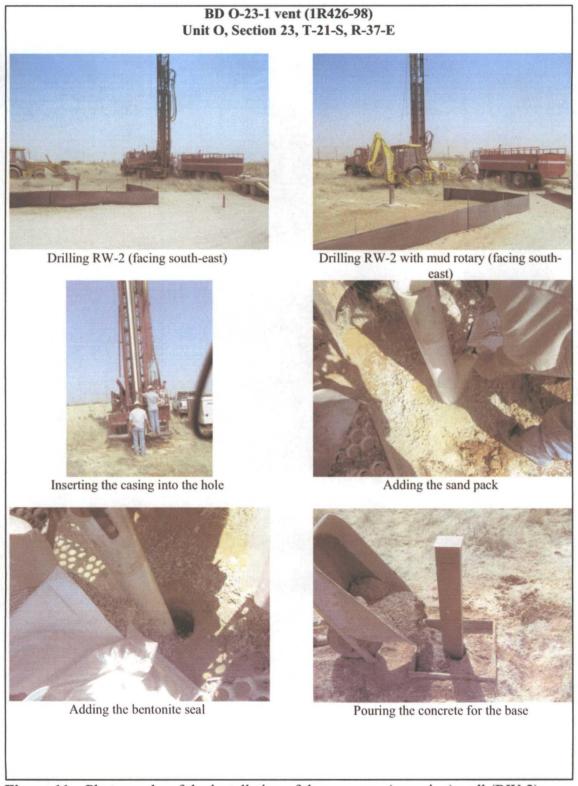

On January 21, 2011, ROC plugged and abandoned the initial near-source monitor well (MW-1; Figures 6 & 7) and replaced it with a 4-inch monitoring well (MW-1R; Figures 8 & 9).

To further enhance recover of the NMOCD approved chloride mass, ROC installed an additional 4-inch diameter pumping well (RW-2) on April 12, 2011 for the removal of contributed chloride mass (Figures 10 & 11). Water pumping and storage facilities are presently under construction, and we anticipate this system to be operational this summer. We will subsequently report the removal of the requisite mass of groundwater chlorides and at that time request that final project remediation termination status be granted.

Figure 1 – Site location.

Figure 2a – Photographic chronology of soil removal, liner installation and soil restoration.

Figure 2b – Photographic chronology of soil removal, liner installation and soil restoration.