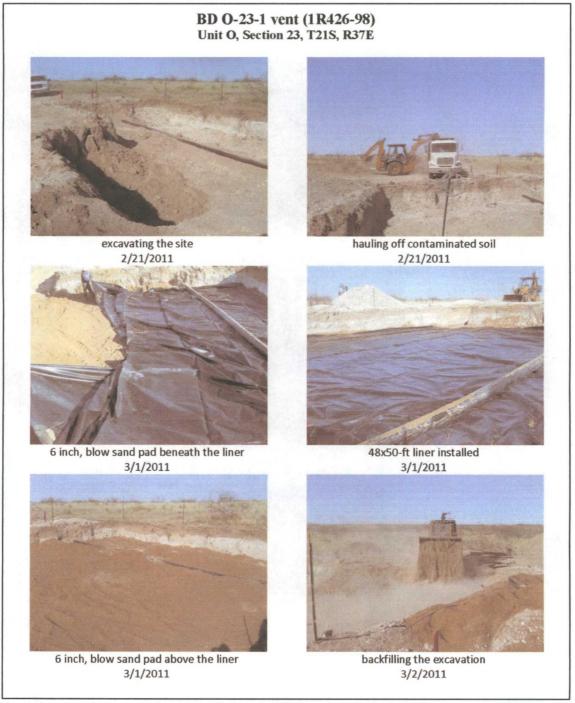

From February 18, 2011 through April 1, 2011, chloride impacted soils were removed across the area affected, approximately 48x50 ft, by past operations of the BD O-23-1 vent junction box, to a depth of 5 ft below ground surface (bgs). Six inches of clean blow sand (padding) were added to the bottom of the excavation and a 20 mil impermeable liner was carefully installed. An additional 6 inches of clean blow sand was padded on top of the liner before the excavated soil material was placed above it. An eight-point composite sample from the backfilled material tested 23.6 ppm (Figure 3; measured using a field PID meter) and 128 mg/kg for chlorides (Figure 4; by laboratory analysis). Clean, imported topsoil was amended with peanut hay and spread over the work area and the lease road was repaired using imported base coarse. The site was seeded using 10 pounds (lbs) of pecos district mix and 10 lbs of triticale seed (Figure 5) and silt fencing was installed to preclude wildlife during seedling growth.

Figure 1 – Site location.

Figure 2a – Photographic chronology of soil removal, liner installation and soil restoration.

Figure 2b – Photographic chronology of soil removal, liner installation and soil restoration.