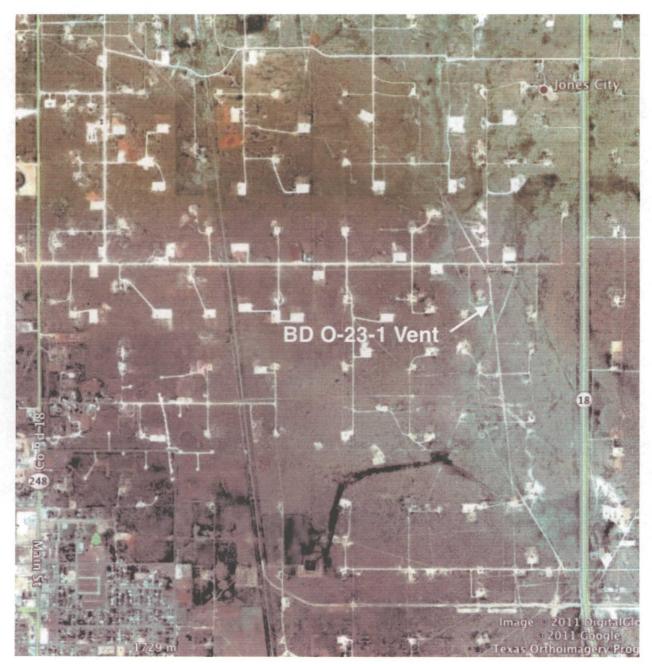

Mr. Hansen,

This Progress Report summarizes work completed to date by Rice Operating Company (ROC) at the BD O-23-1 vent junction box location (Figure 1). ROC has completed the soil restoration and vadose zone protection work elements specified in the Corrective Action Plan (CAP) for this project, as summarized below. The CAP was approved by the NMOCD on January 10, 2011.

Figure 1 – Site location.

Figure 2a – Photographic chronology of soil removal, liner installation and soil restoration.

Figure 2b – Photographic chronology of soil removal, liner installation and soil restoration.