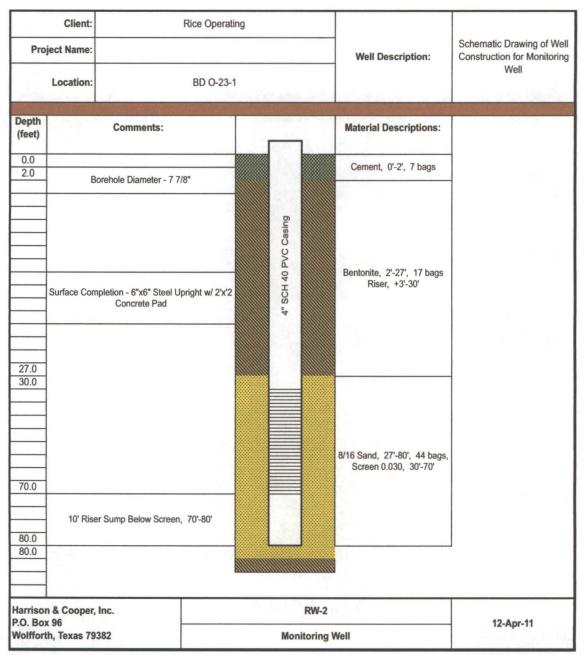

On January 21, 2011, ROC plugged and abandoned the initial near-source monitor well (MW-1; Figures 6 & 7) and replaced it with a 4-inch monitoring well (MW-1R; Figures 8 & 9).

To further enhance recover of the NMOCD approved chloride mass, ROC installed an additional 4-inch diameter pumping well (RW-2) on April 12, 2011 for the removal of contributed chloride mass (Figures 10 & 11). Water pumping and storage facilities are presently under construction, and we anticipate this system to be operational this summer. We will subsequently report the removal of the requisite mass of groundwater chlorides and at that time request that final project remediation termination status be granted.