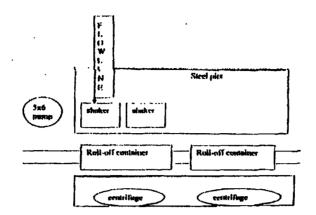

### Closed-Loop System Permit or Closure Plan Application

(that only use above ground steel tanks or haul-off bins and propose to implement waste removal for closure)

Type of action: Permit Closure

Instructions: Please submit one application (Form C-144 CLEZ) per individual closed-loop system request. For any application request other than for a closed-loop system that only use above ground steel tanks or haul-off bins and propose to implement waste removal for closure, please submit a Form C-144.