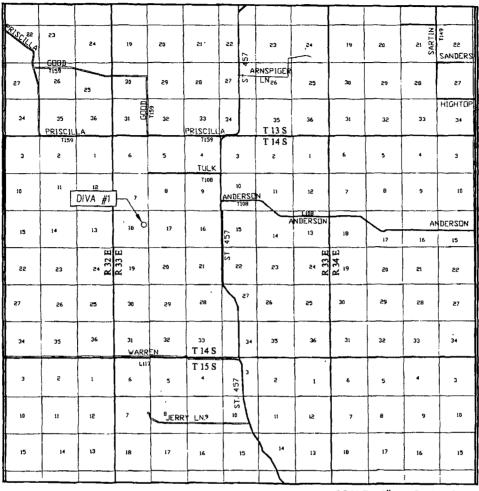

Re: Unorthodox Well Location

Diva #1

2460' FNL and 660' FEL Section 18, 14S, R33E Lea County, NM

To Whom it may Concern

Pursuant to Division Rule 19.15.15.13, Primero Operating, Inc. is seeking administrative approval of an unorthodox oil well location in the Baum Upper Penn Pool for its Diva #1 well which is to be drilled at an unorthodox oil well location 2460' FNL and 660' FEL, Unit H Section 18, 14S, R33E, Lea County, NM. The SE/4NE4 of section 18 is to be dedicated to the well forming a standard 160-acre spacing and proration unit for oil wells. Oil wells are required to be drilled no closer than 330' to the outer boundary of the spacing unit.

Re: Unorthodox Well Location

Diva #1

2460' FNL and 660' FEL Section 18, 14S, R33E Lea County, NM

To Whom it may Concern

Pursuant to Division Rule 19 15.15 13, Primero Operating, Inc. is seeking administrative approval of an unorthodox oil well location in the Baum Upper Penn Pool for its Diva #1 well which is to be drilled at an unorthodox oil well location 2460' FNL and 660' FEL, Unit H Section 18, 14S, R33E, Lea County, NM. The SE/4NE4 of section 18 is to be dedicated to the well forming a standard 40-acre spacing and proration unit for oil wells. Oil wells are required to be drilled no closer than 330' to the outer boundary of the spacing unit.