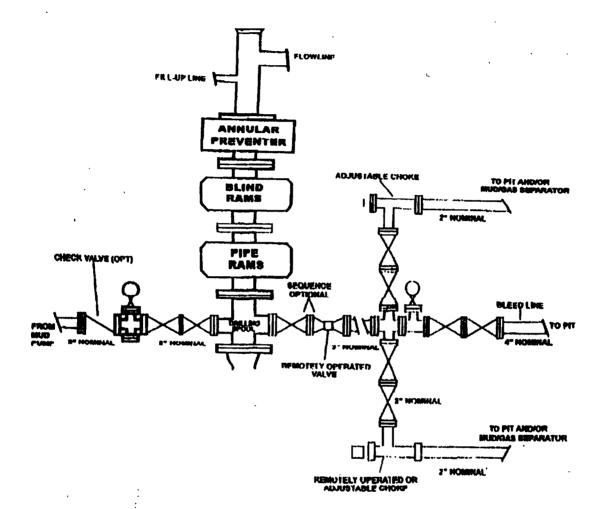

## BOP DIAGRAM 3000# SYSTEM

EXHIBIT "E"
PRIMERO OPERATING, INC.
Thunderhead Federal, Well No. 1
BOP Specifications

District ( 1625 N. French Dr., Flobbs, NM 88240 District II
1301 W Grand Avenue, Artesia, NM 88210 1301 W Grand Avenue, Artesia, NM 88210 <u>District III</u> 1000 Rio Brazos Road, Aztec, NM 87410 <u>District IV</u> 1220 S St. Francis Dr., Santa Fe, NM 87505