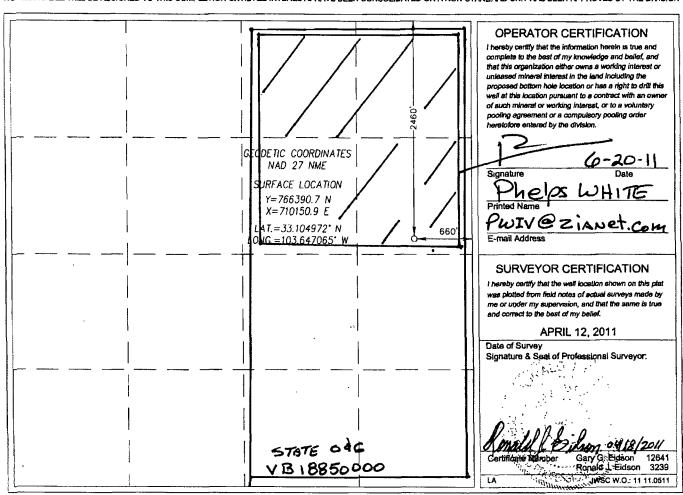

Re: Unorthodox Well Location

Diva #1

2460' FNL and 660' FEL Section 18, 14S, R33E Lea County, NM

To Whom it may Concern

Pursuant to Division Rule 19.15.15.13, Primero Operating, Inc. is seeking administrative approval of an unorthodox oil well location in the Baum Upper Penn Pool for its Diva #1 well which is to be drilled at an unorthodox oil well location 2460' FNL and 660' FEL, Unit H Section 18, 14S, R33E, Lea County, NM. The SE/4NE4 of section 18 is to be dedicated to the well forming a standard 160-acre spacing and proration unit for oil wells. Oil wells are required to be drilled no closer than 330' to the outer boundary of the spacing unit.

The Diva #1 well is proposed to be drilled to a depth of 10,300' to test the Bough "C" formation which is anticipated to produce oil. There are wells which have produced from the Bough "B" north of the proposed location but they have subsequently depleted and are plugged. Our reason for the unorthodox location is to be farther away from potential pressure drainage.

The affected offset acreage is the SE/4 of section 18. The entire East half of Section 18 is a single State of New Mexico lease (lease no. VB-18850000), please be advised that the interest ownership between the proposed proration unit and the affected offset acreage is common throughout. Therefore, there are no affected parties and consequently, Primero is not required, and did not provide notice of this application to any other party.

There are no wells currently producing in section 18, one well produced in the section but was plugged in 1986.

Enclosed is a Form C-102 for the Diva #1 well.

In summary, approval of the application will provide Primero Operating, Inc. the opportunity to recover its just and equitable share of the oil and gas reserves within the Baum Upper Penn pool underlying the SE/4NE/4 of section 18, thereby preventing waste, and will not violate correlative rights.

#### WELL LOCATION AND ACREAGE DEDICATION PLAT

| API Number                 |                             |             |                                       | Pool Name   |                   |                   |               |                |            |  |  |
|----------------------------|-----------------------------|-------------|---------------------------------------|-------------|-------------------|-------------------|---------------|----------------|------------|--|--|
|                            |                             |             |                                       |             | 3                 | Baum,             | UPPER.        | PGNN           |            |  |  |
| Property C                 | Property Code Property Name |             |                                       |             |                   |                   |               | W              | ell Number |  |  |
|                            |                             |             | DIVA                                  |             |                   |                   |               |                | 1          |  |  |
| OGRID N                    | io.                         |             | · · · · · · · · · · · · · · · · · · · |             |                   | Elevation         |               |                |            |  |  |
| 18100 PRIMERO OPERATING 42 |                             |             |                                       |             |                   |                   | 4258'         |                |            |  |  |
|                            |                             |             |                                       |             | Surface Locat     | ion               |               |                |            |  |  |
| UL or lot No.              | Section                     | Township    | Range                                 | Lot ldn     | Feet from the     | North/South line  | Feet from the | East/West line | County     |  |  |
| Н                          | 18                          | 14-S        | 33-E                                  |             | 2460              | NORTH             | 660           | EAST           | LEA        |  |  |
|                            |                             |             |                                       | Bottom Hole | Location If Diffe | rent From Surface |               |                |            |  |  |
| UL or lot No.              | Section                     | Township    | Range                                 | Lot Idn     | Feet from the     | North/South line  | Feet from the | East/West line | County     |  |  |
| Dedicated Acres            | Joint o                     | r Infill Co | onsolidation C                        | ode Ord     | er No             |                   |               |                | <u> </u>   |  |  |
| 160                        |                             |             |                                       |             |                   |                   |               | ·              |            |  |  |