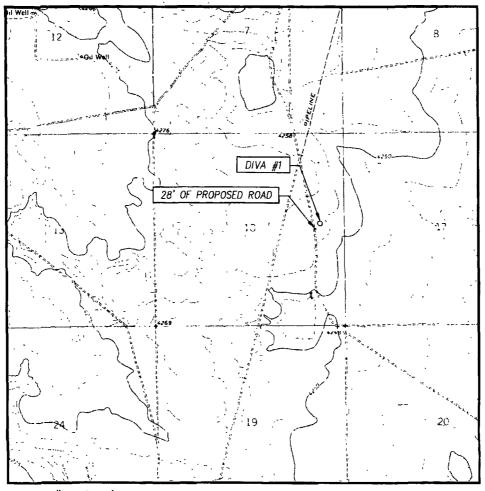

Re: Unorthodox Well Location

Diva #1

2460' FNL and 660' FEL Section 18, 14S, R33E Lea County, NM

To Whom it may Concern

Pursuant to Division Rule 19.15.15.13, Primero Operating, Inc. is seeking administrative approval of an unorthodox oil well location in the Baum Upper Penn Pool for its Diva #1 well which is to be drilled at an unorthodox oil well location 2460' FNL and 660' FEL, Unit H Section 18, 14S, R33E, Lea County, NM. The SE/4NE4 of section 18 is to be dedicated to the well forming a standard 160-acre spacing and proration unit for oil wells. Oil wells are required to be drilled no closer than 330' to the outer boundary of the spacing unit.

The Diva #1 well is proposed to be drilled to a depth of 10,300' to test the Bough "C" formation which is anticipated to produce oil. There are wells which have produced from the Bough "B" north of the proposed location but they have subsequently depleted and are plugged. Our reason for the unorthodox location is to be farther away from potential pressure drainage.

The affected offset acreage is the SE/4 of section 18. The entire East half of Section 18 is a single State of New Mexico lease (lease no. VB-18850000), please be advised that the interest ownership between the proposed proration unit and the affected offset acreage is common throughout. Therefore, there are no affected parties and consequently, Primero is not required, and did not provide notice of this application to any other party.

There are no wells currently producing in section 18, one well produced in the section but was plugged in 1986.

Enclosed is a Form C-102 for the Diva #1 well.

In summary, approval of the application will provide Primero Operating, Inc. the opportunity to recover its just and equitable share of the oil and gas reserves within the Baum Upper Penn pool underlying the SE/4NE/4 of section 18, thereby preventing waste, and will not violate correlative rights.