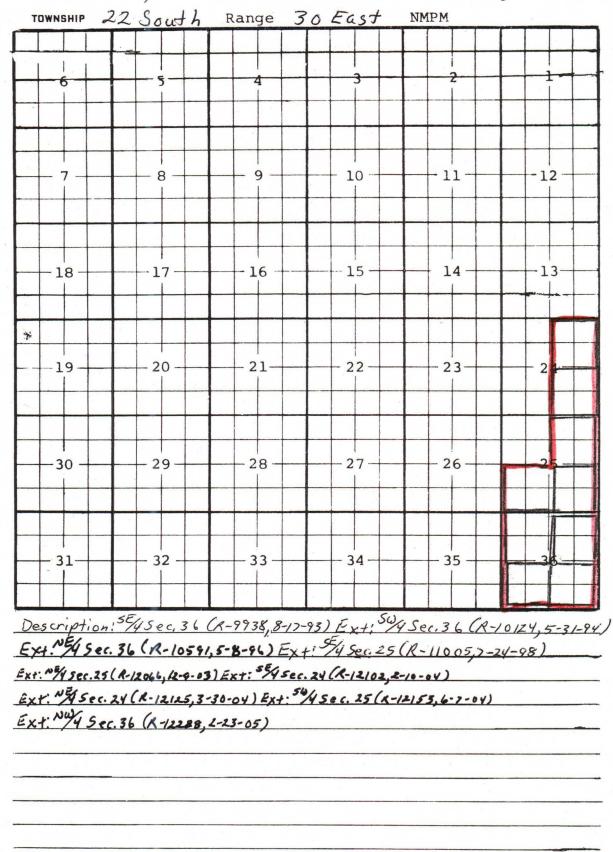

county Eddy

Pool Southeast Quahada Ridge-Delaware

| TOWNSHIP 2  | 3 South      | Range _      | 30 East            | NMPM       |     |
|-------------|--------------|--------------|--------------------|------------|-----|
|             | +            |              |                    |            |     |
| 6           | 5            | 4            | 3                  | 2          |     |
| -           |              |              |                    |            |     |
|             |              |              |                    |            |     |
|             |              |              |                    |            |     |
| 7 +         | 8            | 9            | 10                 | 11 +       | 12  |
|             |              |              |                    |            |     |
|             | 5 1          |              |                    |            |     |
| 10          | 17           | 16           | 15                 | 14         | 13- |
| 18          | 17           | 16           | 13                 | 14         | 13  |
|             |              | 1            |                    |            |     |
| *           |              |              |                    |            |     |
| 19          | 20           | 21-          | 22                 | 23         | 24  |
|             |              |              |                    |            |     |
|             |              |              |                    |            |     |
|             |              |              |                    |            |     |
| 30          | 29           | 28           | 27                 | 26         | 25  |
|             |              |              |                    |            |     |
|             |              |              |                    |            |     |
| 21          | 32           | 33           | 34-                | 35         | 36  |
| 31          | 32           | - 33         | 34                 | 35         | 36  |
|             |              |              |                    |            | *   |
| x+: 1/25ec. | 1 (R-10042,1 | 2-28-93) EXT | 55/4 Sec. 1 (R-115 | 34,2-8-01) |     |
|             | ,            |              |                    |            |     |
|             | T V          |              |                    |            | 200 |
|             |              |              |                    |            |     |
|             |              |              |                    |            |     |
|             |              |              |                    |            |     |
|             |              |              |                    |            |     |
|             |              |              | 31                 | -          |     |
|             |              | 7            |                    |            |     |
|             | 1 41         |              | *                  |            |     |
|             |              |              |                    |            |     |