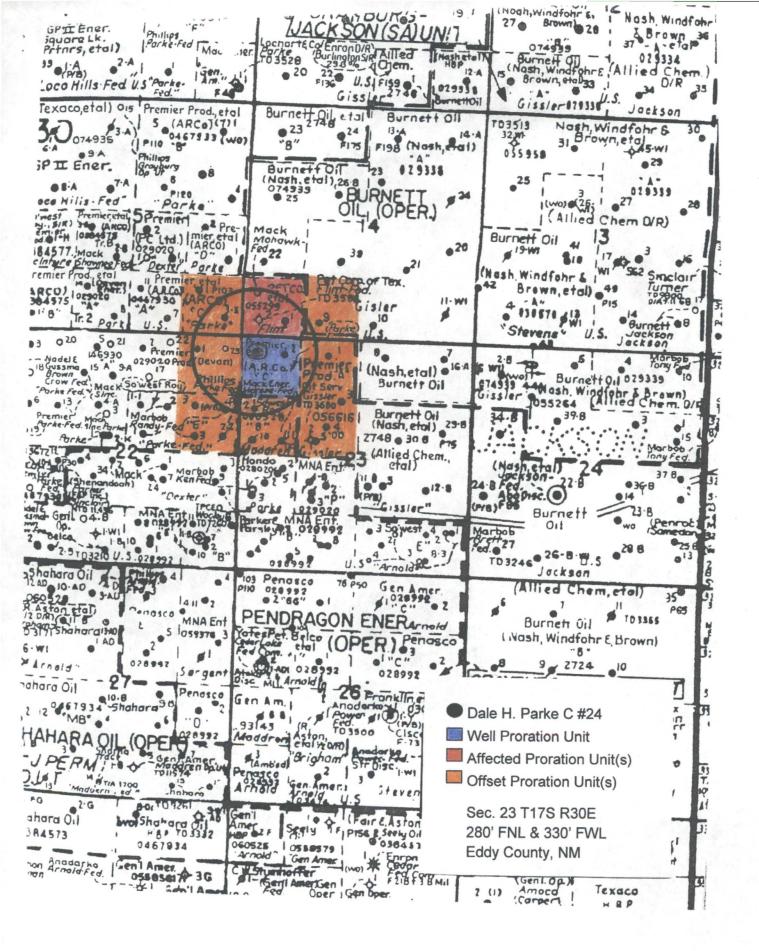

Attention: Mr. David Brooks

vitic ela

Re: Unorthodox Location Administrative Approval Request Dale H. Parke C #24 280' FNL & 330' FWL

Section 15) T-17S R-30E Eddy County, New Mexico (96718)

Pale HParke

Eddy | Fed

Dear Mr. Brooks:

Premier Oil & Gas, Inc. requests approval for the Dale H. Parke C #24 unorthodox location described above. The well is unorthodox because there is a buried pipeline to the south. The well will be completed in the Loco Hills; Glorietta-Yeso formation. This location was deemed the best alternative to the original location. This well is in the NW/NW of Section 23 and is unorthodox to the SW/SW of Section 14. It is only 50' feet unorthodox putting it 280' feet off the affected proration units.

Not The Some or C-102

Notice will be given to the operators in the Loco Hills; Glorietta-Yeso formation. Premier Oil & Gas, Inc. is the operator of the affected proration NW/NW of Section 23. COG Operating LLC is the operator of the SW/SW affected proration unit of Section 14 and the SW/NW of Section 23. Burnett Oil is the operator of the SE/SW of Section 14. Apache Corporation is operator of the SE/NE of Section 22. COG Operating LLC, Burnett Oil, and Apache Corporation will all be notified by mail with a Certified Return Receipt and also be notified by fax. Enclosed is a copy of form C-102 showing the location and proposed proration unit along with a copy of a letter giving notification to COG Operating LLC. Also, enclosed is a map showing affected spacing unit(s).