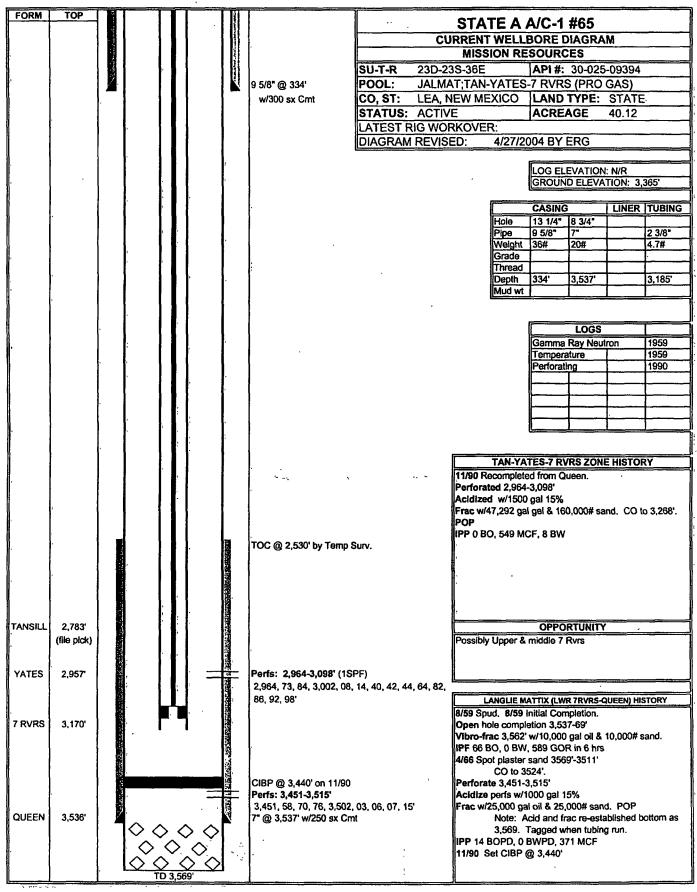

### APPLICATION FOR DOWNHOLE COMMINGLING

X Single Well
X Establish Pre-Approved Pools
EXISTING WELLBORE Santa Fe, New Mexico 87505 \_No X Yes

| Merit Energy Company                                                                                                                                                                                                           |                                                                             | 1                                                           | 13727 Noel Rd                                      | Ste 500 Dallas, TX    | X 75 40 DY                                   | CHICK          | ン    |
|--------------------------------------------------------------------------------------------------------------------------------------------------------------------------------------------------------------------------------|-----------------------------------------------------------------------------|-------------------------------------------------------------|----------------------------------------------------|-----------------------|----------------------------------------------|----------------|------|
| Operator                                                                                                                                                                                                                       | ·                                                                           |                                                             | Address                                            |                       |                                              |                |      |
| State A A/C 1                                                                                                                                                                                                                  | 65                                                                          |                                                             | -22S-36E                                           |                       |                                              | Lea            |      |
| Lease                                                                                                                                                                                                                          | Well No.                                                                    | Unit Let                                                    | tter-Section-Towns                                 | hip-Range             |                                              | County         |      |
| OGRID No. 14591 Property Co                                                                                                                                                                                                    | ode                                                                         | _ API No30                                                  | 0-025-09394                                        | Lease Type:           | Federa                                       | 1 XState       | Fee  |
| DATA ELEMENT                                                                                                                                                                                                                   | UPPE                                                                        | ER ZONE                                                     | INTERN                                             | MEDIATE ZONE          | I                                            | LOWER ZONE     | 10   |
| Pool Name                                                                                                                                                                                                                      | Jalmat Tansil                                                               | Yates 7-Rivers                                              |                                                    |                       |                                              | 7 Rivers Queen | So   |
| Pool Code                                                                                                                                                                                                                      | 79240                                                                       |                                                             |                                                    | `.                    | 24130                                        |                |      |
| Top and Bottom of Pay Section<br>(Perforated or Open-Hole Interval)                                                                                                                                                            | 2964'-3515'                                                                 |                                                             |                                                    |                       | 3537'-35                                     | 569'           |      |
| Method of Production (Flowing or Artificial Lift)                                                                                                                                                                              | Artificial Lift                                                             |                                                             |                                                    |                       | Artificia                                    | l Lift         |      |
| Bottomhole Pressure (Note Pressure data will not be required if the bottom perforation in the lower zone is within 150% of the depth of the top perforation in the upper zone)  Oil Gravity or Gas BTU                         | NA .                                                                        |                                                             |                                                    |                       | NA                                           |                |      |
| (Degree API or Gas BTU)  Producing, Shut-In or                                                                                                                                                                                 | BTU 1.3174                                                                  |                                                             |                                                    |                       | 33.6 AP                                      | I/1.2088 BTU   |      |
| New Zone                                                                                                                                                                                                                       | Producing                                                                   |                                                             |                                                    | 3                     | New Zo                                       | ne             |      |
| Date and Oil/Gas/Water Rates of Last Production. (Note For new zones with no production history, applicant shall be required to attach production                                                                              | Date: 06/26                                                                 | /2011                                                       | Date:                                              |                       | Date:                                        |                | , ,  |
| estimates and supporting data )                                                                                                                                                                                                | Rates: 0 BO;                                                                | ; 31 MCF                                                    | Rates:                                             |                       | Rates:                                       | 2 BO;20 MCF    |      |
| Fixed Allocation Percentage (Note If allocation is based upon something other than current or past production, supporting data or explanation will be required)                                                                | Oil 9                                                                       | Gas % 60 %                                                  | Oil                                                | Gas ,                 | % Oil 100                                    | Gas<br>% 4     | 10 % |
|                                                                                                                                                                                                                                | 4                                                                           | ADDITI                                                      | ONAL DATA                                          |                       |                                              |                |      |
| Are all working, royalty and overriding                                                                                                                                                                                        | g rovalty interest                                                          |                                                             |                                                    | es?                   |                                              | Yes X No       | :    |
| If not, have all working, royalty and ov                                                                                                                                                                                       |                                                                             |                                                             |                                                    |                       |                                              | YesNo          |      |
| Are all produced fluids from all comm                                                                                                                                                                                          | ingled zones con                                                            | npatible with eac                                           | ch other?                                          |                       |                                              | Yes X No       |      |
| Will commingling decrease the value of                                                                                                                                                                                         |                                                                             |                                                             |                                                    |                       |                                              | YesNo          | X    |
| If this well is on, or communitized with or the United States Bureau of Land M                                                                                                                                                 |                                                                             |                                                             |                                                    |                       |                                              | YesX No        |      |
| NMOCD Reference Case No. applicab                                                                                                                                                                                              | le to this well:                                                            |                                                             |                                                    |                       | <u>.                                    </u> |                | 1    |
| Attachments:  C-102 for each zone to be commin Production curve for each zone for For zones with no production histo Data to support allocation method Notification list of working, royalt Any additional statements, data or | r at least one yea<br>ory, estimated pr<br>or formula.<br>ty and overriding | ar. (If not available oduction rates and groyalty interests | le, attach explanand supporting dates for uncommon | ation.)<br>ta.        |                                              |                | :    |
|                                                                                                                                                                                                                                | ,                                                                           | PRE-APPI                                                    | ROVED POOI                                         | LS                    |                                              |                |      |
| If application is                                                                                                                                                                                                              | s to establish Pre                                                          | -Approved Pools                                             | s, the following a                                 | additional informatio | on will be requ                              | ired:          |      |
| List of other orders approving downho<br>List of all operators within the propose<br>Proof that all operators within the prop<br>Bottomhole pressure data.                                                                     | ed Pre-Approved<br>posed Pre-Appro                                          | Pools<br>ved Pools were p                                   | provided notice o                                  |                       |                                              |                |      |
| I hereby certify that the information                                                                                                                                                                                          | •                                                                           |                                                             |                                                    |                       |                                              |                |      |
| SIGNATURE AND SIGNATURE                                                                                                                                                                                                        | d                                                                           | TITLE_                                                      | Regulatory A                                       | nalyst                | ·_DATE_                                      | 06/30/2011     | •    |
| TYPE OR PRINT NAME Matt Og                                                                                                                                                                                                     | zden                                                                        |                                                             | TF                                                 | ELEPHONE NO. (        | ) (9                                         | 972)628-1603   | ,    |

|                    |            | WE                                    | LL LO               | CATION         | I AND A               | CREAGE                                                                                                                | DEDI              | CATION P      | LAT                         |                       |                                             |  |  |
|--------------------|------------|---------------------------------------|---------------------|----------------|-----------------------|-----------------------------------------------------------------------------------------------------------------------|-------------------|---------------|-----------------------------|-----------------------|---------------------------------------------|--|--|
| Al                 | Pi Numbe   | r                                     |                     | 2 Pool C       | Pool Code 3 Pool Name |                                                                                                                       |                   |               |                             |                       |                                             |  |  |
|                    | 30-025-    | 09394                                 | !                   | 79240          |                       | Jalmat: Tan-Yates-7 rvrs (Pro Gas)                                                                                    |                   |               |                             |                       |                                             |  |  |
| 4 Property         | Code       |                                       |                     |                | 5 Pro                 | Property Name 6 Well Number                                                                                           |                   |               |                             |                       |                                             |  |  |
| 24669              |            |                                       |                     |                | State '               | A" A/C 1                                                                                                              |                   |               |                             |                       | 45                                          |  |  |
| 7 OGRID No.        |            |                                       |                     |                | 8 Op                  | erator Nam                                                                                                            | •                 |               |                             | 9 E                   | levation                                    |  |  |
| 16279              | 1          |                                       | <del></del>         |                |                       | Resources                                                                                                             |                   |               |                             |                       |                                             |  |  |
|                    |            |                                       |                     |                | 10 Surf               | ace Location                                                                                                          | מ                 |               |                             |                       |                                             |  |  |
| UL or lot no.      | Section    | Township                              | Range               | Lot idn        | Feet from t           |                                                                                                                       |                   |               | East/W                      | East/West line County |                                             |  |  |
| $\mathcal{D}$      | 23         | 238                                   | 36E                 | <u> </u>       | 660                   | No                                                                                                                    |                   | 760           |                             |                       | Lea                                         |  |  |
|                    |            | · · · · · · · · · · · · · · · · · · · |                     |                |                       |                                                                                                                       |                   | om Surface    |                             |                       |                                             |  |  |
| Uil, car lept max. | Section    | Township                              | Range               | Lot idn        | Feet from t           | ne North/S                                                                                                            | outh line         | Feet from the | East/Wi                     | et line               | County                                      |  |  |
|                    |            | <u> </u>                              |                     |                |                       |                                                                                                                       |                   | L             | <u> </u>                    |                       |                                             |  |  |
| 12 Dedicated Acre  | 6   13 JOI | nt or infit   14                      | Consolidate         | on Code   15   | Order No.             |                                                                                                                       |                   |               |                             |                       |                                             |  |  |
| 320                | NA DI E    | - I                                   | 001011              | D TO THE       | C COLUBI              | nerovi rove                                                                                                           |                   | L-3023-A (SE  |                             | D1/ 601               |                                             |  |  |
| NO ALLO            | WABLE      |                                       |                     |                |                       |                                                                                                                       |                   | BY THE DIV    |                             | en con                | NSOLIDATED                                  |  |  |
| #10000000000       | *******    | *****                                 | 6 <del>620020</del> | بمحمومهم       | **********            |                                                                                                                       | ******            | ###           |                             | OPPA                  | TELC A TELCONA                              |  |  |
| <b>1</b> .         | <u>.</u>   |                                       | T C                 | 913            |                       |                                                                                                                       | દિ                | <u>₹</u> 1    | 17 OPERATOR CERTIFICATION   |                       |                                             |  |  |
| <b>1</b>           |            | #9                                    | . जे<br>10 प        | J- 14          | . 31                  | I hereby certify that the information contained herein is<br>true and complete to the best of my knowledge and belief |                   |               |                             |                       |                                             |  |  |
| ¥ 760              | < 19       | <b>10</b>                             | שלא                 | \ <del>\</del> | 23                    | , o                                                                                                                   | 1                 | - 54          |                             |                       |                                             |  |  |
|                    |            | <b>E</b> .                            |                     |                | L                     | 1                                                                                                                     |                   | <b>I</b>      |                             |                       |                                             |  |  |
|                    |            | o'                                    |                     |                | 8                     |                                                                                                                       | * 12              | 1             |                             |                       |                                             |  |  |
| 10                 |            |                                       |                     | 1-12-          | <del></del>           |                                                                                                                       | 1 100             |               | ieg X                       | ? 7/4                 | ailly                                       |  |  |
|                    | 1450       | J.,                                   |                     | Ê              | "↓                    | 150                                                                                                                   | 1                 | Signature     |                             | R. Keath              |                                             |  |  |
|                    |            | →• \$ <sub>27</sub>                   |                     |                | 26 25                 | -                                                                                                                     |                   | Printed Na    |                             | 120041                |                                             |  |  |
| un de              |            |                                       | ો √ે. રસ્           |                |                       | ,                                                                                                                     | باير دو           |               | Regulatory Agent            |                       |                                             |  |  |
| 12.                |            |                                       |                     | 34             |                       | '                                                                                                                     | 105 Title 4-11-00 |               |                             |                       | : (                                         |  |  |
| Į                  | ;          |                                       |                     | 1              |                       |                                                                                                                       |                   | Date          |                             |                       |                                             |  |  |
| ********           | *******    | ******                                | ********            | *******        | **********            | *******                                                                                                               |                   | 18 SUR        | VEYOR                       | R CERT                | TIFICATION                                  |  |  |
|                    |            |                                       |                     | İ              |                       | 1                                                                                                                     |                   | 9.1           |                             |                       | n shown on this plat                        |  |  |
|                    | • ,        |                                       |                     | 1 .            |                       |                                                                                                                       |                   | 11            |                             |                       | l surveys made by me<br>he same is true and |  |  |
| 1                  |            | ١.                                    |                     | Í              |                       | 1                                                                                                                     |                   | E F           | he best of my               |                       |                                             |  |  |
|                    | ,          |                                       | 4                   |                |                       |                                                                                                                       |                   | 1             |                             |                       |                                             |  |  |
|                    | ·          |                                       |                     |                |                       |                                                                                                                       |                   | Date of Sur   | <b>vey</b><br>nd Seal of Pi | Magginnal (           | Sunaune:                                    |  |  |
|                    |            |                                       |                     |                |                       |                                                                                                                       |                   | - Officions a | in vogi vi Pi               | VIDDONIAL (           | our regur.                                  |  |  |
| 1                  |            |                                       |                     |                |                       |                                                                                                                       |                   |               | ě                           |                       |                                             |  |  |
| 1                  |            |                                       |                     |                |                       | 1                                                                                                                     |                   | 11            | •                           |                       |                                             |  |  |
|                    |            |                                       |                     |                |                       |                                                                                                                       |                   |               |                             |                       |                                             |  |  |
|                    |            |                                       |                     | l              |                       |                                                                                                                       |                   | 0.46.4        | N                           |                       |                                             |  |  |
| 1                  |            | Į.                                    |                     | Į.             |                       | 1                                                                                                                     |                   | Certificate   | Number                      |                       |                                             |  |  |