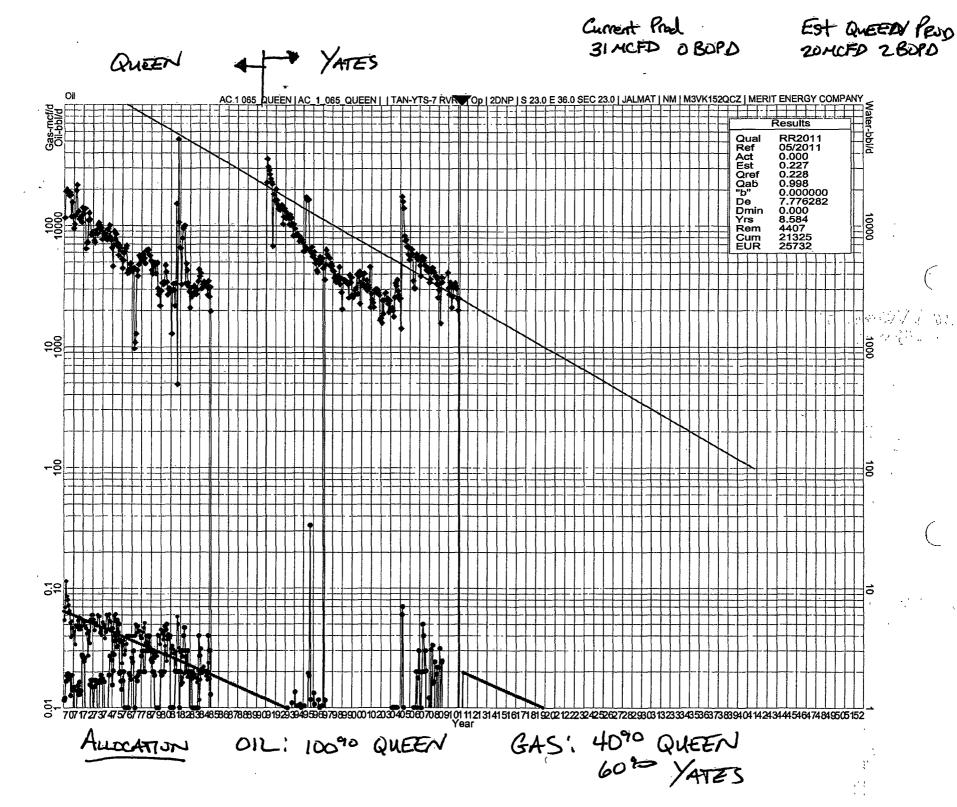

### APPLICATION FOR DOWNHOLE COMMINGLING

X Single Well
X Establish Pre-Approved Pools
EXISTING WELLBORE Santa Fe, New Mexico 87505 \_No X Yes

| Merit Energy Company                                                                                                                                                                                                           |                                                                             | 1                                                           | 13727 Noel Rd                                      | Ste 500 Dallas, TX    | X 75 40 DY                                   | CHICK          | ン    |
|--------------------------------------------------------------------------------------------------------------------------------------------------------------------------------------------------------------------------------|-----------------------------------------------------------------------------|-------------------------------------------------------------|----------------------------------------------------|-----------------------|----------------------------------------------|----------------|------|
| Operator                                                                                                                                                                                                                       | ·                                                                           |                                                             | Address                                            |                       |                                              |                |      |
| State A A/C 1                                                                                                                                                                                                                  | 65                                                                          |                                                             | -22S-36E                                           |                       |                                              | Lea            |      |
| Lease                                                                                                                                                                                                                          | Well No.                                                                    | Unit Let                                                    | tter-Section-Towns                                 | hip-Range             |                                              | County         |      |
| OGRID No. 14591 Property Co                                                                                                                                                                                                    | ode                                                                         | _ API No30                                                  | 0-025-09394                                        | Lease Type:           | Federa                                       | 1 XState       | Fee  |
| DATA ELEMENT                                                                                                                                                                                                                   | UPPE                                                                        | ER ZONE                                                     | INTERN                                             | MEDIATE ZONE          | I                                            | LOWER ZONE     | 10   |
| Pool Name                                                                                                                                                                                                                      | Jalmat Tansil                                                               | Yates 7-Rivers                                              |                                                    |                       |                                              | 7 Rivers Queen | So   |
| Pool Code                                                                                                                                                                                                                      | 79240                                                                       |                                                             |                                                    | `.                    | 24130                                        |                |      |
| Top and Bottom of Pay Section<br>(Perforated or Open-Hole Interval)                                                                                                                                                            | 2964'-3515'                                                                 |                                                             |                                                    |                       | 3537'-35                                     | 569'           |      |
| Method of Production (Flowing or Artificial Lift)                                                                                                                                                                              | Artificial Lift                                                             |                                                             |                                                    |                       | Artificia                                    | l Lift         |      |
| Bottomhole Pressure (Note Pressure data will not be required if the bottom perforation in the lower zone is within 150% of the depth of the top perforation in the upper zone)  Oil Gravity or Gas BTU                         | NA .                                                                        |                                                             |                                                    |                       | NA                                           |                |      |
| (Degree API or Gas BTU)  Producing, Shut-In or                                                                                                                                                                                 | BTU 1.3174                                                                  |                                                             |                                                    |                       | 33.6 AP                                      | I/1.2088 BTU   |      |
| New Zone                                                                                                                                                                                                                       | Producing                                                                   |                                                             |                                                    | 3                     | New Zo                                       | ne             |      |
| Date and Oil/Gas/Water Rates of Last Production. (Note For new zones with no production history, applicant shall be required to attach production                                                                              | Date: 06/26                                                                 | /2011                                                       | Date:                                              |                       | Date:                                        |                | , ,  |
| estimates and supporting data )                                                                                                                                                                                                | Rates: 0 BO;                                                                | ; 31 MCF                                                    | Rates:                                             |                       | Rates:                                       | 2 BO;20 MCF    |      |
| Fixed Allocation Percentage (Note If allocation is based upon something other than current or past production, supporting data or explanation will be required)                                                                | Oil 9                                                                       | Gas % 60 %                                                  | Oil                                                | Gas ,                 | % Oil 100                                    | Gas<br>% 4     | 10 % |
|                                                                                                                                                                                                                                | 4                                                                           | ADDITI                                                      | ONAL DATA                                          |                       |                                              |                |      |
| Are all working, royalty and overriding                                                                                                                                                                                        | g rovalty interest                                                          |                                                             |                                                    | es?                   |                                              | Yes X No       | :    |
| If not, have all working, royalty and ov                                                                                                                                                                                       |                                                                             |                                                             |                                                    |                       |                                              | YesNo          |      |
| Are all produced fluids from all comm                                                                                                                                                                                          | ingled zones con                                                            | npatible with eac                                           | ch other?                                          |                       |                                              | Yes X No       |      |
| Will commingling decrease the value of                                                                                                                                                                                         |                                                                             |                                                             |                                                    |                       |                                              | YesNo          | X    |
| If this well is on, or communitized with or the United States Bureau of Land M                                                                                                                                                 |                                                                             |                                                             |                                                    |                       |                                              | YesX No        |      |
| NMOCD Reference Case No. applicab                                                                                                                                                                                              | le to this well:                                                            |                                                             |                                                    |                       | <u>.                                    </u> |                | 1    |
| Attachments:  C-102 for each zone to be commin Production curve for each zone for For zones with no production histo Data to support allocation method Notification list of working, royalt Any additional statements, data or | r at least one yea<br>ory, estimated pr<br>or formula.<br>ty and overriding | ar. (If not available oduction rates and groyalty interests | le, attach explanand supporting dates for uncommon | ation.)<br>ta.        |                                              |                | :    |
|                                                                                                                                                                                                                                | ,                                                                           | PRE-APPI                                                    | ROVED POOI                                         | LS                    |                                              |                |      |
| If application is                                                                                                                                                                                                              | s to establish Pre                                                          | -Approved Pools                                             | s, the following a                                 | additional informatio | on will be requ                              | ired:          |      |
| List of other orders approving downho<br>List of all operators within the propose<br>Proof that all operators within the prop<br>Bottomhole pressure data.                                                                     | ed Pre-Approved<br>posed Pre-Appro                                          | Pools<br>ved Pools were p                                   | provided notice o                                  |                       |                                              |                |      |
| I hereby certify that the information                                                                                                                                                                                          | •                                                                           |                                                             |                                                    |                       |                                              |                |      |
| SIGNATURE AND SIGNATURE                                                                                                                                                                                                        | d                                                                           | TITLE_                                                      | Regulatory A                                       | nalyst                | ·_DATE_                                      | 06/30/2011     | •    |
| TYPE OR PRINT NAME Matt Og                                                                                                                                                                                                     | zden                                                                        |                                                             | TF                                                 | ELEPHONE NO. (        | ) (9                                         | 972)628-1603   | ,    |