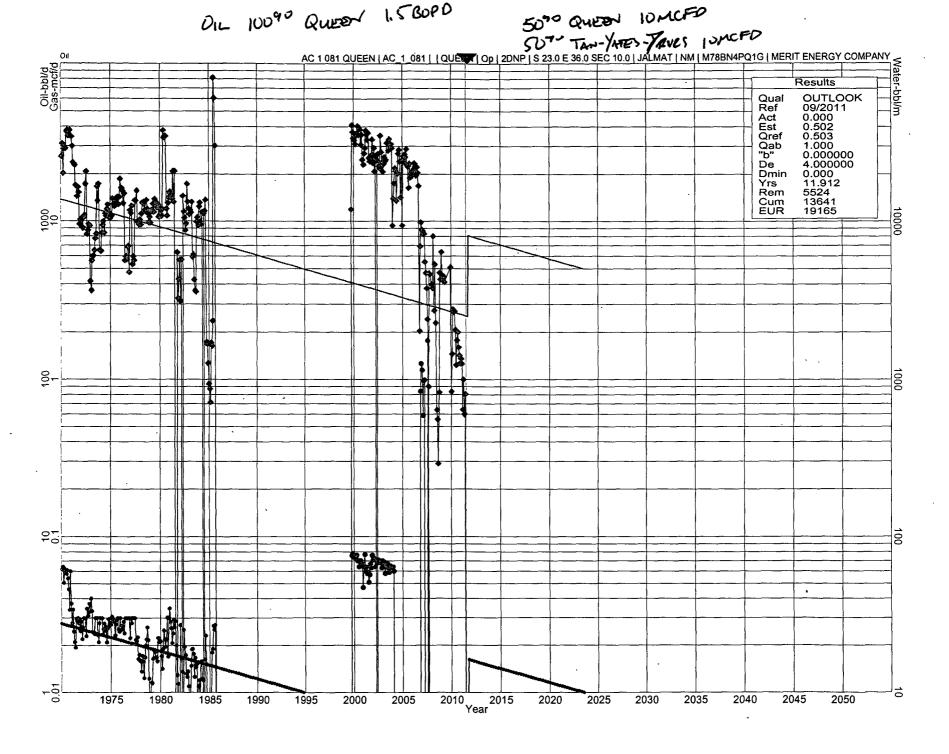

### District IV

Establish Pre-Approved Pools EXISTING WELLBORE

| 1220 S St Francis Dr , Santa Fe, NM 87505                                                                                                                                                                                                                                                                                                                                                                                                                                                                                                                                                                                                                                                                                                                                                                                                                                                                                                                                                                                                                                                                                                                                                                                                                                                                                                                                                                                                                                                                                                                                                                                                                                                                                                                                                                                                                                                                                                                                                                                                                                                                                      | APPLICAT                                                                             | ION FOR DO                                                | WNHOLE COMM                                                 | <b>IINGLING</b>  | X                           | Yes         | No       |  |
|--------------------------------------------------------------------------------------------------------------------------------------------------------------------------------------------------------------------------------------------------------------------------------------------------------------------------------------------------------------------------------------------------------------------------------------------------------------------------------------------------------------------------------------------------------------------------------------------------------------------------------------------------------------------------------------------------------------------------------------------------------------------------------------------------------------------------------------------------------------------------------------------------------------------------------------------------------------------------------------------------------------------------------------------------------------------------------------------------------------------------------------------------------------------------------------------------------------------------------------------------------------------------------------------------------------------------------------------------------------------------------------------------------------------------------------------------------------------------------------------------------------------------------------------------------------------------------------------------------------------------------------------------------------------------------------------------------------------------------------------------------------------------------------------------------------------------------------------------------------------------------------------------------------------------------------------------------------------------------------------------------------------------------------------------------------------------------------------------------------------------------|--------------------------------------------------------------------------------------|-----------------------------------------------------------|-------------------------------------------------------------|------------------|-----------------------------|-------------|----------|--|
|                                                                                                                                                                                                                                                                                                                                                                                                                                                                                                                                                                                                                                                                                                                                                                                                                                                                                                                                                                                                                                                                                                                                                                                                                                                                                                                                                                                                                                                                                                                                                                                                                                                                                                                                                                                                                                                                                                                                                                                                                                                                                                                                | •                                                                                    |                                                           |                                                             |                  | DAC-4                       | 421)        |          |  |
| Merit Energy Company                                                                                                                                                                                                                                                                                                                                                                                                                                                                                                                                                                                                                                                                                                                                                                                                                                                                                                                                                                                                                                                                                                                                                                                                                                                                                                                                                                                                                                                                                                                                                                                                                                                                                                                                                                                                                                                                                                                                                                                                                                                                                                           |                                                                                      |                                                           | 727 Noel Rd Ste 50                                          | 0 Dallas, TX 72  | 240                         |             |          |  |
| Operator                                                                                                                                                                                                                                                                                                                                                                                                                                                                                                                                                                                                                                                                                                                                                                                                                                                                                                                                                                                                                                                                                                                                                                                                                                                                                                                                                                                                                                                                                                                                                                                                                                                                                                                                                                                                                                                                                                                                                                                                                                                                                                                       |                                                                                      |                                                           | ddress                                                      |                  |                             |             |          |  |
| State A A/C 1                                                                                                                                                                                                                                                                                                                                                                                                                                                                                                                                                                                                                                                                                                                                                                                                                                                                                                                                                                                                                                                                                                                                                                                                                                                                                                                                                                                                                                                                                                                                                                                                                                                                                                                                                                                                                                                                                                                                                                                                                                                                                                                  | 81                                                                                   | C-10-23                                                   |                                                             |                  | Lea                         |             |          |  |
| Lease                                                                                                                                                                                                                                                                                                                                                                                                                                                                                                                                                                                                                                                                                                                                                                                                                                                                                                                                                                                                                                                                                                                                                                                                                                                                                                                                                                                                                                                                                                                                                                                                                                                                                                                                                                                                                                                                                                                                                                                                                                                                                                                          | Well No.                                                                             | Unit Letter                                               | -Section-Township-Ran                                       | ge               | (                           | County      |          |  |
| OGRID No. 14591 Property Co                                                                                                                                                                                                                                                                                                                                                                                                                                                                                                                                                                                                                                                                                                                                                                                                                                                                                                                                                                                                                                                                                                                                                                                                                                                                                                                                                                                                                                                                                                                                                                                                                                                                                                                                                                                                                                                                                                                                                                                                                                                                                                    | ode                                                                                  | API No. 30-0                                              | )25-09295 I                                                 | Lease Type:      | FederalX                    | State       | _Fee     |  |
| DATA ELEMENT                                                                                                                                                                                                                                                                                                                                                                                                                                                                                                                                                                                                                                                                                                                                                                                                                                                                                                                                                                                                                                                                                                                                                                                                                                                                                                                                                                                                                                                                                                                                                                                                                                                                                                                                                                                                                                                                                                                                                                                                                                                                                                                   | UPPER                                                                                | ZONE                                                      | INTERMEDIA                                                  | TE ZONE          | LOWE                        | R ZONE      | ,        |  |
| Pool Name                                                                                                                                                                                                                                                                                                                                                                                                                                                                                                                                                                                                                                                                                                                                                                                                                                                                                                                                                                                                                                                                                                                                                                                                                                                                                                                                                                                                                                                                                                                                                                                                                                                                                                                                                                                                                                                                                                                                                                                                                                                                                                                      | Jalmat Tansil Ya                                                                     | ates 7-Rivers                                             |                                                             |                  | Eunice 7 Rivers Queen South |             |          |  |
| Pool Code                                                                                                                                                                                                                                                                                                                                                                                                                                                                                                                                                                                                                                                                                                                                                                                                                                                                                                                                                                                                                                                                                                                                                                                                                                                                                                                                                                                                                                                                                                                                                                                                                                                                                                                                                                                                                                                                                                                                                                                                                                                                                                                      | 79240                                                                                |                                                           |                                                             |                  | 24130                       |             |          |  |
| Top and Bottom of Pay Section (Perforated or Open-Hole Interval)                                                                                                                                                                                                                                                                                                                                                                                                                                                                                                                                                                                                                                                                                                                                                                                                                                                                                                                                                                                                                                                                                                                                                                                                                                                                                                                                                                                                                                                                                                                                                                                                                                                                                                                                                                                                                                                                                                                                                                                                                                                               | 3292'-3352'                                                                          |                                                           |                                                             |                  | 3654'-3780'                 |             |          |  |
| Method of Production (Flowing or Artificial Lift)                                                                                                                                                                                                                                                                                                                                                                                                                                                                                                                                                                                                                                                                                                                                                                                                                                                                                                                                                                                                                                                                                                                                                                                                                                                                                                                                                                                                                                                                                                                                                                                                                                                                                                                                                                                                                                                                                                                                                                                                                                                                              | Artificial Lift                                                                      |                                                           |                                                             |                  | Artificial Lift             |             |          |  |
| Bottomhole Pressure (Note Pressure data will not be required if the bottom perforation in the lower zone is within 150% of the depth of the top perforation in the upper zone)                                                                                                                                                                                                                                                                                                                                                                                                                                                                                                                                                                                                                                                                                                                                                                                                                                                                                                                                                                                                                                                                                                                                                                                                                                                                                                                                                                                                                                                                                                                                                                                                                                                                                                                                                                                                                                                                                                                                                 | NA                                                                                   |                                                           |                                                             |                  | NA                          |             |          |  |
| Oil Gravity or Gas BTU<br>(Degree API or Gas BTU)                                                                                                                                                                                                                                                                                                                                                                                                                                                                                                                                                                                                                                                                                                                                                                                                                                                                                                                                                                                                                                                                                                                                                                                                                                                                                                                                                                                                                                                                                                                                                                                                                                                                                                                                                                                                                                                                                                                                                                                                                                                                              | BTU 1.3174                                                                           |                                                           |                                                             | -                | 33.6 API/1.20               | 38 BTU      |          |  |
| Producing, Shut-In or<br>New Zone                                                                                                                                                                                                                                                                                                                                                                                                                                                                                                                                                                                                                                                                                                                                                                                                                                                                                                                                                                                                                                                                                                                                                                                                                                                                                                                                                                                                                                                                                                                                                                                                                                                                                                                                                                                                                                                                                                                                                                                                                                                                                              | Producing                                                                            |                                                           |                                                             |                  | New Zone                    |             |          |  |
| Date and Oil/Gas/Water Rates of Last Production. (Note For new zones with no production history, applicant shall be required to attach production estimates and supporting data)                                                                                                                                                                                                                                                                                                                                                                                                                                                                                                                                                                                                                                                                                                                                                                                                                                                                                                                                                                                                                                                                                                                                                                                                                                                                                                                                                                                                                                                                                                                                                                                                                                                                                                                                                                                                                                                                                                                                               | Date: 07/07/20<br>Rates: 10mcf/0                                                     |                                                           | Date:                                                       |                  | Date: Rates: 10mcf/1.5 BO   |             |          |  |
| Fixed Allocation Percentage (Note If allocation is based upon something other than current or past production, supporting data or                                                                                                                                                                                                                                                                                                                                                                                                                                                                                                                                                                                                                                                                                                                                                                                                                                                                                                                                                                                                                                                                                                                                                                                                                                                                                                                                                                                                                                                                                                                                                                                                                                                                                                                                                                                                                                                                                                                                                                                              | Oil .                                                                                | Gas 50 %                                                  | Oil<br>%                                                    | Gas              | Oil                         | Gas         | %        |  |
| explanation will be required )                                                                                                                                                                                                                                                                                                                                                                                                                                                                                                                                                                                                                                                                                                                                                                                                                                                                                                                                                                                                                                                                                                                                                                                                                                                                                                                                                                                                                                                                                                                                                                                                                                                                                                                                                                                                                                                                                                                                                                                                                                                                                                 |                                                                                      |                                                           | <u> </u>                                                    |                  | 100 %                       |             |          |  |
|                                                                                                                                                                                                                                                                                                                                                                                                                                                                                                                                                                                                                                                                                                                                                                                                                                                                                                                                                                                                                                                                                                                                                                                                                                                                                                                                                                                                                                                                                                                                                                                                                                                                                                                                                                                                                                                                                                                                                                                                                                                                                                                                |                                                                                      | ADDITIO                                                   | NAL DATA                                                    |                  |                             |             |          |  |
| Are all working, royalty and overriding If not, have all working, royalty and over the control of the control o |                                                                                      |                                                           |                                                             | i mail?          | Yes<br>Yes                  | X_ No<br>No |          |  |
| Are all produced fluids from all comm                                                                                                                                                                                                                                                                                                                                                                                                                                                                                                                                                                                                                                                                                                                                                                                                                                                                                                                                                                                                                                                                                                                                                                                                                                                                                                                                                                                                                                                                                                                                                                                                                                                                                                                                                                                                                                                                                                                                                                                                                                                                                          | ingled zones compa                                                                   | atible with each                                          | other?                                                      |                  | Yes                         | X_ No       |          |  |
| Will commingling decrease the value of                                                                                                                                                                                                                                                                                                                                                                                                                                                                                                                                                                                                                                                                                                                                                                                                                                                                                                                                                                                                                                                                                                                                                                                                                                                                                                                                                                                                                                                                                                                                                                                                                                                                                                                                                                                                                                                                                                                                                                                                                                                                                         | of production?                                                                       |                                                           |                                                             |                  | Yes                         | No          | <u>X</u> |  |
| If this well is on, or communitized wit or the United States Bureau of Land M                                                                                                                                                                                                                                                                                                                                                                                                                                                                                                                                                                                                                                                                                                                                                                                                                                                                                                                                                                                                                                                                                                                                                                                                                                                                                                                                                                                                                                                                                                                                                                                                                                                                                                                                                                                                                                                                                                                                                                                                                                                  |                                                                                      |                                                           |                                                             | Public Lands     | Yes                         | X_ No       |          |  |
| NMOCD Reference Case No. applicab                                                                                                                                                                                                                                                                                                                                                                                                                                                                                                                                                                                                                                                                                                                                                                                                                                                                                                                                                                                                                                                                                                                                                                                                                                                                                                                                                                                                                                                                                                                                                                                                                                                                                                                                                                                                                                                                                                                                                                                                                                                                                              | ole to this well:                                                                    | · · · · · · · · · · · · · · · · · · ·                     |                                                             | · · ·            |                             |             |          |  |
| Attachments:  C-102 for each zone to be commin Production curve for each zone fo For zones with no production hist Data to support allocation method Notification list of working, royals Any additional statements, data or                                                                                                                                                                                                                                                                                                                                                                                                                                                                                                                                                                                                                                                                                                                                                                                                                                                                                                                                                                                                                                                                                                                                                                                                                                                                                                                                                                                                                                                                                                                                                                                                                                                                                                                                                                                                                                                                                                   | r at least one year. (<br>ory, estimated prod<br>or formula.<br>ty and overriding ro | (If not available, luction rates and byalty interests for | attach explanation.) supporting data.  or uncommon interest | cases.           |                             |             |          |  |
|                                                                                                                                                                                                                                                                                                                                                                                                                                                                                                                                                                                                                                                                                                                                                                                                                                                                                                                                                                                                                                                                                                                                                                                                                                                                                                                                                                                                                                                                                                                                                                                                                                                                                                                                                                                                                                                                                                                                                                                                                                                                                                                                |                                                                                      | PRE-APPRO                                                 | OVED POOLS                                                  |                  |                             |             |          |  |
| If application i                                                                                                                                                                                                                                                                                                                                                                                                                                                                                                                                                                                                                                                                                                                                                                                                                                                                                                                                                                                                                                                                                                                                                                                                                                                                                                                                                                                                                                                                                                                                                                                                                                                                                                                                                                                                                                                                                                                                                                                                                                                                                                               | s to establish Pre-A                                                                 | approved Pools,                                           | the following addition                                      | al information w | ill be required:            |             |          |  |
| List of other orders approving downho<br>List of all operators within the propose<br>Proof that all operators within the prop<br>Bottomhole pressure data.                                                                                                                                                                                                                                                                                                                                                                                                                                                                                                                                                                                                                                                                                                                                                                                                                                                                                                                                                                                                                                                                                                                                                                                                                                                                                                                                                                                                                                                                                                                                                                                                                                                                                                                                                                                                                                                                                                                                                                     | ed Pre-Approved Po                                                                   | ools                                                      |                                                             |                  |                             |             |          |  |
| I hereby certify that the information                                                                                                                                                                                                                                                                                                                                                                                                                                                                                                                                                                                                                                                                                                                                                                                                                                                                                                                                                                                                                                                                                                                                                                                                                                                                                                                                                                                                                                                                                                                                                                                                                                                                                                                                                                                                                                                                                                                                                                                                                                                                                          | n above is true ar                                                                   | nd complete to                                            | the best of my know                                         | ledge and belie  | ef.                         |             |          |  |
| SIGNATURE                                                                                                                                                                                                                                                                                                                                                                                                                                                                                                                                                                                                                                                                                                                                                                                                                                                                                                                                                                                                                                                                                                                                                                                                                                                                                                                                                                                                                                                                                                                                                                                                                                                                                                                                                                                                                                                                                                                                                                                                                                                                                                                      | L                                                                                    | TITLE_1                                                   | Regulatory Analyst                                          |                  | _DATE_07/08                 | /2011       |          |  |