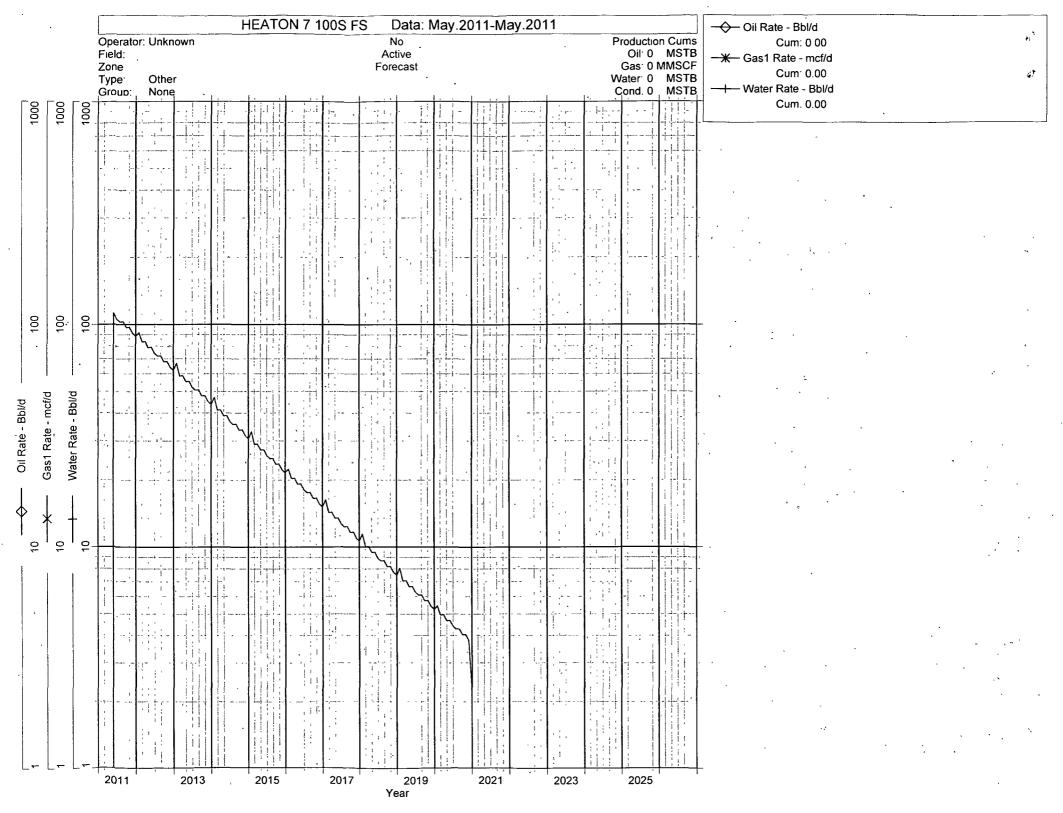

TITLE Engineer

Heaton 7 100S C, Section 29, T31N, R11W

The Heaton 7 100s is a Fruitland Coal and Fruitland Sand new drill. A cased hole neutron log will be run prior to completion to identify the Fruitland Sand and Fruitland Coal zones. A volumetric calculation will be performed to determine the allocation percentages between the Fruitland Coal and Fruitland Sand. All documentation will be submitted to the Aztec NMOCD office.