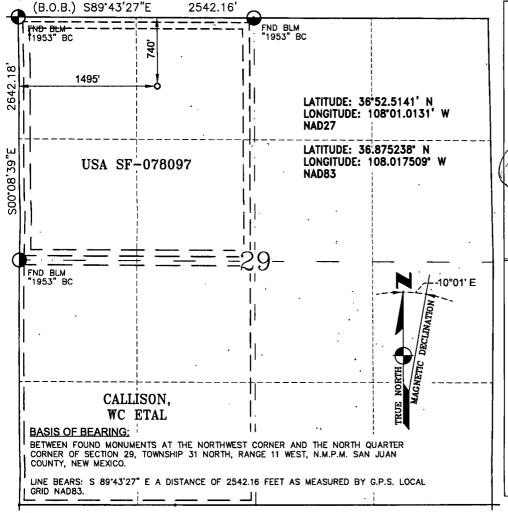

### WELL LOCATION AND ACREAGE DEDICATION PLAT

| *Pool Code 7<br>71629 | Pool Name BASIN FRUITLAND COAL/FRUITLAND SAND |                                         |  |  |
|-----------------------|-----------------------------------------------|-----------------------------------------|--|--|
| <sup>6</sup> Proper   | rty Name                                      | • Well Number                           |  |  |
| HEATO                 | 100S                                          |                                         |  |  |
| <sup>6</sup> Operat   | tor Name                                      | <sup>9</sup> Elevation                  |  |  |
| BURLINGTON RESOURCES  | 5953'                                         |                                         |  |  |
| •                     | °Proper HEATO                                 | *************************************** |  |  |

<sup>10</sup> Surface Location

| UL or lot no. | Section | Township | Range | Lot Idn | Feet from the | North/South line | Feet from the | East/West line | County   |
|---------------|---------|----------|-------|---------|---------------|------------------|---------------|----------------|----------|
| C             | 29      | 31-N     | 11-W  |         | 740           | NORTH            | 1495          | WEST           | SAN JUAN |

<sup>11</sup> Bottom Hole Location If Different From Surface

| UL or lot no.                                | Section | Township    | Range    | Lot Idn                       | Feet from the | North/South line        | Feet from the | East/West line | County |  |
|----------------------------------------------|---------|-------------|----------|-------------------------------|---------------|-------------------------|---------------|----------------|--------|--|
| 79 70 - 41 - 4 - 4 - 4 - 4 - 4 - 4 - 4 - 4 - |         |             | 19 7 1 4 |                               | 14.0          | 1-4-                    | 15 O-1 N-     | <u> </u>       |        |  |
| <sup>18</sup> Dedicated Acres                |         | is Joint or | י ווענונ | <sup>14</sup> Consolidation ( | oae           | <sup>15</sup> Order No. |               |                |        |  |
| FC 320.00                                    | ACRES V | V/2         |          |                               |               |                         |               |                |        |  |
| FS 160.00                                    | ACRES N | IW/4        |          |                               |               |                         |               |                |        |  |

#### 18 SURVEYOR CERTIFICATION

I hereby certify that the well location shown on this plat was plotted from field notes of actual surveys made by me or under my supervision, and that the same is true and correct to the best of my belia!

GLEN W. RUSSELL Cortificate Number

15703