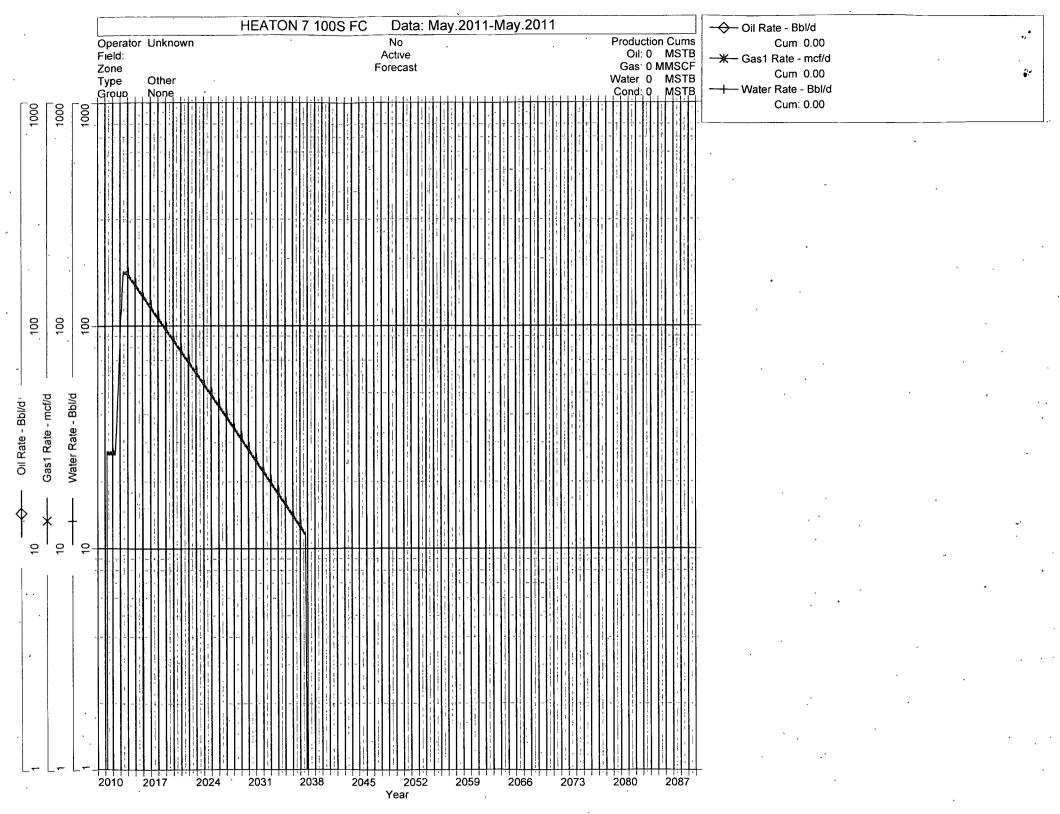

TITLE Engineer

Heaton 7 100S C, Section 29, T31N, R11W

The Heaton 7 100s is a Fruitland Coal and Fruitland Sand new drill. A cased hole neutron log will be run prior to completion to identify the Fruitland Sand and Fruitland Coal zones. A volumetric calculation will be performed to determine the allocation percentages between the Fruitland Coal and Fruitland Sand. All documentation will be submitted to the Aztec NMOCD office.