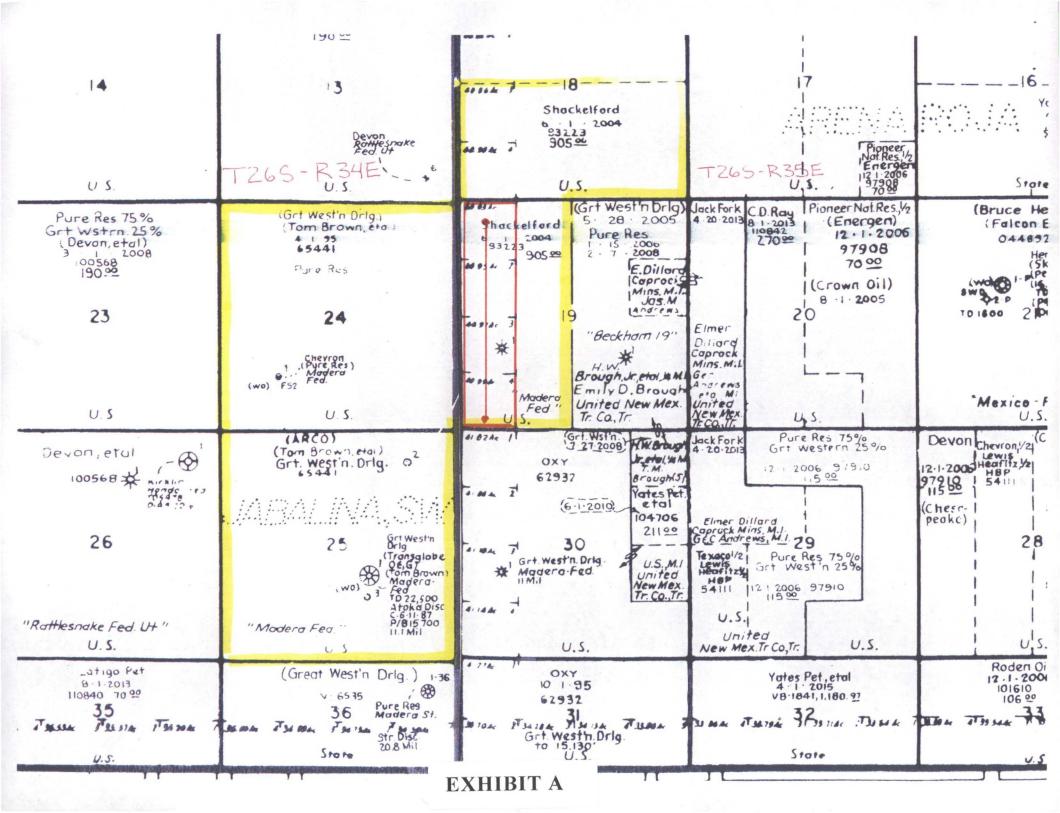

# HOLLAND&HART

June 24, 2011

4

Attached hereto as **Exhibit A** is a plat showing the location of the subject spacing unit, the proposed unorthodox well location and offsetting wells.

**Exhibit B** is a list of affected persons as defined in Paragraph (2) of Subsection A of 19.15.4.12 NMAC. A copy of this application, including all attachments, has been mailed to each of these offset operators/affected persons by certified mail-return receipt requested in accordance with Rule 19.15.4.12 A (2)(a). Each owner has been advised that if it has an objection to this application it must be filed in writing with the Division's Santa Fe office within twenty days from the date this notice was sent.

#### EXHIBIT B

Application of Cabal Energy Corporation for Administrative Approval of an Unorthodox Well Location for its Madera 19 Fed Well #2H, Section 19, Township 26 South, Range 35 East, N.M.P.M., Lea County, New Mexico.

## Section 18: All Township 26 South, Range 35 East, NMPM

Black Rock Capital LLC 415 West Wall Street, Suite 1700 Midland, TX 79701

Ownership is identical to the ownership under the proposed spacing unit / project area

### Section 19: W/2 W/2 Township 26 South, Range 35 East, NMPM

Black Rock Capital LLC 415 West Wall Street, Suite 1700 Midland, TX 79701

Ownership is identical to the ownership under the proposed spacing unit / project area

# <u>Section 19: E/2, E/2 W/2</u> <u>Township 26 South, Range 35 East, NMPM</u>

Chevron USA Inc. 15 Smith Road Midland, TX 79705

.

# Section 30: All Township 26 South, Range 35 East, NMPM

Occidental Permian Ltd. 5 Greenway Plaza East, Suite 110 Houston, TX 77046 July \_\_, 2011

Cabal Energy Corporation P.O. Box 2208 Santa Fe, NM 87504-2208 Attention: William F. Carr