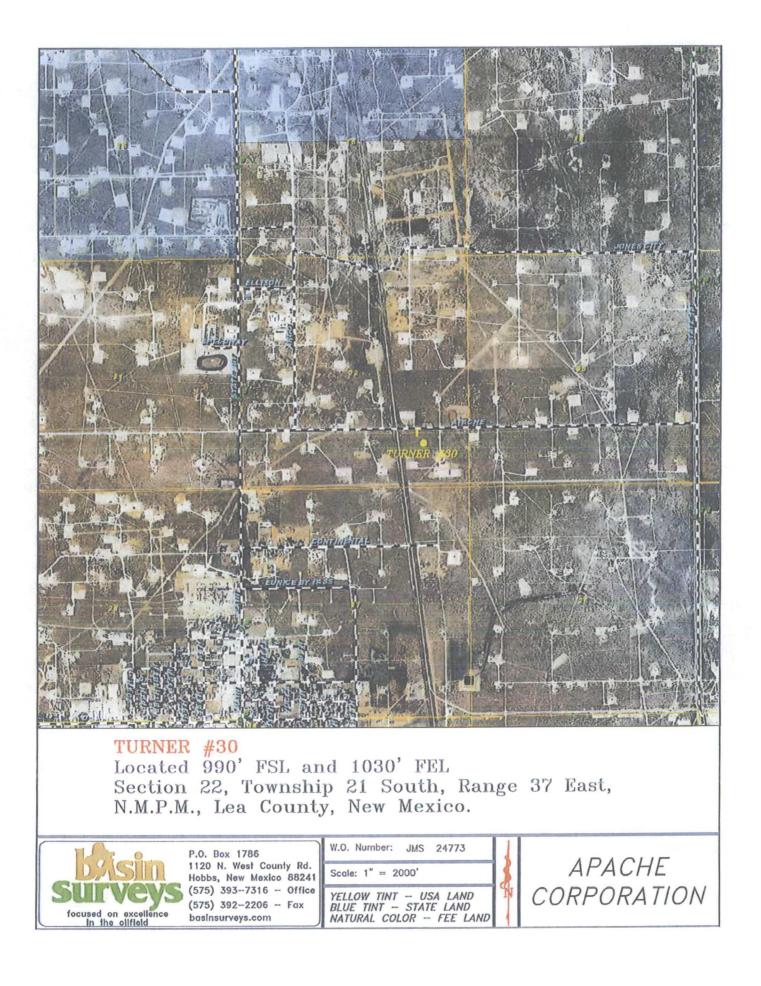

Re: Application for Unorthodox Well Location Turner No. 30
API No. (30-025-40174)
990' FSL & 1030' FEL (Unit P)
Section 22, T-21 South, R-37 East, NMPM, Penrose Skelly-Grayburg & Paddock Pools Lea County, New Mexico

Dear Ms. Bailey:

Pursuant to Division Rule 19.15.15.13, Apache Corporation ("Apache") respectfully requests administrative approval of an unorthodox oil well location for its proposed Turner No. 30. This well will be drilled as a development oil well in the Penrose Skelly-Grayburg (50350) and Paddock (49210) Pools at an unorthodox oil well location for both pools 990 feet from the South line and 1030 feet from the East line (Unit P) of Section 22, Township 21 South, Range 37 East, NMPM, Lea County, New Mexico.

Apache Corporation Unorthodox Location Application Turner No. 30 Page 2

The proposed unorthodox location is necessary for both engineering and topographic reasons.

Engineering data obtained from Penrose Skelly-Grayburg and Paddock producing wells operated by Apache within its Turner Lease, which comprises the S/2 of Section 22, Township 21 South, Range 37 East, NMPM, demonstrates that Grayburg wells typically drain an average area of approximately 14 acres, and that Paddock wells typically drain an average area of approximately 19 acres. A well drilled at the proposed unorthodox location will help to maximize the recovery of oil and gas reserves from both the Grayburg and Paddock formations within the SE/4 SE/4 of Section 22, while also avoiding existing power lines in this area (see attached vicinity map).