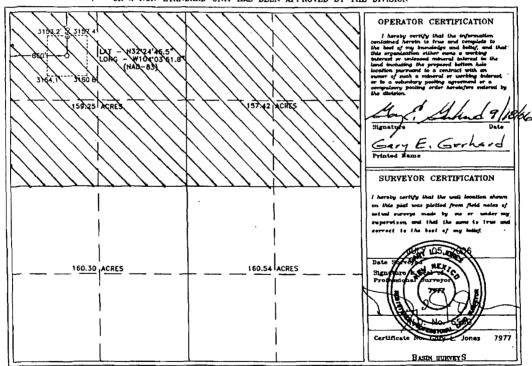

Field: INDIAN FLATS (ATOKA)
County, State: EDEY, NM

Case Name: 1189077/BIG EDDY UNIT/156/MOR

Oper: BOPCO 97.66 MMcf Field: INDIAN FLATS MORROW SOUTHWEST GAS

County, State: EDDY, NM

Form 3160-5 (August 2007)