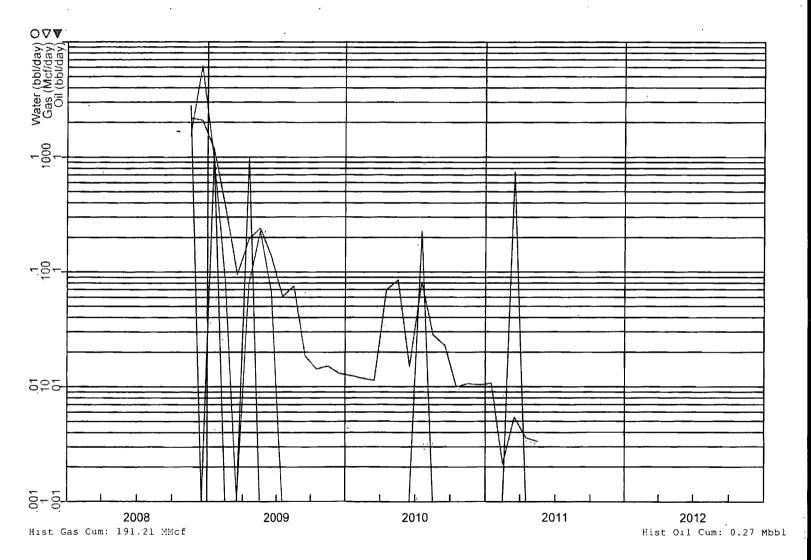

Field: INDIAN FLATS (ATOKA)
County, State: EDEY, NM

Case Name: 1189077/BIG EDDY UNIT/156/MOR

Oper: BOPCO 97.66 MMcf Field: INDIAN FLATS MORROW SOUTHWEST GAS

County, State: EDDY, NM

Form 3160-5 (August 2007)