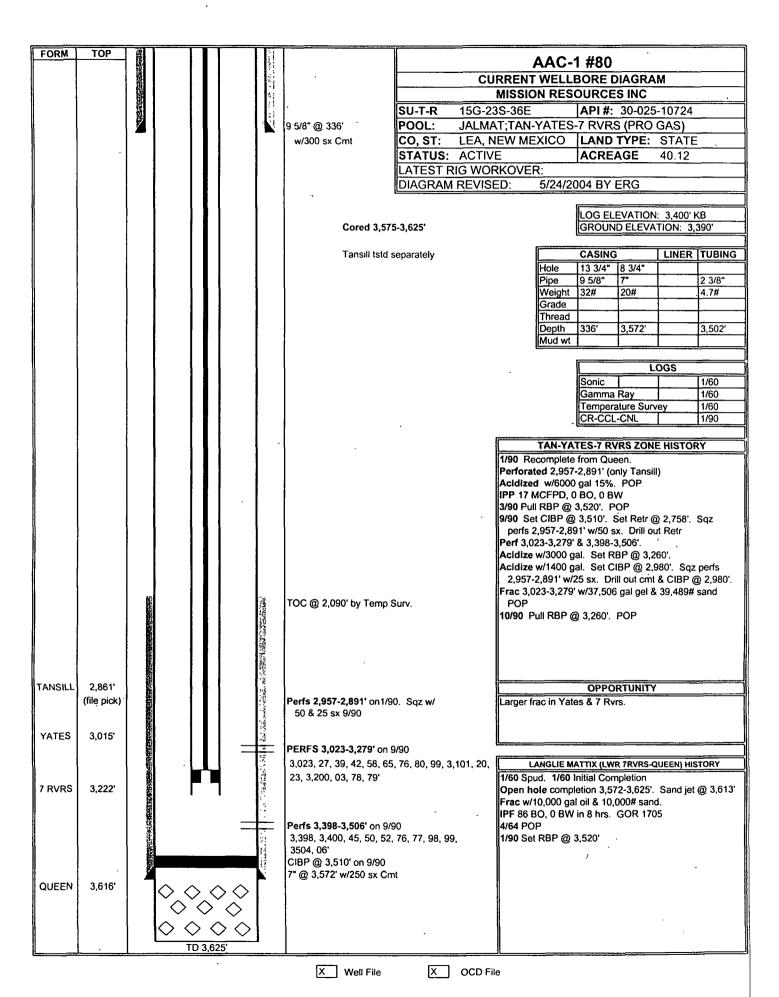

|              |                     |  |
|                     |             |                |               |                                          |               |                  | П               |                                    |              |                     |  |
| Ì                   | }           |                |               | 1                                        |               |                  | Certificate Nu  | mher                               |              |                     |  |
| L                   | }           |                | <u> </u>      | <u>.l</u>                                |               |                  |                 | 111001                             | · ·- · ·     |                     |  |



10090 QUEEN 280 Est GAS 3390 QUEEN WALFD
6690 TAN-Yts-7RVBS 20MCFD





Merit Energy Company 13727 Noel Road, Suite 500 Dallas, TX 75240

Date:

July 11, 2011

To:

New Mexico Oil Conservation Division

Attention:

William V Jones P.E.

RE.

**Jalmat Field: 3 Commingling Applications** 

Lea County, New Mexico

Merit Energy Company has requested approval to commingle the Queen formation (Langlie Mattix Pool) with the Tansill-Yates-Seven Rivers formation (Jalmat Pool).

Commingling the Jalmat Pool with the Langlie Mattix Pool in G 15/23 T22S R36E and B 15 T23S R36E in Lea County is in the interest of both royalty owners and the conservation. Commingling will extend the life of each well and optimize recovery from Both Pools. The 3 well's commercial value will be extended 30 years based on