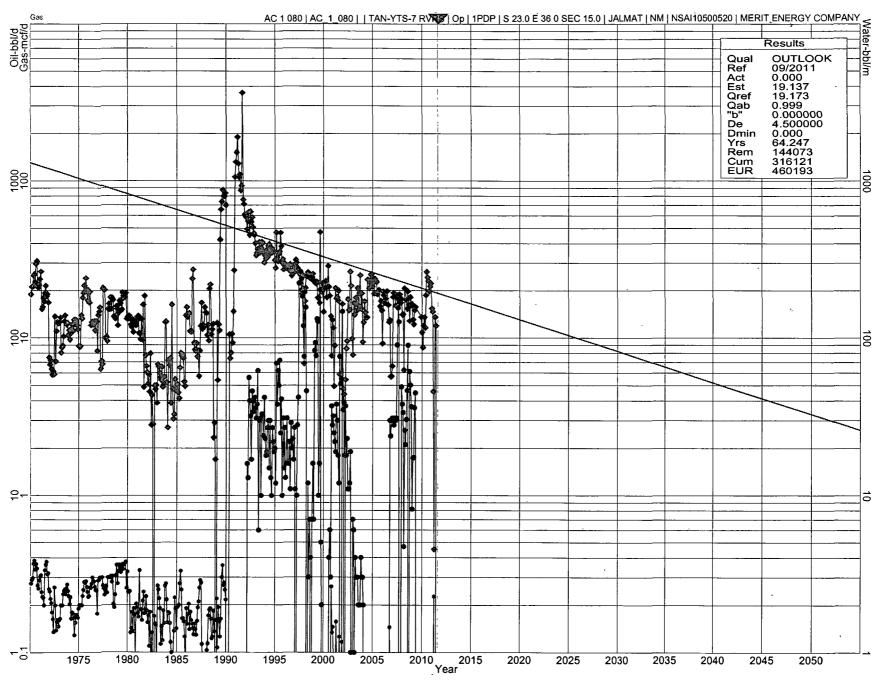

|             |                |               |                                          |               |                  | П               |                                    |              |                     |  |
| Ì                   | }           |                |               | 1                                        |               |                  | Certificate Nu  | mher                               |              |                     |  |
| L                   | }           |                | <u> </u>      | <u>.l</u>                                |               |                  |                 | 111001                             | · ·- · ·     |                     |  |



10090 QUEEN 280 Est GAS 3390 QUEEN WALFD
6690 TAN-Yts-7RVBS 20MCFD





Merit Energy Company 13727 Noel Road, Suite 500 Dallas, TX 75240

Date:

July 11, 2011

To:

New Mexico Oil Conservation Division

Attention:

William V Jones P.E.

RE.

**Jalmat Field: 3 Commingling Applications** 

Lea County, New Mexico

Merit Energy Company has requested approval to commingle the Queen formation (Langlie Mattix Pool) with the Tansill-Yates-Seven Rivers formation (Jalmat Pool).

Commingling the Jalmat Pool with the Langlie Mattix Pool in G 15/23 T22S R36E and B 15 T23S R36E in Lea County is in the interest of both royalty owners and the conservation. Commingling will extend the life of each well and optimize recovery from Both Pools. The 3 well's commercial value will be extended 30 years based on estimated reserves from the Queen formation, and will ultimately allo