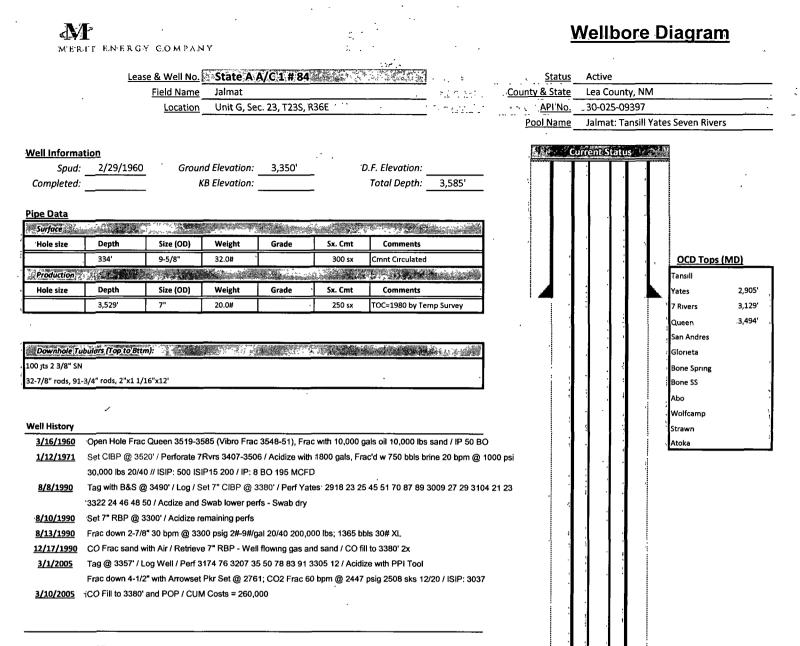

### APPLICATION FOR DOWNHOLE COMMINGLING

| Merit Energy Company |          | 13727 Noel Rd Ste 500 Dallas, TX   | 75240  |
|----------------------|----------|------------------------------------|--------|
| Operator             |          | Address                            |        |
| State A A/C 1        | 84       | Ġ-23-23S-36E                       | Lea    |
| Lease                | Well No. | Unit Letter-Section-Township-Range | County |

OGRID No. 14591 Property Code \_\_\_\_\_ API No. 30-025-09397 Lease Type: \_\_\_\_Federal \_\_XState \_\_\_\_Fee

| DATA ELEMENT                                                                                                                                                                                 | UPPER ZONE                           | INTERMEDIATE ZONE | LOWER ZONE                  |  |  |  |
|----------------------------------------------------------------------------------------------------------------------------------------------------------------------------------------------|--------------------------------------|-------------------|-----------------------------|--|--|--|
| Pool Name                                                                                                                                                                                    | Jalmat Tansil Yates 7-Rivers         | ••                | Eunice 7 Rivers Queen South |  |  |  |
| Pool Code                                                                                                                                                                                    | 79240                                | ·                 | 24130                       |  |  |  |
| Top and Bottom of Pay Section<br>(Perforated or Open-Hole Interval)                                                                                                                          | 2918'-3506'                          |                   | 3519'-3585'                 |  |  |  |
| Method of Production<br>(Flowing or Artificial Lift)                                                                                                                                         | Artificial Lift                      |                   | Artificial Lift             |  |  |  |
| Bottomhole Pressure<br>(Note. Pressure data will not be required if the bottom<br>perforation in the lower zone is within 150% of the<br>depth of the top perforation in the upper zone)     | NA                                   |                   | NA                          |  |  |  |
| Oil Gravity or Gas BTU<br>(Degree API or Gas BTU)                                                                                                                                            | BTU 1.3174                           | ·····             | 33.6 API/1.2088 BTU         |  |  |  |
| Producing, Shut-In or<br>New Zone                                                                                                                                                            | Producing                            |                   | New Zone                    |  |  |  |
| Date and Oil/Gas/Water Rates of<br>Last Production.<br>(Note For new zones with no production history,<br>applicant shall be required to attach production<br>estimates and supporting data) | Date: 07/10/2011<br>Rates:40mcf/0 BO | Date:<br>Rates:   | Date:<br>Rates: 10mcf/2 BO  |  |  |  |
| Fixed Allocation Percentage<br>(Note If allocation is based upon something other<br>than current or past production, supporting data or<br>explanation will be required )                    | Oil Gas<br>0 % 80 %                  | Oil Gas<br>% %    | Oil Gas                     |  |  |  |

TOC=1980

Yates

XXCIBPXX

XXCIBPX)

PBTD

3380

2918-3350

Acidize and Frac

CIBP @ 3380 <u>7 Rivers</u> 3407-3506 Acidize and Frac

CIBP @ 3520

Queen Open Hole 3519-3585' Acidize & Frac

ALICATION

012 10000 QUEEN 20090

GAS 2000 QUEEN LUNCFO BUID PATES-TRANS SOMEFO

• •

*.* 