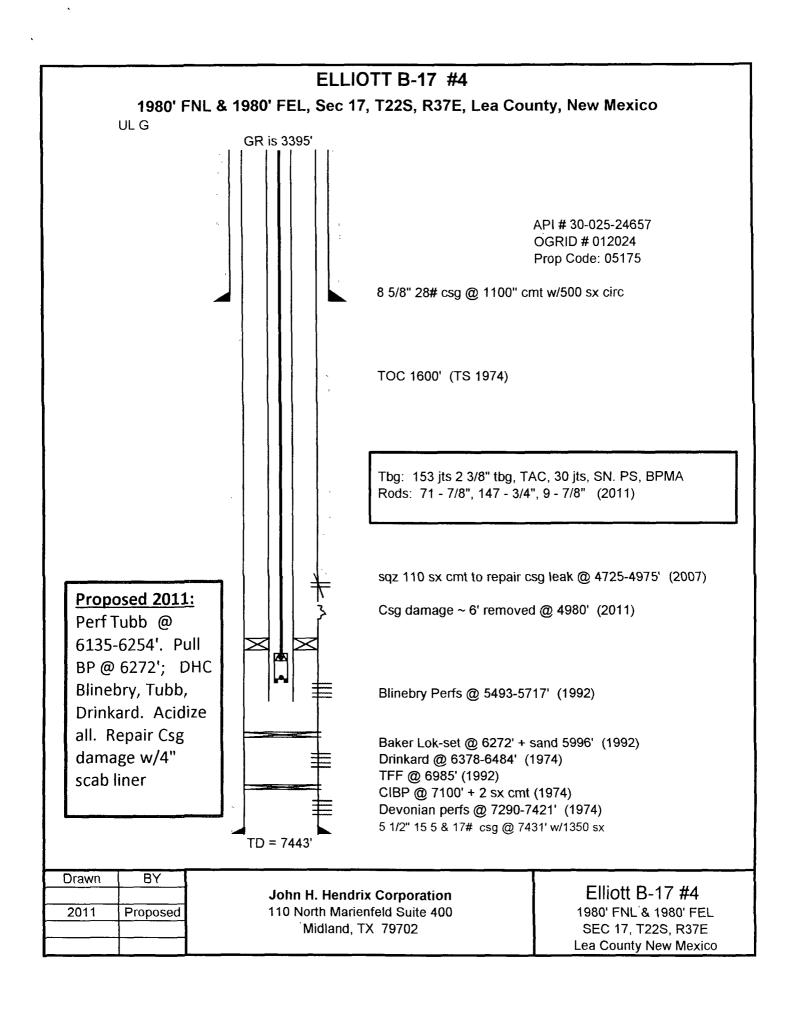

## **ELLIOTT B-17 #4**

;

## Unit Letter G – 1980' FNL & 1980' FEL Sec 17, T22S, R37E, Lea County, NM API # 30-025-24657

- 1. Division Order that established pre-approved pools: Order No. R-11363
- 2. Pools to be commingled Blinebry Oil & Gas (6660), Tubb Oil & Gas (60240), and Drinkard Pool (19190).
- Blinebry Oil & Gas Perfs 5493-5717' Tubb Oil & Gas Perfs – 6135-6254' Drinkard Pool Perfs – 6378-6484'
- 4. All zones are intermediate crude and commingling will not reduce the value of the production.
- 5. Ownership between pools is identical.
- 6. Anticipated production:

THIS IS A REQUEST TO DHC BLINEBRY OIL & GAS, TUBB OIL & GAS, AND DRINKARD POOL IN THE SUBJECT WELL. SEE SUPPORTING DATA ON ATTACHED SHEET.

Also see BLM Sundry Notice NOI to perforate Tubb zone and DHC w/existing Blinebry, Drinkard perfs.