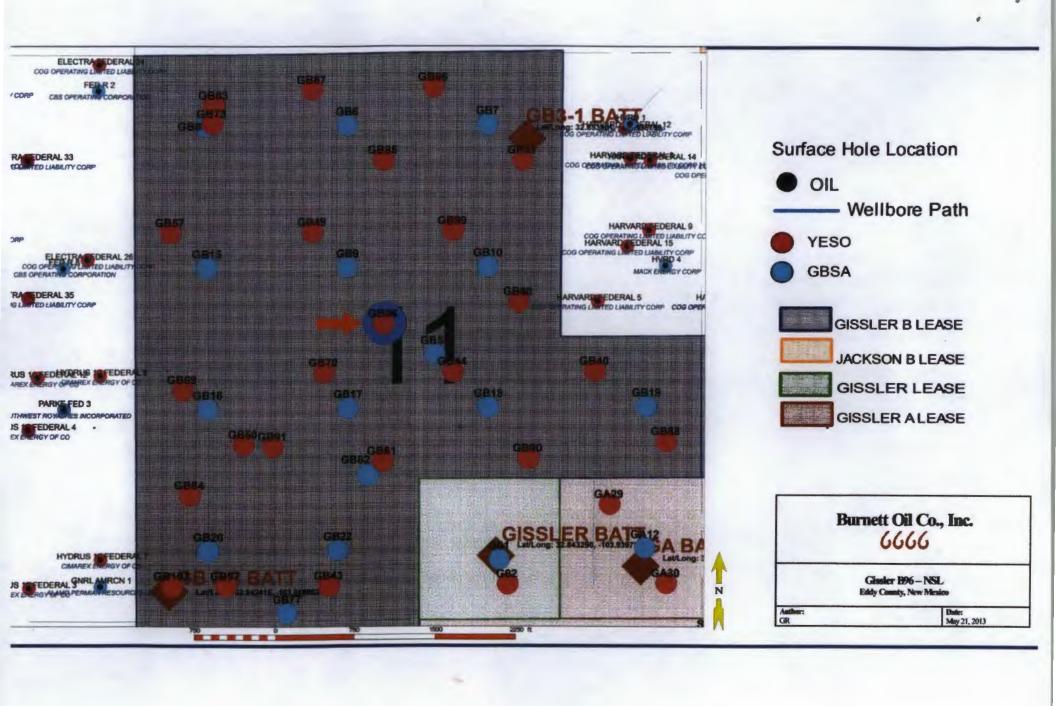

Mr. Brooks:

Burnett Oil Co., Inc. respectfully requests an exception without notice and hearing to NMOCD Rule 104 for the Gissler B #96 (Loco Hills Glorieta Yeso).

This location is 200' feet on the surface and only affects Burnett and no other lease holders. The working interests and WIO in the Yeso formation of Section 11, Units F, J and K are the same. I have attached a map showing the Burnett leases in this area as well as a copy of our C-102.