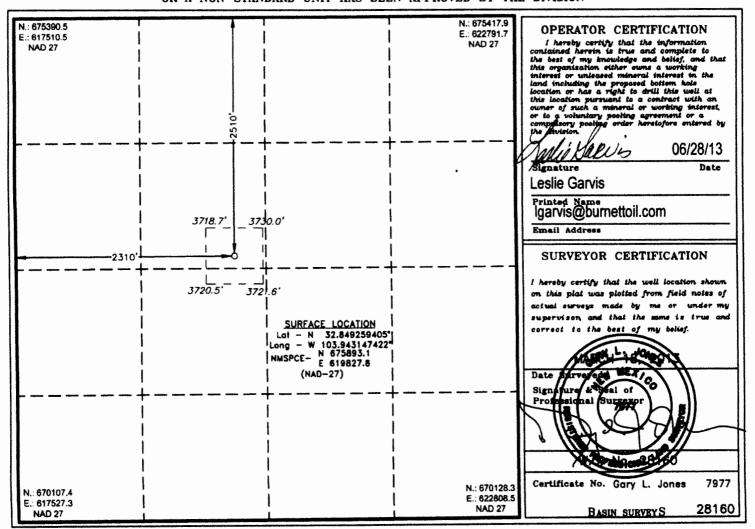

28 June 2013

Mr. David Brooks New Mexico Oil Conservation Division 1220 South Saint Francis Drive Santa Fe, New Mexico 87504

Re: Gissler B #96 | Federal Lease #NMNM2748 | NSL Approval Request Unit F, 2510' FNL, 2310' FWL SEC. 11, T17S, R30E – Eddy County, New Mexico API # 30-015-41367

## WELL LOCATION AND ACREAGE DEDICATION PLAT

☐ AMENDED REPORT

| 30-0                                                               |         |          | Pool Code<br>96718                      |         | Pool Name<br>Loco Hills Glorieta Yeso |                  |                   |                |        |  |  |  |
|--------------------------------------------------------------------|---------|----------|-----------------------------------------|---------|---------------------------------------|------------------|-------------------|----------------|--------|--|--|--|
| Property Code<br>2389                                              |         |          | Property Name GISSLER B                 |         |                                       |                  | Well Number<br>96 |                |        |  |  |  |
| ogrid no.<br>03080                                                 |         |          | Operator Name BURNETT OIL COMPANY, INC. |         |                                       |                  | Elevation<br>3721 |                |        |  |  |  |
| Surface Location                                                   |         |          |                                         |         |                                       |                  |                   |                |        |  |  |  |
| UL or lot No.                                                      | Section | Township | Range                                   | Lot idn | Feet from the                         | North/South line | Feet from the     | East/West line | County |  |  |  |
| F                                                                  | 11      | 17 S     | 30 E                                    |         | 2510                                  | NORTH            | 2310              | WEST           | EDDY   |  |  |  |
| Bottom Hole Location If Different From Surface                     |         |          |                                         |         |                                       |                  |                   |                |        |  |  |  |
| UL or lot No.                                                      | Section | Township | Range                                   | Lot Idn | Feet from the                         | North/South line | Feet from the     | East/West line | County |  |  |  |
| Dedicated Acres   Joint or Infill   Consolidation Code   Order No. |         |          |                                         |         |                                       |                  |                   |                |        |  |  |  |