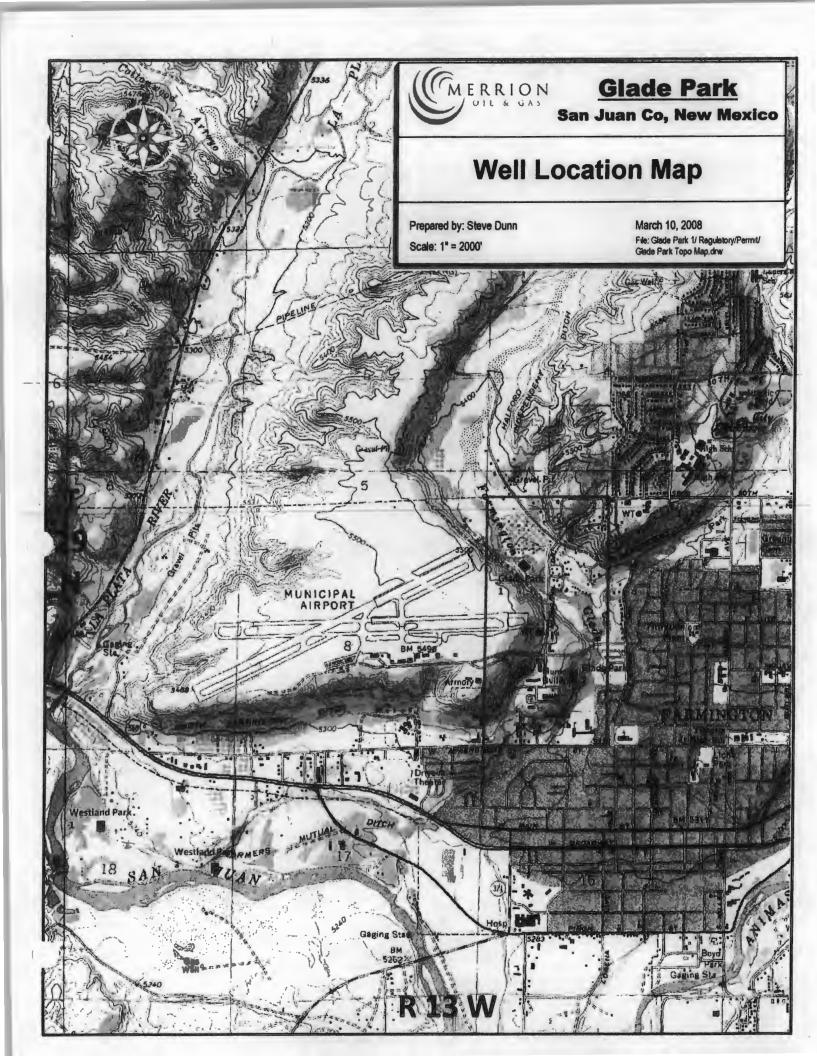

Re: Non-Standard Location Application Thompson Engineering and Production Corp. Glade Park #1 2484' FNL & 1861' FWL Section 9, T29N R13W San Juan County, NM Wildcat Fruitland Sand

Dear Ms. Bailey,

Thompson Engineering and Production Corp. (TEPC) requests administrative approval to complete a Wildcat Fruitland Sand in the existing Glade Park #1 well bore in a non-standard location. The Glade Park #1 is located within the city limits of Farmington, NM. The Glade Park #1 was drilled in the only location in the quarter section that met the City of Farmington set-back requirements and was acceptable to adjacent surface owners. If the Fruitland Sand completion is successful, the plan is to down hole commingle the production with the existing Fruitland Coal production. The DHC request will be a separate application.

Re: Non-Standard Location Application Thompson Engineering and Production Corp. Glade Park #1 2484' FNL & 1861' FWL Section 9, T29N R13W San Juan County, NM Wildcat Fruitland Sand

Dear Mr. Spencer,

Thompson Engineering and Production Corp. (TEPC) has applied to the New Mexico Oil Conservation Division for administrative approval to complete a Wildcat Fruitland Sand in the existing Glade Park #1 well bore in a non-standard location. TEPC proposes to commingle any gas production with the existing Fruitland Coal production. Our research indicates that XTO is an offsetting operator to the northwest guarter of Section 9, T29N, R13W. You are being notified of this application pursuant to NMOCD rules.