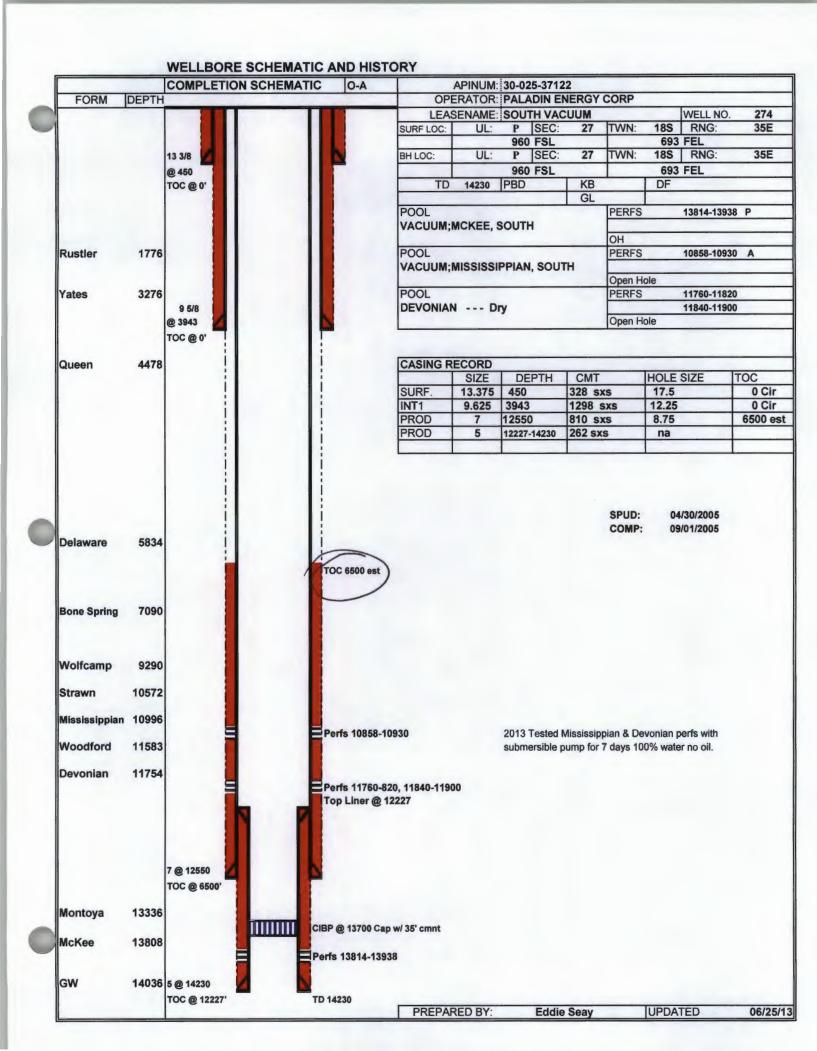

# **ATTACHMENT TO APPLICATION C-108**

South Vacuum Unit 27-4 Unit P, Sect. 27, Tws. 18 S., Rng. 35 E. Lea Co., NM

## III. WELL DATA

- A. 1) See injection well data sheets and attached schematics.
  - 2) See injection well data sheets and attached schematics.
  - 3) 4 1/2" plastic coated tubing.
  - 4) Baker Tension Type.
- B. 1) Injection formations are the Mississippian and Devonian.
  - 2) Injection interval from 10858' to 12400'.
  - 3) This was drilled as a producer.
  - 4) The next higher producing zone is the Strawn at approximately 10572'. The next lower producing zone is the Montoya at approximately 13336'.
- IV. NO.

# VI. LIST OF WELLS AND DATA ATTACHED.

- VII. Paladin proposes to remove existing equipment and clean out well bore and plug down to the old Devonian perfs. Either re-perforate or acidize old perfs. Complete in existing Mississippian perfs and Devonian perfs. Run 4 ½" plastic tubing with 7" packer and set at approximately 10760'.
  - 1) Plan to inject approximately 8000 bpd of produced water from Paladins own operation in offset production.
  - 2) Closed system.
  - 3) Average injection pressure should be approximately 1800# to 2000# or whatever limit OCD allows.
  - 4) Analysis attached, only produced water.
  - 5) Water from Paladins offset production from McKee, Devonian, and Silurian.

VIII. The proposed disposal formation is interbedded shale and limestone. The primary geologic formations are the Mississippian and Devonian from 10858' to 12400'.

The fresh water formation in the area is the Ogallala which ranges in thickness from 100' to 160'. Analysis of water well attached.