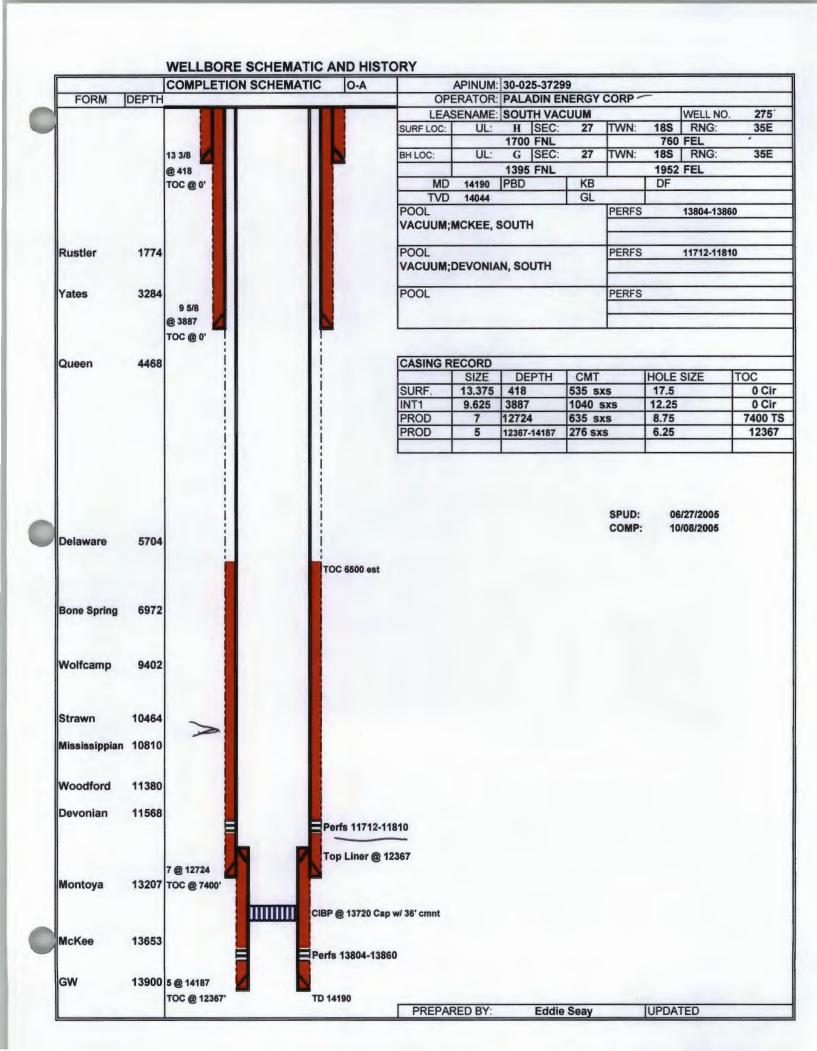

# **ATTACHMENT TO APPLICATION C-108**

South Vacuum Unit 27-4 Unit P, Sect. 27, Tws. 18 S., Rng. 35 E. Lea Co., NM

## III. WELL DATA

- A. 1) See injection well data sheets and attached schematics.
  - 2) See injection well data sheets and attached schematics.
  - 3) 4 1/2" plastic coated tubing.
  - 4) Baker Tension Type.
- B. 1) Injection formations are the Mississippian and Devonian.
  - 2) Injection interval from 10858' to 12400'.
  - 3) This was drilled as a producer.
  - 4) The next higher producing zone is the Strawn at approximately 10572'. The next lower producing zone is the Montoya at approximately 13336'.
- IV. NO.

# V. MAP ATTACHED.

# VI. LIST OF WELLS AND DATA ATTACHED.

- VII. Paladin proposes to remove existing equipment and clean out well bore and plug down to the old Devonian perfs. Either re-perforate or acidize old perfs. Complete in existing Mississippian perfs and Devonian perfs. Run 4 ½" plastic tubing with 7" packer and set at approximately 10760'.
  - 1) Plan to inject approximately 8000 bpd of produced water from Paladins own operation in offset production.
  - 2) Closed system.
  - 3) Average injection pressure should be approximately 1800# to 2000# or whatever limit OCD allows.
  - 4) Analysis attached, only produced water.
  - 5) Water from Paladins offset production from McKee, Devonian, and Silurian.

VIII. The proposed disposal formation is interbedded shale and limestone. The primary geologic formations are the Mississippian and Devonian from 10858' to 12400'.

The fresh water formation in the area is the Ogallala which ranges in thickness from 100' to 160'. Analysis of water well attached.