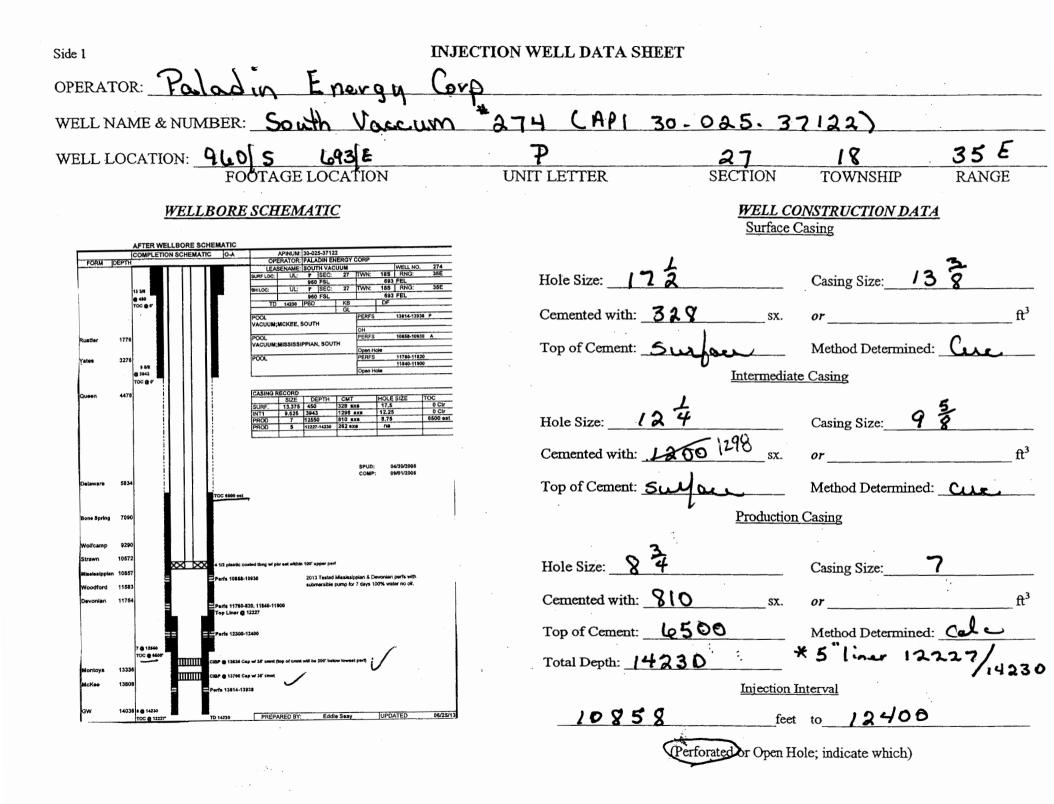

# **ATTACHMENT TO APPLICATION C-108**

South Vacuum Unit 27-4 Unit P, Sect. 27, Tws. 18 S., Rng. 35 E. Lea Co., NM

## III. WELL DATA

- A. 1) See injection well data sheets and attached schematics.
  - 2) See injection well data sheets and attached schematics.
  - 3) 4 1/2" plastic coated tubing.
  - 4) Baker Tension Type.
- B. 1) Injection formations are the Mississippian and Devonian.
  - 2) Injection interval from 10858' to 12400'.
  - 3) This was drilled as a producer.
  - 4) The next higher producing zone is the Strawn at approximately 10572'. The next lower producing zone is the Montoya at approximately 13336'.
- IV. NO.

# V. MAP ATTACHED.

# VI. LIST OF WELLS AND DATA ATTACHED.

- VII. Paladin proposes to remove existing equipment and clean out well bore and plug down to the old Devonian perfs. Either re-perforate or acidize old perfs. Complete in existing Mississippian perfs and Devonian perfs. Run 4 ½" plastic tubing with 7" packer and set at approximately 10760'.
  - 1) Plan to inject approximately 8000 bpd of produced water from Paladins own operation in offset production.
  - 2) Closed system.
  - 3) Average injection pressure should be approximately 1800# to 2000# or whatever limit OCD allows.
  - 4) Analysis attached, only produced water.
  - 5) Water from Paladins offset production from McKee, Devonian, and Silurian.

VIII. The proposed disposal formation is interbedded shale and limestone. The primary geologic formations are the Mississippian and Devonian from 10858' to 12400'.

The fresh water formation in the area is the Ogallala which ranges in thickness from 100' to 160'. Analysis of water well attached.

# **INJECTION WELL DATA SHEET**

| Tubing Size: Ha Lining Material: Coated                |  |  |  |  |  |  |  |
|--------------------------------------------------------|--|--|--|--|--|--|--|
| Type of Packer: Bakey Tension                          |  |  |  |  |  |  |  |
| Packer Setting Depth: 10758 an 100ft from Top Parts.   |  |  |  |  |  |  |  |
| Other Type of Tubing/Casing Seal (if applicable): NoNe |  |  |  |  |  |  |  |

# Additional Data

| 1. | Is this a new well drilled for injection?YesNo                                                                                                                                                                 |
|----|----------------------------------------------------------------------------------------------------------------------------------------------------------------------------------------------------------------|
|    | If no, for what purpose was the well originally drilled? MEKee and                                                                                                                                             |
|    | Mississippian + Devonian Producer                                                                                                                                                                              |
| 2. | Name of the Injection Formation: Mississippian + Debonien                                                                                                                                                      |
| 3. | Name of Field or Pool (if applicable): South Vaccum                                                                                                                                                            |
| 4. | Has the well ever been perforated in any other zone(s)? List all such perforated intervals and give plugging detail, i.e. sacks of cement or plug(s) used                                                      |
| 5. | Give the name and depths of any oil or gas zones underlying or overlying the proposed<br>injection zone in this area:<br>The next higher zone is the Strewn at 10572<br>The next lower zone is Montage & 13336 |