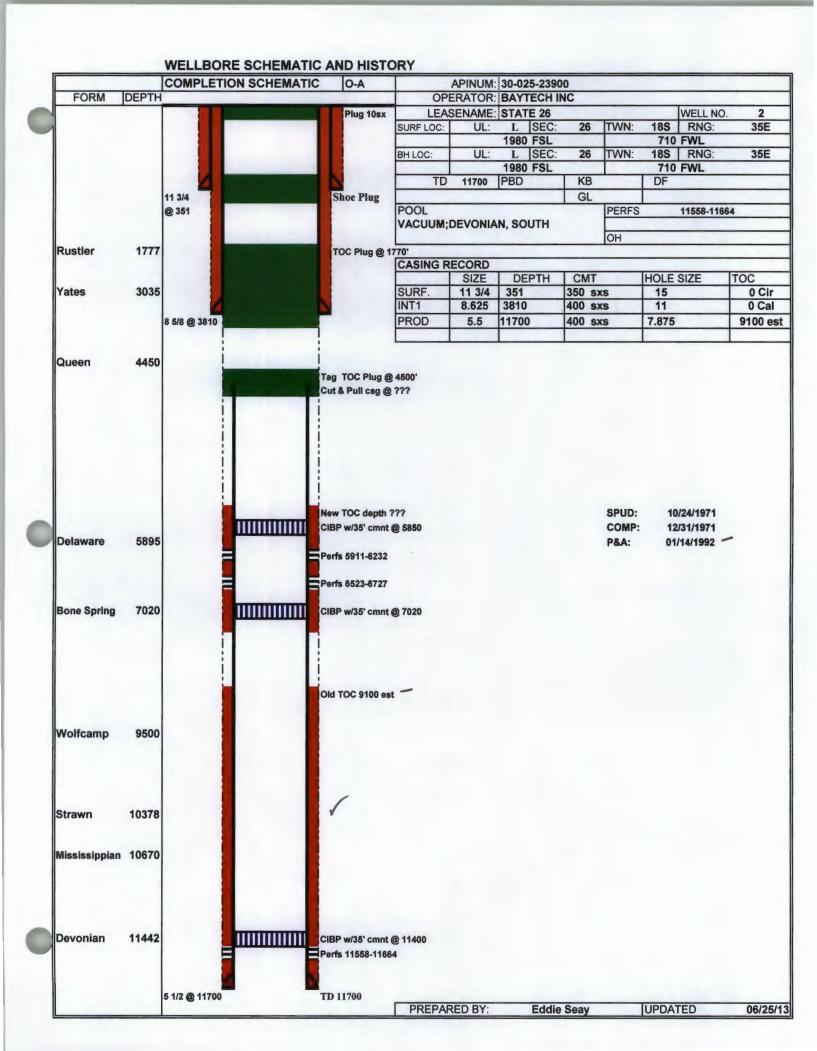

## III. WELL DATA

- A. 1) See injection well data sheets and attached schematics.
  - 2) See injection well data sheets and attached schematics.
  - 3) 4 1/2" plastic coated tubing.
  - 4) Baker Tension Type.
- B. 1) Injection formations are the Mississippian and Devonian.
  - 2) Injection interval from 10858' to 12400'.
  - 3) This was drilled as a producer.
  - 4) The next higher producing zone is the Strawn at approximately 10572'. The next lower producing zone is the Montoya at approximately 13336'.
- IV. NO.

# VI. LIST OF WELLS AND DATA ATTACHED.

- VII. Paladin proposes to remove existing equipment and clean out well bore and plug down to the old Devonian perfs. Either re-perforate or acidize old perfs. Complete in existing Mississippian perfs and Devonian perfs. Run 4 ½" plastic tubing with 7" packer and set at approximately 10760'.
  - 1) Plan to inject approximately 8000 bpd of produced water from Paladins own operation in offset production.
  - 2) Closed system.
  - 3) Average injection pressure should be approximately 1800# to 2000# or whatever limit OCD allows.
  - 4) Analysis attached, only produced water.
  - 5) Water from Paladins offset production from McKee, Devonian, and Silurian.

VIII. The proposed disposal formation is interbedded shale and limestone. The primary geologic formations are the Mississippian and Devonian from 10858' to 12400'.

The fresh water formation in the area is the Ogallala which ranges in thickness from 100' to 160'. Analysis of water well attached.

# XI. ATTACHED.

XII. I, Eddie W. Seay, have examined all available geologic and engineering data and find no evidence of open faults or any other hydrologic connection between the disposal zones and any underground source of drinking water pertaining to this well.