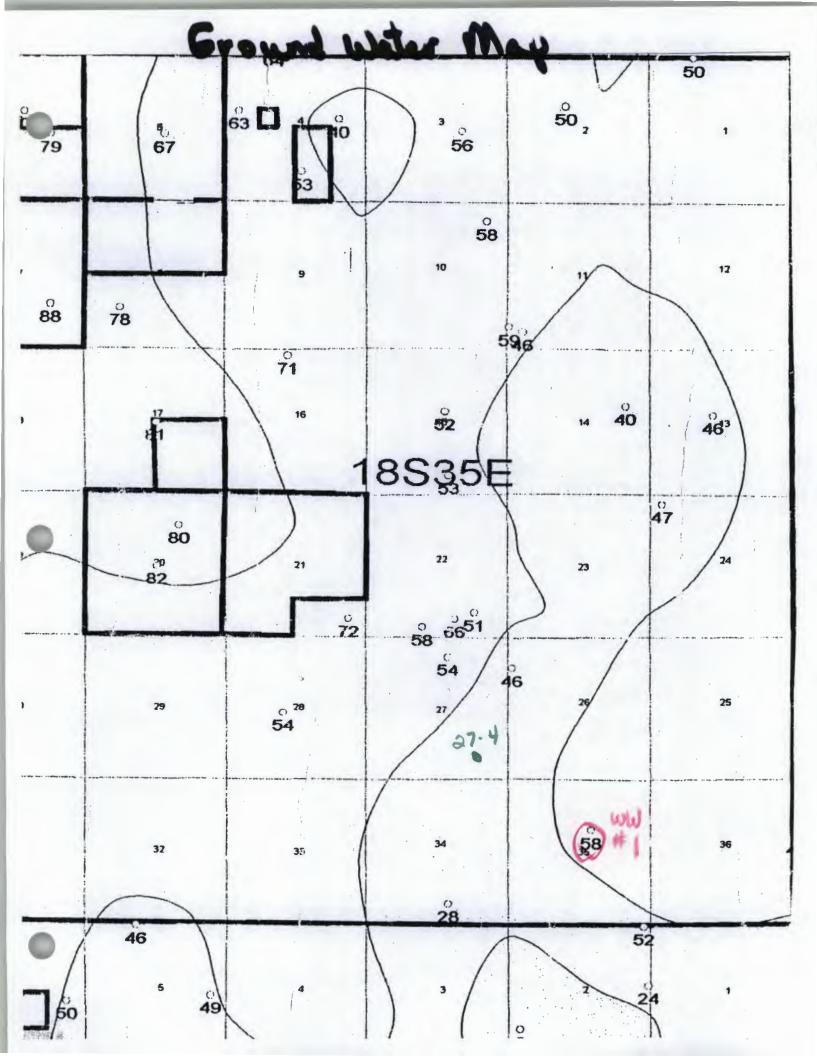

# V. MAP ATTACHED.

VIII. The proposed disposal formation is interbedded shale and limestone. The primary geologic formations are the Mississippian and Devonian from 10858' to 12400'.

The fresh water formation in the area is the Ogallala which ranges in thickness from 100' to 160'. Analysis of water well attached.

# XI. ATTACHED.

XII. I, Eddie W. Seay, have examined all available geologic and engineering data and find no evidence of open faults or any other hydrologic connection between the disposal zones and any underground source of drinking water pertaining to this well.