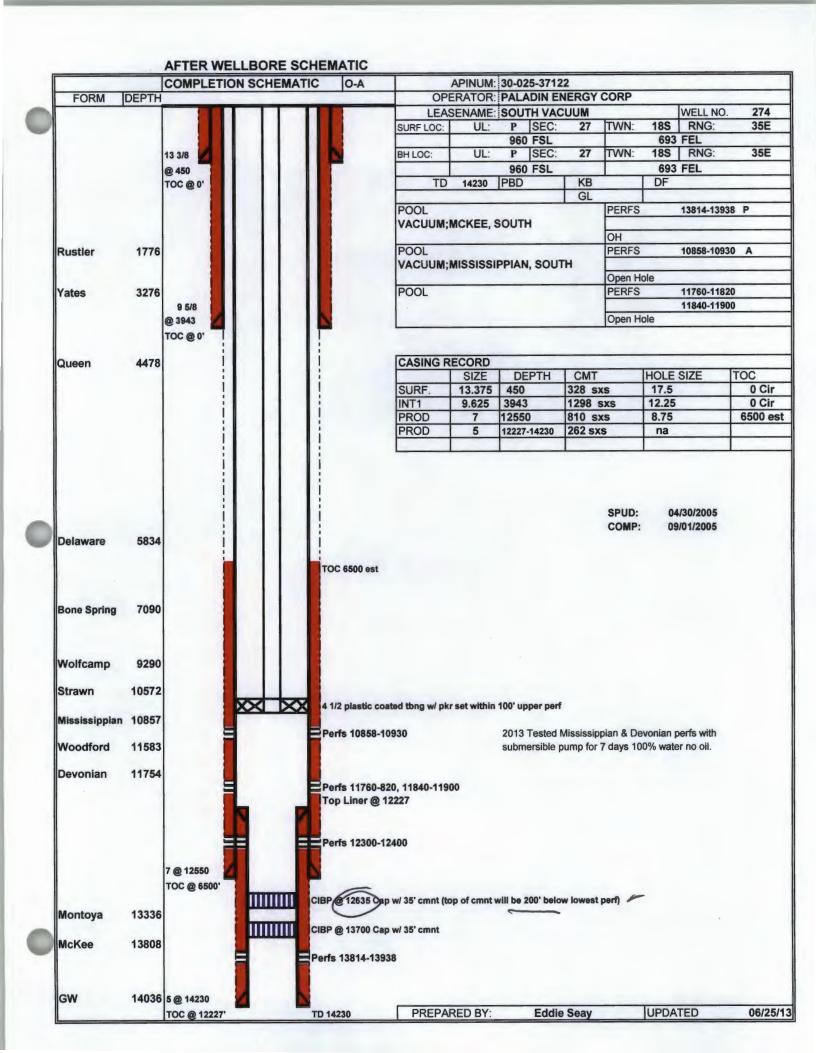

# **ATTACHMENT TO APPLICATION C-108**

South Vacuum Unit 27-4 Unit P, Sect. 27, Tws. 18 S., Rng. 35 E. Lea Co., NM

## III. WELL DATA

- A. 1) See injection well data sheets and attached schematics.
  - 2) See injection well data sheets and attached schematics.
  - 3) 4 1/2" plastic coated tubing.
  - 4) Baker Tension Type.
- B. 1) Injection formations are the Mississippian and Devonian.
  - 2) Injection interval from 10858' to 12400'.
  - 3) This was drilled as a producer.
  - 4) The next higher producing zone is the Strawn at approximately 10572'. The next lower producing zone is the Montoya at approximately 13336'.
- IV. NO.

# VI. LIST OF WELLS AND DATA ATTACHED.

- VII. Paladin proposes to remove existing equipment and clean out well bore and plug down to the old Devonian perfs. Either re-perforate or acidize old perfs. Complete in existing Mississippian perfs and Devonian perfs. Run 4 ½" plastic tubing with 7" packer and set at approximately 10760'.
  - 1) Plan to inject approximately 8000 bpd of produced water from Paladins own operation in offset production.
  - 2) Closed system.
  - 3) Average injection pressure should be approximately 1800# to 2000# or whatever limit OCD allows.
  - 4) Analysis attached, only produced water.
  - 5) Water from Paladins offset production from McKee, Devonian, and Silurian.

VIII. The proposed disposal formation is interbedded shale and limestone. The primary geologic formations are the Mississippian and Devonian from 10858' to 12400'.

The fresh water formation in the area is the Ogallala which ranges in thickness from 100' to 160'. Analysis of water well attached.