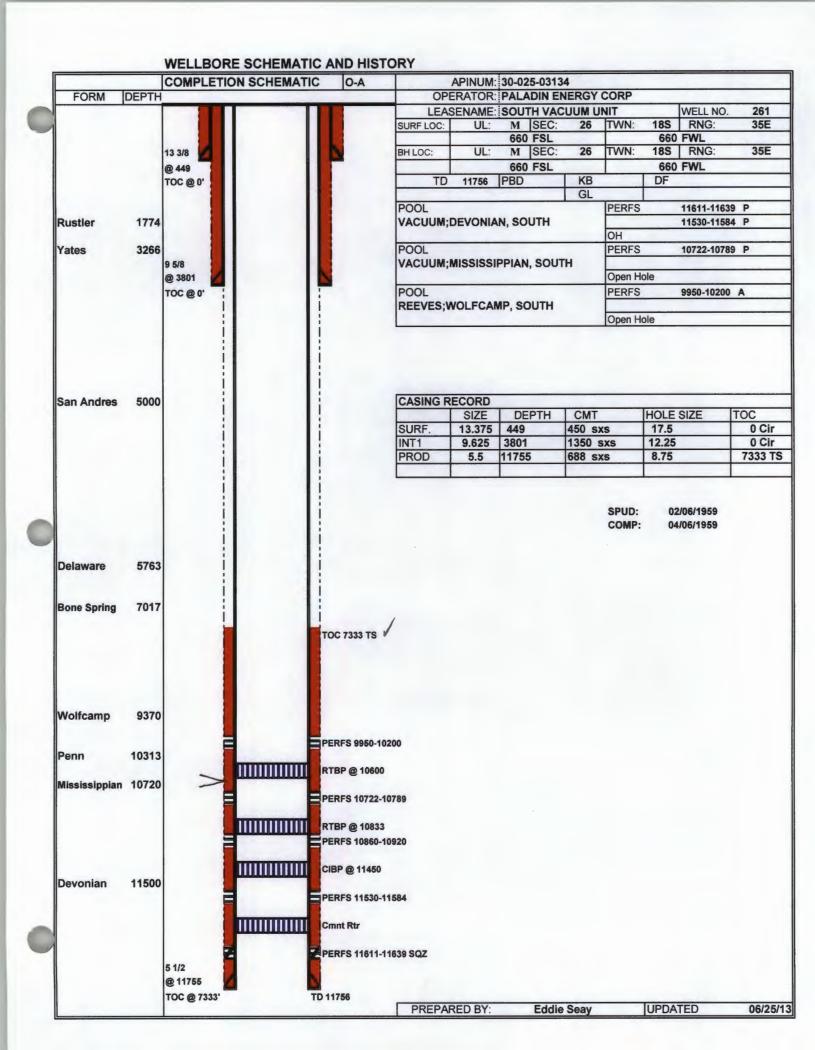

## III. WELL DATA

- A. 1) See injection well data sheets and attached schematics.
  - 2) See injection well data sheets and attached schematics.
  - 3) 4 1/2" plastic coated tubing.
  - 4) Baker Tension Type.
- B. 1) Injection formations are the Mississippian and Devonian.
  - 2) Injection interval from 10858' to 12400'.
  - 3) This was drilled as a producer.
  - 4) The next higher producing zone is the Strawn at approximately 10572'. The next lower producing zone is the Montoya at approximately 13336'.
- IV. NO.

# VI. LIST OF WELLS AND DATA ATTACHED.

- VII. Paladin proposes to remove existing equipment and clean out well bore and plug down to the old Devonian perfs. Either re-perforate or acidize old perfs. Complete in existing Mississippian perfs and Devonian perfs. Run 4 ½" plastic tubing with 7" packer and set at approximately 10760'.
  - 1) Plan to inject approximately 8000 bpd of produced water from Paladins own operation in offset production.
  - 2) Closed system.
  - 3) Average injection pressure should be approximately 1800# to 2000# or whatever limit OCD allows.
  - 4) Analysis attached, only produced water.
  - 5) Water from Paladins offset production from McKee, Devonian, and Silurian.

VIII. The proposed disposal formation is interbedded shale and limestone. The primary geologic formations are the Mississippian and Devonian from 10858' to 12400'.

The fresh water formation in the area is the Ogallala which ranges in thickness from 100' to 160'. Analysis of water well attached.

# XI. ATTACHED.

XII. I, Eddie W. Seay, have examined all available geologic and engineering data and find no evidence of open faults or any other hydrologic connection between the disposal zones and any underground source of drinking water pertaining to this well.