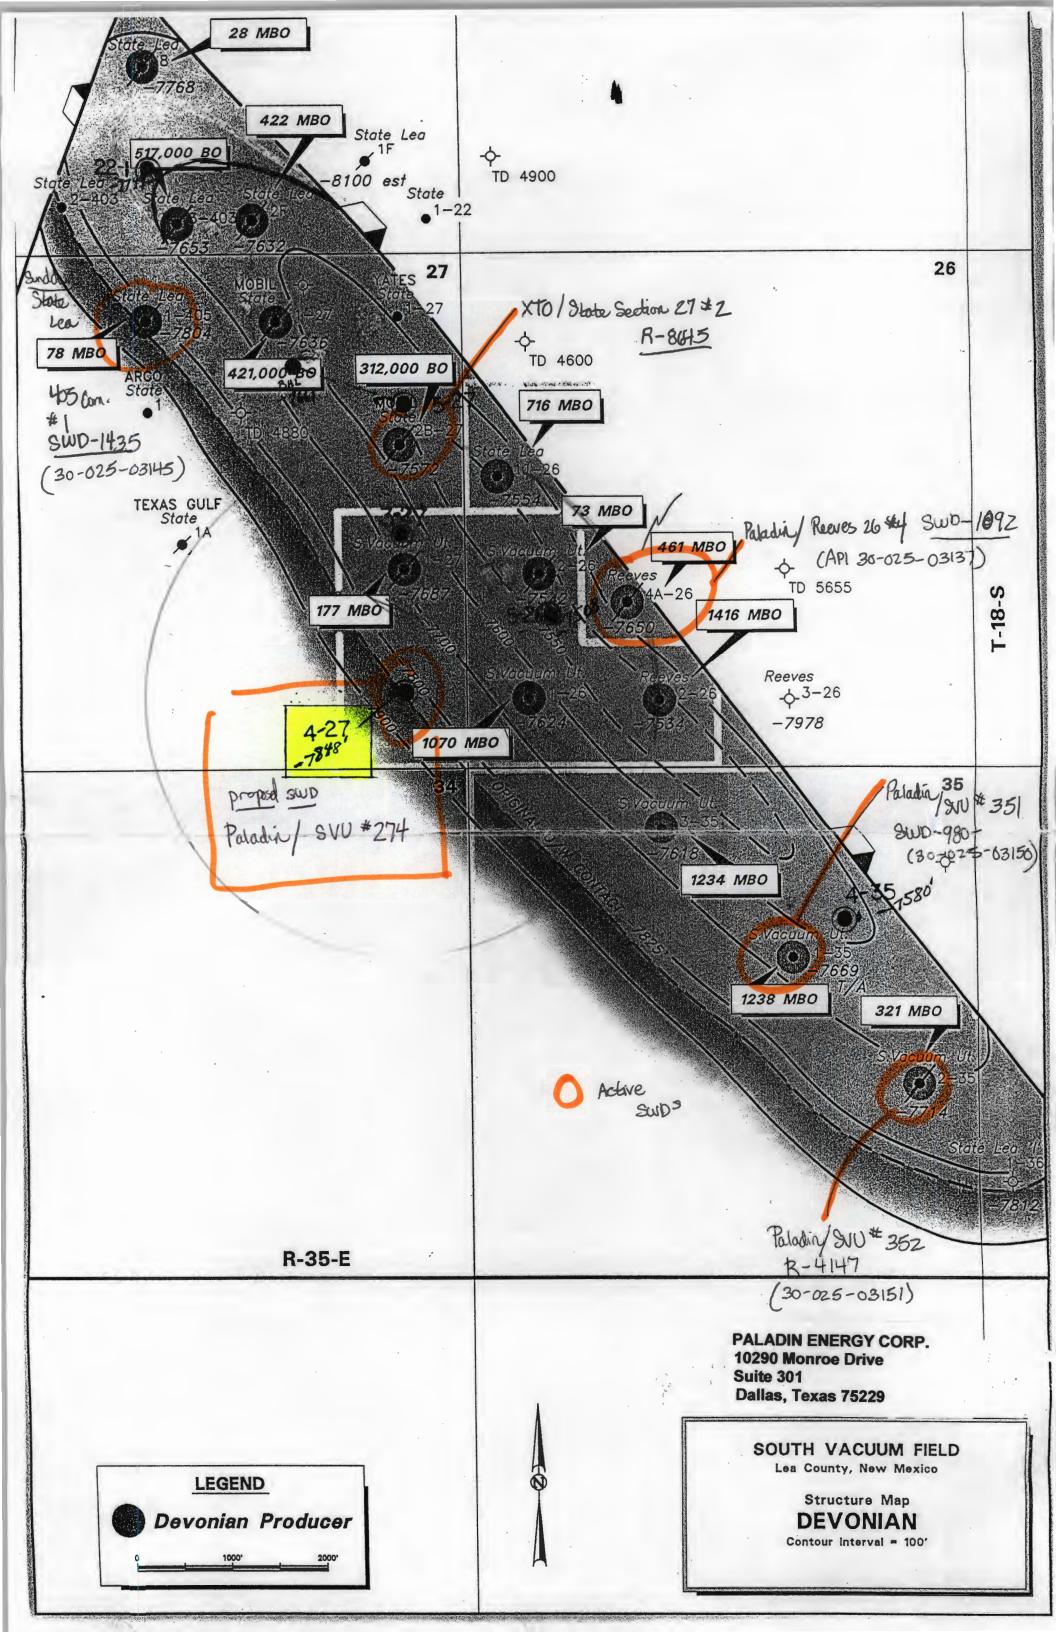

# **ATTACHMENT TO APPLICATION C-108**

South Vacuum Unit 27-4 Unit P, Sect. 27, Tws. 18 S., Rng. 35 E. Lea Co., NM

# V. MAP ATTACHED.

# VI. LIST OF WELLS AND DATA ATTACHED.

- VII. Paladin proposes to remove existing equipment and clean out well bore and plug down to the old Devonian perfs. Either re-perforate or acidize old perfs. Complete in existing Mississippian perfs and Devonian perfs. Run 4 ½" plastic tubing with 7" packer and set at approximately 10760'.
  - 1) Plan to inject approximately 8000 bpd of produced water from Paladins own operation in offset production.
  - 2) Closed system.
  - 3) Average injection pressure should be approximately 1800# to 2000# or whatever limit OCD allows.
  - 4) Analysis attached, only produced water.
  - 5) Water from Paladins offset production from McKee, Devonian, and Silurian.