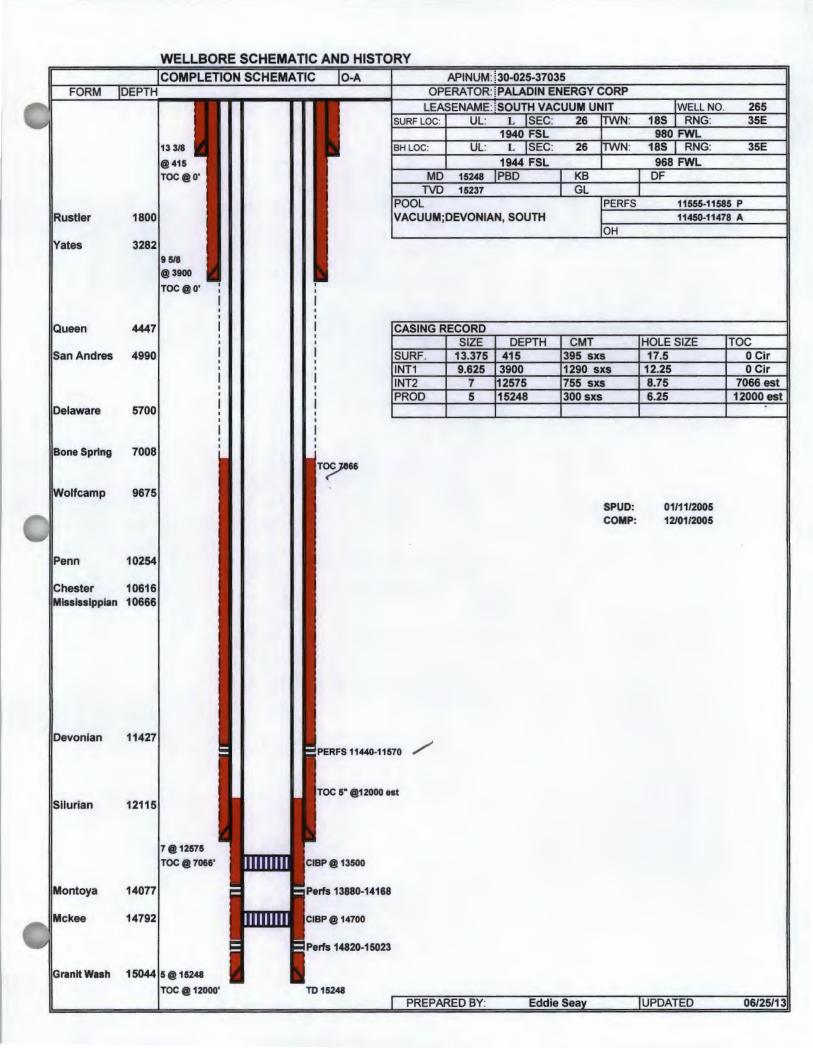

## III. WELL DATA

- A. 1) See injection well data sheets and attached schematics.
  - 2) See injection well data sheets and attached schematics.
  - 3) 4 1/2" plastic coated tubing.
  - 4) Baker Tension Type.
- B. 1) Injection formations are the Mississippian and Devonian.
  - 2) Injection interval from 10858' to 12400'.
  - 3) This was drilled as a producer.
  - 4) The next higher producing zone is the Strawn at approximately 10572'. The next lower producing zone is the Montoya at approximately 13336'.
- IV. NO.

# VI. LIST OF WELLS AND DATA ATTACHED.

- VII. Paladin proposes to remove existing equipment and clean out well bore and plug down to the old Devonian perfs. Either re-perforate or acidize old perfs. Complete in existing Mississippian perfs and Devonian perfs. Run 4 ½" plastic tubing with 7" packer and set at approximately 10760'.
  - 1) Plan to inject approximately 8000 bpd of produced water from Paladins own operation in offset production.
  - 2) Closed system.
  - 3) Average injection pressure should be approximately 1800# to 2000# or whatever limit OCD allows.
  - 4) Analysis attached, only produced water.
  - 5) Water from Paladins offset production from McKee, Devonian, and Silurian.

VIII. The proposed disposal formation is interbedded shale and limestone. The primary geologic formations are the Mississippian and Devonian from 10858' to 12400'.

The fresh water formation in the area is the Ogallala which ranges in thickness from 100' to 160'. Analysis of water well attached.

# XI. ATTACHED.

XII. I, Eddie W. Seay, have examined all available geologic and engineering data and find no evidence of open faults or any other hydrologic connection between the disposal zones and any underground source of drinking water pertaining to this well.