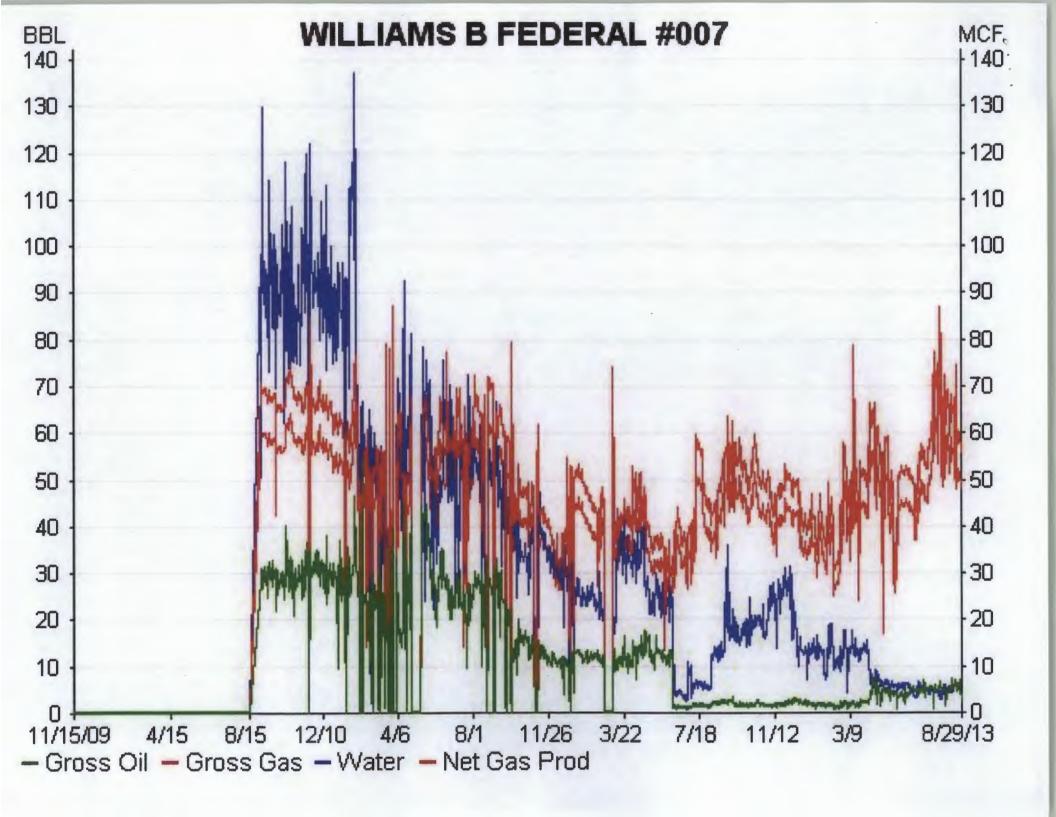

LRE is requesting approval to commingle the two pools upon completion of rig operations to complete the well in the upper pool. The production allocations will be calculated by subtracting the current (Yeso) production of 4 BOPD and 82 MCF/D from the total well production after about two months of commingled production. We plan to submit these calculations and the resulting allocations to the district office after the well has been on line for about 2 months.