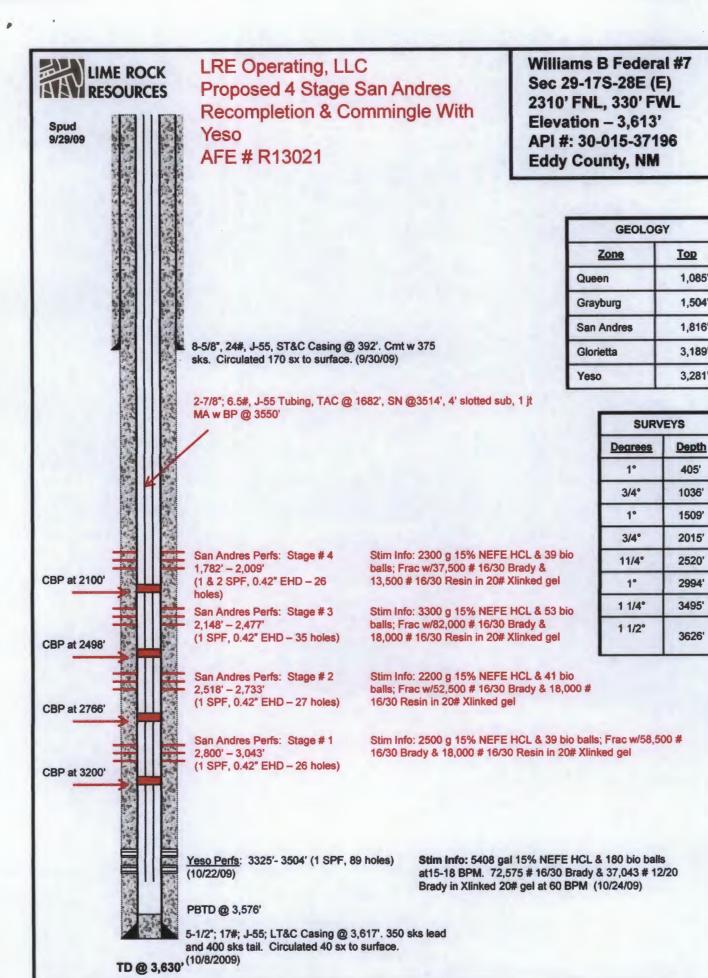

Top

1,085

1,504

1,816'

3,189

3,281'

405

1036

1509

2015

2520'

2994'

3495

3626

Form 3160-5 (November 1994)

LRE would like to recomplete this Yeso oil well into the San Andres & DHC as follows: MIRUSU. TOH w/rods, pump, & tbg. Set a 5-1/2" CBP @ 3200' & PT to 3500 psi. Perf Lower SA @ ~2800'-3043 w/~26 holes. Treat new perfs w/~2500 gal 15% HCL & frac w/~76,500# 16/30 sand in 20# X-linked gel. Set a 5-1/2" CBP @ 2766' & PT to 3500 psi. Perf middle SA @ ~2518'-2733 w/~27 holes. Treat new perfs w/~2200 gal 15% HCL & frac w/~70,500# 16/30 sand in 20# X-linked gel. Set a 5-1/2" CBP @ 2498' & PT to 3500 psi. Perf Upper SA @ ~2148'-2477 w/~35 holes. Treat new perfs w/~3300 gal 15% HCL & frac w/~100,000# 16/30 sand in 20# X-linked gel. Set a 5-1/2" CBP @ 2100' & PT to 3500 psi. Perf Upper SA @ ~1782'-2009 w/~26 holes. Treat new perfs w/~2300 gal 15% HCL & frac w/~51,000# 16/30 sand in 20# X-linked gel. CO after frac, drill all 4 CBPs & CO to PBTD @ ~3576'. Land 2-7/8" tbg @ ~3550' & run pump & rods. Release workover rig & complete as a commingled SA/Yeso oil well. The existing Glorieta-Yeso perfs are 89 holes @ 3325'-3504'. This work will not start until the DHC applications in Santa Fe & Carlsbad are approved. We plan to utilize a