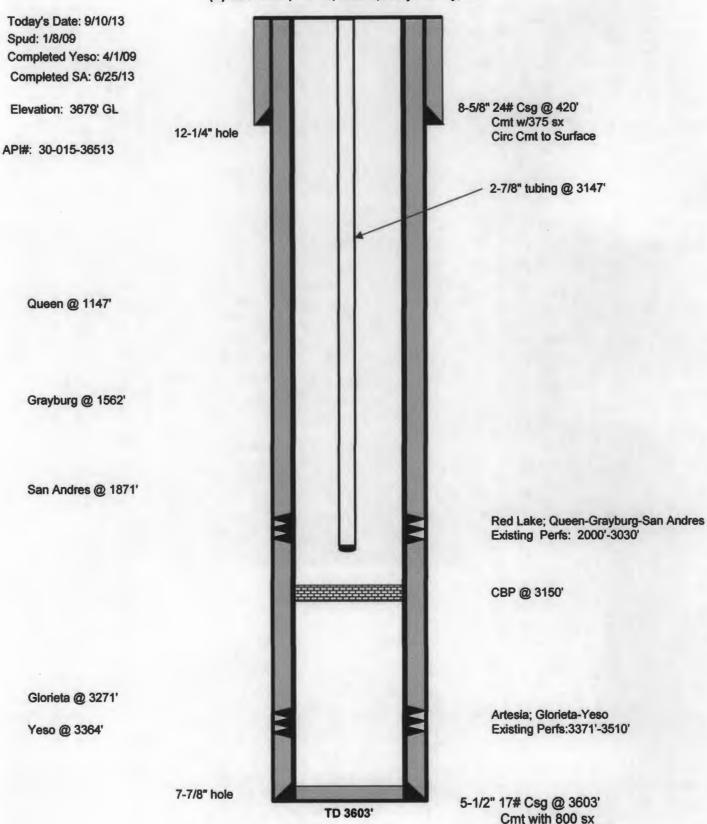

RE: C-107A TO COMMINGLE TWO POOLS

WILLIAMS A FEDERAL #8- API#: 30-015-36513

Unit Letter "N" Section 29 T17S R28E

**Eddy County, New Mexico** 

Dear Mr. Goetze,

The referenced oil well was completed on April 1, 2009 in the Artesia, Glorieta-Yeso (96830). On 6/25/13, the well was recompleted into the Red Lake, Queen-Grayburg-San Andres (51300) with the lower zone shut-in below a CBP @ 3150'. LRE would like to commingle these two pools by drilling out the CBP, which currently segregates the two pools. Interests in these two pools are identical. A Federal commingle application has also been submitted to the BLM.

The Yeso production test on 6/9/13 before the recompletion was 10 BOPD & 36 MCF/D. The test on the San Andres alone after the recompletion was on 7/12/13 for 75 BOPD and 160 MCF/D. We therefore recommend an allocation for the San Andres (upper zone) of 88% for oil and 82% for gas. For the Yeso (lower zone), we recommend 12% for oil and 18% for gas. See the attached calculations.

#### Oil Conservation Division

1220 South St. Francis Dr. Santa Fe, New Mexico 87505 APPLICATION TYPE

X Single Well

Establish Pre-Approved Pools

EXISTING WELLBORE

APPLICATION FOR DOWNHOLE COMMINGLING X Yes 1220 S. St. Francis Dr., Santa Fe, NM 87505 c/o Mike Pippin LLC (agent), 3104 N. Sullivan, Farmington, NM 87401 LRE OPERATING, LLC Address N SEC. 29 T17S R28E Eddy WILLIAMS A FEDERAL #8 Well No. Unit Letter-Section-Township-Range County Lease OGRID No. 281994 Property Code 309877 API No. 30-015-36513 Lease Type: Federal X State **UPPER ZONE** INTERMEDIATE ZONE LOWER ZONE DATA ELEMENT ARTESIA: Glorieta-Yeso. RED LAKE: -Oueen-Pool Name Grayburg-San Andres 96830 -51300 Pool Code 3371'-3510' 2000'-3030' Top and Bottom of Pay Section (Perforated or Open-Hole Interval) Plan to Pump Pumping Method of Production (Flowing or Artificial Lift) 851 psi 690 psi Bottomhole Pressure perforation in the lower zone is within 150% of the depth of the top perforation in the upper zone) 38.32 Oil Gravity or Gas BTU (Degree API or Gas BTU) 34.8 Producing, Shut-In or SI Below CBP Producing New Zone Date and Oil/Gas/Water Rates of Last Production. Date: 6/9/13 Date: 7/12/13 Date: (Note: For new zones with no production history, Rates: 10 BOPD applicant shall be required to attach production RATES: 75 BOPD 36 MCF/D estimates and supporting data.) 160 MCF/D Rates Oil Gas Fixed Allocation Percentage Oil Gas Oil Gas (Note: If allocation is based upon something than current or past production, supporting data or 18% 88% 82% % % 12% explanation will be required.) ADDITIONAL DATA Are all working, royalty and overriding royalty interests identical in all commingled zones? Yes X No \_\_\_ No If not, have all working, royalty and overriding royalty interest owners been notified by certified mail? Are all produced fluids from all commingled zones compatible with each other? Yes\_X\_\_ No\_ Yes\_\_\_\_ No\_X Will commingling decrease the value of production? If this well is on, or communitized with, state or federal lands, has either the Commissioner of Public Lands or the United States Bureau of Land Management been notified in writing of this application? Yes X No NMOCD Reference Case No. applicable to this well: C-102 for each zone to be commingled showing its spacing unit and acreage dedication. Production curve for each zone for at least one year. (If not available, attach explanation.) For zones with no production history, estimated production rates and supporting data.

## LRE OPERATING, LLC WILLIAMS A FEDERAL #8

Artesia; Glorieta-Yeso & Red Lake, Queen-Grayburg-San Andres
N Section 29 T17S R28E
9/10/2013

API#: 30-015-36513

### **Commingle Allocation Calculations**

On 4/1/09, the Yeso (lower zone) was completed as a new well. On 6/25/13, the well was recompleted into the San Andres (upper zone) with the lower zone shutin below a CBP @ 3150'. The Yeso production test on 6/9/13 before the recompletion was 10 BOPD & 36 MCF/D. The test on the San Andres alone after the recompletion was on 7/12/13 for 75 BOPD & 160 MCF/D.

#### Current

ARTESIA; Glorieta-Yeso RED LAKE; Queen-Grayburg-San Andres

(N) Section 29, T-17-S, R-28-E, Eddy County, NM

Circ Cmt to Surface

Form 3160-5 (November 1994)