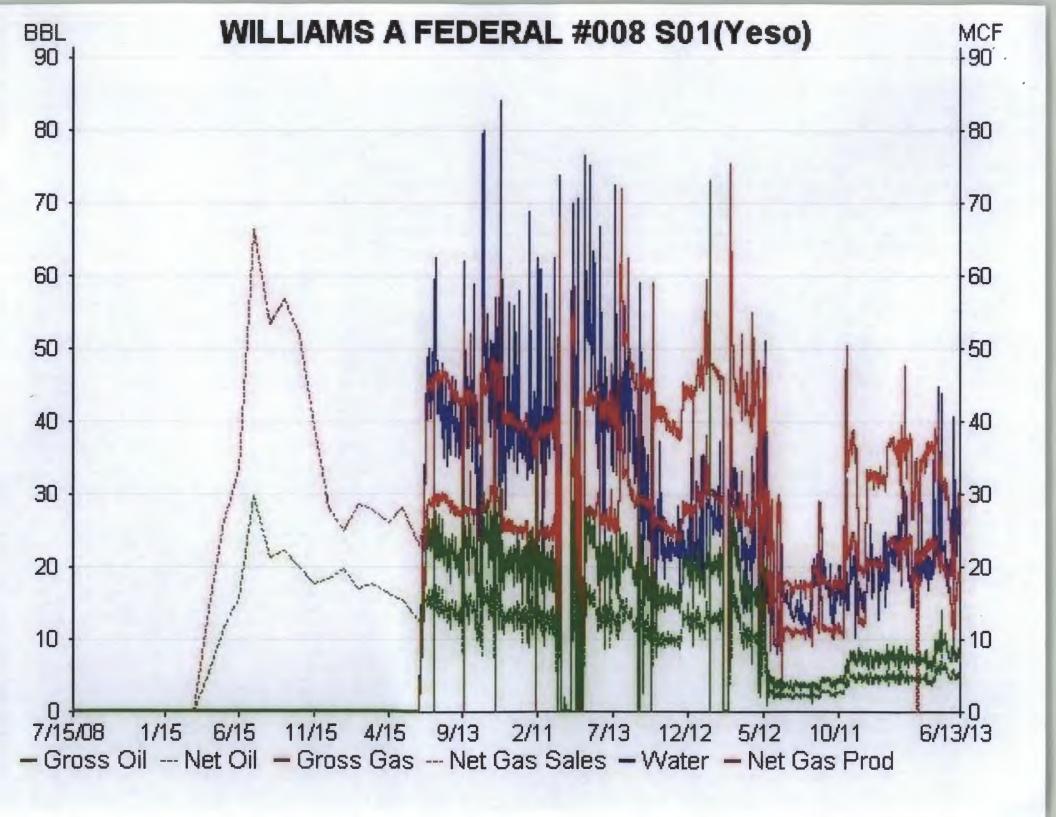

The Yeso production test on 6/9/13 before the recompletion was 10 BOPD & 36 MCF/D. The test on the San Andres alone after the recompletion was on 7/12/13 for 75 BOPD and 160 MCF/D. We therefore recommend an allocation for the San Andres (upper zone) of 88% for oil and 82% for gas. For the Yeso (lower zone), we recommend 12% for oil and 18% for gas. See the attached calculations.

### **Commingle Allocation Calculations**

On 4/1/09, the Yeso (lower zone) was completed as a new well. On 6/25/13, the well was recompleted into the San Andres (upper zone) with the lower zone shutin below a CBP @ 3150'. The Yeso production test on 6/9/13 before the recompletion was 10 BOPD & 36 MCF/D. The test on the San Andres alone after the recompletion was on 7/12/13 for 75 BOPD & 160 MCF/D.

|                    | Upper     |   | Lower  |       |       |
|--------------------|-----------|---|--------|-------|-------|
|                    | Zone (SA) | + | Zone ( | YESO) | Total |
| Total Oil (bbls/d) | 75        | + | 10     | =     | 85    |
| Total Gas (mcf/d)  | 160       | + | 36     | =     | 196   |