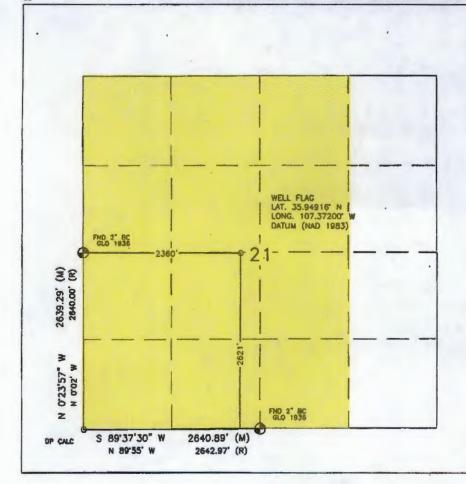

WELL LOCATION AND ACREAGE DEDICATION PLAT

| API Number<br>30-031-21111 | *Pool Cods<br>48030                  |        | Pool Name OJO ENCINO ENTRADA |                     |
|----------------------------|--------------------------------------|--------|------------------------------|---------------------|
| *Property Code 38808       | °Property Name OJO ENCINO 21 FEDERAL |        | DUS                          | * Well Number.      |
| OGRED No. 246238           |                                      | C, LLC |                              | *Elevation<br>6790' |

10 Surface Location

Range Lot Idn Feet from the North/South line Feet from the East/West line 5W 2621' SOUTH 2360' WEST

11 Bottom Hole Location If Different From Surface Lot Idn Feet from the North/South Line Feet from the UL or lot no. Section Township East/West line County Consolidation Code B Dedicated Acres Ioint or Infill 15 Order No. 40.00 ACRES