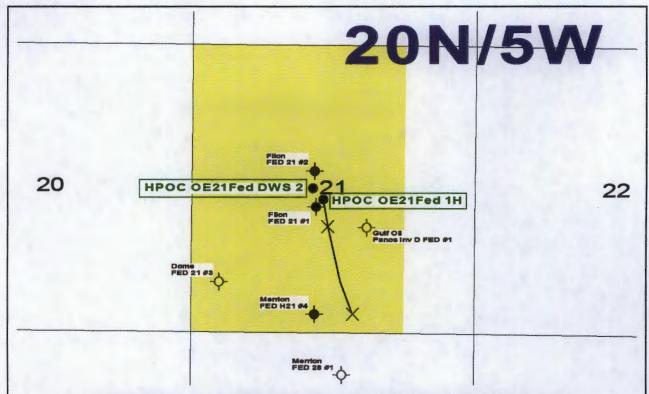

An unorthodox location is required as the well location is closer than the minimum setback requirements (330') to the outer boundaries of the 40-acre spacing unit. Our well encroaches on Unit F (SE/NW) to the north and Units G (SW/NE) and J (NW/SE) to the east, all in section 21. The map on the next page shows the HPOC wells drilled in section 21—the Ojo Encino 21 Federal 1H horizontal well and the new Ojo Encino 21 Federal DWS 2 well along with all wells in the area. As mentioned above, HPOC's working interest group is the 100% owner of the interest in section 21 of Federal lease NM|NM 113426, which is shown in yellow on the map on the following page. Ownership is the same for this entire lease, which covers the west half and west half of the east half of this section—a total of 480 acres.

# HPOC's project base map-Ojo Encino Entrada Pool

The previously drilled OE 21 Fed 1H horizontal lateral is shown with the well name label next to the surface location. The first X along the wellbore path is the point of penetration in the Entrada formation and the next X is the end point (or toe) of the lateral.

The newly drilled and completed OE 21 Fed DWS 2 vertical well is shown, located between the original two wells drilled in the field, the Filon Fed 21 #1 and 21 #2. The reservoir penetration in this well is approximately 750' from the Entrada point of penetration in the horizontal lateral.

HPOC's acreage is shown in yellow—a portion of Federal Lease NM|NM 113426.

DISTRICT 1 1625 N. French Dr., Hobbs, N.M. 88240

State of New Mexico RECEIVED

Form C-102 Revised July 10, 2010

DISTRICT II 1301 W. Grand Avenue, Artesia, N.M. 88210