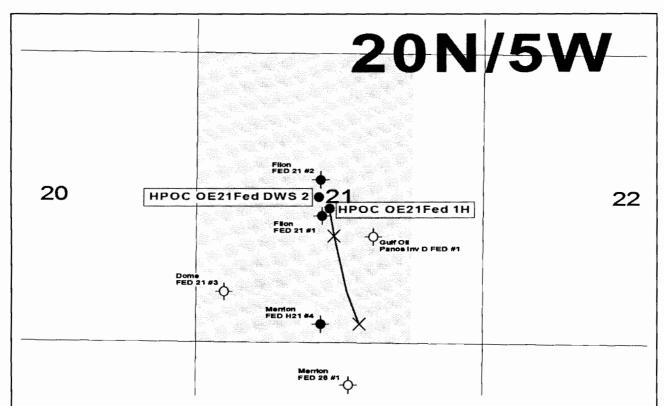

An unorthodox location is required as the well location is closer than the minimum setback requirements (330') to the outer boundaries of the 40-acre spacing unit. Our well encroaches on Unit F (SE/NW) to the north and Units G (SW/NE) and J (NW/SE) to the east, all in section 21. The map on the next page shows the HPOC wells drilled in section 21—the Ojo Encino 21 Federal 1H horizontal well and the new Ojo Encino 21 Federal DWS 2 well along with all wells in the area. As mentioned above, HPOC's working interest group is the 100% owner of the interest in section 21 of Federal lease NM|NM 113426, which is shown in yellow on the map on the following page. Ownership is the same for this entire lease, which covers the west half and west half of the east half of this section—a total of 480 acres.

# HPOC's project base map—Ojo Encino Entrada Pool

The previously drilled OE 21 Fed 1H horizontal lateral is shown with the well name label next to the surface location. The first X along the wellbore path is the point of penetration in the Entrada formation and the next X is the end point (or toe) of the lateral.

The newly drilled and completed OE 21 Fed DWS 2 vertical well is shown, located between the original two wells drilled in the field, the Filon Fed 21 #1 and 21 #2. The reservoir penetration in this well is approximately 750' from the Entrada point of penetration in the horizontal lateral.

HPOC's acreage is shown in yellow—a portion of Federal Lease NM|NM 113426.

1625 N. French Dr., Hobbs, N.M. 88240

State of New Mexico RECEIVED
Energy, Minerals & Natural Resources Department

Form C-102 Revised July 10, 2010