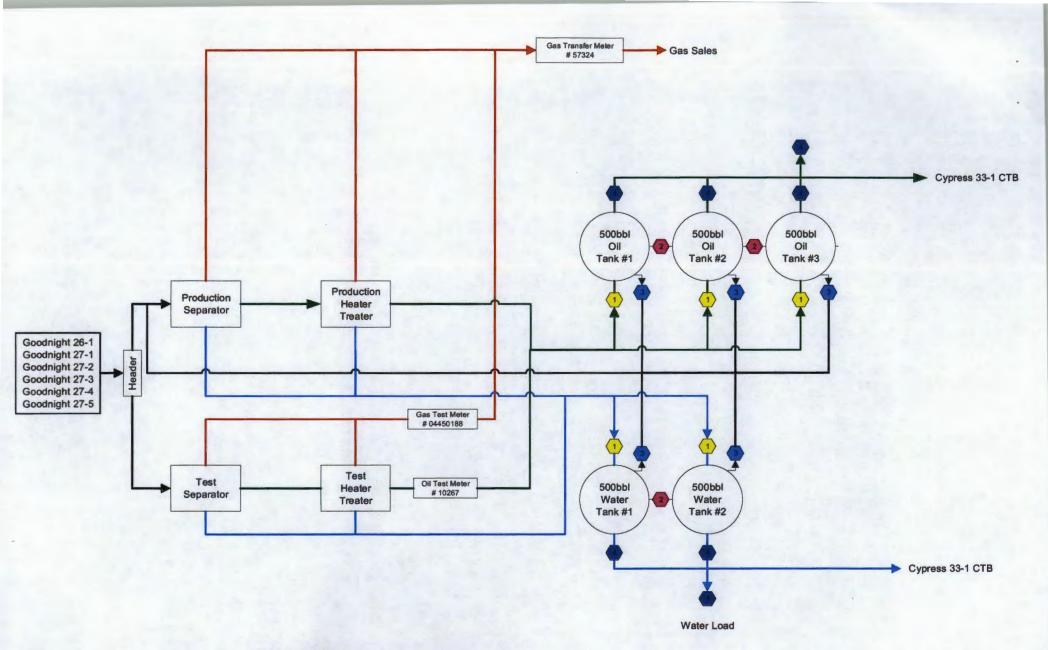

Note: Statement must be completed by an individual with managerial and/or supervisory capacity.

Type Name Signature Print.or. Date nail Address

| 2                                                                                                          |                       |                                               |                      |                            |                |
|------------------------------------------------------------------------------------------------------------|-----------------------|-----------------------------------------------|----------------------|----------------------------|----------------|
| District I                                                                                                 | Stat                  | e of New Mexico                               |                      |                            | Form C-107-    |
| 1625 N. French Drive, Hobbs, NM 88240<br>District II<br>811 S. First St., Artesia, NM 88210                | Energy, Minerals an   | nd Natural Resources D                        | epartment            | Revised                    | August 1, 201  |
| District III                                                                                               | OIL CONSE             | RVATION DIVIS                                 | SION                 | Submit                     | the original   |
| 000 Rio Brazos Road, Aztec, NM 87410<br>District IV                                                        |                       | S. St Francis Drive                           |                      | application to             | the Santa Fe   |
| 220 S. St Francis Dr, Santa Fe, NM                                                                         | Santa Fe,             | New Mexico 87505                              |                      | office with one            |                |
| 37505                                                                                                      |                       |                                               |                      | appropriate Dis            | strict Office. |
|                                                                                                            |                       | COMMINGLING                                   | G (DIVERSE           | OWNERSHIP)                 |                |
|                                                                                                            |                       | 6 16<br>TE 110; HOUSTON, T                    | ¥ 77046              |                            |                |
| APPLICATION TYPE:                                                                                          | ENWAI FLAZA, SUI      | 1E 110, HOUSTON, 1.                           | A //040              |                            |                |
| Pool Commingling Lease Comming                                                                             | ing Denol and Lease C | ommingling DOff-Lease                         | Storage and Measu    | rement (Only if not Surfac | e Commingled)  |
|                                                                                                            | ] State 🛛 Fed         |                                               | Storage and measu    | inement (only if not burne | e commingiou)  |
| s this an Amendment to existing Ord                                                                        |                       |                                               | the appropriate (    | Order No                   |                |
| Have the Bureau of Land Managemer<br>XYes □No                                                              |                       |                                               |                      |                            | ingling        |
|                                                                                                            |                       | OL COMMINGLIN<br>ets with the following i     |                      |                            |                |
|                                                                                                            | Gravities / BTU of    | Calculated Gravities /                        |                      | Calculated Value of        |                |
| (1) Pool Names and Codes                                                                                   | Non-Commingled        | BTU of Commingled                             |                      | Commingled                 | Volumes        |
|                                                                                                            | Production            | Production                                    |                      | Production                 |                |
| See Attached list                                                                                          |                       | _                                             |                      | -                          |                |
|                                                                                                            |                       |                                               |                      | _                          |                |
|                                                                                                            |                       | _                                             |                      |                            | -              |
|                                                                                                            |                       | _                                             |                      |                            |                |
|                                                                                                            |                       |                                               |                      |                            |                |
| <ol> <li>Are any wells producing at top allow</li> <li>Has all interest owners been notified</li> </ol>    |                       | roposed commingling?                          | Yes No.              |                            |                |
| <ul> <li>Measurement type: Metering</li> </ul>                                                             |                       | roposed containinging.                        |                      |                            |                |
| 5) Will commingling decrease the value                                                                     |                       | s 🖾 No If "yes", descr                        | ibe why comming      | ling should be approved    |                |
|                                                                                                            |                       |                                               |                      |                            |                |
|                                                                                                            | (B) LEA               | SE COMMINGLIN                                 | NG                   |                            |                |
|                                                                                                            | Please attach shee    | ets with the following i                      | nformation           |                            |                |
| (1) Pool Name and Code.                                                                                    |                       |                                               |                      |                            |                |
| <ol> <li>Is all production from same source of</li> <li>Has all interest owners been notified l</li> </ol> |                       |                                               | Yes Dr               | Jo                         |                |
| (4) Measurement type: Metering                                                                             |                       | oposed containing ing.                        |                      | 10                         |                |
|                                                                                                            |                       |                                               |                      |                            |                |
|                                                                                                            | (C) POOL and          | d LEASE COMMIN                                | GLING                |                            |                |
|                                                                                                            |                       | ets with the following i                      |                      |                            |                |
| (1) Complete Sections A and E.                                                                             |                       |                                               |                      |                            |                |
|                                                                                                            |                       | TORAGE and MEA                                |                      |                            |                |
| (1) To all production from                                                                                 |                       | eets with the following                       | information          |                            |                |
| <ol> <li>Is all production from same source o</li> <li>Include proof of notice to all interest</li> </ol>  |                       | INO                                           |                      |                            |                |
|                                                                                                            |                       |                                               |                      |                            |                |
| (E) A                                                                                                      |                       | ORMATION (for all<br>ets with the following i |                      | ypes)                      |                |
| 1) A schematic diagram of facility, incl                                                                   |                       | to with the following I                       | in or mation         |                            |                |
| (2) A plat with lease boundaries showin                                                                    |                       | tions. Include lease numb                     | ers if Federal or St | tate lands are involved.   |                |