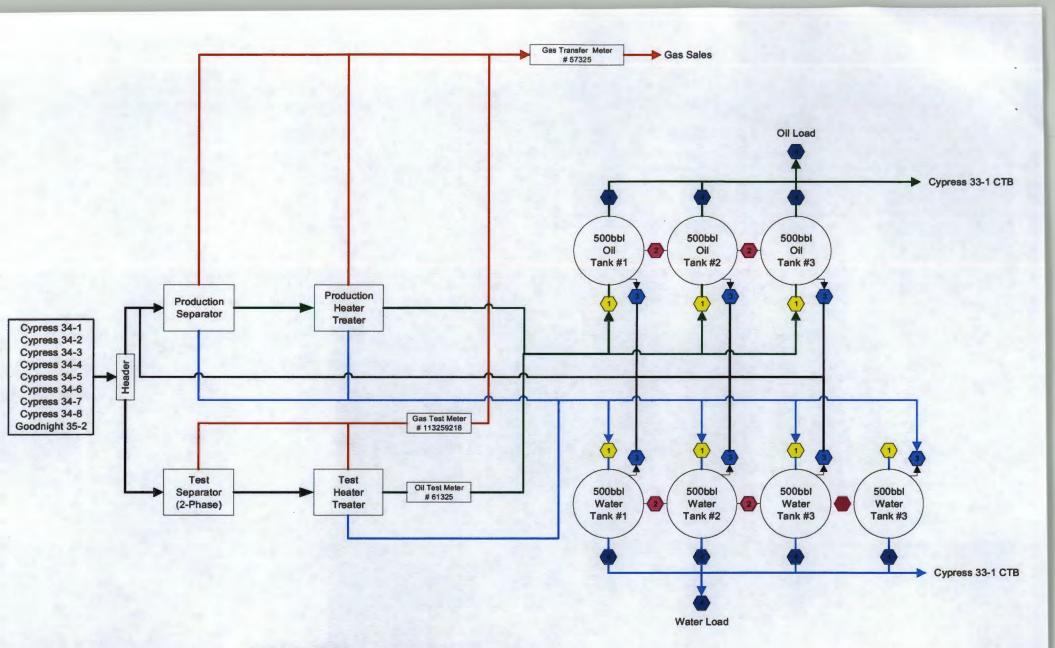

Note: Statement must be completed by an individual with managerial and/or supervisory capacity.

Type Name Signature Print.or. Date nail Address

| 2                                                                                                          |                       |                                               |                      |                            |                |
|------------------------------------------------------------------------------------------------------------|-----------------------|-----------------------------------------------|----------------------|----------------------------|----------------|
| District I                                                                                                 | Stat                  | e of New Mexico                               |                      |                            | Form C-107-    |
| 1625 N. French Drive, Hobbs, NM 88240<br>District II<br>811 S. First St., Artesia, NM 88210                | Energy, Minerals an   | nd Natural Resources D                        | epartment            | Revised                    | August 1, 201  |
| District III                                                                                               | OIL CONSE             | RVATION DIVIS                                 | SION                 | Submit                     | the original   |
| 000 Rio Brazos Road, Aztec, NM 87410<br>District IV                                                        |                       | S. St Francis Drive                           |                      | application to             | the Santa Fe   |
| 220 S. St Francis Dr, Santa Fe, NM                                                                         | Santa Fe,             | New Mexico 87505                              |                      | office with one            |                |
| 37505                                                                                                      |                       |                                               |                      | appropriate Dis            | strict Office. |
|                                                                                                            |                       | COMMINGLING                                   | G (DIVERSE           | OWNERSHIP)                 |                |
|                                                                                                            |                       | 6 16<br>TE 110; HOUSTON, T                    | ¥ 77046              |                            |                |
| APPLICATION TYPE:                                                                                          | ENWAI FLAZA, SUI      | 1E 110, HOUSTON, 1.                           | A //040              |                            |                |
| Pool Commingling Lease Comming                                                                             | ing Denol and Lease C | ommingling DOff-Lease                         | Storage and Measu    | rement (Only if not Surfac | e Commingled)  |
|                                                                                                            | ] State 🛛 Fed         |                                               | Storage and measu    | inement (only if not burne | e commingiou)  |
| s this an Amendment to existing Ord                                                                        |                       |                                               | the appropriate (    | Order No                   |                |
| Have the Bureau of Land Managemer<br>XYes □No                                                              |                       |                                               |                      |                            | ingling        |
|                                                                                                            |                       | OL COMMINGLIN<br>ets with the following i     |                      |                            |                |
|                                                                                                            | Gravities / BTU of    | Calculated Gravities /                        |                      | Calculated Value of        |                |
| (1) Pool Names and Codes                                                                                   | Non-Commingled        | BTU of Commingled                             |                      | Commingled                 | Volumes        |
|                                                                                                            | Production            | Production                                    |                      | Production                 |                |
| See Attached list                                                                                          |                       | _                                             |                      | -                          |                |
|                                                                                                            |                       |                                               |                      | _                          |                |
|                                                                                                            |                       | _                                             |                      |                            | -              |
|                                                                                                            |                       | _                                             |                      |                            |                |
|                                                                                                            |                       |                                               |                      |                            |                |
| <ol> <li>Are any wells producing at top allow</li> <li>Has all interest owners been notified</li> </ol>    |                       | roposed commingling?                          | Yes No.              |                            |                |
| <ul> <li>Measurement type: Metering</li> </ul>                                                             |                       | roposed containinging.                        |                      |                            |                |
| 5) Will commingling decrease the value                                                                     |                       | s 🖾 No If "yes", descr                        | ibe why comming      | ling should be approved    |                |
|                                                                                                            |                       |                                               |                      |                            |                |
|                                                                                                            | (B) LEA               | SE COMMINGLIN                                 | NG                   |                            |                |
|                                                                                                            | Please attach shee    | ets with the following i                      | nformation           |                            |                |
| (1) Pool Name and Code.                                                                                    |                       |                                               |                      |                            |                |
| <ol> <li>Is all production from same source of</li> <li>Has all interest owners been notified l</li> </ol> |                       |                                               | Yes Dr               | Jo                         |                |
| (4) Measurement type: Metering                                                                             |                       | oposed containing ing.                        |                      | 10                         |                |
|                                                                                                            |                       |                                               |                      |                            |                |
|                                                                                                            | (C) POOL and          | d LEASE COMMIN                                | GLING                |                            |                |
|                                                                                                            |                       | ets with the following i                      |                      |                            |                |
| (1) Complete Sections A and E.                                                                             |                       |                                               |                      |                            |                |
|                                                                                                            |                       | TORAGE and MEA                                |                      |                            |                |
| (1) To all production from                                                                                 |                       | eets with the following                       | information          |                            |                |
| <ol> <li>Is all production from same source o</li> <li>Include proof of notice to all interest</li> </ol>  |                       | INO                                           |                      |                            |                |
|                                                                                                            |                       |                                               |                      |                            |                |
| (E) A                                                                                                      |                       | ORMATION (for all<br>ets with the following i |                      | ypes)                      |                |
| 1) A schematic diagram of facility, incl                                                                   |                       | to with the following I                       | in or mation         |                            |                |
| (2) A plat with lease boundaries showin                                                                    |                       | tions. Include lease numb                     | ers if Federal or St | tate lands are involved.   |                |