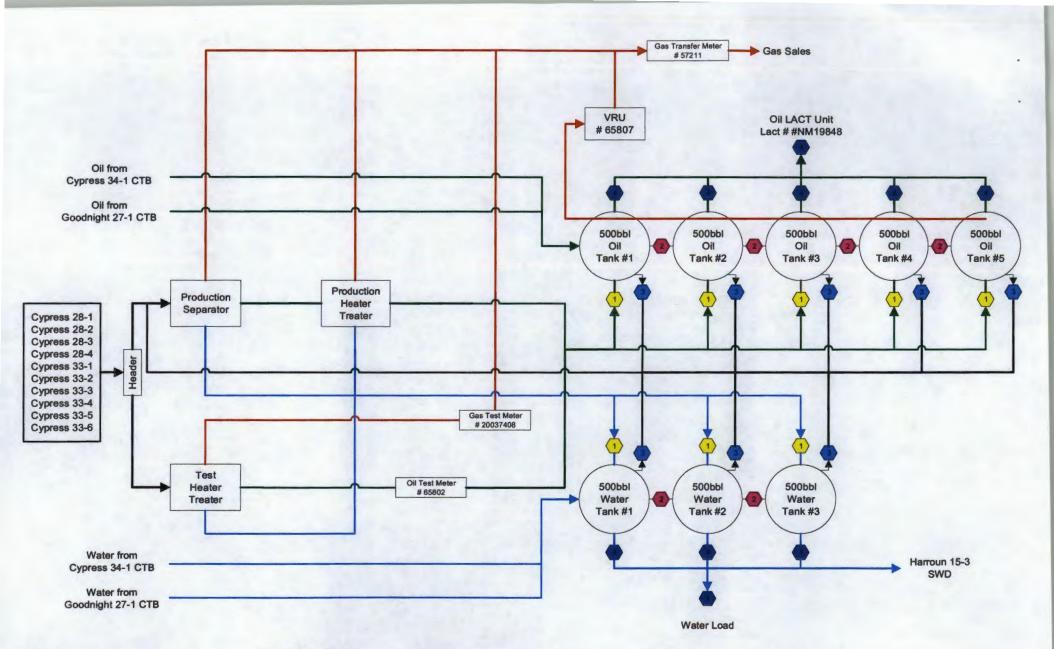

Note: Statement must be completed by an individual with managerial and/or supervisory capacity.

Type Name Signature Print.or. Date nail Address

| 2                                                                                                          |                       |                                               |                      |                            |                |
|------------------------------------------------------------------------------------------------------------|-----------------------|-----------------------------------------------|----------------------|----------------------------|----------------|
| District I                                                                                                 | Stat                  | e of New Mexico                               |                      |                            | Form C-107-    |
| 1625 N. French Drive, Hobbs, NM 88240<br>District II<br>811 S. First St., Artesia, NM 88210                | Energy, Minerals an   | nd Natural Resources D                        | epartment            | Revised                    | August 1, 201  |
| District III                                                                                               | OIL CONSE             | RVATION DIVIS                                 | SION                 | Submit                     | the original   |
| 000 Rio Brazos Road, Aztec, NM 87410<br>District IV                                                        |                       | S. St Francis Drive                           |                      | application to             | the Santa Fe   |
| 220 S. St Francis Dr, Santa Fe, NM                                                                         | Santa Fe,             | New Mexico 87505                              |                      | office with one            |                |
| 37505                                                                                                      |                       |                                               |                      | appropriate Dis            | strict Office. |
|                                                                                                            |                       | COMMINGLING                                   | G (DIVERSE           | OWNERSHIP)                 |                |
|                                                                                                            |                       | 6 16<br>TE 110; HOUSTON, T                    | ¥ 77046              |                            |                |
| APPLICATION TYPE:                                                                                          | ENWAI FLAZA, SUI      | 1E 110, HOUSTON, 1.                           | A //040              |                            |                |
| Pool Commingling Lease Comming                                                                             | ing Denol and Lease C | ommingling DOff-Lease                         | Storage and Measu    | rement (Only if not Surfac | e Commingled)  |
|                                                                                                            | ] State 🛛 Fed         |                                               | Storage and measu    | inement (only if not burne | e commingiou)  |
| s this an Amendment to existing Ord                                                                        |                       |                                               | the appropriate (    | Order No                   |                |
| Have the Bureau of Land Managemer<br>XYes □No                                                              |                       |                                               |                      |                            | ingling        |
|                                                                                                            |                       | OL COMMINGLIN<br>ets with the following i     |                      |                            |                |
|                                                                                                            | Gravities / BTU of    | Calculated Gravities /                        |                      | Calculated Value of        |                |
| (1) Pool Names and Codes                                                                                   | Non-Commingled        | BTU of Commingled                             |                      | Commingled                 | Volumes        |
|                                                                                                            | Production            | Production                                    |                      | Production                 |                |
| See Attached list                                                                                          |                       | _                                             |                      | -                          |                |
|                                                                                                            |                       |                                               |                      | _                          |                |
|                                                                                                            |                       | _                                             |                      |                            | -              |
|                                                                                                            |                       | _                                             |                      |                            |                |
|                                                                                                            |                       |                                               |                      |                            |                |
| <ol> <li>Are any wells producing at top allow</li> <li>Has all interest owners been notified</li> </ol>    |                       | roposed commingling?                          | Yes No.              |                            |                |
| <ul> <li>Measurement type: Metering</li> </ul>                                                             |                       | roposed containinging.                        |                      |                            |                |
| 5) Will commingling decrease the value                                                                     |                       | s 🖾 No If "yes", descr                        | ibe why comming      | ling should be approved    |                |
|                                                                                                            |                       |                                               |                      |                            |                |
|                                                                                                            | (B) LEA               | SE COMMINGLIN                                 | NG                   |                            |                |
|                                                                                                            | Please attach shee    | ets with the following i                      | nformation           |                            |                |
| (1) Pool Name and Code.                                                                                    |                       |                                               |                      |                            |                |
| <ol> <li>Is all production from same source of</li> <li>Has all interest owners been notified l</li> </ol> |                       |                                               | Yes Dr               | Jo                         |                |
| (4) Measurement type: Metering                                                                             |                       | oposed containing ing.                        |                      | 10                         |                |
|                                                                                                            |                       |                                               |                      |                            |                |
|                                                                                                            | (C) POOL and          | d LEASE COMMIN                                | GLING                |                            |                |
|                                                                                                            |                       | ets with the following i                      |                      |                            |                |
| (1) Complete Sections A and E.                                                                             |                       |                                               |                      |                            |                |
|                                                                                                            |                       | TORAGE and MEA                                |                      |                            |                |
| (1) To all production from                                                                                 |                       | eets with the following                       | information          |                            |                |
| <ol> <li>Is all production from same source o</li> <li>Include proof of notice to all interest</li> </ol>  |                       | INO                                           |                      |                            |                |
|                                                                                                            |                       |                                               |                      |                            |                |
| (E) A                                                                                                      |                       | ORMATION (for all<br>ets with the following i |                      | ypes)                      |                |
| 1) A schematic diagram of facility, incl                                                                   |                       | to with the following I                       | in or mation         |                            |                |
| (2) A plat with lease boundaries showin                                                                    |                       | tions. Include lease numb                     | ers if Federal or St | tate lands are involved.   |                |