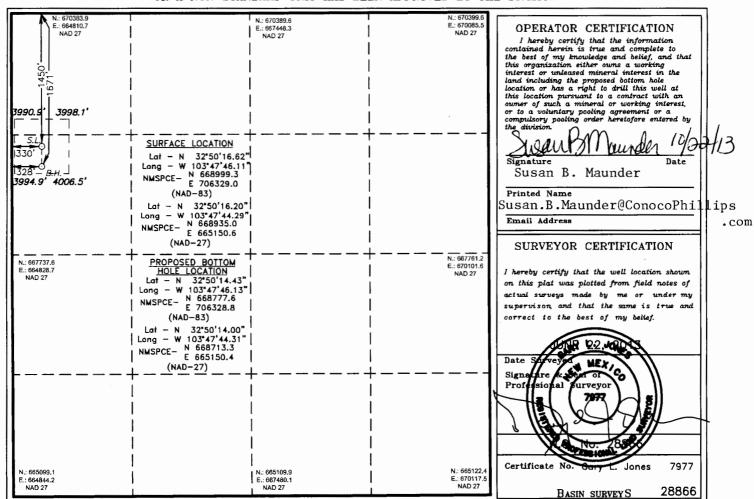

## WELL LOCATION AND ACREAGE DEDICATION PLAT

Maljamar; Yeso West

Pool Code 44500

□ AMENDED REPORT

| 30-025         | _         |             | 44                 | 500      | Ma             | ljamar; Yeso     |               |                |        |
|----------------|-----------|-------------|--------------------|----------|----------------|------------------|---------------|----------------|--------|
| Property       |           |             | Well Number        |          |                |                  |               |                |        |
|                |           |             |                    | 30       |                |                  |               |                |        |
| OGRID N        | o.        |             | Elevation<br>3998' |          |                |                  |               |                |        |
| 217817         |           |             | CONOCO PHILLIPS    |          |                |                  |               |                |        |
|                |           |             |                    |          | Surface Loca   | ation            |               |                |        |
| UL or lot No.  | Section   | Township    | Range              | Lot Idn  | Feet from the  | North/South line | Feet from the | East/West line | County |
| Ε              | 17        | 17 S        | 32 E               |          | 1450           | NORTH            | 330           | WEST           | LEA    |
|                |           |             | Bottom             | Hole Loc | ation If Diffe | rent From Sur    | face          | -              |        |
| UL or lot No.  | Section   | Township    | Range              | Lot Idn  | Feet from the  | North/South line | Feet from the | East/West line | County |
| Ε              | 17        | 17 S        | 32 E               |          | 1671           | NORTH            | 328           | WEST           | LEA    |
| Dedicated Acre | s Joint o | r Infill Co | nsolidation        | Code Ore | ier No.        |                  |               |                |        |

NO ALLOWABLE WILL BE ASSIGNED TO THIS COMPLETION UNTIL ALL INTERESTS HAVE BEEN CONSOLIDATED OR A NON-STANDARD UNIT HAS BEEN APPROVED BY THE DIVISION

Susan B. Maunder Sr. Regulatory Specialist Phone: (281) 206-5281 ConocoPhillips Company 600 N. Dairy Ashford Rd., Office P10-4-4054 Houston, TX 77079-1175