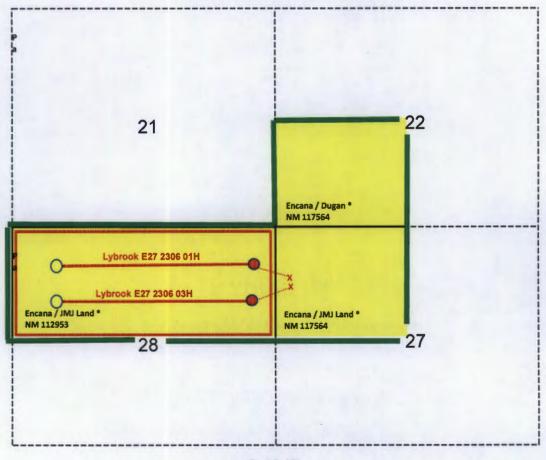

# Exhibit B

Encana Oil & Gas (USA) Inc.

Application for Exception to Rule 4

Non-Standard Location

Counselor's Gallup-Dakota Pool

T

23

R 06 W

All Lands depicted on this map are located within 2-Mile buffer surrounding the boundary of Counselor's Gallup-Dakota Pool Encana Oil & Gas Leases Project Area - T23N-R06W, Section 28 N2 Lybrook E27 2306 01H Surface Location 1569' FNL 199' FWL, Section 27, 23N-06W Gallup Penetration Point 700' FNL, 330" FEL, Section 28, 23N-06W 700' FNL, 660' FWL, Section 28, 23N-06W **Bottomhole Location** Lybrook E27 2306 03H 1599' FNL 199' FWL, Section 27, 23N-06W Surface Location Gallup Penetration Point 1730' FNL, 330' FEL, Section 28, 23N-06W **Bottomhole Location** 1730' FNL, 660' FWL, Section 28, 23N-06W encana \* Ownership reflected represents 100% leasehold working interest in the Gallup Formation underlying each tract which is the subject of this Application