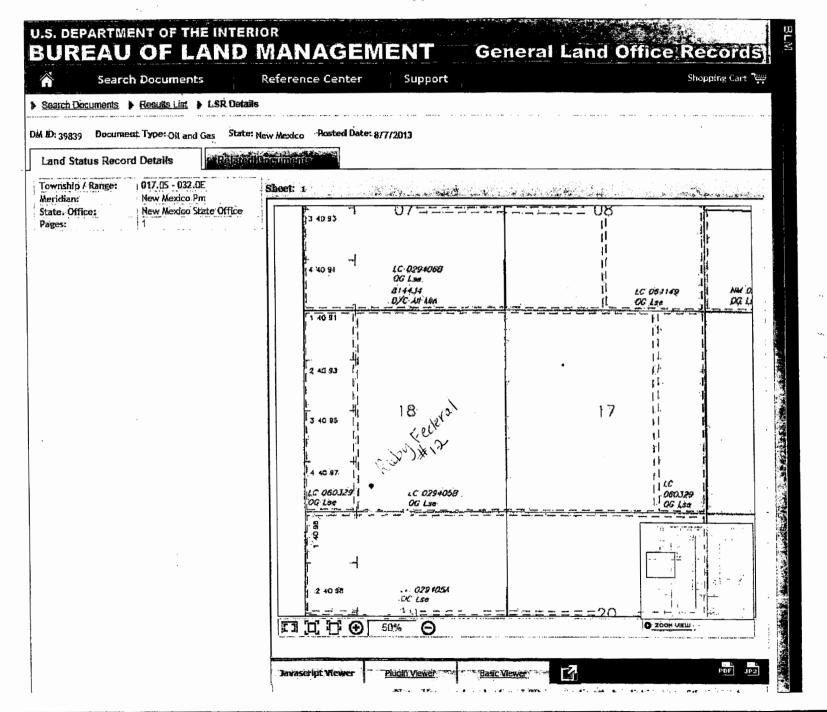

Dear Sirs,

ConocoPhillips Company respectfully requests a non-standard location exception to produce the Ruby Federal #12 well. The lease is recorded as NM LC029405B The well located in UL K, 1330' from the south line and 1705' from the west line of Section 18, Township 17S, Range 32E, Lea County, New Mexico. The bottom hole location is in UL N, 867' from the south lease line and 1614' from the west line of Section 18, Township 17S, Range 32E, The footages place the well closer than 330' from a Qtr/Qtr Section line. The table below details the ownership of adjacent spacing units in Section 18. ConocoPhillips is 100% lessee and 100% working interest owner of the Ruby federal lease.

| Spacing Unit | Adjacent Units      | # of Wells | Operator(s)                    |
|--------------|---------------------|------------|--------------------------------|
| UL K         | K UL F, G, J, N, O; |            | ConocoPhillips Company         |
|              | Sec. 18, 17S, 32E   |            |                                |
| UL K         | UL E, L, M          | 3          | Cimarex Energy Co. of Colorado |
| UL N         | UL J, K, L, O; Sec. | 8          | ConocoPhillips Company         |
|              | 18, 17S, 32E        |            |                                |
| UL N         | UL M                | 1          | Cimarex Energy Co. of Colorado |

☐ AMENDED REPORT

|                       |           | <i>W</i> | ÆLL LC     | OCATIO:                    | N AND ACI             | REAGE DEDIC      | CATION PLA    | T      |           |                        |        |
|-----------------------|-----------|----------|------------|----------------------------|-----------------------|------------------|---------------|--------|-----------|------------------------|--------|
|                       | API Numbe | r        |            | <sup>2</sup> Pool Code     |                       |                  | 3 Pool Na     | me     |           |                        |        |
| 30-025-410            | 800       |          | 4450       | 00                         | M                     | ALJAMAR; YES     | O, WEST       |        |           |                        |        |
| <sup>1</sup> Property | Code      |          |            |                            | <sup>5</sup> Property | Name             |               |        | 6         | Well Numbe             | er     |
| 38653 RUBY FEDERAL    |           |          |            |                            |                       |                  |               | İ      | 12        |                        |        |
| OGRID.                | No.       |          |            | <sup>a</sup> Operator Name |                       |                  |               |        |           | <sup>9</sup> Elevation |        |
| 217817                |           | ConocoF  | hillips Co | mpany                      |                       |                  |               | i      | 3952'     |                        |        |
|                       |           |          |            |                            | Surface               | Location         |               |        |           |                        |        |
| UL or lot no.         | Section   | Township | Range      | Lot Idn                    | Feet from the         | North/South line | Feet from the | East/V | Vest line |                        | County |
| K                     | 18        | 178      | 32E        |                            | 1330                  | SOUTH            | 1705          | WEST   |           | LEA                    |        |
|                       |           |          | " Bot      | ttom Hol                   | e Location I          | Different Fron   | n Surface     |        |           |                        |        |
| UL or lot no.         | Section   | Township | Range      | Lot ldn                    | Feet from the         | North/South line | Feet from the | East/V | Vest line |                        | County |
| N                     | 18        | 178      | 22E        | J                          | 967                   | SOUTH            | 1614          | WEST   | i         | LEY                    |        |