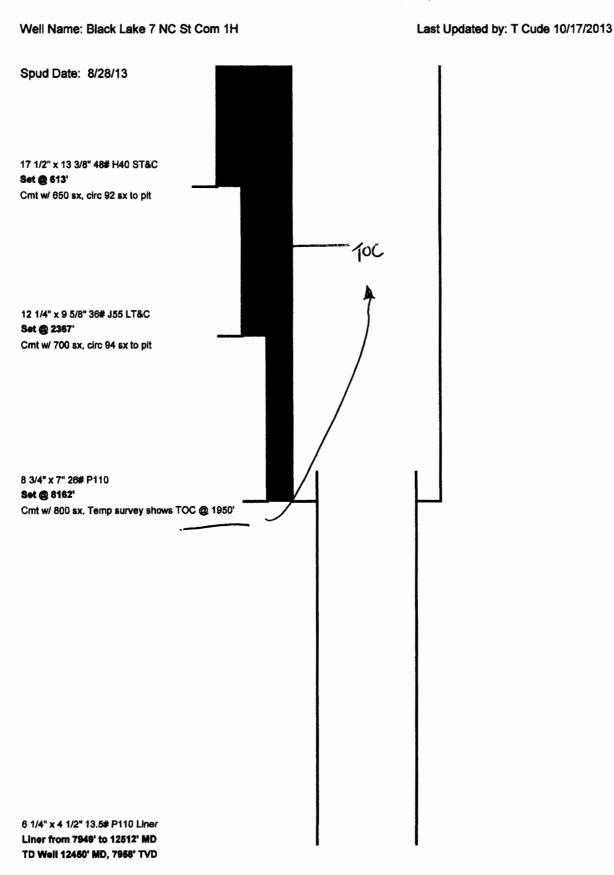

### Tabulation of Wells within the Area of Review Penetrating the Injecting Zone (As of 9/2013)

|                           |     |     |     |     |     |       |     |        |      |             | Date    | MD    | Csg    | Depth | Cmt         | Comp    | Perfs         |  |
|---------------------------|-----|-----|-----|-----|-----|-------|-----|--------|------|-------------|---------|-------|--------|-------|-------------|---------|---------------|--|
| Well Name                 | SEC | TWN | RGE |     | Foc | otage |     | County | TYPE | Formation   | Spud    | (ft)  | Size   | (ft)  | (sx)        | Date    | (ft)          |  |
| Black Lake 7 NC St Com 1H | 7   | 255 | 28E | 150 | FSL | 2150  | FWL | EDDY   | HZ   | BONE SPRING | 8/28/13 | 12540 | 13 3/8 | 613   | 650         |         | 8235          |  |
| 30015409840000            |     |     |     |     |     |       |     |        |      |             |         |       | 9 5/8  | 2367  | 700         |         | 12 <b>499</b> |  |
| Mewbourne Oil Company     |     |     |     |     |     |       |     |        |      |             |         |       | 7      | 8162  | 800         |         |               |  |
|                           |     |     |     |     |     |       |     |        |      |             |         |       | 4 1/2  | 12540 | LNR         |         |               |  |
| State GQ #4H              | 7   | 25S | 28E | 200 | FNL | 1805  | FEL | EDDY   | HZ   | BONE SPRING | 6/30/13 | 12590 | 13 3/8 | 452   | 655         | 8/21/13 | 8408          |  |
| 30015414290000            |     |     |     |     |     |       |     |        |      |             |         |       | 9 5/8  | 2529  | 1283        |         | 12347         |  |
| Legend Nat Gas III LLP    |     |     |     |     |     |       |     |        |      |             |         |       | 5 1/2  | 12400 | 2540        |         |               |  |
| State GQ #5H              | 7   | 255 | 28E | 200 | FNL | 1775  | FEL | EDDY   | нz   | BONE SPRING | 7/23/13 | 12700 | 13 3/8 | 379   | 585         | 8/22/13 | 8260          |  |
| 30015414280000            |     |     |     |     |     |       |     |        |      |             |         |       | 9 5/8  | 2552  | <b>9</b> 95 |         | 12666         |  |
| Legend Nat Gas III LLP    |     |     |     |     |     |       |     |        |      |             |         |       | 5 1/2  | 12700 | 2819        |         |               |  |
|                           |     |     |     |     |     |       |     | 3      | Ac   | tive        |         |       |        |       |             |         |               |  |