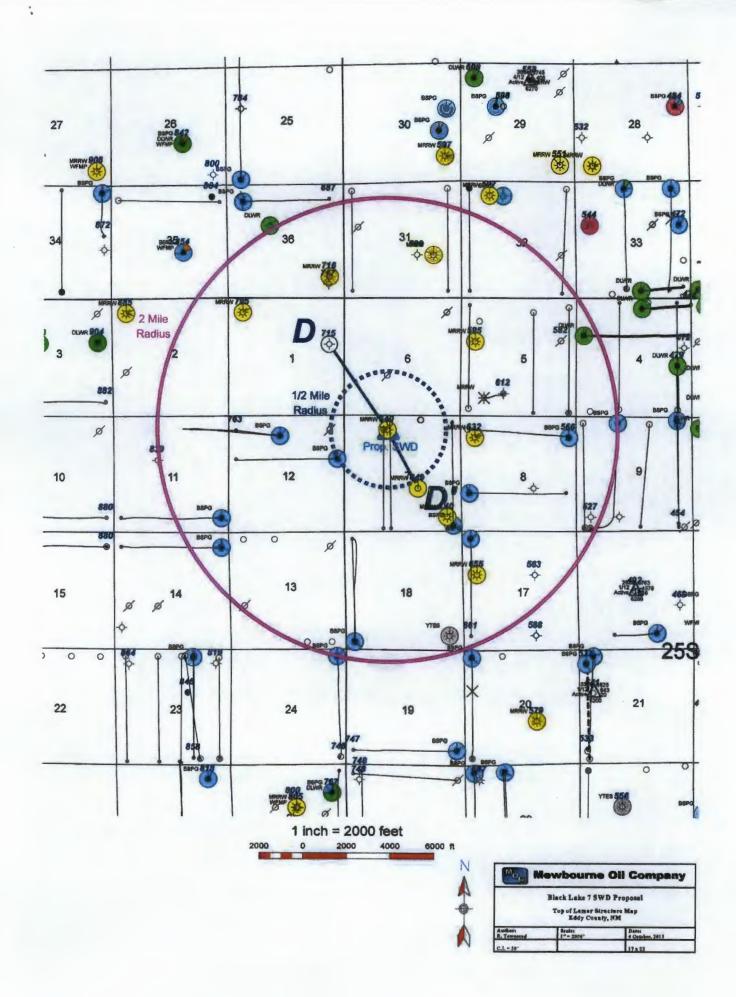

- V. Attach a map that identifies all wells and leases within two miles of any proposed injection well with a one-half mile radius circle drawn around each proposed injection well. This circle identifies the well's area of review.
- VI. Attach a tabulation of data on all wells of public record within the area of review which penetrate the proposed injection zone. Such data shall include a description of each well's type, construction, date drilled, location, depth, record of completion, and a schematic of any plugged well illustrating all plugging detail.
- VII. Attach data on the proposed operation, including:
  - 1. Proposed average and maximum daily rate and volume of fluids to be injected;
  - 2. Whether the system is open or closed;
  - 3. Proposed average and maximum injection pressure;
  - 4. Sources and an appropriate analysis of injection fluid and compatibility with the receiving formation if other than reinjected produced water; and,
  - 5. If injection is for disposal purposes into a zone not productive of oil or gas at or within one mile of the proposed well, attach a chemical analysis of the disposal zone formation water (may be measured or inferred from existing literature, studies, nearby wells, etc.).
- \*VIII. Attach appropriate geologic data on the injection zone including appropriate lithologic detail, geologic name, thickness, and depth. Give the geologic name, and depth to bottom of all underground sources of drinking water (aquifers containing waters with total dissolved solids concentrations of 10,000 mg/l or less) overlying the proposed injection zone as well as any such sources known to be immediately underlying the injection interval.
- IX. Describe the proposed stimulation program, if any.
- \*X. Attach appropriate logging and test data on the well. (If well logs have been filed with the Division, they need not be resubmitted).
- \*XI. Attach a chemical analysis of fresh water from two or more fresh water wells (if available and producing) within one mile of any injection or disposal well showing location of wells and dates samples were taken.
- XII. Applicants for disposal wells must make an affirmative statement that they have examined available geologic and engineering data and find no evidence of open faults or any other hydrologic connection between the disposal zone and any underground sources of drinking water.
- XIII. Applicants must complete the "Proof of Notice" section on the reverse side of this form.
- XIV. Certification: I hereby certify that the information submitted with this application is true and correct to the best of my knowledge and belief.

### Black Lake 7 SWD #1 C-108 Additional Details

- VI. Please see attached table for the three wells within the area of review.
- VII. 1. Proposed average rate of 5000 bwpd and maximum rate of 10,000 bwpd.
  - 2. Closed system.

### Tabulation of Wells within the Area of Review Penetrating the Injecting Zone (As of 9/2013)

|                           |     |     |     |     |     |       |     |        |      |             | Date    | MD    | Csg    | Depth | Cmt         | Comp    | Perfs         |  |
|---------------------------|-----|-----|-----|-----|-----|-------|-----|--------|------|-------------|---------|-------|--------|-------|-------------|---------|---------------|--|
| Well Name                 | SEC | TWN | RGE |     | Foc | otage |     | County | TYPE | Formation   | Spud    | (ft)  | Size   | (ft)  | (sx)        | Date    | (ft)          |  |
| Black Lake 7 NC St Com 1H | 7   | 255 | 28E | 150 | FSL | 2150  | FWL | EDDY   | HZ   | BONE SPRING | 8/28/13 | 12540 | 13 3/8 | 613   | 650         |         | 8235          |  |
| 30015409840000            |     |     |     |     |     |       |     |        |      |             |         |       | 9 5/8  | 2367  | 700         |         | 12 <b>499</b> |  |
| Mewbourne Oil Company     |     |     |     |     |     |       |     |        |      |             |         |       | 7      | 8162  | 800         |         |               |  |
|                           |     |     |     |     |     |       |     |        |      |             |         |       | 4 1/2  | 12540 | LNR         |         |               |  |
| State GQ #4H              | 7   | 25S | 28E | 200 | FNL | 1805  | FEL | EDDY   | HZ   | BONE SPRING | 6/30/13 | 12590 | 13 3/8 | 452   | 655         | 8/21/13 | 8408          |  |
| 30015414290000            |     |     |     |     |     |       |     |        |      |             |         |       | 9 5/8  | 2529  | 1283        |         | 12347         |  |
| Legend Nat Gas III LLP    |     |     |     |     |     |       |     |        |      |             |         |       | 5 1/2  | 12400 | 2540        |         |               |  |
| State GQ #5H              | 7   | 255 | 28E | 200 | FNL | 1775  | FEL | EDDY   | нz   | BONE SPRING | 7/23/13 | 12700 | 13 3/8 | 379   | 585         | 8/22/13 | 8260          |  |
| 30015414280000            |     |     |     |     |     |       |     |        |      |             |         |       | 9 5/8  | 2552  | <b>9</b> 95 |         | 12666         |  |
| Legend Nat Gas III LLP    |     |     |     |     |     |       |     |        |      |             |         |       | 5 1/2  | 12700 | 2819        |         |               |  |
|                           |     |     |     |     |     |       |     | 3      | Ac   | tive        |         |       |        |       |             |         |               |  |