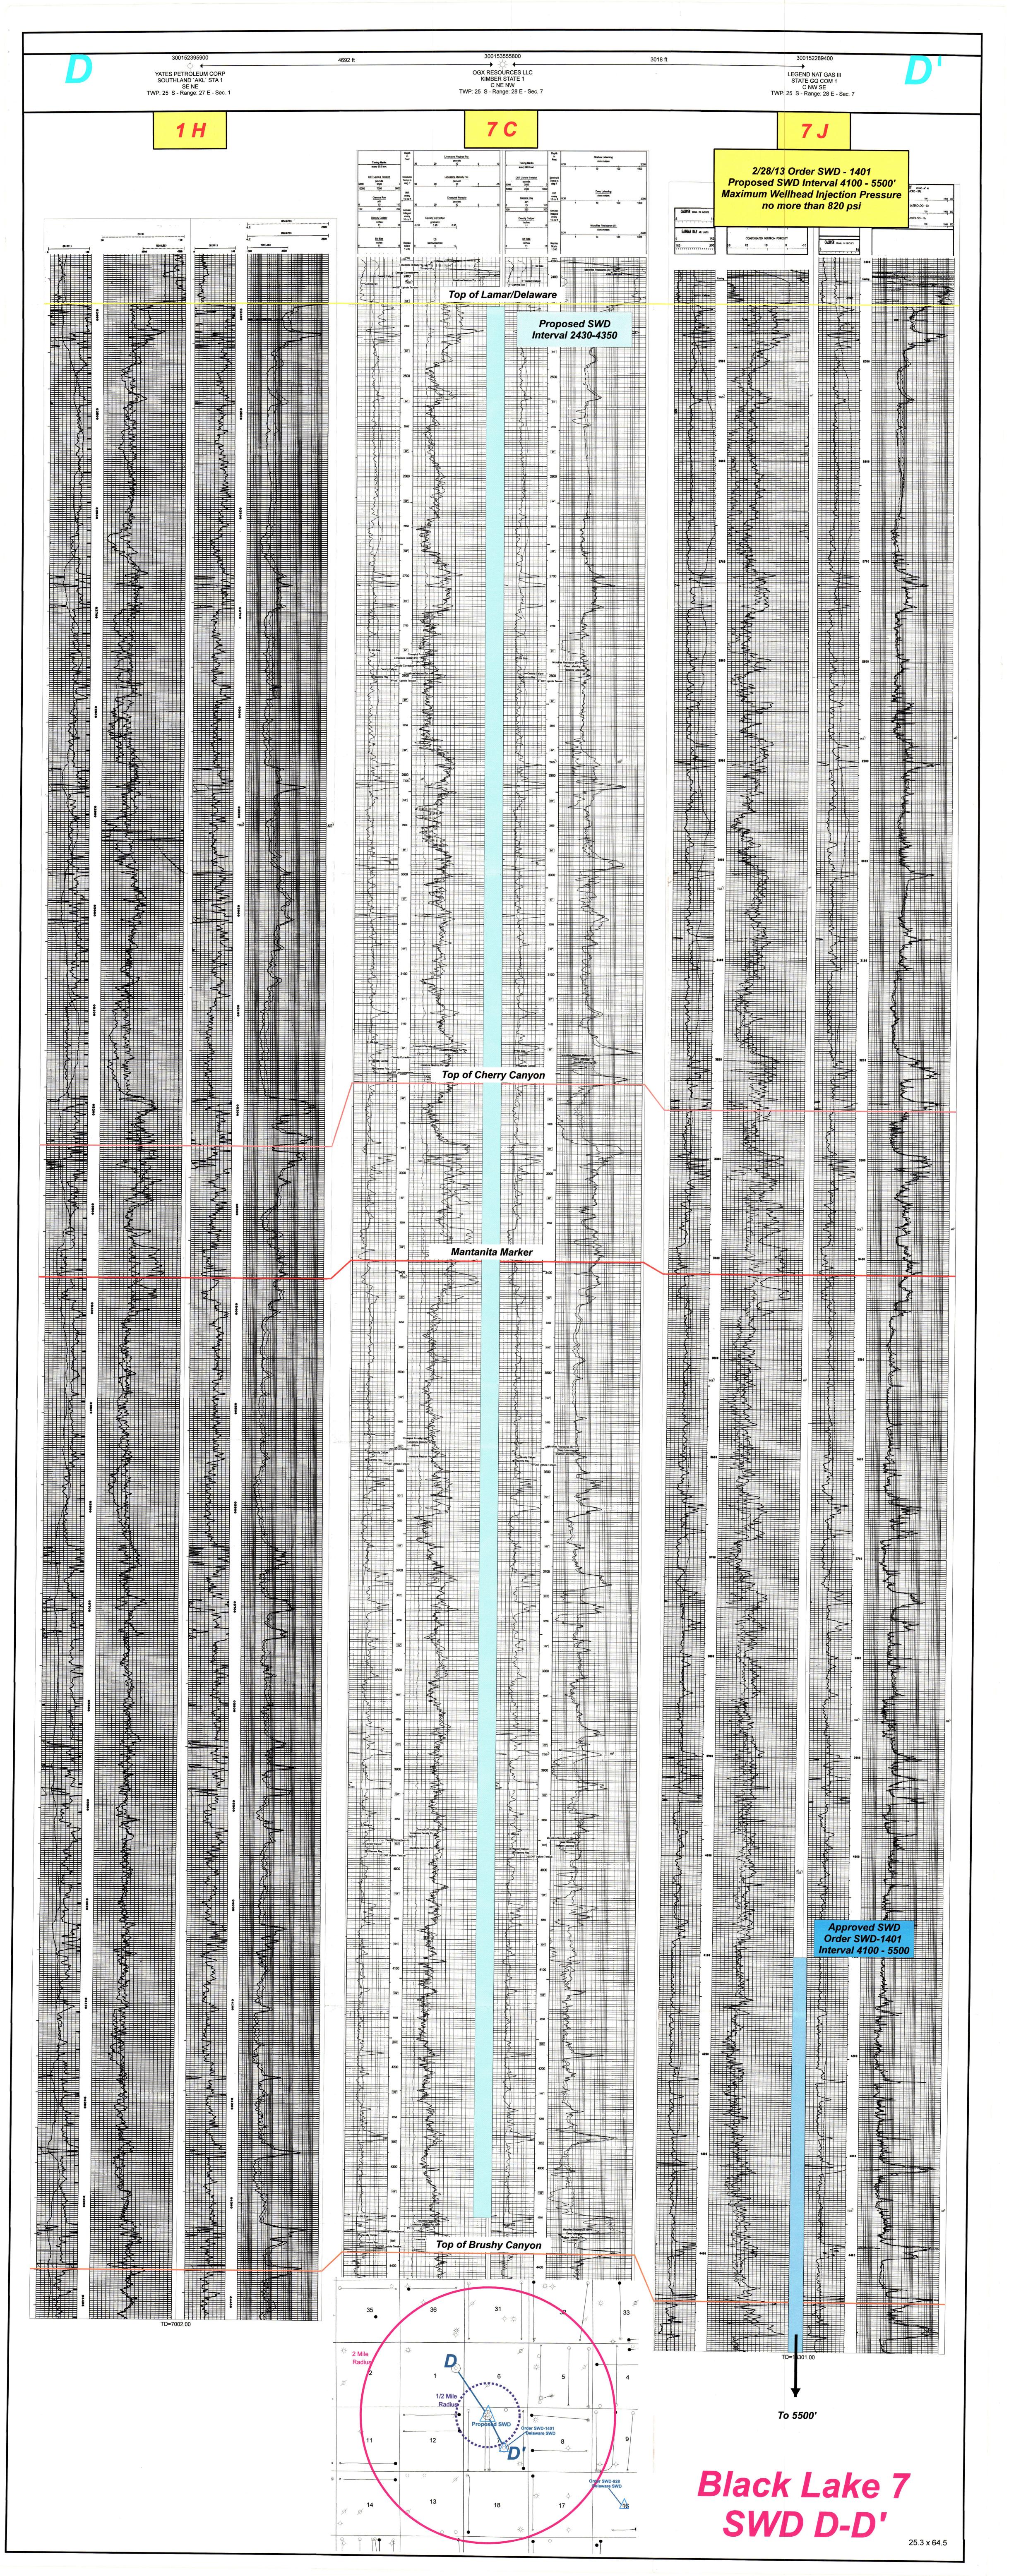

### **INJECTION WELL DATA SHEET**

**OPERATOR:** Mewbourne Oil Company

WELL NAME & NUMBER: Black Lake 7 SWD #1 (Originally: Kimber State #1) API 30-015-35558 **25**S 660' FNL & 1980' FWL 28E WELL LOCATION: 7 С TOWNSHIP FOOTAGE LOCATION UNIT LETTER SECTION RANGE WELL CONSTRUCTION DATA WELLBORE SCHEMATIC (See Attached) Surface Casing Casing Size: 13 3/8" @ 531' Hole Size: 17 1/2 " Top of Cement: Surface Cement with. 500 sx (154 sx circulated to pit) Intermediate Casing Casing Size: 9 5/8" @ 2409' Hole Size: 12 1/4" Top of Cement: Surface Cement with. 780 sx (125 sx circulated to pit) Intermediate Casing Casing Size: 7" @ 9512' Hole Size: 8 3/4" Top of Cement: 2260 (calculated Cement with. 1060 sx w/15% Leak-off) **Production Casing** Casing Size: 5 1/2" @ 9072'-12293' Hole Size: 6 1/8" Top of Cement: N/A Cement with. 190 sx Production Casing Casing Size: 3 1/2" @ 11986'-Hole Size: 4 3/4" 12697' Top of Cement: N/A Cement with. 190 sx CIBP @ 4,400', TD @ 12,697' Injection Interval Perforations @ 2430'-4350'

5. We will be injecting into the Delaware formation. See attached water analysis for the Delaware formation in the area from Mewbourne's Pierce Crossing 36 St #2H in 36-24E-29S.

VIII. 1. The proposed injection interval is within the Delaware formation which is a porous sandstone from 2430' - 6075'. However, the well will only be perforated between 2430'- 4350'.

### Tabulation of Wells within the Area of Review Penetrating the Injecting Zone (As of 9/2013)

|                           |     |     |     |     |     |       |     |        |      |             | Date    | MD    | Csg    | Depth | Cmt         | Comp    | Perfs         |  |
|---------------------------|-----|-----|-----|-----|-----|-------|-----|--------|------|-------------|---------|-------|--------|-------|-------------|---------|---------------|--|
| Well Name                 | SEC | TWN | RGE |     | Foc | otage |     | County | TYPE | Formation   | Spud    | (ft)  | Size   | (ft)  | (sx)        | Date    | (ft)          |  |
| Black Lake 7 NC St Com 1H | 7   | 255 | 28E | 150 | FSL | 2150  | FWL | EDDY   | HZ   | BONE SPRING | 8/28/13 | 12540 | 13 3/8 | 613   | 650         |         | 8235          |  |
| 30015409840000            |     |     |     |     |     |       |     |        |      |             |         |       | 9 5/8  | 2367  | 700         |         | 12 <b>499</b> |  |
| Mewbourne Oil Company     |     |     |     |     |     |       |     |        |      |             |         |       | 7      | 8162  | 800         |         |               |  |
|                           |     |     |     |     |     |       |     |        |      |             |         |       | 4 1/2  | 12540 | LNR         |         |               |  |
| State GQ #4H              | 7   | 25S | 28E | 200 | FNL | 1805  | FEL | EDDY   | HZ   | BONE SPRING | 6/30/13 | 12590 | 13 3/8 | 452   | 655         | 8/21/13 | 8408          |  |
| 30015414290000            |     |     |     |     |     |       |     |        |      |             |         |       | 9 5/8  | 2529  | 1283        |         | 12347         |  |
| Legend Nat Gas III LLP    |     |     |     |     |     |       |     |        |      |             |         |       | 5 1/2  | 12400 | 2540        |         |               |  |
| State GQ #5H              | 7   | 255 | 28E | 200 | FNL | 1775  | FEL | EDDY   | нz   | BONE SPRING | 7/23/13 | 12700 | 13 3/8 | 379   | 585         | 8/22/13 | 8260          |  |
| 30015414280000            |     |     |     |     |     |       |     |        |      |             |         |       | 9 5/8  | 2552  | <b>9</b> 95 |         | 12666         |  |
| Legend Nat Gas III LLP    |     |     |     |     |     |       |     |        |      |             |         |       | 5 1/2  | 12700 | 2819        |         |               |  |
|                           |     |     |     |     |     |       |     | 3      | Ac   | tive        |         |       |        |       |             |         |               |  |