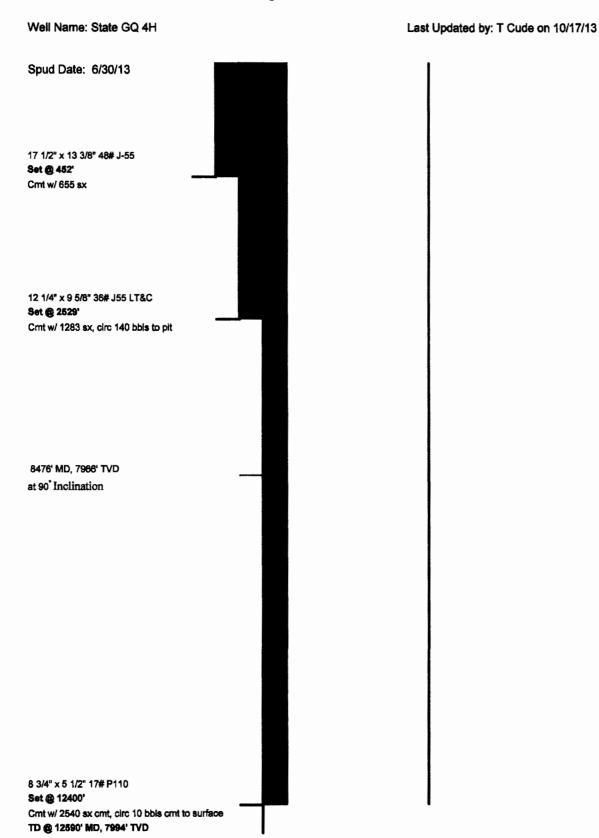

### Tabulation of Wells within the Area of Review Penetrating the Injecting Zone (As of 9/2013)

|                           |     |     |     |     |     |       |     |        |      |             | Date    | MD    | Csg    | Depth | Cmt         | Comp    | Perfs         |  |
|---------------------------|-----|-----|-----|-----|-----|-------|-----|--------|------|-------------|---------|-------|--------|-------|-------------|---------|---------------|--|
| Well Name                 | SEC | TWN | RGE |     | Foc | otage |     | County | TYPE | Formation   | Spud    | (ft)  | Size   | (ft)  | (sx)        | Date    | (ft)          |  |
| Black Lake 7 NC St Com 1H | 7   | 255 | 28E | 150 | FSL | 2150  | FWL | EDDY   | HZ   | BONE SPRING | 8/28/13 | 12540 | 13 3/8 | 613   | 650         |         | 8235          |  |
| 30015409840000            |     |     |     |     |     |       |     |        |      |             |         |       | 9 5/8  | 2367  | 700         |         | 12 <b>499</b> |  |
| Mewbourne Oil Company     |     |     |     |     |     |       |     |        |      |             |         |       | 7      | 8162  | 800         |         |               |  |
|                           |     |     |     |     |     |       |     |        |      |             |         |       | 4 1/2  | 12540 | LNR         |         |               |  |
| State GQ #4H              | 7   | 25S | 28E | 200 | FNL | 1805  | FEL | EDDY   | HZ   | BONE SPRING | 6/30/13 | 12590 | 13 3/8 | 452   | 655         | 8/21/13 | 8408          |  |
| 30015414290000            |     |     |     |     |     |       |     |        |      |             |         |       | 9 5/8  | 2529  | 1283        |         | 12347         |  |
| Legend Nat Gas III LLP    |     |     |     |     |     |       |     |        |      |             |         |       | 5 1/2  | 12400 | 2540        |         |               |  |
| State GQ #5H              | 7   | 255 | 28E | 200 | FNL | 1775  | FEL | EDDY   | нz   | BONE SPRING | 7/23/13 | 12700 | 13 3/8 | 379   | 585         | 8/22/13 | 8260          |  |
| 30015414280000            |     |     |     |     |     |       |     |        |      |             |         |       | 9 5/8  | 2552  | <b>9</b> 95 |         | 12666         |  |
| Legend Nat Gas III LLP    |     |     |     |     |     |       |     |        |      |             |         |       | 5 1/2  | 12700 | 2819        |         |               |  |
|                           |     |     |     |     |     |       |     | 3      | Ac   | tive        |         |       |        |       |             |         |               |  |