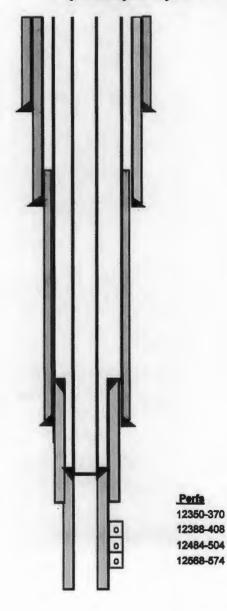

Shawn as + 8Ub. 5.

- 4 perforated intervals in the Morrow: 12,350'-12,370', 12,388'-12,408', 12,484-12,504', 12,568'-12,574'. CIBP @ 12,250' (3sx) & CIBP @ 11,900' (3 sx). Plug @ 9150' (30 sx). Perf & Sqz. Plugs @ 7150' (55 sx), 4150' (55 sx), 1600' (55 sx), 575' (100 sx), 200 to surface (35 sx).
- Give the name and depths of any oil or gas zones underlying or overlying the proposed injection zone in this area: