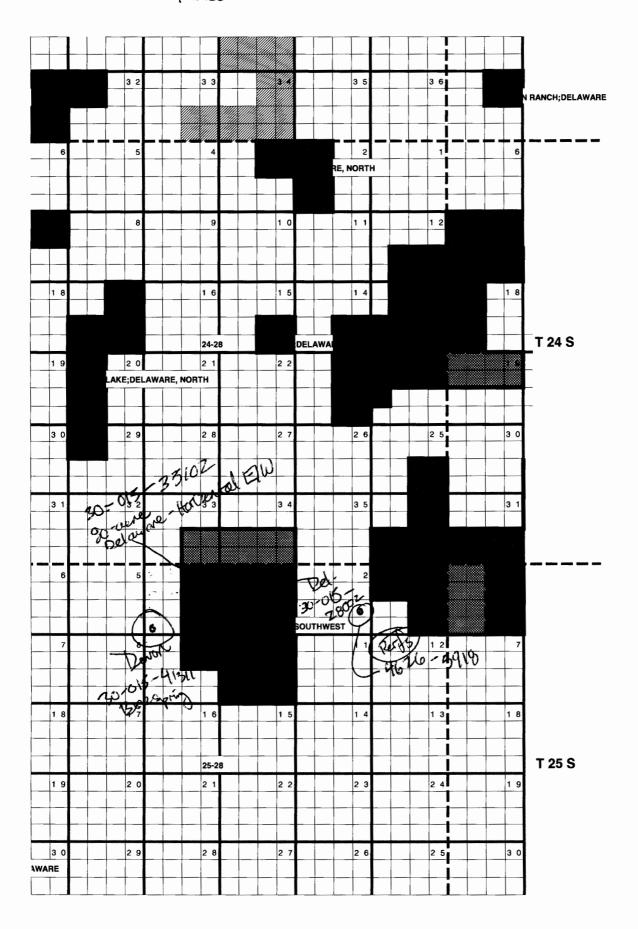

- V. Attach a map that identifies all wells and leases within two miles of any proposed injection well with a one-half mile radius circle drawn around each proposed injection well. This circle identifies the well's area of review.
- VI. Attach a tabulation of data on all wells of public record within the area of review which penetrate the proposed injection zone. Such data shall include a description of each well's type, construction, date drilled, location, depth, record of completion, and a schematic of any plugged well illustrating all plugging detail.
- VII. Attach data on the proposed operation, including:
  - 1. Proposed average and maximum daily rate and volume of fluids to be injected;
  - 2. Whether the system is open or closed;
  - 3. Proposed average and maximum injection pressure;
  - 4. Sources and an appropriate analysis of injection fluid and compatibility with the receiving formation if other than reinjected produced water; and,
  - 5. If injection is for disposal purposes into a zone not productive of oil or gas at or within one mile of the proposed well, attach a chemical analysis of the disposal zone formation water (may be measured or inferred from existing literature, studies, nearby wells, etc.).
- \*VIII. Attach appropriate geologic data on the injection zone including appropriate lithologic detail, geologic name, thickness, and depth. Give the geologic name, and depth to bottom of all underground sources of drinking water (aquifers containing waters with total dissolved solids concentrations of 10,000 mg/l or less) overlying the proposed injection zone as well as any such sources known to be immediately underlying the injection interval.
- IX. Describe the proposed stimulation program, if any.
- \*X. Attach appropriate logging and test data on the well. (If well logs have been filed with the Division, they need not be resubmitted).
- \*XI. Attach a chemical analysis of fresh water from two or more fresh water wells (if available and producing) within one mile of any injection or disposal well showing location of wells and dates samples were taken.
- XII. Applicants for disposal wells must make an affirmative statement that they have examined available geologic and engineering data and find no evidence of open faults or any other hydrologic connection between the disposal zone and any underground sources of drinking water.
- XIII. Applicants must complete the "Proof of Notice" section on the reverse side of this form.
- XIV. Certification: I hereby certify that the information submitted with this application is true and correct to the best of my knowledge and belief.

### Black Lake 7 SWD #1 C-108 Additional Details

- VI. Please see attached table for the three wells within the area of review.
- VII. 1. Proposed average rate of 5000 bwpd and maximum rate of 10,000 bwpd.
  - 2. Closed system.