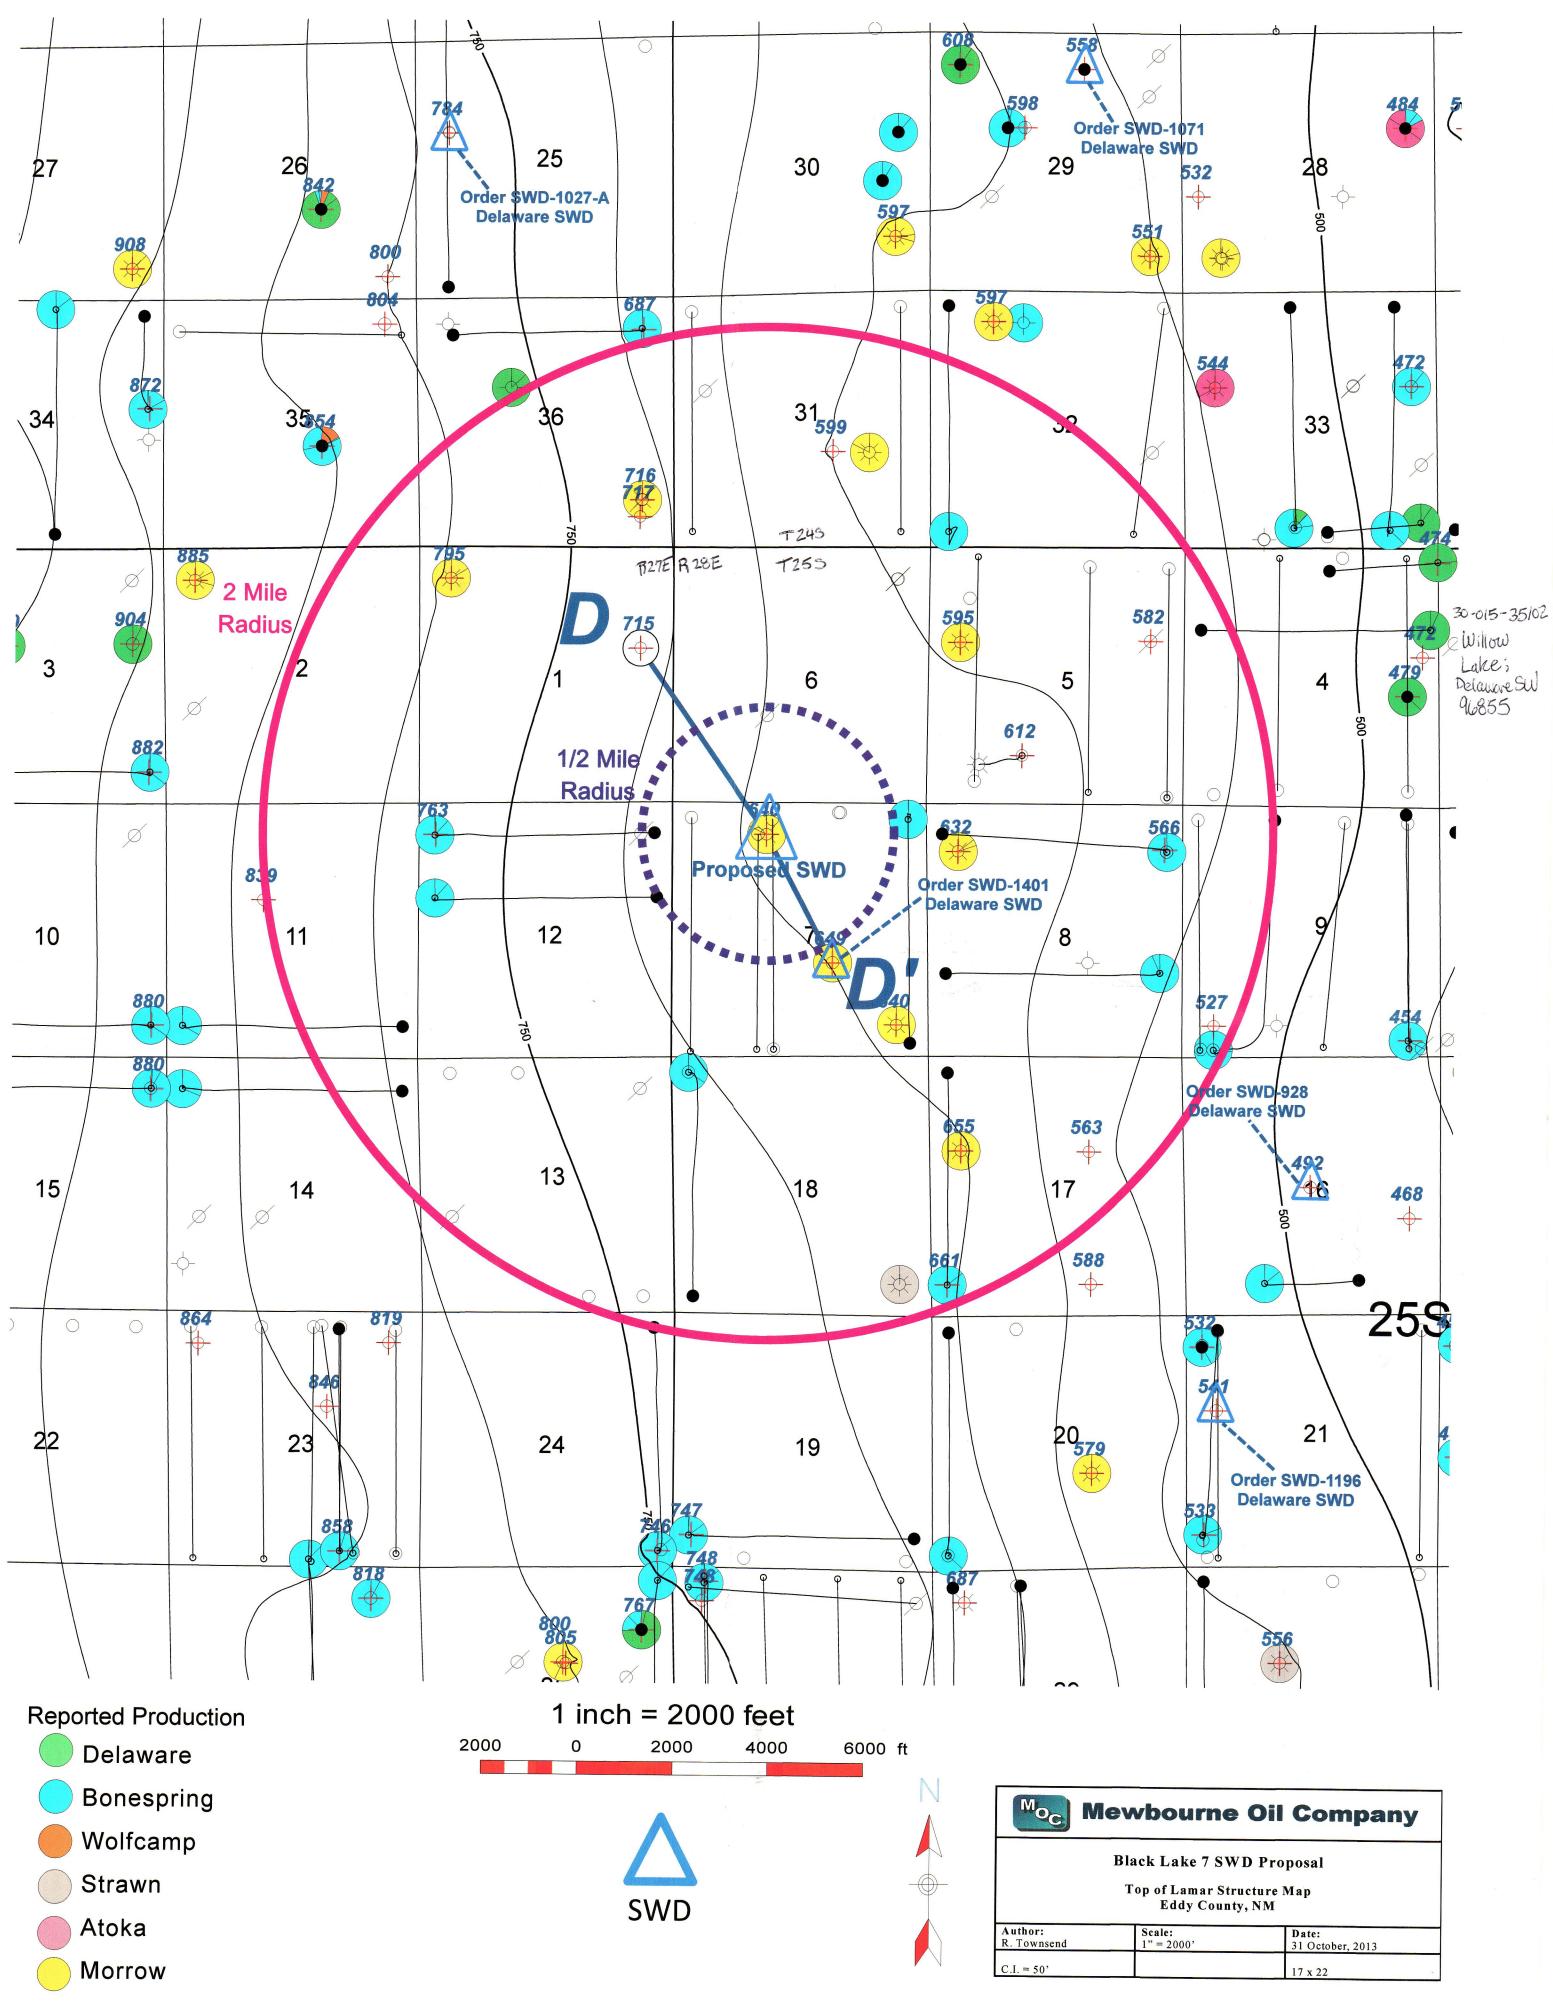

- V. Attach a map that identifies all wells and leases within two miles of any proposed injection well with a one-half mile radius circle drawn around each proposed injection well. This circle identifies the well's area of review.
- VI. Attach a tabulation of data on all wells of public record within the area of review which penetrate the proposed injection zone. Such data shall include a description of each well's type, construction, date drilled, location, depth, record of completion, and a schematic of any plugged well illustrating all plugging detail.
- VII. Attach data on the proposed operation, including:
  - 1. Proposed average and maximum daily rate and volume of fluids to be injected;
  - 2. Whether the system is open or closed;
  - 3. Proposed average and maximum injection pressure;
  - 4. Sources and an appropriate analysis of injection fluid and compatibility with the receiving formation if other than reinjected produced water; and,
  - 5. If injection is for disposal purposes into a zone not productive of oil or gas at or within one mile of the proposed well, attach a chemical analysis of the disposal zone formation water (may be measured or inferred from existing literature, studies, nearby wells, etc.).
- \*VIII. Attach appropriate geologic data on the injection zone including appropriate lithologic detail, geologic name, thickness, and depth. Give the geologic name, and depth to bottom of all underground sources of drinking water (aquifers containing waters with total dissolved solids concentrations of 10,000 mg/l or less) overlying the proposed injection zone as well as any such sources known to be immediately underlying the injection interval.
- IX. Describe the proposed stimulation program, if any.
- \*X. Attach appropriate logging and test data on the well. (If well logs have been filed with the Division, they need not be resubmitted).
- \*XI. Attach a chemical analysis of fresh water from two or more fresh water wells (if available and producing) within one mile of any injection or disposal well showing location of wells and dates samples were taken.
- XII. Applicants for disposal wells must make an affirmative statement that they have examined available geologic and engineering data and find no evidence of open faults or any other hydrologic connection between the disposal zone and any underground sources of drinking water.
- XIII. Applicants must complete the "Proof of Notice" section on the reverse side of this form.
- XIV. Certification: I hereby certify that the information submitted with this application is true and correct to the best of my knowledge and belief.

### Black Lake 7 SWD #1 C-108 Additional Details

- VI. Please see attached table for the three wells within the area of review.
- VII. 1. Proposed average rate of 5000 bwpd and maximum rate of 10,000 bwpd.
  - 2. Closed system.

### Tabulation of Wells within the Area of Review Penetrating the Injecting Zone (As of 9/2013)

|                           |     |     |     |     |     |       |     |        |      |             | Date    | MD    | Csg    | Depth | Cmt         | Comp    | Perfs         |  |
|---------------------------|-----|-----|-----|-----|-----|-------|-----|--------|------|-------------|---------|-------|--------|-------|-------------|---------|---------------|--|
| Well Name                 | SEC | TWN | RGE |     | Foc | otage |     | County | TYPE | Formation   | Spud    | (ft)  | Size   | (ft)  | (sx)        | Date    | (ft)          |  |
| Black Lake 7 NC St Com 1H | 7   | 255 | 28E | 150 | FSL | 2150  | FWL | EDDY   | HZ   | BONE SPRING | 8/28/13 | 12540 | 13 3/8 | 613   | 650         |         | 8235          |  |
| 30015409840000            |     |     |     |     |     |       |     |        |      |             |         |       | 9 5/8  | 2367  | 700         |         | 12 <b>499</b> |  |
| Mewbourne Oil Company     |     |     |     |     |     |       |     |        |      |             |         |       | 7      | 8162  | 800         |         |               |  |
|                           |     |     |     |     |     |       |     |        |      |             |         |       | 4 1/2  | 12540 | LNR         |         |               |  |
| State GQ #4H              | 7   | 25S | 28E | 200 | FNL | 1805  | FEL | EDDY   | HZ   | BONE SPRING | 6/30/13 | 12590 | 13 3/8 | 452   | 655         | 8/21/13 | 8408          |  |
| 30015414290000            |     |     |     |     |     |       |     |        |      |             |         |       | 9 5/8  | 2529  | 1283        |         | 12347         |  |
| Legend Nat Gas III LLP    |     |     |     |     |     |       |     |        |      |             |         |       | 5 1/2  | 12400 | 2540        |         |               |  |
| State GQ #5H              | 7   | 255 | 28E | 200 | FNL | 1775  | FEL | EDDY   | нz   | BONE SPRING | 7/23/13 | 12700 | 13 3/8 | 379   | 585         | 8/22/13 | 8260          |  |
| 30015414280000            |     |     |     |     |     |       |     |        |      |             |         |       | 9 5/8  | 2552  | <b>9</b> 95 |         | 12666         |  |
| Legend Nat Gas III LLP    |     |     |     |     |     |       |     |        |      |             |         |       | 5 1/2  | 12700 | 2819        |         |               |  |
|                           |     |     |     |     |     |       |     | 3      | Ac   | tive        |         |       |        |       |             |         |               |  |