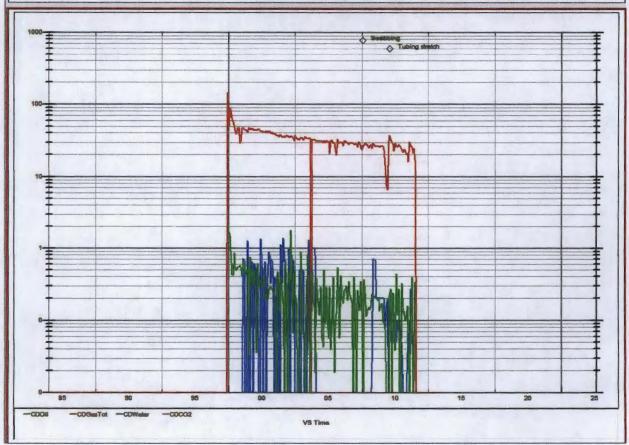

Re: Rincon Federal Unit: 176 API 30-039-82373

Dear Mr. Lowe:

Chevron would like to downhole commingle production from the Mancos Basin Gas Pool with existing Blanco Mesaverde and Basin Dakota in the Rincon 176 well. Please find enclosed a completed C-107A Downhole Commingling application, a completed C-102 form for the new zone, and current production data. Also included are the C-102s for the currently producing zones as well as notification documents. Copies of Case 14862 and DHC 2354 are included. This particular well has been approved for a DHC by the BLM, a copy of the 3160-5 is included. Lastly, a proposed procedure and wellbore diagrams show what is planned for the actual DHC.

| DATA ELEMENT                                                                                                 | UPPER ZONE                                 | INTERMEDIATE ZONE      | LOWER ZONE                                |
|--------------------------------------------------------------------------------------------------------------|--------------------------------------------|------------------------|-------------------------------------------|
| Pool Name                                                                                                    | Blanco Mesaverde                           | Basin Mancos           | Basin Dakota                              |
|                                                                                                              | 72319                                      | 97323                  | 71599                                     |
|                                                                                                              | 5396'-5522'                                | 6886'-6892'            | 7374'-7548'                               |
| Method of Production                                                                                         | Artificial Lift                            | Future Artificial Lift | Artificial Lift                           |
| Pottomhole Pressure<br>(Note: Pressure data will not be<br>required if the bottom                            | NA                                         | NA                     | NA                                        |
| perforation in the lower<br>zone is within 150% of the<br>depth of the top perforation<br>in the upper zone) |                                            |                        |                                           |
|                                                                                                              | 1174                                       | 1174                   | 1174                                      |
| New Zone                                                                                                     | Producing                                  | New Zone               | Producing                                 |
| Date and Oil/Gas/Water Rates of<br>Last Production.<br>(Note: For new zones with no<br>production history,   | Date: 12/1/13<br>Rate: 25mcfpd<br>.01 bopd | Date:<br>Rate:         | Date:12/1/13<br>Rate:60mcfpd<br>.0045bopd |
| applicant shall be required to attach production estimates and supporting data.)                             | .01 0000                                   |                        |                                           |
| Fixed Allocation Percentage<br>(Note: If allocation is based<br>upon something other                         | Oil: 76% Gas: 29%                          | Oil Gas                | Oil: 24% Gas: 71%                         |
| than current or past<br>production, supporting data<br>or explanation will be                                |                                            |                        |                                           |