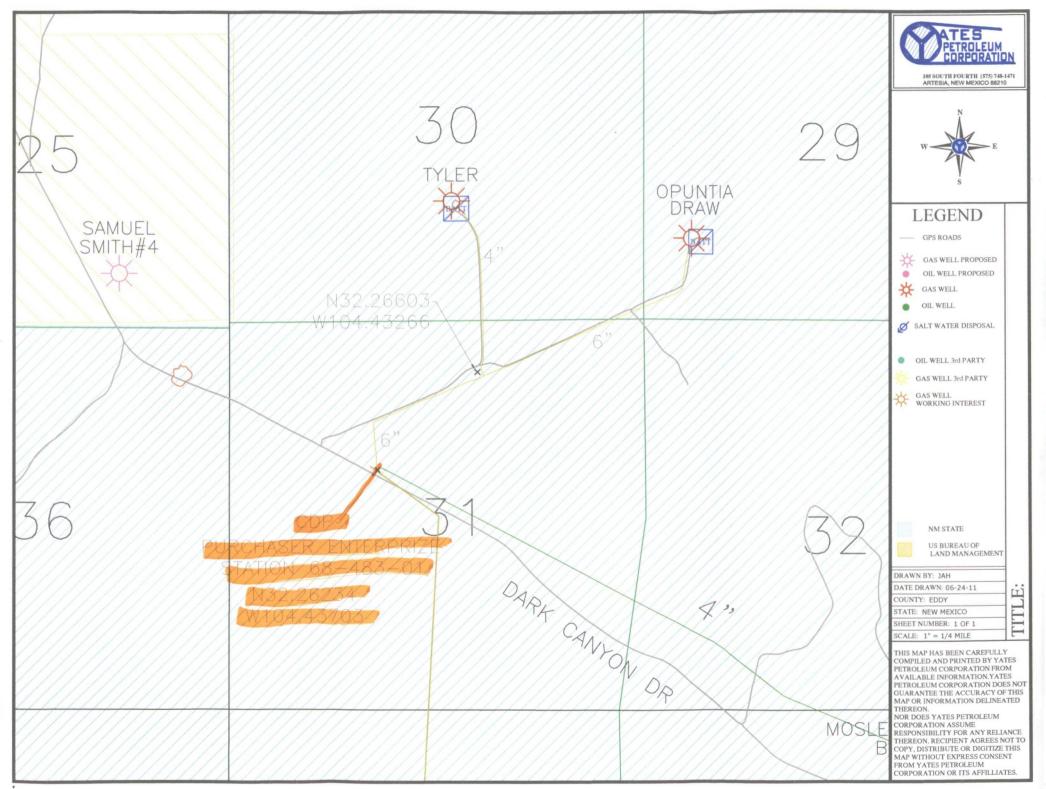

Sec. 31-T235 - R25E

YATES BUILDING - 105 SOUTH FOURTH ST. ARTESIA, NEW MEXICO 88210-2118

ADDRESS SERVICE REQUESTED

DDBESS FOED AT DOTTED LINE

.

J

2

| AVANEL PLACE |                |      |  | - 1 |
|--------------|----------------|------|--|-----|
| LICKER VIEW  | G = 101 / - (- | <br> |  | . 3 |
|              |                |      |  |     |