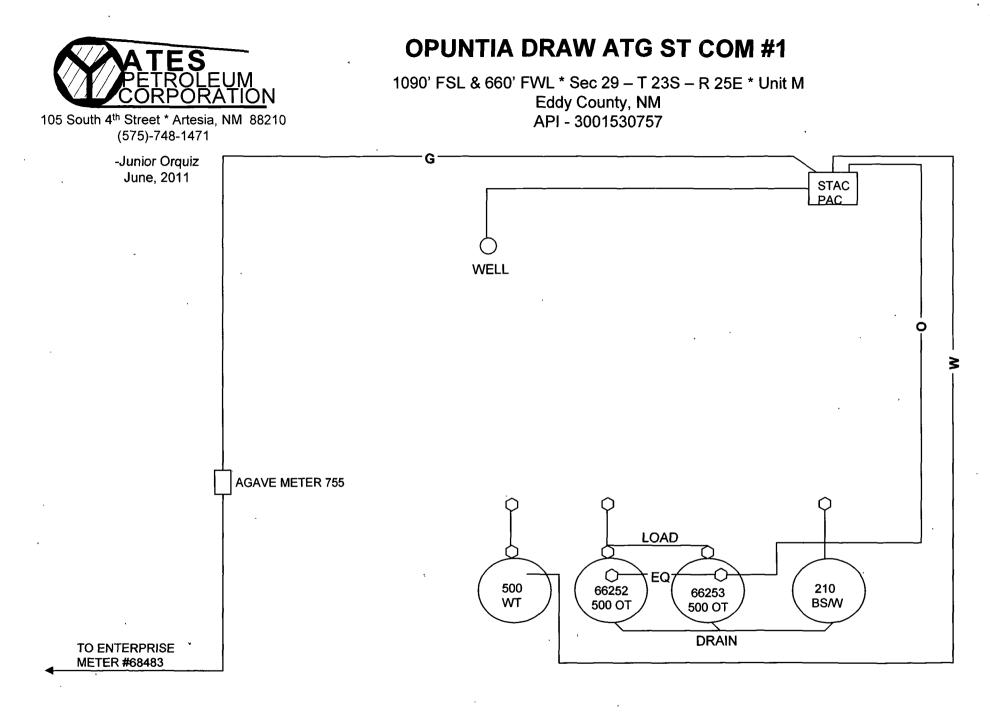

,

- -

This diagram is subject to the Yates Petroleum Corporation August 1983 Security Plan which is on file at 105 South 4th Street, Artesia, NM

, . . . - -

105 South 4<sup>th</sup> Street \* Artesia, NM 88210 (575)-748-1471

> -Junior Orquiz June, 2011