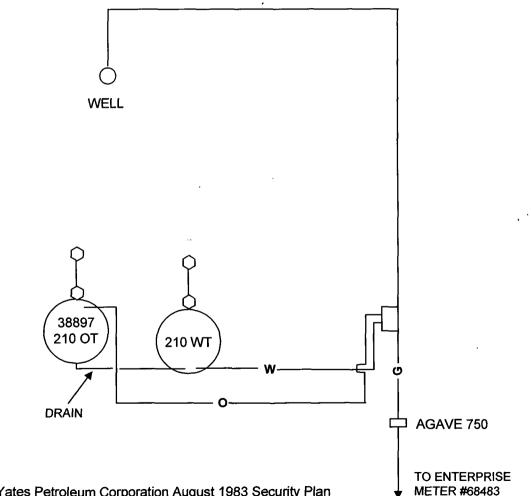

,

- -

This diagram is subject to the Yates Petroleum Corporation August 1983 Security Plan which is on file at 105 South 4th Street, Artesia, NM

, . . . - -

105 South 4<sup>th</sup> Street \* Artesia, NM 88210 (575)-748-1471