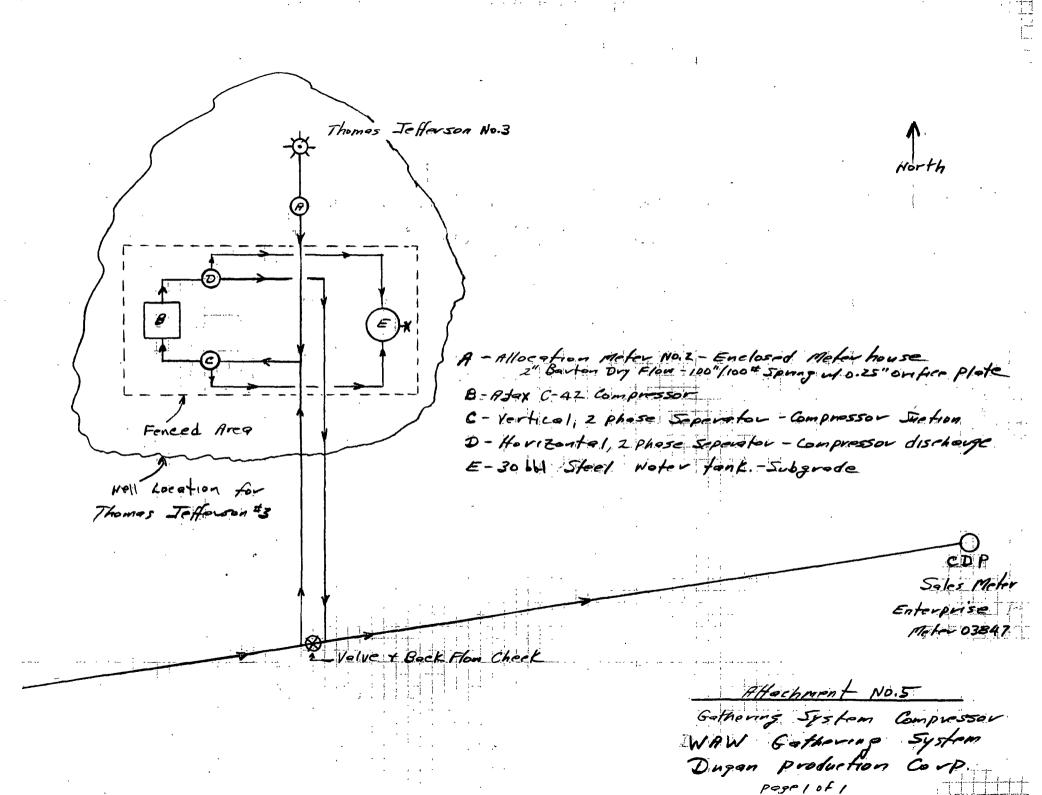

Since all 30 wells connected to the WAWGS produce from the WAW Fruitland Sand-Pictured Cliffs Gas Pool plus 4 wells are also completed in the Basin Fruitland Coal Gas Pool at depths of approximately 1300' to 1400', we attempt to operate the WAWGS at fairly low surface pressures (currently 10 to 15 psig). This is achieved by using a system compressor located at the Thomas Jefferson No. 3 well site. **Attachment No. 5** presents a "site facility diagram" for the WAWGS compressor and associated facilities. Since the WAWGS is located in an area currently being farmed by Navajo Agricultural Products Industry (NAPI) both for security purposes and to minimize surface utility, we have placed the CDP compressor upon our Thomas Jefferson No. 3 well location, which is approximately 1.7 miles to the southwest of our CDP sales meter.