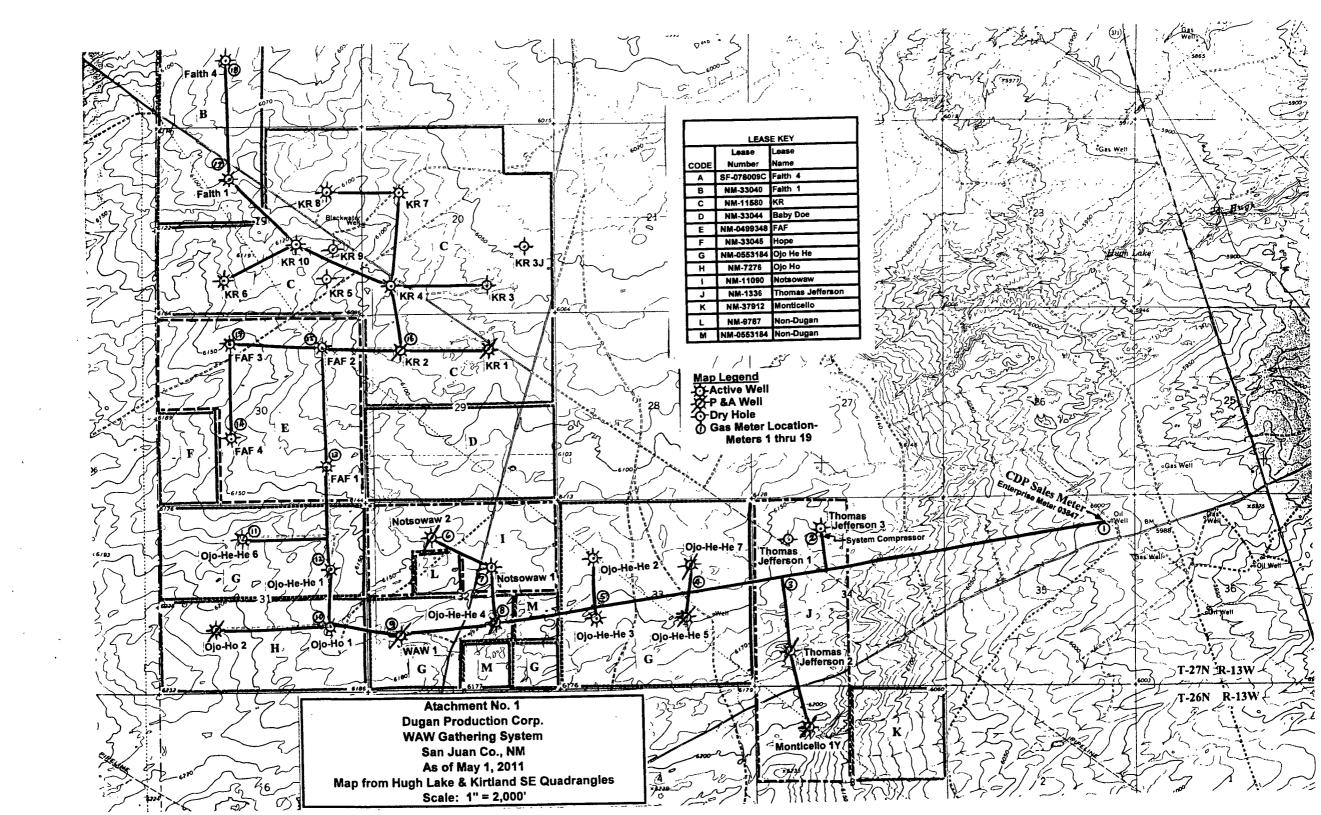

**Attachment No. 1** presents a map of the WAWGS which was produced from the Hugh Lake and Kirtland SE Quadrangles. Included on Attachment No. 1 are the wells and leases connected to the WAWGS along with the location of the CDP gas sales meter (Enterprise Field Services Meter 03847) plus the 18 individual well/lease allocation meters, 6 of which are currently removed from service as the wells they served have been plugged. A description of each allocation meter along with the wells metered by each is presented in Note No. 5 for Attachment No. 2. The WAWGS includes approximately 14.2 miles of

pipeline all located within Sections 18 thru 20, and 29 thru 35 in T-27N, R-13W plus Section 3 of T-26N, R-13W. The central delivery gas sales meter (CDP) is on Enterprise Field Service's (EFS) System (EFS Meter No. 03847) and is located in the NENE Section 35, T-27N, R-13W. EFS operates and maintains the sales meter. All allocation meters are operated and maintained by Dugan Production and the continuous recording charts are integrated monthly by a commercial integration service, currently R&L Chart Services in Bloomfield, NM. Volumes recorded by the allocation meters are used for allocating the CDP gas sales volumes and revenues to the individual wells and leases. The allocation procedures are presented on **Attachment No. 6**.