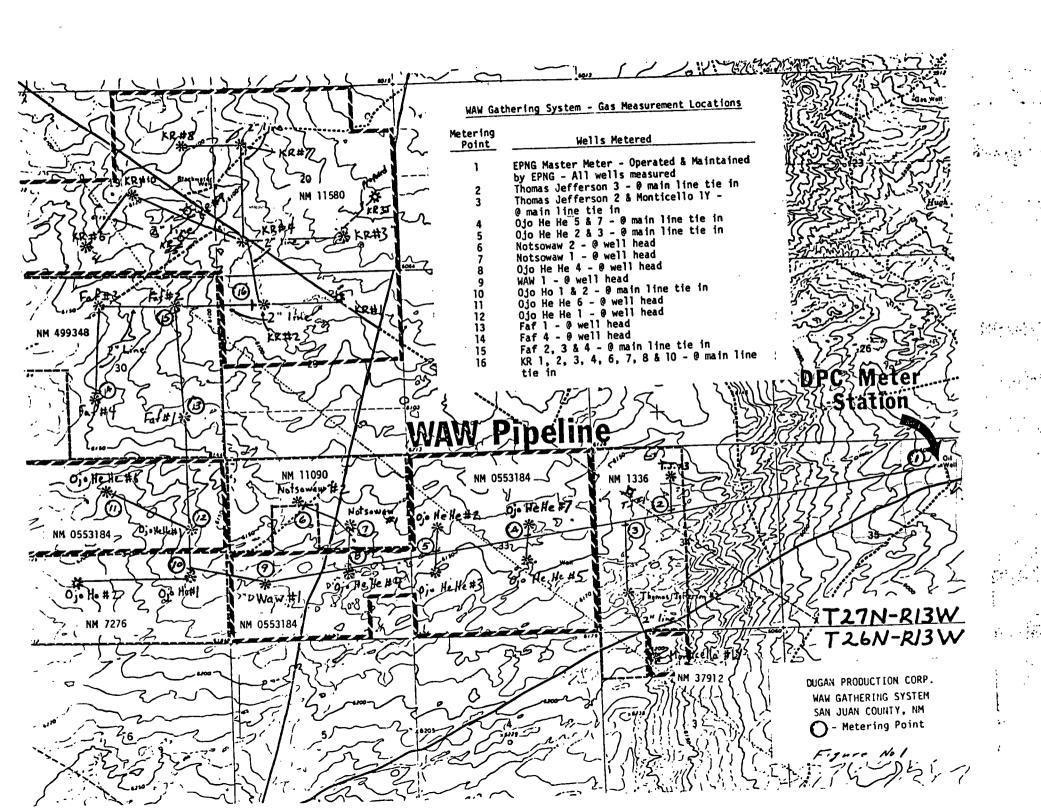

#### (S) WAW Gathering System (WGS) - Gas Measurement Locations 5/01/2011

| Active Meters |               |   |
|---------------|---------------|---|
| Location      |               | - |
|               | Wells Metered |   |
|               |               |   |

- 1 CDP Sales Meter No. 03847 operated & maintained by Enterprise Field Services - all wells measured
- 2 Thomas Jefferson 3 @ wellhead
- 5 Ojo He He 2 & 3 @ tie into WGS \*
- 7 Notsowaw 1 @ wellhead
- 10 Ojo Ho 1 @ wellhead #2 P&A
- 11 Ojo He He 6 @ wellhead
- 12 Ojo He He 1 @ wellhead
- 13 FAF 1 @ wellhead 14 - FAF 4 - @ wellhead
- 16 KR 4,6,7,8,10 plus Faith 1 & 4 @ tie into WGS. \*
  - KR 1, 2, 3 & 3J all P&A
- 17 Faith 1 @ wellhead
- 18 Faith 4 @ wellhead
- 19 FAF 3 @ wellhead
- \* For allocation to wells, wells are tested annually using portable tester

#### **Discontinued Meters**

#### Location

| Wells | Metered |
|-------|---------|
|       |         |

- 3 Thomas Jefferson 2 & Monticello 1Y both wells P&A
- 4 Ojo He He 5 & 7 both wells P&A
- 6 Notsowaw 2 well P&A
- 8 Ojo He He 4 well P&A
- 9 WAW 1 well P&A
- 15 FAF 2, 3 & 4 #2 to be P&A, meters installed @ 3 & 4

**Attachment No. 1** presents a map of the WAWGS which was produced from the Hugh Lake and Kirtland SE Quadrangles. Included on Attachment No. 1 are the wells and leases connected to the WAWGS along with the location of the CDP gas sales meter (Enterprise Field Services Meter 03847) plus the 18 individual well/lease allocation meters, 6 of which are currently removed from service as the wells they served have been plugged. A description of each allocation meter along with the wells metered by each is presented in Note No. 5 for Attachment No. 2. The WAWGS includes approximately 14.2 miles of

pipeline all located within Sections 18 thru 20, and 29 thru 35 in T-27N, R-13W plus Section 3 of T-26N, R-13W. The central delivery gas sales meter (CDP) is on Enterprise Field Service's (EFS) System (EFS Meter No. 03847) and is located in the NENE Section 35, T-27N, R-13W. EFS operates and maintains the sales meter. All allocation meters are operated and maintained by Dugan Production and the continuous recording charts are integrated monthly by a commercial integration service, currently R&L Chart Services in Bloomfield, NM. Volumes recorded by the allocation meters are used for allocating the CDP gas sales volumes and revenues to the individual wells and leases. The allocation procedures are presented on **Attachment No. 6**.