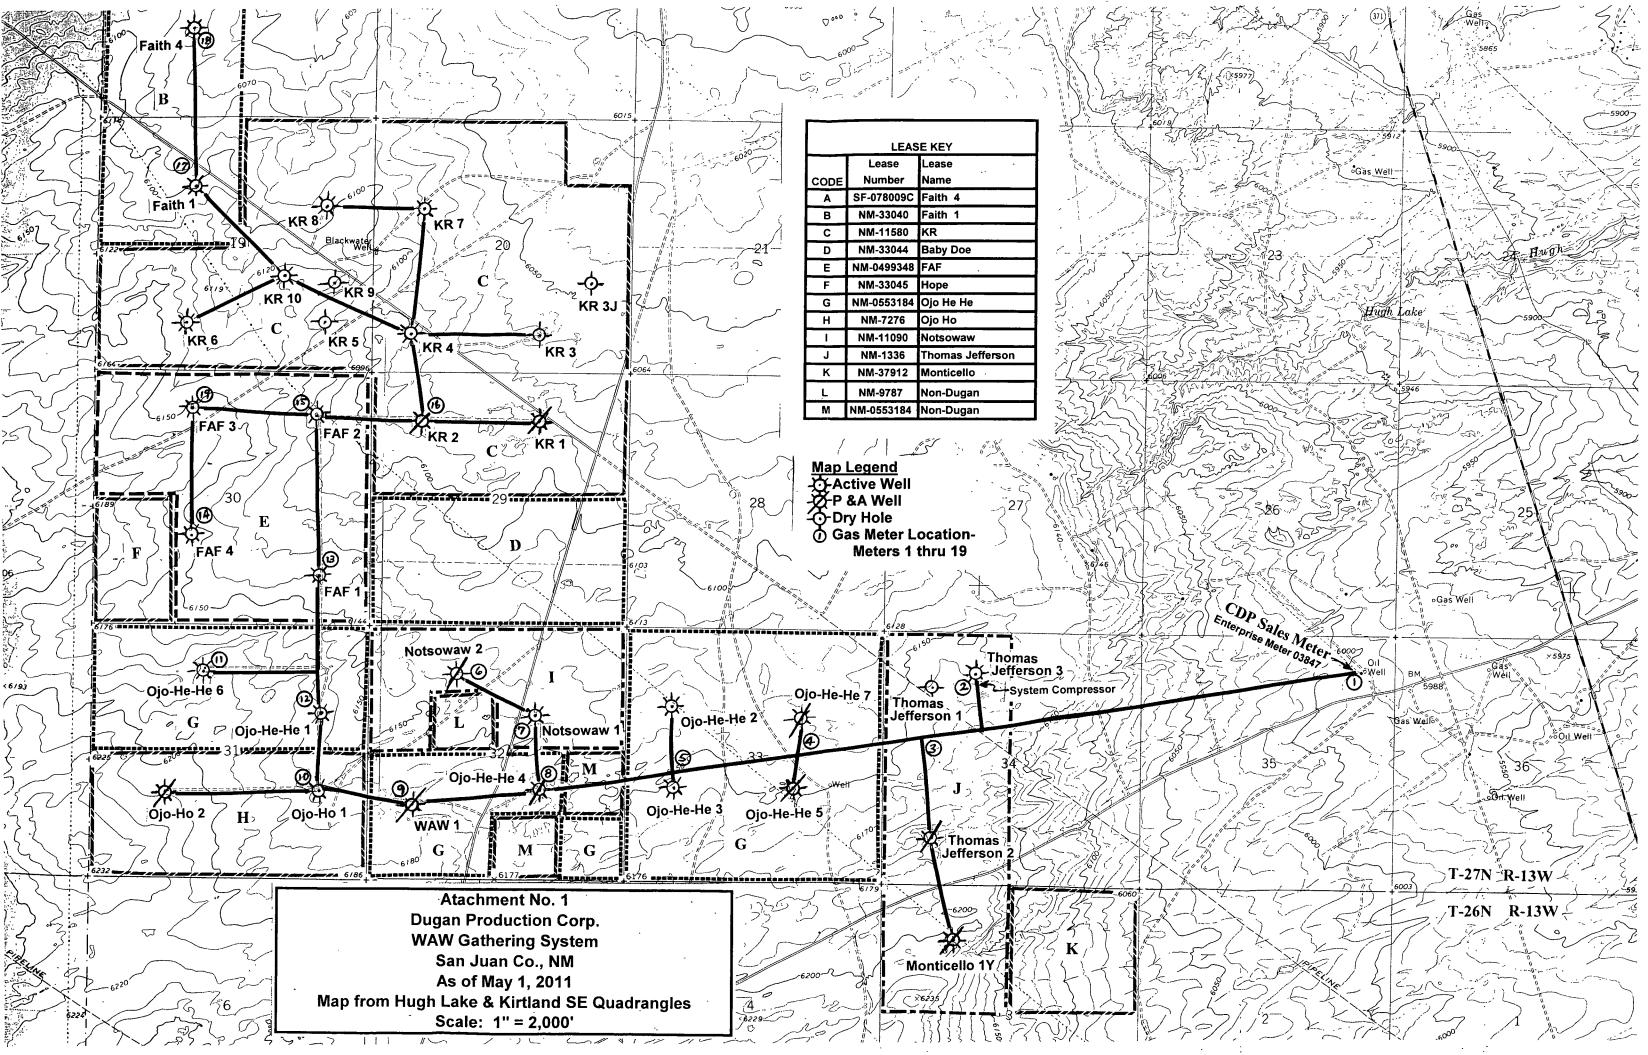

**Attachment No. 1** presents a map of the WAWGS which was produced from the Hugh Lake and Kirtland SE Quadrangles. Included on Attachment No. 1 are the wells and leases connected to the WAWGS along with the location of the CDP gas sales meter (Enterprise Field Services Meter 03847) plus the 18 individual well/lease allocation meters, 6 of which are currently removed from service as the wells they served have been plugged. A description of each allocation meter along with the wells metered by each is presented in Note No. 5 for Attachment No. 2. The WAWGS includes approximately 14.2 miles of

pipeline all located within Sections 18 thru 20, and 29 thru 35 in T-27N, R-13W plus Section 3 of T-26N, R-13W. The central delivery gas sales meter (CDP) is on Enterprise Field Service's (EFS) System (EFS Meter No. 03847) and is located in the NENE Section 35, T-27N, R-13W. EFS operates and maintains the sales meter. All allocation meters are operated and maintained by Dugan Production and the continuous recording charts are integrated monthly by a commercial integration service, currently R&L Chart Services in Bloomfield, NM. Volumes recorded by the allocation meters are used for allocating the CDP gas sales volumes and revenues to the individual wells and leases. The allocation procedures are presented on **Attachment No. 6**.