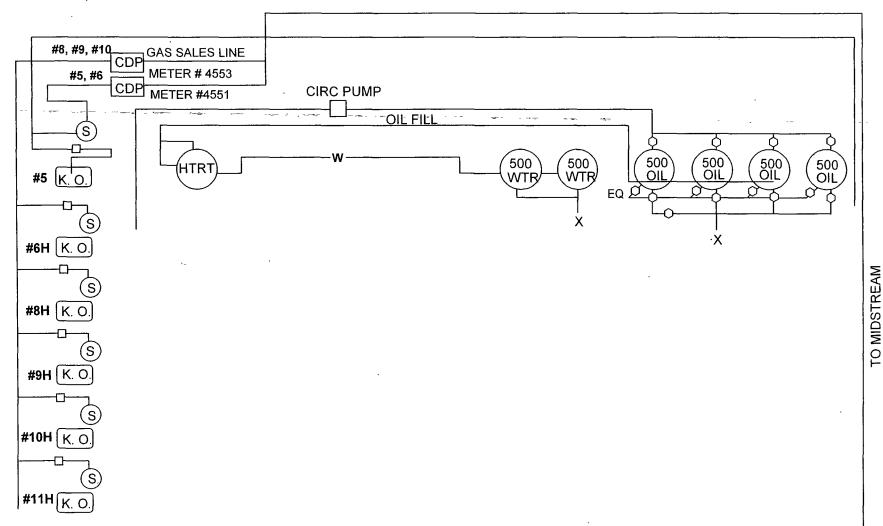

### Oil measurement.

Each of the wells will be equipped with continuous metering separators for oil production prior to oil being commingled for sales at the Juniper BIP Federal #5. Total sales/production will be allocated back to each individual well using the metered (daily well tests) volumes. Metered volumes will be compared to total battery volumes daily and monthly for accuracy.

Estimated daily oil production for the Juniper BIP Federal #5 is 3 barrels of oil per day, for the Juniper BIP Federal #6Y is 55 barrels per day, for the Juniper BIP Federal #8H is 59 barrels per day, for the Juniper BIP Federal #9H is 141 barrels per day, for the Juniper BIP Federal #10H is 117 barrels per day, and for the Juniper BIP Federal #11H is estimated 141 barrels per day.

# **JUNIPER BIP FEDERAL #5 BATTERY**

1780' FNL & 1650' FWL \* Sec 04 – T24S – R29E \* Unit F EDDY, NEW MEXICO LEASE NM-99034

NORTH

Joe Palma March, 2011

This diagram is subject to the Yates Petroleum Corporation August 1983 Security Plan which is on file at 105 South 4th Street, Artesia, NM