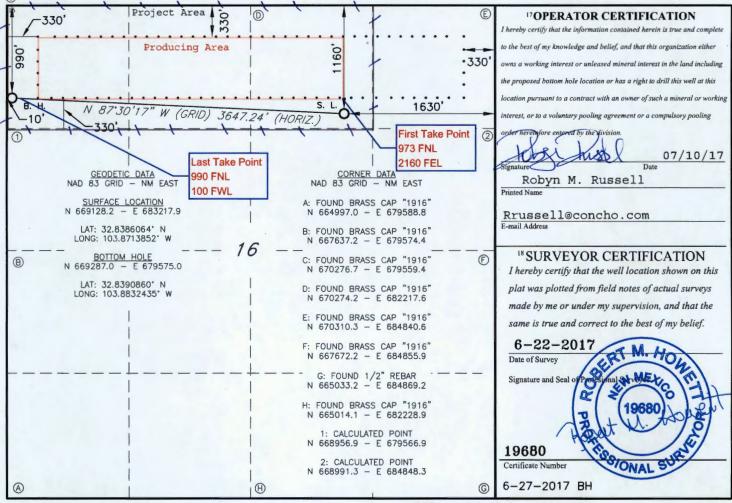

#### RE: Burkett 16 State #12H NSL & NSP

To Whom It May Concern,

COG Operating LLC respectfully requests approval of a non-standard project area and non-standard location for the following well:

Burkett 16 State #12H – API #3001544268 SHL: 1160 FNL 1630 FEL, UL B, Sec 16, T17S, R31E BHL: 990 FNL 10 FWL, UL D, Sec 16, T17S, R31E TVD: 4850'

This NSP is requested due to COG's lease not covering a standard project area when drilling horizontally in an east/west orientation. Additionally, there are vertical wells producing from the Yeso in UL A, Sec 16, T17S, R31E.

Attached to this application is a plat showing this well's location, an updated lease map and letters from the designated Landman and Engineer. COG Operating LLC owns and operates the offset leases in UL A & H of Sec 17, T17S, R31E. All interests are the same in these offsets leases and no notification is needed.

AMENDED REPORT

| <sup>1</sup> API Number             |          |                |               | 2Pool Code                                       |                                       | <sup>3</sup> Pool Name |               |                                 |                                       |  |
|-------------------------------------|----------|----------------|---------------|--------------------------------------------------|---------------------------------------|------------------------|---------------|---------------------------------|---------------------------------------|--|
| 30-01                               | 3        |                | 26770         |                                                  | Fren; Glorieta-Yeso                   |                        |               |                                 |                                       |  |
| <sup>4</sup> Property Code<br>39075 |          |                |               | B                                                | <sup>5</sup> Property Na<br>URKETT 16 |                        |               | <sup>6</sup> Well Number<br>12H |                                       |  |
| <sup>7</sup> OGRID NO.<br>229137    |          |                |               | <sup>8</sup> Operator Name<br>COG OPERATING, LLC |                                       |                        |               |                                 | <sup>9</sup> Elevation<br><b>3850</b> |  |
|                                     |          |                |               |                                                  | <sup>10</sup> Surface 1               | Location               |               |                                 | 1.14                                  |  |
| UL or lot no.                       | Section  | Township       | Range         | Lot Idn                                          | Feet from the                         | North/South line       | Feet From the | East/West line                  | County                                |  |
| В                                   | 16       | 17S            | 31E           |                                                  | 1160                                  | NORTH                  | 1630          | EAST                            | EDDY                                  |  |
|                                     |          |                | - 11          | Bottom H                                         | ole Location                          | If Different Fro       | om Surface    |                                 |                                       |  |
| UL or lot no.                       | Section  | Township       | Range         | Lot Idn                                          | Feet from the                         | North/South line       | Feet from the | East/West line                  | County                                |  |
| D                                   | 16       | 17S            | 31E           |                                                  | 990                                   | NORTH                  | 10            | WEST                            | EDDY                                  |  |
| <sup>2</sup> Dedicated Acres<br>120 | 13 Joint | or Infill 14 ( | Consolidation | Code 15 C                                        | order No.                             |                        |               |                                 |                                       |  |