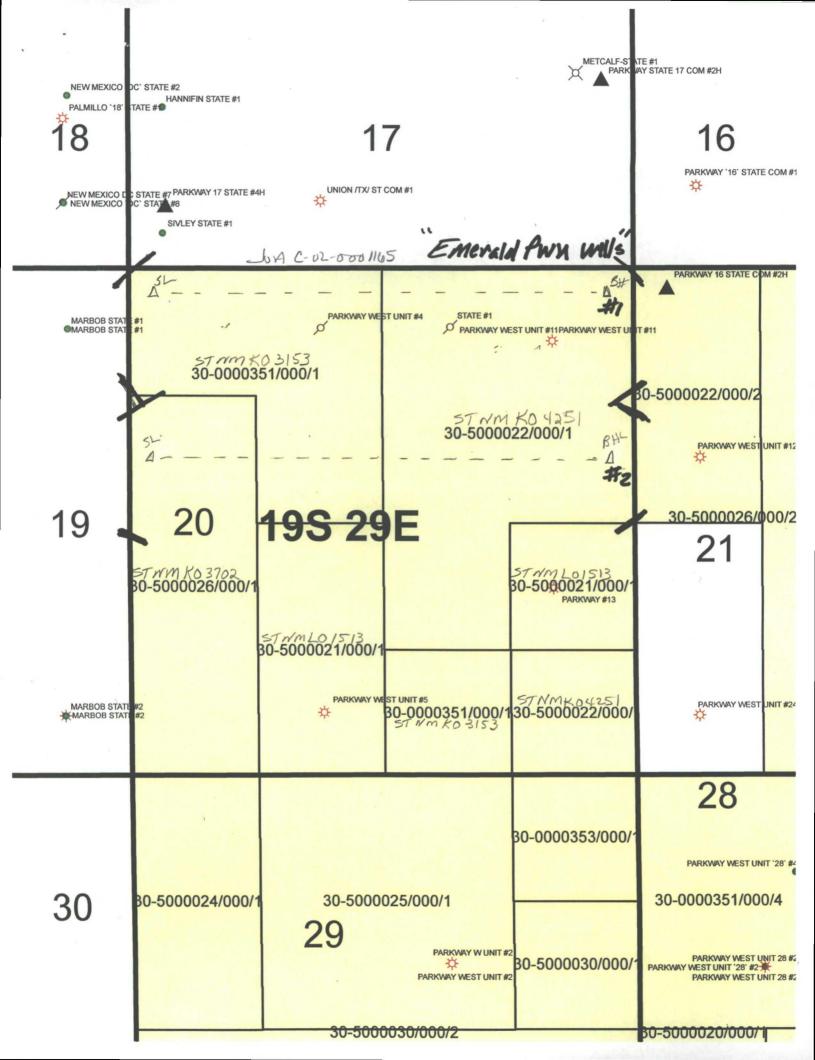

## SECTION LAND PLAT

| County  | Eddy | Sta      | ite  | New Mexico |      |          |
|---------|------|----------|------|------------|------|----------|
| Section | 20   | Township | 19 S | Range      | 29 E | <u> </u> |

# SECTION LAND PLAT

| County    | Eddy | · ·        | State | New Mexico |      |
|-----------|------|------------|-------|------------|------|
| Section _ | 20   | Township _ | 19 S  | Range      | 29 E |

Emerald PWU 20 2 H

SHL: 1800' FNL, 330' FWL / BHL: 1800' FNL, 330' FEL

| SHL<br>State NM K0 3702 | State NM K0 3153 | State NM | BHL<br>K0 4251 |
|-------------------------|------------------|----------|----------------|
|                         |                  |          |                |
|                         |                  | · · · ·  |                |