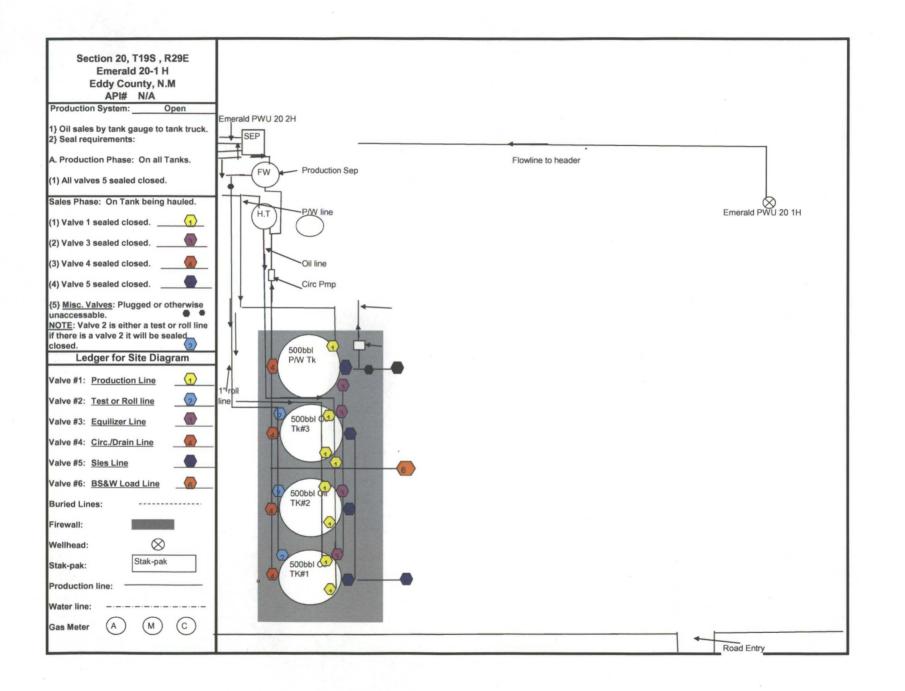

## SECTION LAND PLAT

| County  | Eddy | Sta      | ite  | New Mexico |      |          |
|---------|------|----------|------|------------|------|----------|
| Section | 20   | Township | 19 S | Range      | 29 E | <u> </u> |

.

# Emerald PWU 20 1 H

SHL: 400' FNL, 330' FWL / BHL: 400' FNL, 330' FEL

| SHL<br>•         | BHL              |
|------------------|------------------|
| State NM K0 3153 | State NM L0 4251 |
|                  |                  |
|                  |                  |
|                  |                  |
|                  |                  |
| · · ·            |                  |
|                  |                  |
|                  |                  |