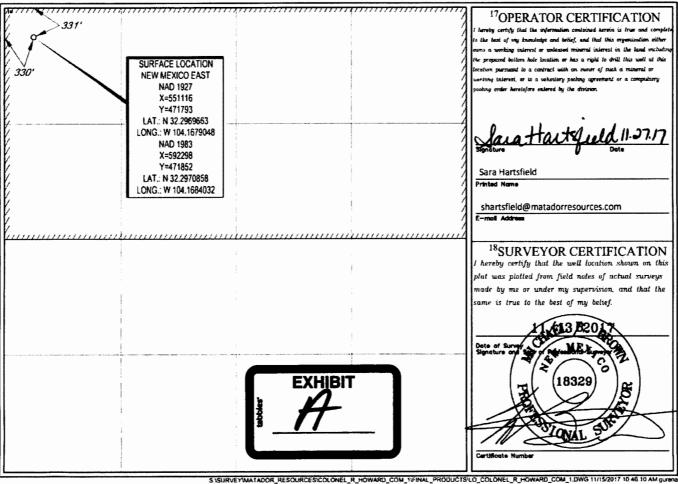

Dear Mr. Catanach:

Matador Production Company (OGRID No. 228937) seeks administrative approval of an unorthodox well location ("NSL") for its Colonel R. Howard Com #1 Well (API No. 30-015-42703) to be completed within the Carlsbad; Morrow, South (Gas) Pool (Pool Code 73960) underlying the N/2 of Section 23, Township 23 South, Range 27 East, NMPM, Eddy County, New Mexico. A C-102 for the well is attached as **Exhibit A**. This is an existing vertical well that will be recompleted in an unorthodox location, as follows:

### Colonel R. Howard Com #1 Well

WEST

• <u>Vertical Well Location</u>: 331 feet from the North line and 330 feet from the East line of Section 23, Township 23 South, Range 27 East;

Matador Production Company is requesting this unorthodox location in order to efficiently produce its interests in Section 23. This well will produce from the Carlsbad; Morrow, South (Gas) pool (Pool Code 73960). There are no special pool rules for this pool, and thus the setback requirements under Rule 19.15.15.10(B) of 660' apply. The location for the proposed well is closer than 660' from the boundary of the spacing unit. The unorthodox location will encroach towards the N/2 of Section 23, Township 23 South, Range 27 East. A list showing the surrounding ownership and the project area for the proposed Well in relation to adjoining spacing units is attached as **Exhibit B**.

#### WELL LOCATION AND ACREAGE DEDICATION PLAT

| 'API Number<br>30-015-42703            |                        | 73                               | <sup>2</sup> Pool Code<br>960 | CAR                 | <sup>3</sup> Pool Name<br>CARLSBAD;MORROW, SOUTH (GAS) |                  |               |                |             |
|----------------------------------------|------------------------|----------------------------------|-------------------------------|---------------------|--------------------------------------------------------|------------------|---------------|----------------|-------------|
| *Property C                            | Code                   | <sup>3</sup> Pr                  |                               |                     | <sup>3</sup> Property N                                | erty Name        |               |                | Well Number |
| 313753                                 |                        | COLONEL R. HOWARD COM #1         |                               |                     |                                                        | #1               |               |                |             |
| OGRID                                  | No.                    |                                  |                               |                     |                                                        | Elevation        |               |                |             |
| 228937                                 |                        | MATADOR PRODUCTION COMPANY 3133' |                               |                     |                                                        |                  | 3133'         |                |             |
|                                        |                        |                                  |                               |                     | <sup>10</sup> Surface Lo                               | ocation          |               |                |             |
| UL or lot no.                          | Section                | Township                         | Range                         | Lot Idn             | Feet from the                                          | North/South line | Feet from the | Eust/West line | County      |
| D                                      | 23                     | 23-S                             | 27-E                          | -                   | 331'                                                   | NORTH            | 330'          | WEST           | EDDY        |
|                                        |                        |                                  |                               |                     |                                                        |                  |               |                | () and (    |
| UL or lat no.                          | Section                | Township                         | Range                         | Lot Idn             | Feet from the                                          | North/South fine | Feet from the | East/West line | County      |
| -                                      | -                      | -                                | -                             | -                   | -                                                      | -                | -             | -              | -           |
| <sup>2</sup> Dedicated Acres<br>321.60 | <sup>13</sup> Joint or | Infili <sup>14</sup> Co          | nsolidation Code              | <sup>15</sup> Order | No.                                                    |                  |               |                |             |