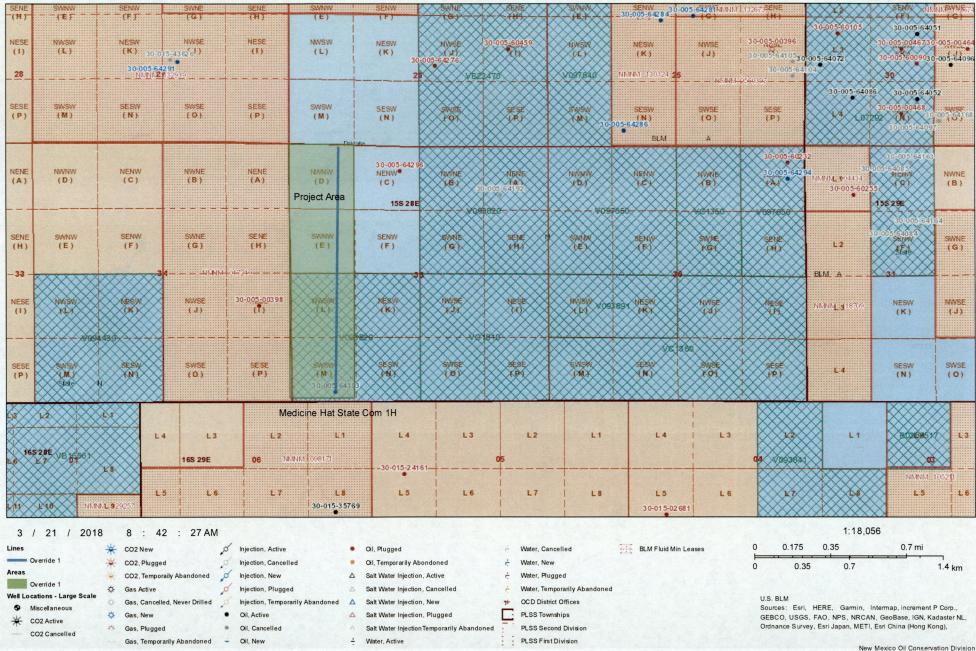

**Exhibit A** is an as drilled plat for the **Medicine Hat State Com #1H Well** which shows that the completed interval encroaches on the SWSW Sec. 26 T15S R28E.

**Exhibit B** is a map showing the outline of the subject acreage and the surrounding sections.

# **OCD Well Locations**

NM OCD Oil and Gas Map. http://nm-emnrd.maps.arcgis.com/apps/webappviewer/: New Mexico Oil Conservation Division

The Medicine Hat State Com #1H will encroach on the SW/4 of Section 26, T15S-R28E, which is also operated by Mack Energy Corporation. The ownership for this fee lease is identical to the leases for the Medicine Hat State Com #1.