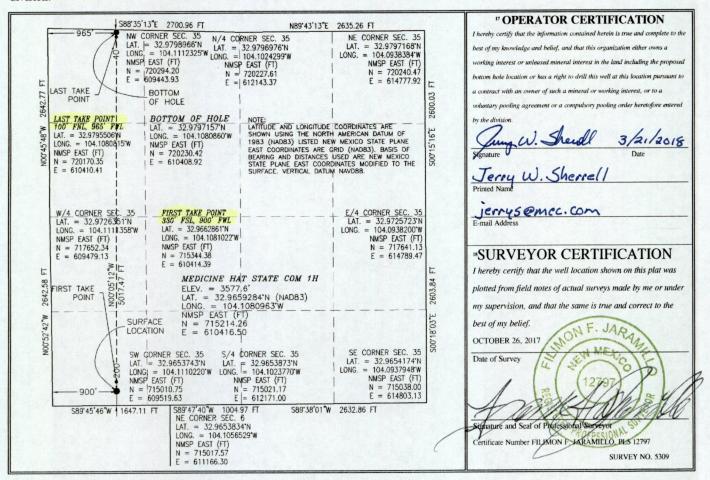

Dear Mr. McMillan:

Mack Energy Corporation (OGRID 13837) seeks administrative approval of an unorthodox well location for its **Medicine Hat State Com #1H Well** SHL 200 FSL 900 FWL, BHL 40 FNL 965 FWL Sec. 35 T15S R28E to be completed in the Round Tank; San Andres Pool (Pool Code 52770). Completed interval will be, First Take Point 330 FSL 900 FWL, through Last Take Point 100 FNL 965 FWL Sec. 35 T15S R28E. Since this acreage is governed by the Division's statewide rules which provides for wells to be located no closer than 330 feet to the outer boundary of the spacing unit, the completed interval for this well is unorthodox because it is closer to 330 feet to the NWNW boundaries of the project area. Approval of the unorthodox completed interval will allow for efficient well spacing and prevent waste of a productive reservoir.

**Exhibit A** is an as drilled plat for the **Medicine Hat State Com #1H Well** which shows that the completed interval encroaches on the SWSW Sec. 26 T15S R28E.

**Exhibit B** is a map showing the outline of the subject acreage and the surrounding sections.

☐ AMENDED REPORT

WELL LOCATION AND ACREAGE DEDICATION PLAT

| 3D-005-64303                  |                       |               |               | <sup>2</sup> Pool Coo<br>5277 |                   | Round Tank; San Andres                                                                                                                                                                                                                                                                                                                                                                                                                                                                                                                                                                                                                                                                                                                                                                                                                                                                                                                                                                                                                                                                                                                                                                                                                                                                                                                                                                                                                                                                                                                                                                                                                                                                                                                                                                                                                                                                                                                                                                                                                                                                                                         |                                |                         |               |
|-------------------------------|-----------------------|---------------|---------------|-------------------------------|-------------------|--------------------------------------------------------------------------------------------------------------------------------------------------------------------------------------------------------------------------------------------------------------------------------------------------------------------------------------------------------------------------------------------------------------------------------------------------------------------------------------------------------------------------------------------------------------------------------------------------------------------------------------------------------------------------------------------------------------------------------------------------------------------------------------------------------------------------------------------------------------------------------------------------------------------------------------------------------------------------------------------------------------------------------------------------------------------------------------------------------------------------------------------------------------------------------------------------------------------------------------------------------------------------------------------------------------------------------------------------------------------------------------------------------------------------------------------------------------------------------------------------------------------------------------------------------------------------------------------------------------------------------------------------------------------------------------------------------------------------------------------------------------------------------------------------------------------------------------------------------------------------------------------------------------------------------------------------------------------------------------------------------------------------------------------------------------------------------------------------------------------------------|--------------------------------|-------------------------|---------------|
| <sup>4</sup> Property C       | Code                  |               |               |                               |                   |                                                                                                                                                                                                                                                                                                                                                                                                                                                                                                                                                                                                                                                                                                                                                                                                                                                                                                                                                                                                                                                                                                                                                                                                                                                                                                                                                                                                                                                                                                                                                                                                                                                                                                                                                                                                                                                                                                                                                                                                                                                                                                                                | <sup>6</sup> Well Number<br>1H |                         |               |
| <sup>7</sup> OGRID N<br>13837 |                       |               |               | MAC                           |                   | SOperator Name Selevation Selevat |                                |                         |               |
|                               |                       |               |               |                               | " Surface 1       | Location                                                                                                                                                                                                                                                                                                                                                                                                                                                                                                                                                                                                                                                                                                                                                                                                                                                                                                                                                                                                                                                                                                                                                                                                                                                                                                                                                                                                                                                                                                                                                                                                                                                                                                                                                                                                                                                                                                                                                                                                                                                                                                                       |                                |                         |               |
| UL or lot no.                 | Section 35            | Township 15 S | Range<br>28 E | Lot Idn                       | Feet from the 200 | North/South line SOUTH                                                                                                                                                                                                                                                                                                                                                                                                                                                                                                                                                                                                                                                                                                                                                                                                                                                                                                                                                                                                                                                                                                                                                                                                                                                                                                                                                                                                                                                                                                                                                                                                                                                                                                                                                                                                                                                                                                                                                                                                                                                                                                         | Feet from the 900              | East/West line<br>WEST  | County CHAVES |
|                               |                       |               | " B           | ottom H                       | lole Location     | If Different Fr                                                                                                                                                                                                                                                                                                                                                                                                                                                                                                                                                                                                                                                                                                                                                                                                                                                                                                                                                                                                                                                                                                                                                                                                                                                                                                                                                                                                                                                                                                                                                                                                                                                                                                                                                                                                                                                                                                                                                                                                                                                                                                                | om Surface                     | The second second       |               |
| UL or lot no.                 | Section 35            | Township 15 S | Range<br>28 E | Lot Idn                       | Feet from the     | North/South line NORTH                                                                                                                                                                                                                                                                                                                                                                                                                                                                                                                                                                                                                                                                                                                                                                                                                                                                                                                                                                                                                                                                                                                                                                                                                                                                                                                                                                                                                                                                                                                                                                                                                                                                                                                                                                                                                                                                                                                                                                                                                                                                                                         | Feet from the 965              | East/ West line<br>WEST | County CHAVES |
| 12 Dedicated Acres            | <sup>13</sup> Joint o | r Infill "(   | Consolidation | Code 15 O                     | Order No.         |                                                                                                                                                                                                                                                                                                                                                                                                                                                                                                                                                                                                                                                                                                                                                                                                                                                                                                                                                                                                                                                                                                                                                                                                                                                                                                                                                                                                                                                                                                                                                                                                                                                                                                                                                                                                                                                                                                                                                                                                                                                                                                                                |                                |                         |               |

RE:

NON-STANDARD LOCATION

MEDICINE HAT STATE COM #1H WELL

SHL: 200' FSL & 900' FWL, SEC. 35, T15S-R28E BHL: 40' FNL & 965' FWL, SEC. 35, T15S-R28E

CHAVES COUNTY, NEW MEXICO

Mack Energy Corporation is seeking the approval of a non-standard location for the Medicine Hat State Com #1H well. Please see the attached exhibit for a list of the leases (with owners) and legal descriptions for this well.

### SIGNATURE PAGE

The undersigned approves of Mack Energy Corporation's request for an unorthodox location for our Medicine Hat State Com 1H SHL Unit M, Sec. 35 T15S R28E, BHL Unit D Sec. 35 T15S R28E. Producing interval, First Take Point 330 FSL 900 FWL, Last Take Point 100 FNL 965 FWL. The Medicine Hat State Com 1H is encroaching on the SW/4 of Sec. 26 T15S R28E. By signing of this document you waive your right to object to the Medicine Hat State Com 1H unorthodox location.