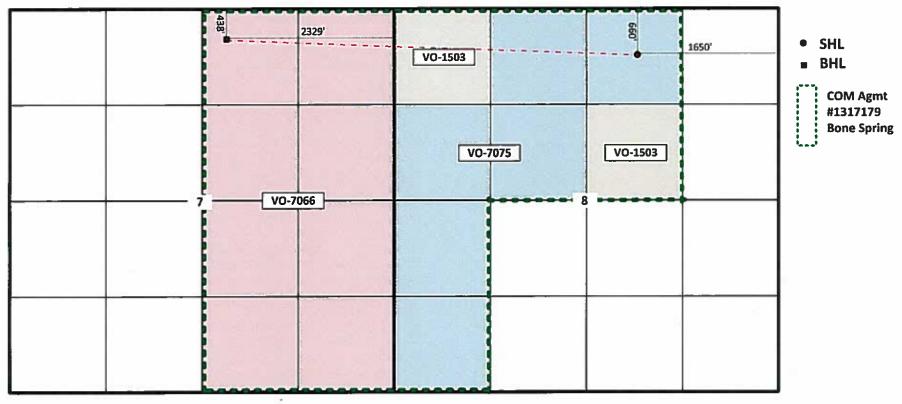

Dear Mr. McMillan,

COG Operating, LLC, respectfully requests approval for Off-lease Measurement for oil only for the following well:

Eggs State Com #1H API #30-015-37260 Wildcat S253008B; Bone Spring SHL 660' FNL 1650' FEL, Sec 8-T25S-R30E BHL 438' FNL 2329' FEL, Sec 7-T25S-R30E Eddy County

#### WELL LOCATION AND ACREAGE DEDICATION PLAT

| 1 I                           | API Numbe               | r                        |              | <sup>2</sup> Pool Code | 2                       |                  | <sup>1</sup> Pool Na | me       |         |             |
|-------------------------------|-------------------------|--------------------------|--------------|------------------------|-------------------------|------------------|----------------------|----------|---------|-------------|
| 30-                           | 015-372                 | 60                       |              | 97861                  |                         | Wile             | dcat S253008B        | ; Bone S | pring   |             |
| <sup>4</sup> Property C       | Code                    |                          |              |                        | <sup>3</sup> Property 1 | Name             |                      |          | 6 1     | Well Number |
| 308614                        | 4                       |                          |              |                        | Eggs State              | e Com            |                      |          |         | 1 <b>H</b>  |
| <sup>7</sup> OGRID 1          | No.                     |                          |              |                        | Operator 1              | Name             |                      |          |         | * Elevation |
| 22913                         | 7                       |                          | 5            |                        | COG Operat              | ting LLC         |                      | 0.       |         | 3212'       |
| · · · · · · · · ·             |                         |                          |              |                        | " Surface 1             | Location         |                      |          |         |             |
| UL or lot no.                 | Section                 | Township                 | Range        | Lot Idn                | Feet from the           | North/South line | Feet from the        | East/We  | st line | County      |
| B                             | 8                       | 25S                      | 30E          |                        | 660                     | North            | 1650                 | Ea       | st      | Eddy        |
|                               |                         | · · · ·                  | " Bot        | tom Hol                | e Location If           | Different From   | m Surface            |          |         |             |
| UL or lot no.                 | Section                 | Township                 | Range        | Lot Idn                | Feet from the           | North/South line | Feet from the        | East/We  | st line | County      |
| B                             | 7                       | 25S                      | 30E          |                        | 438                     | North            | 2329                 | Ea       | st      | Eddy        |
| <sup>12</sup> Dedicated Acres | s <sup>13</sup> Joint o | r Infill <sup>14</sup> C | onsolidation | Code <sup>15</sup> Or  | der No.                 | •                |                      |          |         |             |
| 320                           |                         |                          |              |                        |                         |                  |                      |          |         |             |

No allowable will be assigned to this completion until all interests have been consolidated or a non-standard unit has been approved by the division.

|                                    | <u>SHL</u> [650.] | POPERATOR CERTIFICATION<br>I hereby certify that the information contained herein is true and complete to<br>the best of my knowledge and belief, and that this organization either owns<br>a working interest or unleased mineral interest in the land including the<br>proposed bottom hole location or has a right to drill this well at this<br>location pursuant to a contract with an owner of such a mineral or working<br>interest, or to a voluntary pooling agreement or a compulsory pooling order |
|------------------------------------|-------------------|---------------------------------------------------------------------------------------------------------------------------------------------------------------------------------------------------------------------------------------------------------------------------------------------------------------------------------------------------------------------------------------------------------------------------------------------------------------------------------------------------------------|
| Sec 8-T255-R30E<br>Sec 7-T255-R30E |                   | Arctifiere autered by fedition.<br>Signature Date<br>Date<br>Date<br>Decodlocs@concho.com<br>E-mail Address<br>PSURVEYOR CERTIFICATION<br>I hereby certify that the well location shown on this plat<br>was plotted from field notes of actual surveys made by me<br>or under my supervision, and that the same is true and<br>correct to the best of my belief.<br>REFER TO ORIGINAL PLAT<br>Date of Survey<br>Signature and Seal of Professional Surveyor:                                                  |