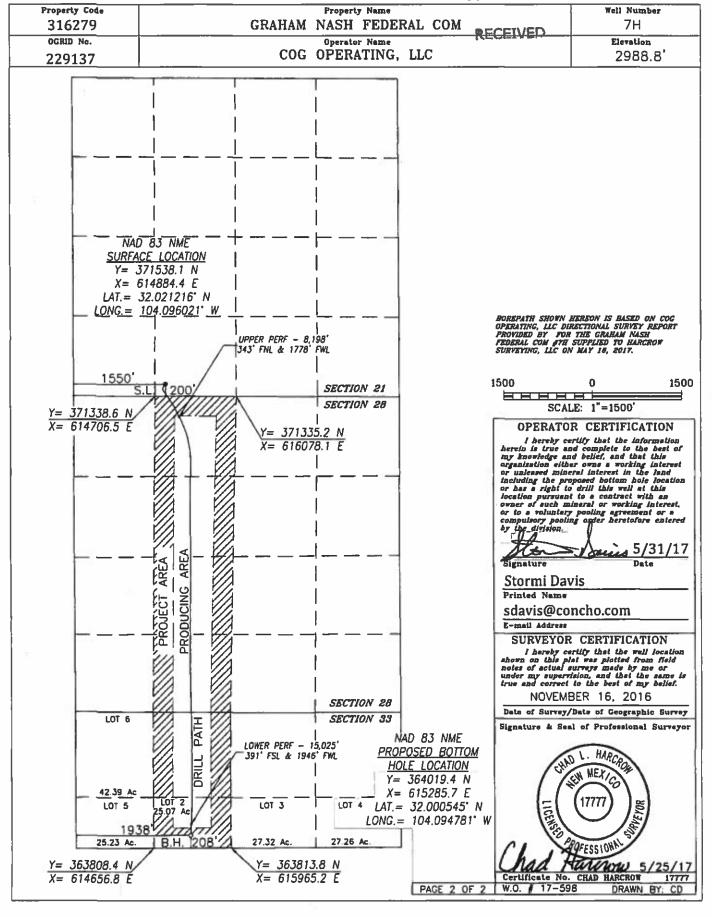

Dear Mr. McMillan,

COG Operating LLC respectfully request approval for commingling – gas only, for the following wells:

Graham Nash Federal Com #7H API #30-015-43811 Hay Hollow; Bone Spring SHL: 200' FSL 1550' FWL Sec 21 T26S R28E Eddy County Graham Nash State Com #8H API #30-015-42203 Hay Hollow; Bone Spring SHL: 190' FNL & 760' FWL Sec 28 T26S R28E