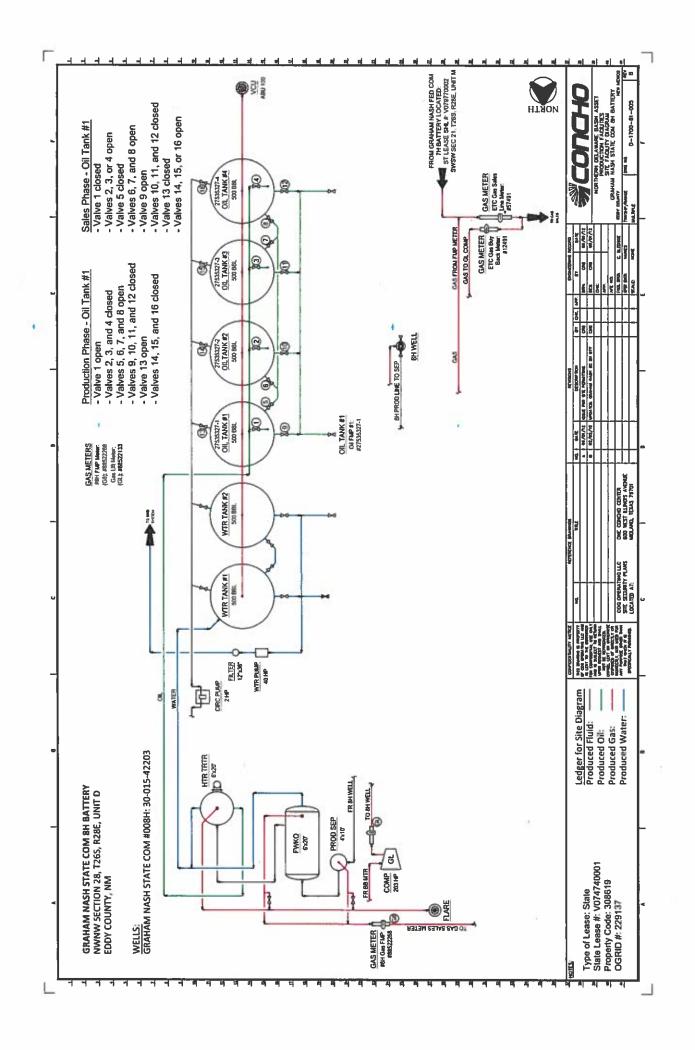

Eddy County

The Graham Nash State Com #8H has an individual battery where oil is stored and sold via truck. The gas is measured on lease and sold through Energy Transfer meter #57491.

The Graham Nash Federal Com #7H has an individual battery on location where oil is measured and sold through the ACC. Gas is measured on lease and then is piped to the Graham Nash State Com #8H location where it is commingled before going through Energy Transfer meter # 57491.

Attached is the Administration Application Checklists, plats for referenced wells, proof of notice to interest owners, diagram of site facility and a map with lease boundaries showing wells and facility locations.