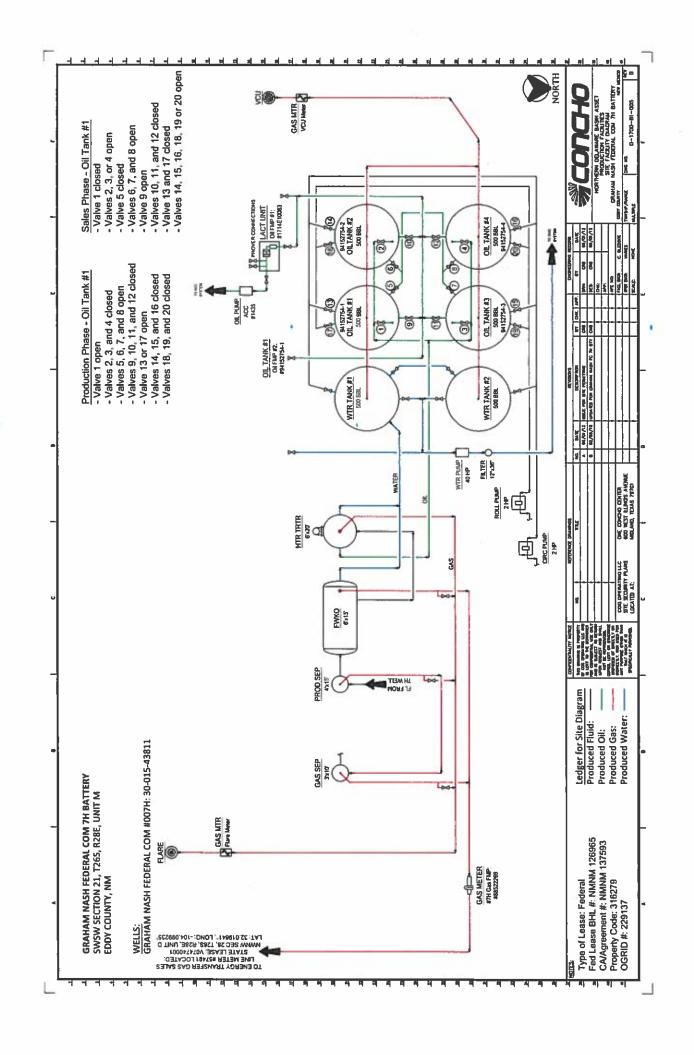

Eddy County

The Graham Nash State Com #8H has an individual battery where oil is stored and sold via truck. The gas is measured on lease and sold through Energy Transfer meter #57491.

The Graham Nash Federal Com #7H has an individual battery on location where oil is measured and sold through the ACC. Gas is measured on lease and then is piped to the Graham Nash State Com #8H location where it is commingled before going through Energy Transfer meter # 57491.

Attached is the Administration Application Checklists, plats for referenced wells, proof of notice to interest owners, diagram of site facility and a map with lease boundaries showing wells and facility locations.