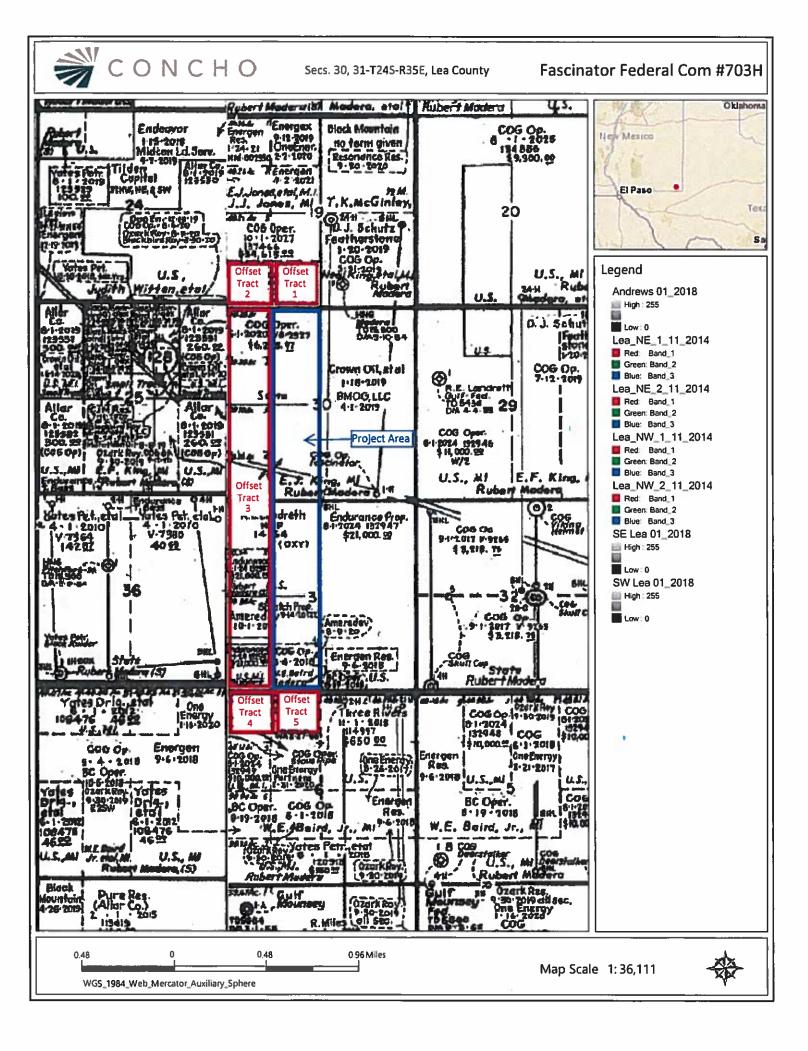

The affected offset tracts are as follows:

Tract 1 (SE/4SW/4 of Sec. 19): Oxy USA, Inc. & Advance Energy Partners, LLC are operators – undivided interest in Federal lease

Tract 2 (SW/4SW/4 of Sec. 19): Oxy USA, Inc. & Advance Energy Partners, LLC, are operators – undivided interest in Federal lease

Tract 3 (W/2 of Sec. 30 & 31): COG Operating LLC is operator

Tract 4 (NW/4NW/4 of Sec. 6-T25S-R35E): COG Operating LLC is operator

Tract 5 (NE/4NW/4 of Sec. 6-T25S-R35E): COG Operating LLC is operator