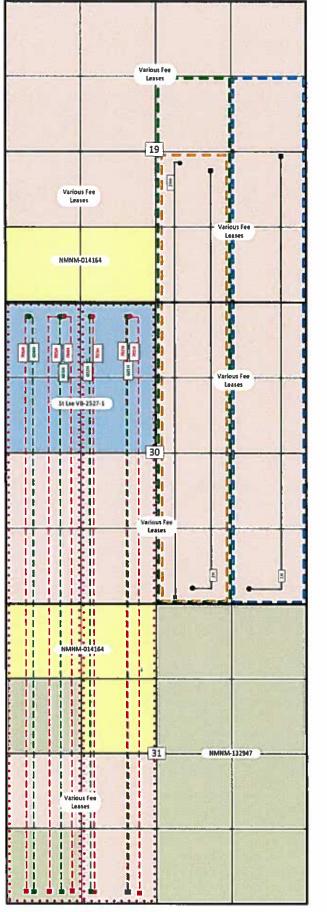

## Fascinator Federal Com #602H, 703H & 704H – NSL Application Engineering Statement

The Fascinator Federal Com #602H, 703H and 704H wells are part of a development project in which COG Operating LLC (COG) will test reduced spacing in the Wolfbone interval. There are a total of 10 wells in the W/2 of Sec. 30 and W/2 of Sec. 31 that will be testing this reduced spacing.

Approval of NSLs for the Fascinator Federal Com wells will provide adequate spacing for the planned spacing test and will allow economic recovery along with the co-development of the other wells in the section. By testing the viability of simultaneous development on reduced spacing within a single interval, COG is attempting to maximize recoverable resources from the interval and minimize waste created should we not simultaneously develop these targets.