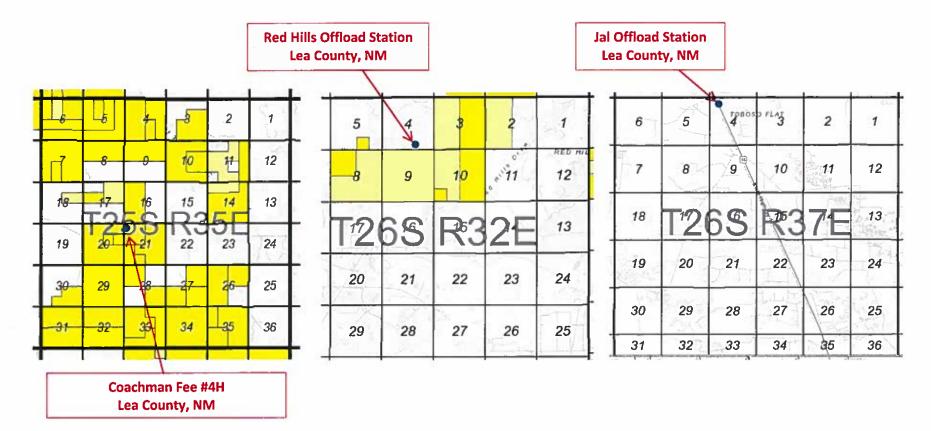

The oil production from this well may be transported by truck to either the Red Hills Offload Station, located in Unit O, Section 4-T26S-R32E, or the Jal Offload Station, located in Unit D, Section 4-T26S-R37E, Lea County in the event the CTB on lease is over capacity or in the case of battery or pipeline repairs. Oil will remain segregated and will be measured by lact meter when offloading at the Offload Stations. Notices have been sent to all interest owners as required.

# & Red Hills and Jal Offload Station Map