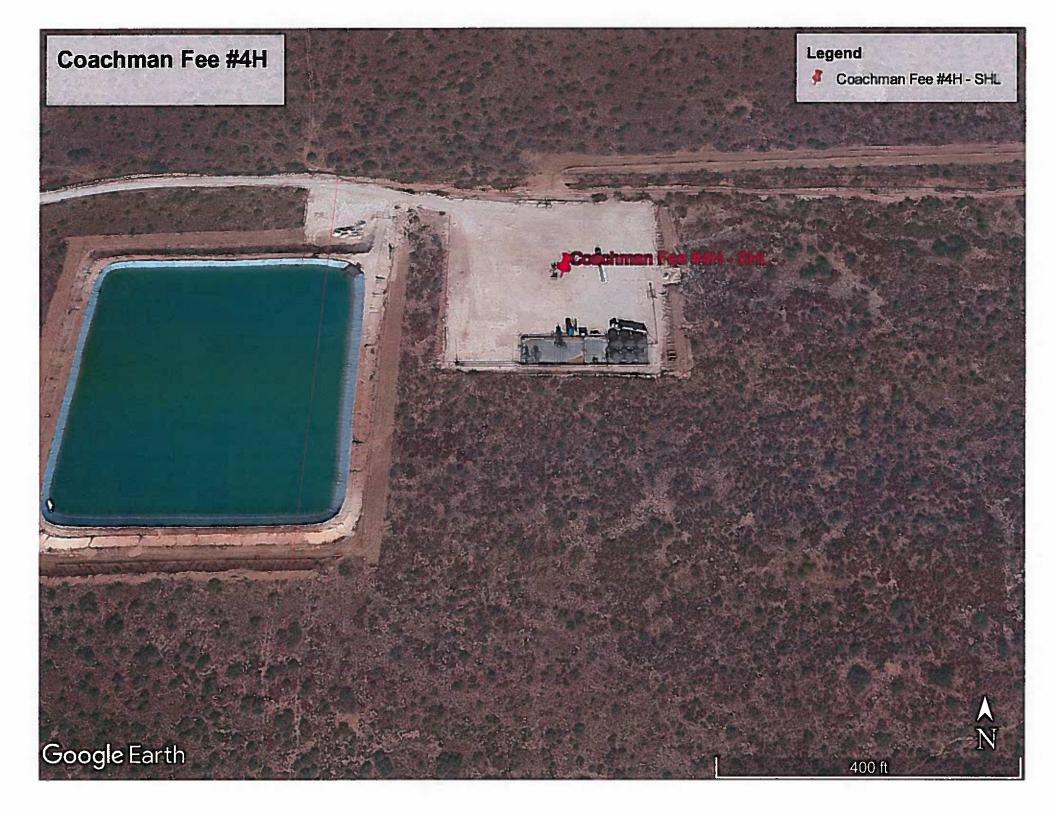

|
|          |  |   |                                                                                                                                                                                             |
| 737'     |  |   |                                                                                                                                                                                             |
|          |  |   | Certificate Number                                                                                                                                                                          |

## Coachman Fee #4H



T25S-R35E

# **Coachman Fee #4H**

# & Red Hills and Jal Offload Station Map





## 30-025-42508 COACHMAN FEE #004H [314402]

#### General Well Information

| Operator          | [229137] COG OPERATING LLC   |                  |            |
|-------------------|------------------------------|------------------|------------|
| Status:           | Active                       | Direction:       | Horizontal |
| Well Type:        | Oti                          | Mutti-Lateral:   | No         |
| Work Type:        | New                          | Mineral Owner:   | Private    |
|                   |                              | Surface Owner:   |            |
| Surface Location: | D-21-25S-35E 210 FNL 380 FWL |                  |            |
| Lat/Long:         | 32.122532623,-103.37975981   |                  |            |
| GL Elevation:     | 3243