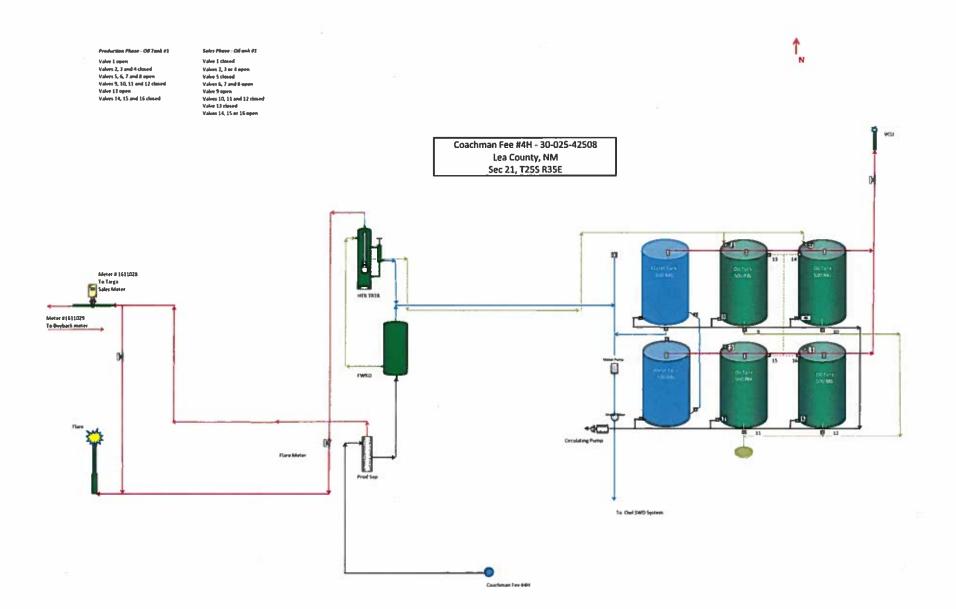

The oil production from this well may be transported by truck to either the Red Hills Offload Station, located in Unit O, Section 4-T26S-R32E, or the Jal Offload Station, located in Unit D, Section 4-T26S-R37E, Lea County in the event the CTB on lease is over capacity or in the case of battery or pipeline repairs. Oil will remain segregated and will be measured by lact meter when offloading at the Offload Stations. Notices have been sent to all interest owners as required.