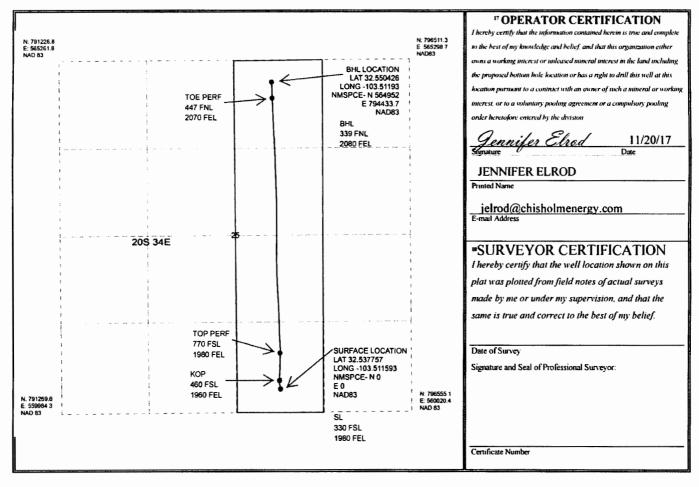

AMENDED REPORT

|                               |                        | W                                                                                         | /ELL LO        | CATIO                | N AND ACR                    | EAGE DEDIC       | CATION PLA    | Т              |                                                |  |
|-------------------------------|------------------------|-------------------------------------------------------------------------------------------|----------------|----------------------|------------------------------|------------------|---------------|----------------|------------------------------------------------|--|
| یا<br>30-025                  | Pl Number<br>-43409    | 409 37580 Lea, Bone Spring                                                                |                |                      |                              |                  |               |                |                                                |  |
| <sup>4</sup> Property (       | `ode                   |                                                                                           |                | Lea S                | Property :<br>outh Fed Com : |                  |               | •              | Well Number<br>10H                             |  |
| ogrid 1<br>37213              |                        | <sup>8</sup> Operator Name <sup>8</sup> Elevation<br>Chisholm Energy Operating, LLC 3759' |                |                      |                              |                  |               |                |                                                |  |
|                               |                        |                                                                                           |                |                      | " Surface I                  | Location         |               |                |                                                |  |
| L'L or lot no.                | Section                | Township                                                                                  | Range          | Lot Idn              | Feet from the                | North/South line | Feet from the | East/West line | County                                         |  |
| N                             | 25                     | 20S                                                                                       | 34E            |                      | 330                          | SOUTH            | 2130          | WEST           | LEA                                            |  |
|                               |                        |                                                                                           | " Bot          | tom Hol              | e Location If                | Different Fror   | n Surface     |                | - , <u>, , , , , , , , , , , , , , , , , ,</u> |  |
| L'L or lot no.                | Section                | Township                                                                                  | Range          | Lot Idn              | Feet from the                | North/South line | Feet from the | East/West line | County                                         |  |
| С                             | 25                     | 20S                                                                                       | 34E            |                      | 350                          | NORTH            | 2158          | WEST           | LEA                                            |  |
| <sup>12</sup> Dedicated Acres | <sup>13</sup> Joint of | Infill <sup>14</sup> (                                                                    | onsolidation ( | ode <sup>15</sup> Or | der No.                      |                  | A             |                |                                                |  |
| 160                           |                        |                                                                                           |                |                      |                              |                  |               |                |                                                |  |