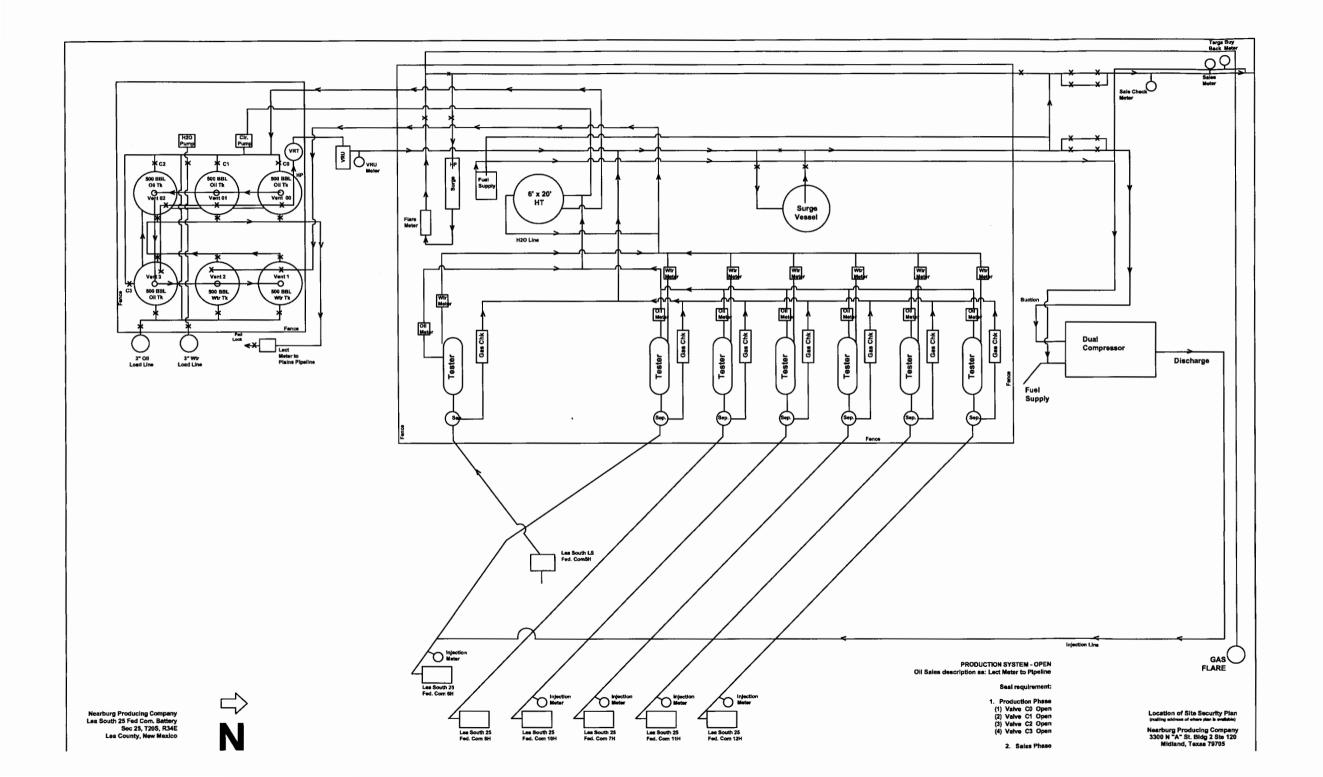

### Oil & Gas metering and allocation:

The central tank battery is located on the pad of the Lea South 25 Fed Com 5H in Sec 25, T20S-R34E, Lea Co., New Mexico. The Lea South 25 Fed Com BS 5H, 6H, 7H, 10H, & 11H; Lea South 25 Fed Com WCA 12H; and Lea South 25 Federal 8 will flow through their own individual 3 phase separator with turbine meters to measure the oil, flow meters to measure the water and EFM gas allocation meters to measure the gas. VRU will be allocated back to the well level using the monthly oil production from each well.

The Lea South 25 Fed Com 5H commingle battery has 4-500 bbl oil tanks and 2-500 bbl water tanks. After all the wells flow through their own 3 phase separator, the oil will be metered separately through its own turbine meter then flow through a common heater treater on the way to the oil tanks. Ultimately sold through a lact meter to Plains Pipeline, LLC. Targa's gas sales meter #1181241 is located on the NW corner of the pad. Downstream of the 3-phase separator each well has its own Electronic Flow Meter to measure the gas for allocation of sales back to the individual well. CEO also has a check meter just upstream of the Targa gas sales meter to check for the accurate measurement. The water is metered using a turbine meter for each well and then flow to the water tanks.

Oil production will be allocated daily based on the turbine allocation meter located downstream of the 3-phase separator. The turbine oil meter will be proven as per API, NMOCD, and BLM specifications. The gas will be allocated back to the well using volumes downloaded from the individual wells allocation meter. The gas will be allocated using MMBTU volumes from each well. The gas off the VRU allocation meter will flow to the Targa gas sales meter (low psi). The gas meters will be calibrated on a regular basis per API, NMOCD, and BLM specifications. The BLM and OCD will be notified of any future changes to the facility.

#### **Process and Flow Description:**

The flow of produced fluids is shown in detail on the enclosed facility diagram, along with a description of each vessel and a plat which show the lease boundaries, Communitization boundaries, and location of wells and wellbore paths. The proposed commingling is appropriate based on the BLM's guidance in IM 2013-152. The proposed commingling will maximize the ultimate recovery of oil and gas from the federal leases and will reduce environmental impacts. The proposed commingling will reduce operating expense, as well as, not adversely affect federal royalty income, production accountability, or the distribution of royalty.