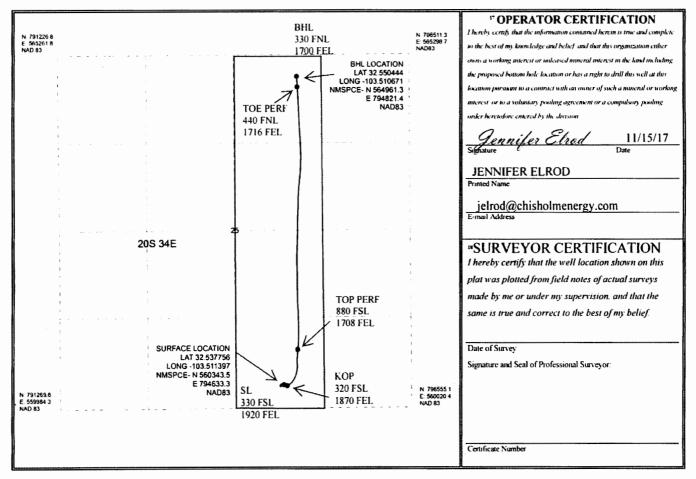

Phone (505) 476-3460 Fax (505) 476-3462

|                                                                                                   |                                                                                                                           | W              | ELL LO      | OCATIO                 | N AND ACR      | EAGE DEDIC       | ATION PLA             | Т     |           |        |
|---------------------------------------------------------------------------------------------------|---------------------------------------------------------------------------------------------------------------------------|----------------|-------------|------------------------|----------------|------------------|-----------------------|-------|-----------|--------|
| 1                                                                                                 | API Numbe                                                                                                                 | r              | Τ           | <sup>2</sup> Pool Code | e              |                  | <sup>3</sup> Pool Nat | ne    |           |        |
| 30-025                                                                                            | 30-025-43036 37580 LEA; BONE SPRING, SOUTH                                                                                |                |             |                        |                |                  |                       |       |           |        |
| * Property Code     * Property Name     * Well       7/94586     LEA SOUTH 25 FED COM 1BS     111 |                                                                                                                           |                |             |                        |                |                  |                       |       |           |        |
|                                                                                                   | OGRID No.         Operator Name         * Elevation           372137         CHISHOLM ENERGY OPERATING, LLC         3744' |                |             |                        |                |                  |                       |       |           |        |
|                                                                                                   |                                                                                                                           |                |             |                        | " Surface l    | Location         |                       |       |           |        |
| UL or lot no.                                                                                     | Section                                                                                                                   | Township       | Range       | Lot Idn                | Feet from the  | North/South line | Feet from the         | East/ | West line | County |
| 0                                                                                                 | 25                                                                                                                        | 20S            | 34E         |                        | 330            | FSL              | 1920                  | FEI   | L         | LEA    |
|                                                                                                   |                                                                                                                           |                | " Bo        | ttom Ho                | le Location If | Different Fron   | n Surface             |       |           |        |
| UL or lot no.                                                                                     | Section                                                                                                                   | Township       | Range       | Lot Idn                |                |                  | Feet from the         |       | West line | County |
| В                                                                                                 | 25                                                                                                                        | 205            | 34E         |                        | 330            | FNL              | 1700                  | FEL   | ,<br>,    | LEA    |
| <sup>12</sup> Dedicated Acres<br>160                                                              | s <sup>13</sup> Joint o                                                                                                   | r 1nfill 14 Co | nsolidation | Code <sup>15</sup> Oi  | rder No.       |                  |                       |       |           |        |