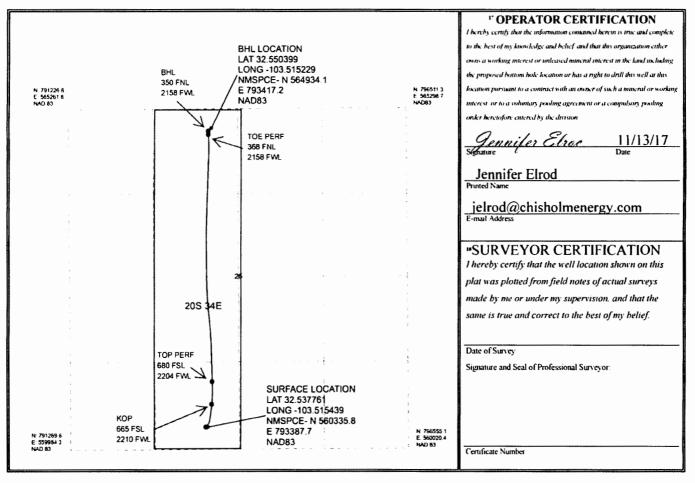

Form C-102 HOBBS CCD one copy to appropriate District Office

| DistrictLi<br>1625 N French Dr. Hc<br>Phone (575) 393-6161<br>DistrictII<br>811 S Furs St. Artesas<br>Phone (575) 748-1283<br>DistrictIII<br>1000 Rio Brazos Road,<br>Phone (505) 334-6178<br>DistrictIV<br>1220 S St Francis Dr.<br>Phone. (505) 476-3460 | Fax (575) 39<br>x, NM 88210<br>Fax (575) 748<br>Aztec, NM 87<br>Fax (505) 334<br>Santa Fe, NM | 3-0720<br>8-9720<br>'410<br>4-6170<br>87505 |                     |          | UIL    | inerals &<br>CONS<br>1220 S<br>Sant | & Natura<br>ERVATi<br>outh St.<br>ta Fe, NN | Mexico<br>al Resources<br>ION DIN SIO<br>Francis Dr. J<br>M 87505 | N 192010  | Ð                | ibmit one o  | Form C-102<br>eed August 1, 2011<br>copy to appropriate<br>District Office<br>ENDED REPORT |
|------------------------------------------------------------------------------------------------------------------------------------------------------------------------------------------------------------------------------------------------------------|-----------------------------------------------------------------------------------------------|---------------------------------------------|---------------------|----------|--------|-------------------------------------|---------------------------------------------|-------------------------------------------------------------------|-----------|------------------|--------------|--------------------------------------------------------------------------------------------|
|                                                                                                                                                                                                                                                            |                                                                                               |                                             | WEL                 |          |        |                                     | ND ACR                                      | EAGE DEDIC                                                        |           |                  |              |                                                                                            |
|                                                                                                                                                                                                                                                            | API Numbe                                                                                     | r                                           |                     |          | ² Pool |                                     |                                             |                                                                   |           | Name<br>NE SPRIN | G SOUT       | н                                                                                          |
| 30-025-43                                                                                                                                                                                                                                                  |                                                                                               |                                             |                     |          | 3758   | 0                                   |                                             |                                                                   |           |                  |              |                                                                                            |
| <sup>4</sup> Property C                                                                                                                                                                                                                                    | Code                                                                                          |                                             |                     |          | LEA S  | SOUTH 2                             | 5 FED CO                                    | erty Name<br>OM 3BS                                               |           |                  |              | Vell Number<br>7H                                                                          |
| <sup>7</sup> OGRID 1<br>372137                                                                                                                                                                                                                             | No.                                                                                           |                                             |                     |          | СН     | IISHOLM                             | <sup>8</sup> Operator N<br>ENERGY           | <sup>Name</sup><br>Y OPERATING,                                   | LLC       |                  | 1            | 'Elevation<br>743'                                                                         |
|                                                                                                                                                                                                                                                            |                                                                                               |                                             |                     |          |        | 10 (                                | Surface I                                   | Location                                                          | ,         |                  |              |                                                                                            |
| UL or lot no.                                                                                                                                                                                                                                              | Section                                                                                       | Townshi                                     | p                   | Range    | Lo     | t Idn F                             | eet from the                                | North/South line                                                  | Feet from | the Ea           | st/West line | County                                                                                     |
| В                                                                                                                                                                                                                                                          | 25                                                                                            | 20S                                         |                     | 34E      |        |                                     | 330                                         | FSL                                                               | 1980      | F                | EL           | LEA                                                                                        |
|                                                                                                                                                                                                                                                            |                                                                                               |                                             |                     | " Bo     | ttom   | Hole Lo                             | cation If                                   | Different From                                                    | n Surface |                  |              |                                                                                            |
| UL or lot no.                                                                                                                                                                                                                                              | Section                                                                                       | Townshi                                     | p                   | Range    | Lo     | t Idn F                             | eet from the                                | North/South line                                                  | Feet from | the Es           | st/West line | County                                                                                     |
| 0                                                                                                                                                                                                                                                          | 25                                                                                            | 205                                         | 5                   | 34E      |        |                                     | 339                                         | FNL                                                               | 2080      | F                | EL           | LEA                                                                                        |
| 12 Dedicated Acres                                                                                                                                                                                                                                         | <sup>13</sup> Joint o                                                                         | r Infill                                    | <sup>14</sup> Conso | lidation | Code   | 15 Order No.                        | ,                                           |                                                                   |           |                  |              |                                                                                            |
| 160                                                                                                                                                                                                                                                        |                                                                                               |                                             |                     |          |        |                                     |                                             |                                                                   |           |                  |              |                                                                                            |