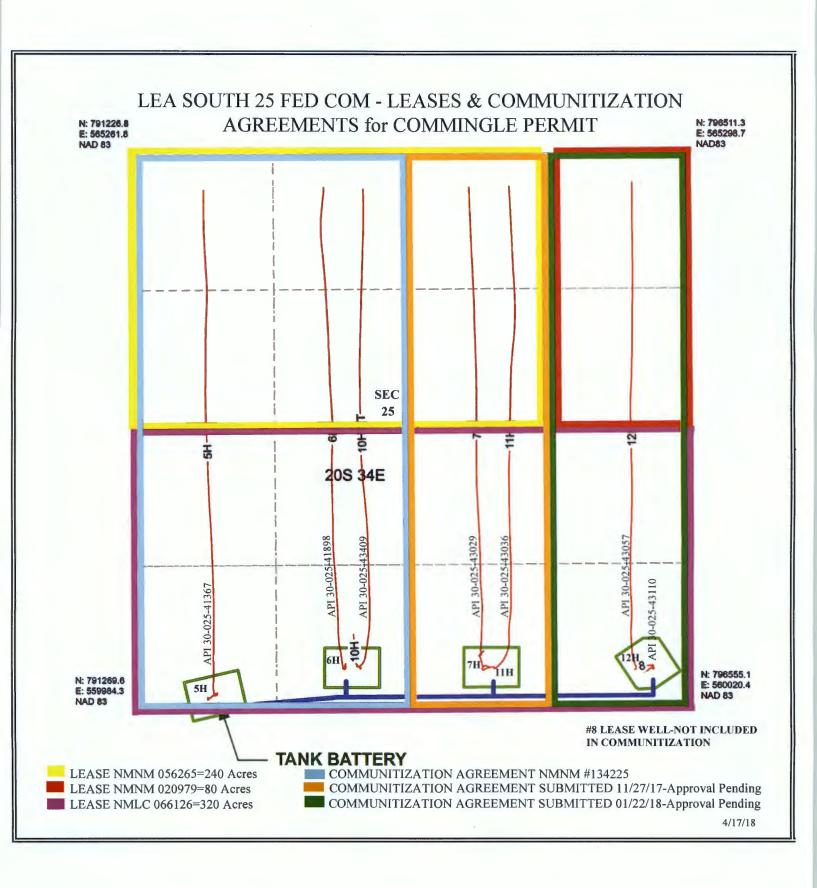

Chisholm Energy Operating, LLC (CEO) is requesting approval for a Central Tank Battery, Lease Commingle & Storage of the following wells in different pools on BLM Leases:

Communitization Agreement # NMNM 134225 for 5H, 6H, & 10H was approved 1/1/2014 for Bone Spring. (320 Acres) Well Names Location - Eddy Co. API # Pool BLM Lease: BLM NMLC 066126 (160 Acres) & BLM NMNM 056265 (160 Acres) SWSW, 25, T20S, R34E 30-025-41367 Lea; Bone Spring, South/37580 Lea South 25 Fed Com 5H SESW, 25, T20S, R34E 30-015-41898 Lea; Bone Spring, South/37580 Lea South 25 Fed Com 6H SESW, 25, T20S, R34E 30-015-43409 Lea; Bone Spring, South/37580 Lea South 25 Fed Com 2BS 10H Communitization Agreement for 7H & 11H-submitted 11/27/17; not yet approved for Bone Spring. (160 Acres) Location - Eddy Co. API # Pool Well Names BLM NMLC 066126 (80 Acres) & BLM NMNM 056265 (80 Acres) BLM Leases: 30-025-43029 Lea; Bone Spring, South/37580 Lea South 25 Fed Com 3BS 7H SESE, 25, T20S, R34E 30-025-43036 Lea; Bone Spring, South/37580 Lea South 25 Fed Com 1BS 11H SESE, 25, T20S, R34E Communitization Agreement for 12H-submitted 01/22/18; not yet approved Permo Upper Penn. (160 Acres) Well Names Location - Eddy Co. API # Pool BLM NMLC 066126 (80 Acres) & BLM NMNM 020979 (80 Acres) BLM Leases: 30-025-43110 WC-025 G-10 S21333I5; Permo UP Lea South 25 Fed Com WCA 12H SESE, 25, T20S, R34E /98247 The #8 well is a lease well and not Communitized. API # Well Names Location - Eddy Co. Pool BLM Lease: **BLM NMLC 066126** 

Chisholm Energy Operating, LLC (CEO) is requesting approval for a Central Tank Battery, Lease Commingle & Storage of the following wells in different pools on BLM Leases:

| Communitization Agreement # NMNM        | 134225 for 5H, 6H, & 10 | H was approved   | 1/1/2014 for Bone Spring. (320 Acres)    |
|-----------------------------------------|-------------------------|------------------|------------------------------------------|
| Well Names                              | Location - Eddy Co.     | API #            | Pool .                                   |
| BLM Lease: BLM NMLC 066126 (16          | 60 Acres) & BLM NMNM    | 056265 (160 Ac   | r <u>es)</u>                             |
| Lea South 25 Fed Com 5H                 | SWSW, 25, T20S, R34E    | 30-025-41367     | Lea; Bone Spring, South/37580            |
| Lea South 25 Fed Com 6H                 | SESW, 25, T20S, R34E    | 30-015-41898     | Lea; Bone Spring, South/37580            |
| Lea South 25 Fed Com 2BS 10H            | SESW, 25, T20S, R34E    | 30-015-43409     | Lea; Bone Spring, South/37580            |
| Communitization Agreement for 7H &      | 11H-submitted 11/27/17  | ; not yet approv | ed for Bone Spring. (160 Acres)          |
| Well Names                              | Location - Eddy Co.     | API #            | Pool .                                   |
| BLM Leases: BLM NMLC 066126 (80         | O Acres) & BLM NMNM 0   | 56265 (80 Acres  | <u>.)</u>                                |
| Lea South 25 Fed Com 3BS 7H             | SESE, 25, T2OS, R34E    | 30-025-43029     | Lea; Bone Spring, South/37580            |
| Lea South 25 Fed Com 1BS 11H            | SESE, 25, T20S, R34E    | 30-025-43036     | Lea; Bone Spring, South/37580            |
| Communitization Agreement for 12H-s     | submitted 01/22/18; not | yet approved Pe  | ermo Upper Penn. (160 Acres)             |
| Well Names                              | Location - Eddy Co.     | API #            | Pool .                                   |
| BLM Leases: BLM NMLC 066126 (80         | O Acres) & BLM NMNM 0   | 20979 (80 Acres  | <u>)</u>                                 |
| Lea South 25 Fed Com WCA 12H            | SESE, 25, T2OS, R34E    | 30-025-43110     | WC-025 G-10 S21333I5; Permo UP<br>/98247 |
| The #8 well is a lease well and not Com | nmunitized.             |                  |                                          |
| Well Names                              | Location - Eddy Co.     | API #            | Pool .                                   |
| PLNAL COSCI PLNA NIMI C OSS126          |                         |                  |                                          |