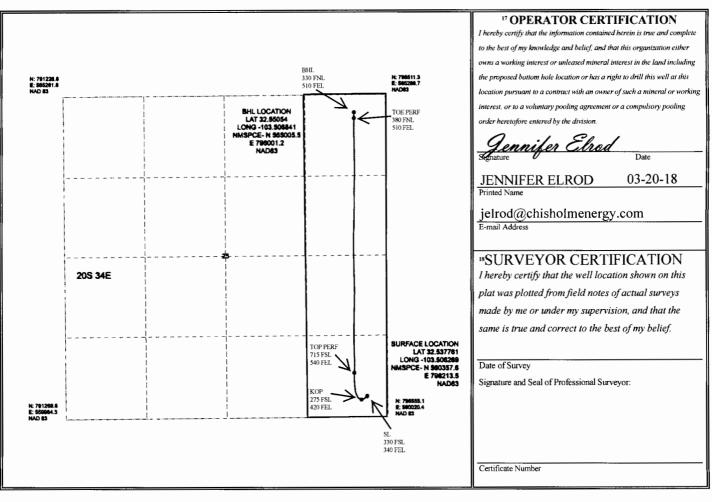

| Section<br>25                                                                                       | Township<br>20S | Range<br>34E      | Lot Idn                        | Feet from the<br>330    | North/South line<br>NORTH | Feet from the 510                   | East<br>EAS | /West line<br>ST | Coun<br>LEA  |
| 12 Dedicated Acre                                                                                                | s <sup>13</sup> Joint o                                                                             | r Infill 14 Co  | nsolidation (     | Code 15 Ord                    | er No.                  |                           |                                     |             |                  |              |





#### CERTIFIED MAIL RETURN RECEIPT REQUESTED

April 17, 2018

TO: See Exhibit "A"

 RE: Application for Pool/Lease Surface Commingle for Lea South 25 Fed, wells 5H, 6H,7H, 8, 11H, & 12H all in Section 25, T-20S, R-34E Lea; Bone Spring, South & WC-025 G-08 S203435D; Wolfcamp Lea County, New Mexico

#### Gentlemen:

This is to advise you that Chisholm Energy Operating, LLC, is filing an application with the Bureau of Land Management (BLM) and New Mexico Oil Conservation Division (NMOCD) seeking approval for Pool/Lease Surface Commingle permit at a central Tank Battery. Our application to the BLM and NMOCD is attached. Each well is individually metered before being commingled. The Lea South 25 Fed battery is location on 5H well pad, UL/Lot M, Sec 25, T-20S, R 34E.

In accordance with Para